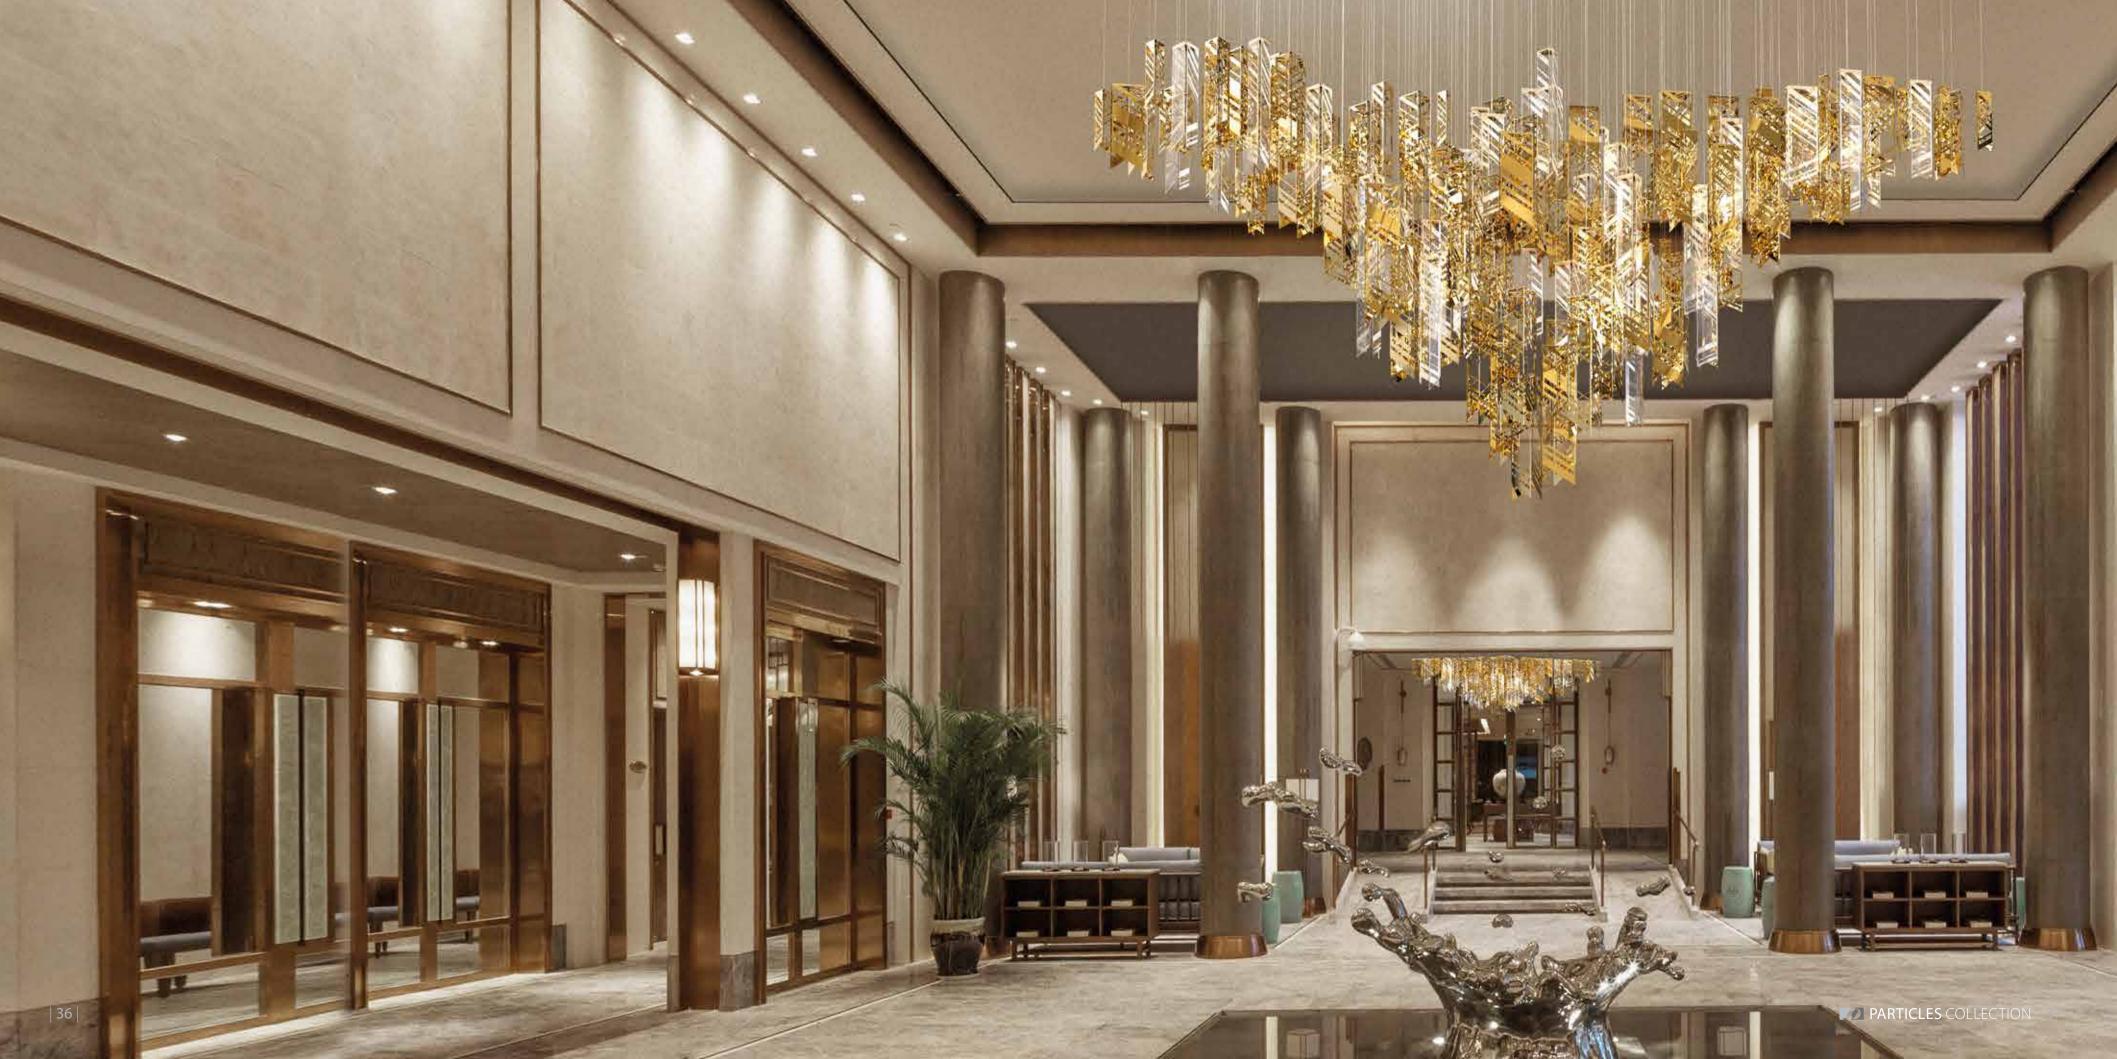

## MANHATTAN

Manhattan is a ceiling installation inspired by the city's silhouette, a city landscape full of modern skyscrapers. It consists of a number of detailed glass and metal elements that refer to the technical construction of the modern period. The play on individual, triangular-like elements reminiscent of beam construction has an extraordinary charm.

### **PARTICLES** COLLECTION

What unites all the lighting fixtures in this collection is the multiplication or repetition of basic or finely modified elements. This creates unique fixtures that can be configured in almost unlimited ways. These lighting fixtures fit into large spaces in the form of custom-designed installations. For smaller interiors, our designers have also created more versatile variants.