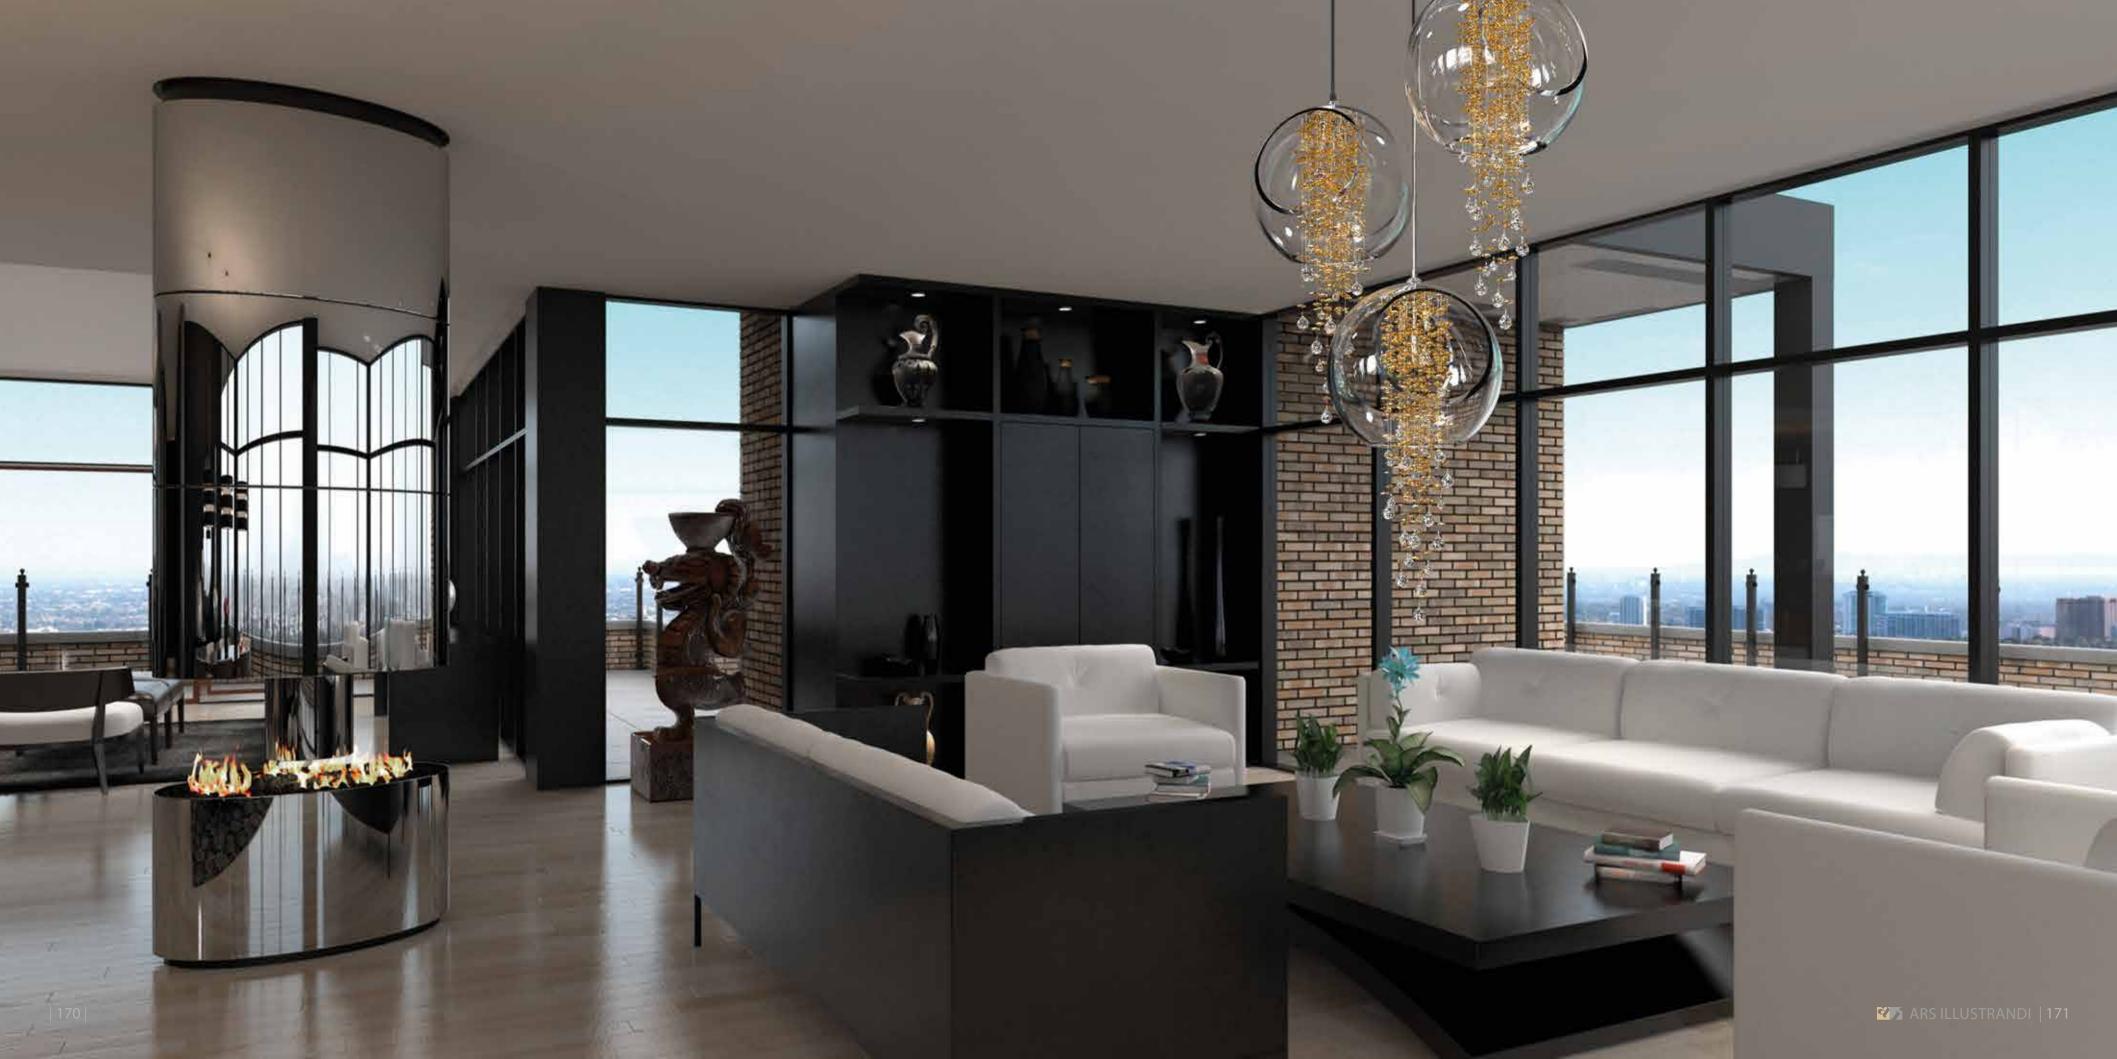

## ICICLE

As the name suggests, the inspiration for this lighting fixture was the winter landscape. There is nothing more beautiful than a snowy, glittering country in the rays of the sun. lcicle tries to bring a beautiful piece of winter into the warm and cosy environment of your home. The ring of stones is a fluffy cloud from which snowflakes are falling and its icy beauty is accentuated by growing crystal icicles.

### ICEFALL

Icefall is a picture of winter, cold, which creates a unique and transient icy beauty. The design is reminiscent of the struggle of ice and water, the moment when the glacier reluctantly succumbs to the ocean. The lighting fixture itself consists of coloured glass elements featuring sharp lines that change in the centre in a flood of shining trimmings. Just like glaciers that, on the brink of their strength, melt and disappear in the ocean.