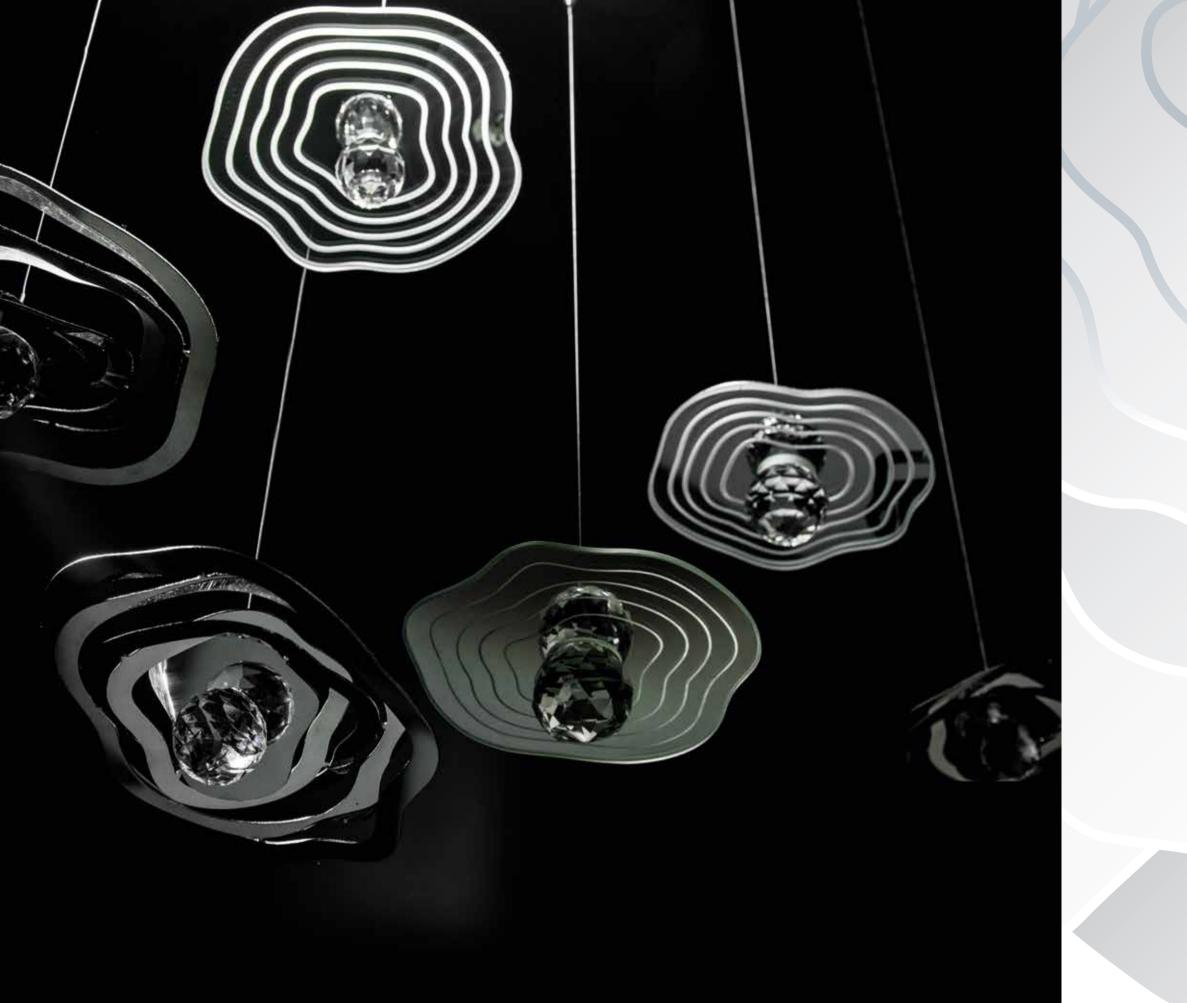

## LUMINIS

The light of the sea, a proof of the sophistication of nature, is the inspiration for a lighting installation that shows the elusiveness of the beauty of glowing organisms that can light up the oceans. They possess great fragility and, at the same time, strength. All these aspects are hidden in the glass, which has become the core material of the installation. Nature is an inexhaustible well of inspiration and it is up to us whether we appreciate it.