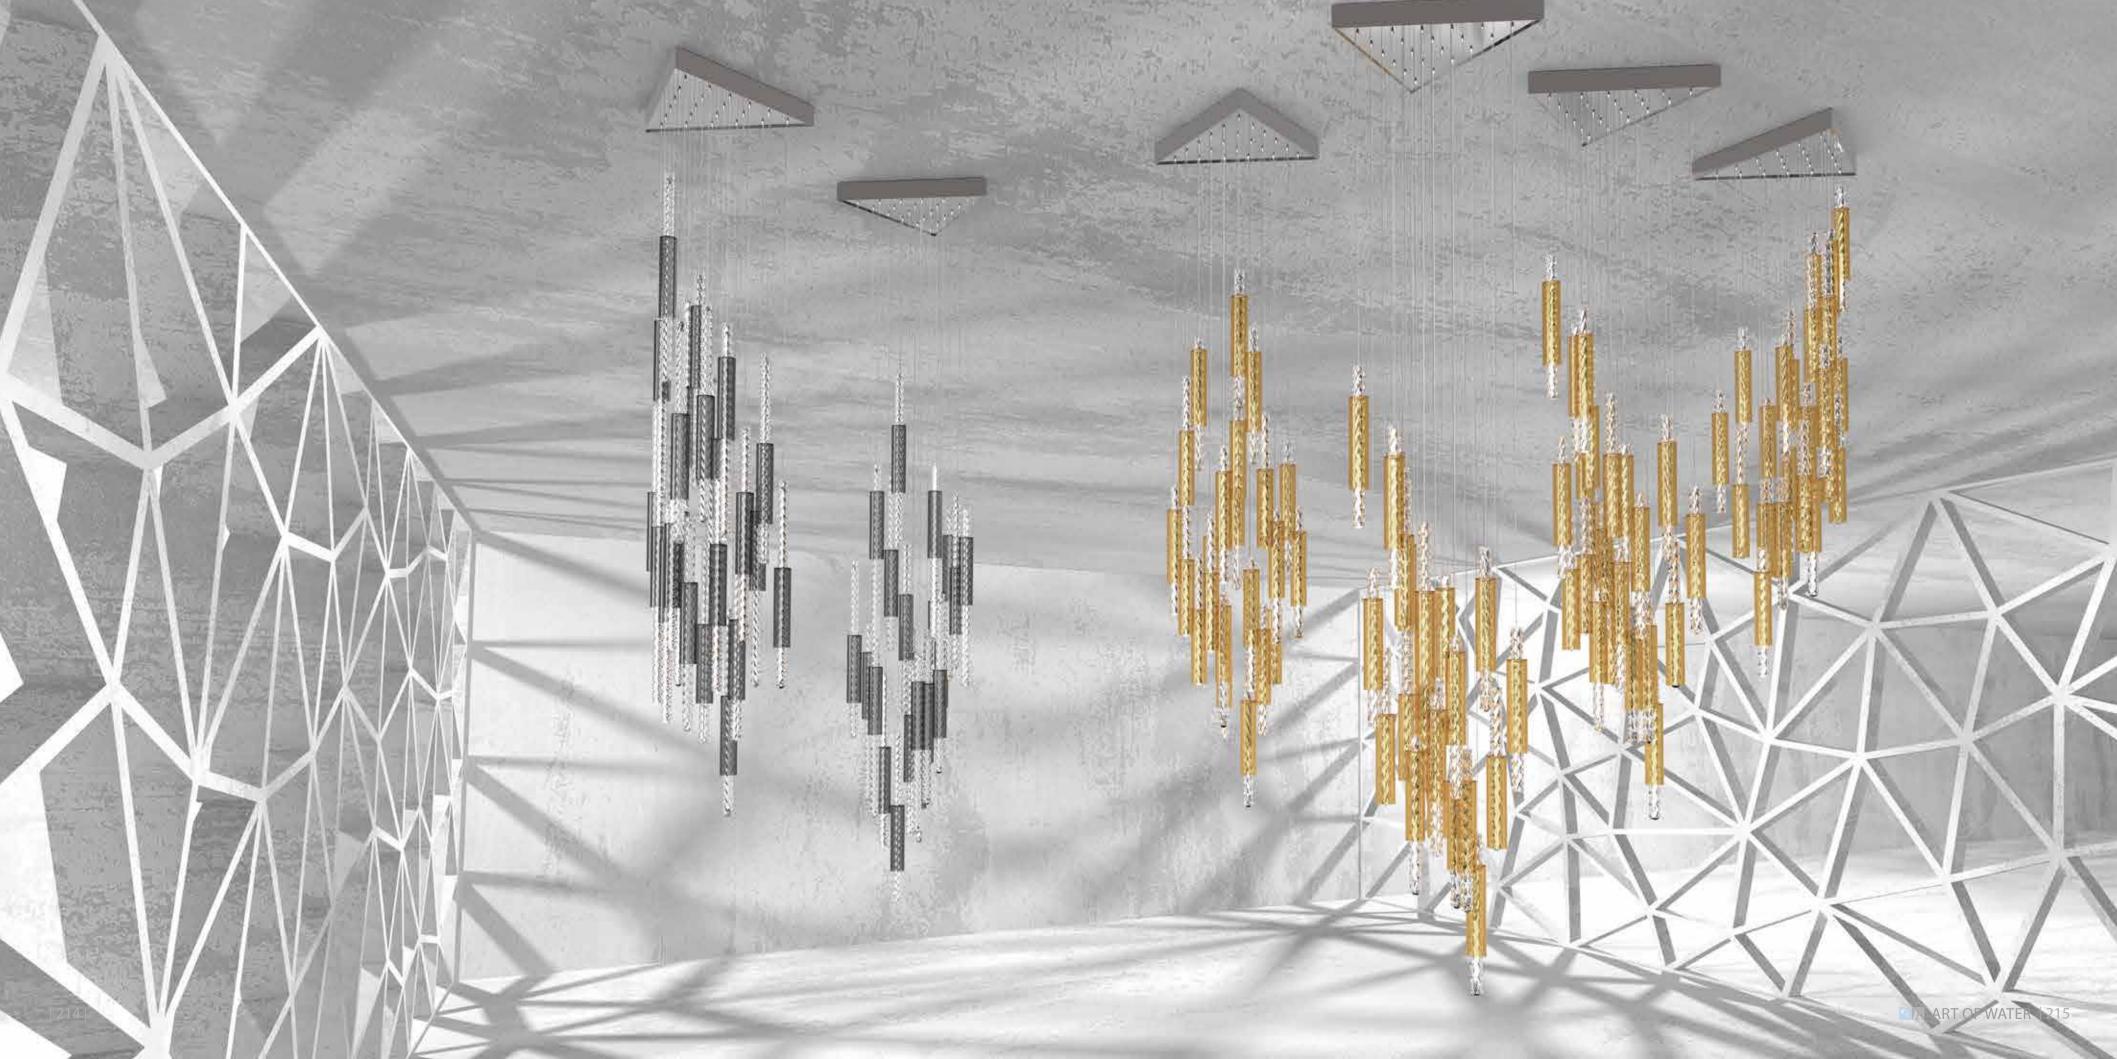

## FLARE

-14

614

41

18

1. 664

24

STRAILS

A

Glass elements with tiny waves echo the breath-taking light of the aurora borealis falling to the ground. This lighting fixture will always be the centrepiece of your interior.