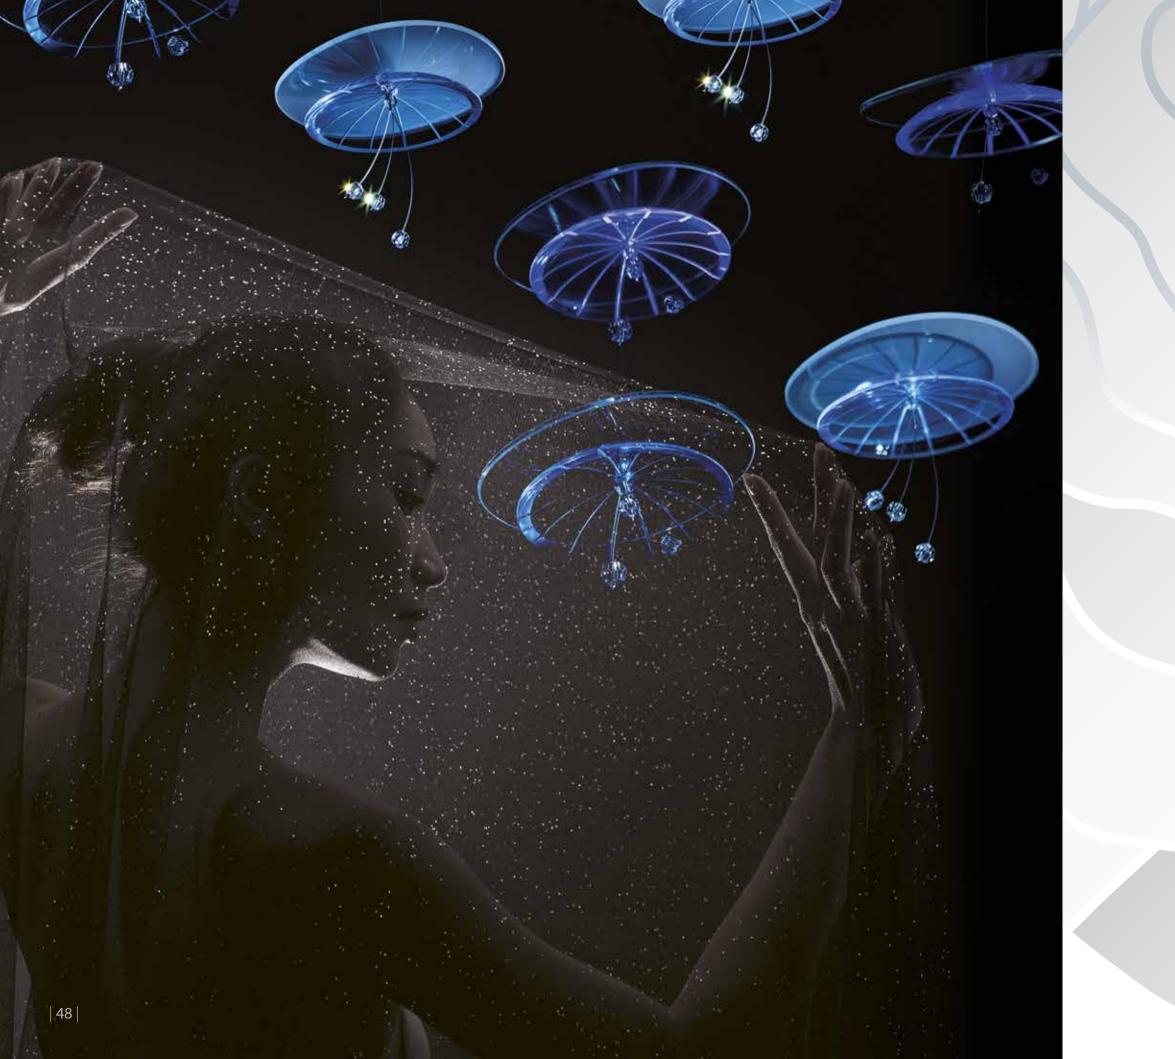

### **PARTICLES** COLLECTION

What unites all the lighting fixtures in this collection is the multiplication or repetition of basic or finely modified elements. This creates unique fixtures that can be configured in almost unlimited ways. These lighting fixtures fit into large spaces in the form of custom-designed installations. For smaller interiors, our designers have also created more versatile variants.

## SPARKLING FROST

This lighting fixture captures the beauty of ice and frost. Just as blades of grass are covered by ice crystals on a cold winter's day, the Sparkling Frost model is covered with glass hoar frost. The supporting and lighting part of the fixture is a central puck, from which a circle of stainless steel rod emerges. It is covered with a variety of large, clear trimmings, which can be complemented by blue or grey trimmings. The lighting fixture glitters beautifully and is the perfect addition to any modern interior.