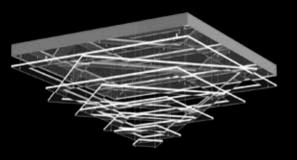

## DOMINO

The common element of the Domino collection is a wide variety of metallic segments with LED stripes. These segments can be composed as shapes, creating chains and those can then be branched further. The designs can be installed on both walls and ceilings, and even moving from wall to wall or ceiling, making this collection unique. The fixtures are designed especially for modern interiors, both as the main light source or as indirect lighting. Due to their very minimal drop measurements they are suitable for spaces with low ceilings where it is not possible to fit conventional light fittings.

PARTICLES COLLECTION 59

PARTICLES COLLECTION | 6.

PARTICLES COLLECTION |65

SQUARES – I 1850x1230x45 | LED

MAZE 01 – I 3165x1830x45 | LED

CRACK – I 1555x2355 on the wall + 2265x1960 on the ceiling | LED

HONEYCOMBS 01 – I 1425x1415x45 | LED

HONEYCOMBS 02 – I 1300x1850x45 | LED

WHIRL – I Ø 2210x45 | LED

BRONZE COLOUR PLATED STEEL

MATT STAINLESS STEEL

MAZE 02 – I 2000x1450x45 | LED

### NOTE

DOMINO has a simple metal base and is a treas-ured light source. These geometric elements throw shadow patterns onto the walls or ceiling.

Lighting fixtures are shown here for the purposes of illustration only and the designs can be tailored depending on the client's requirements and technical feasibility. Likewise, the full range of surface finishes and colour designs may be more extensive than those shown.