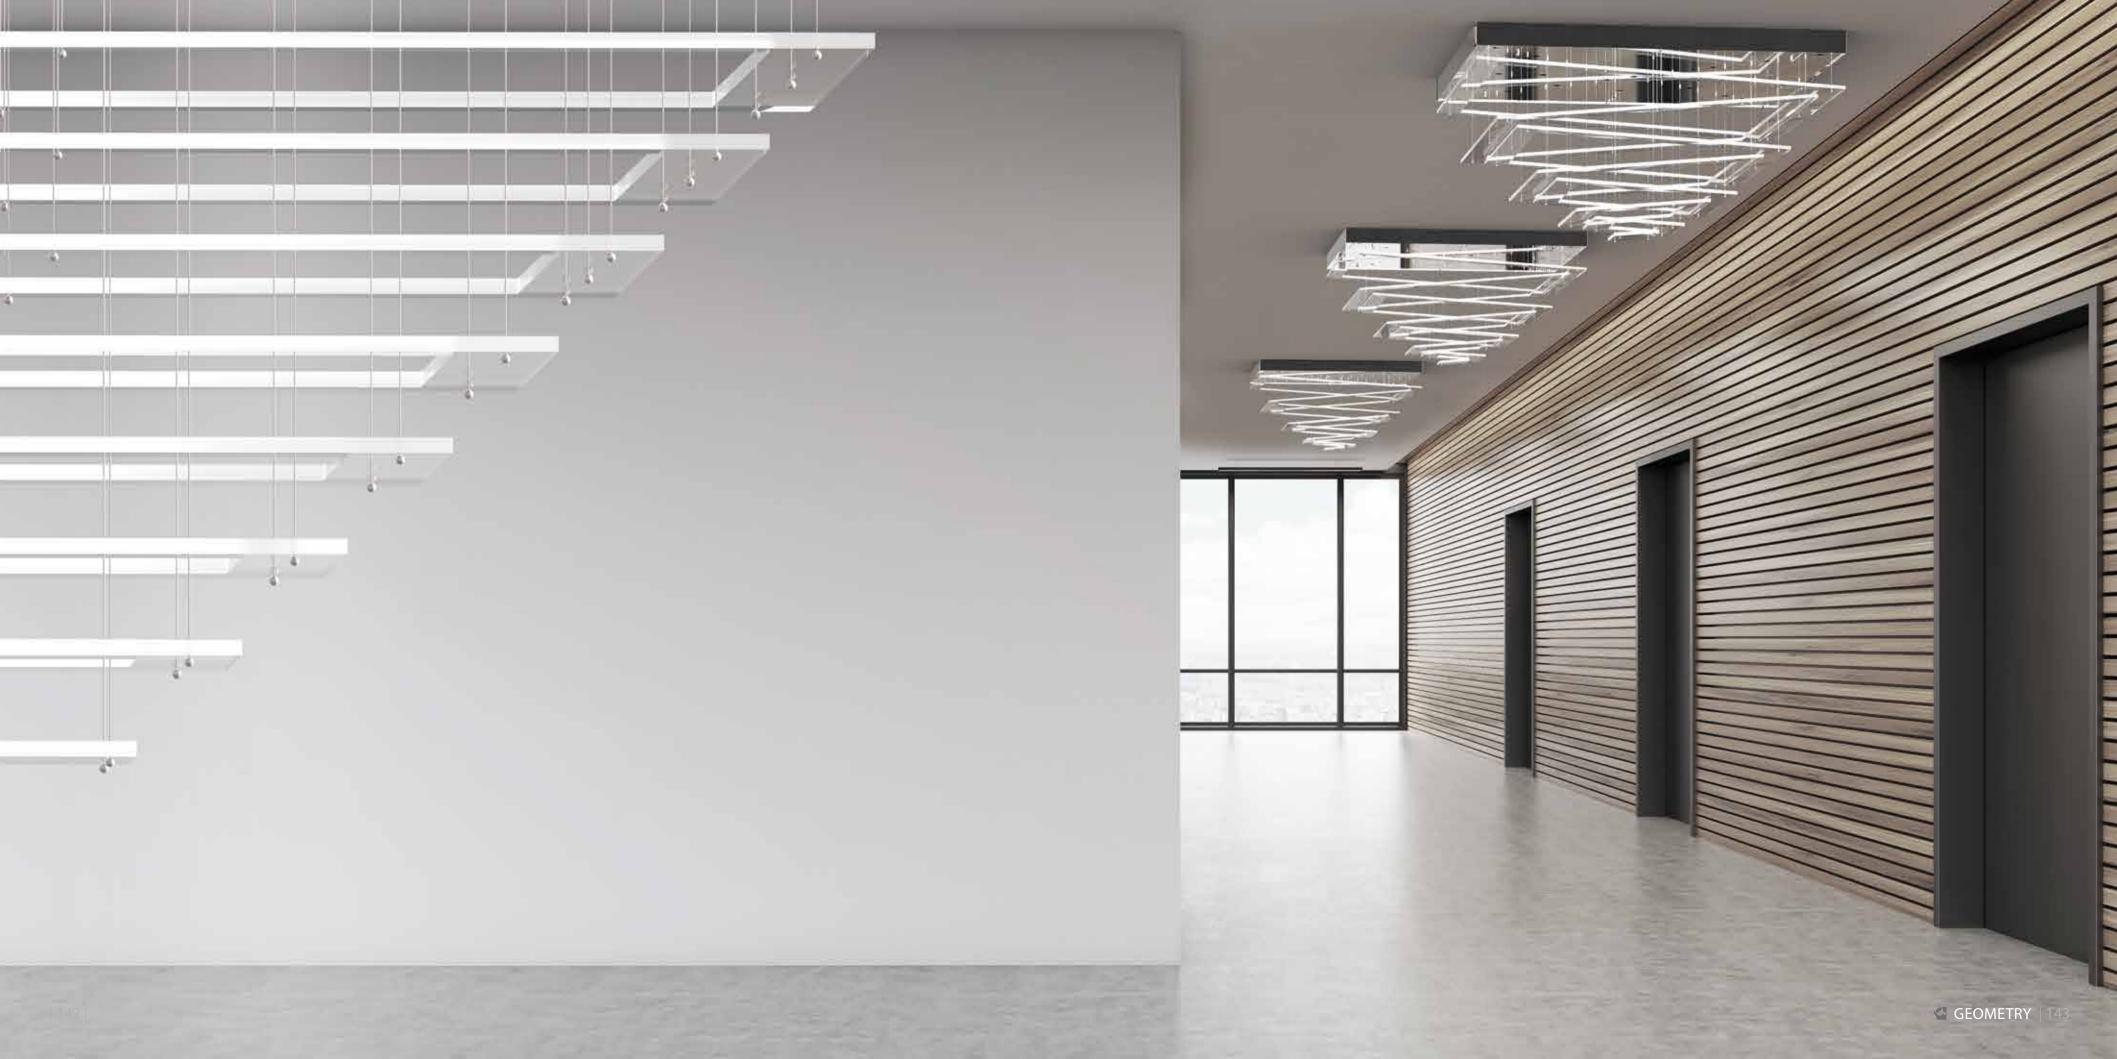

## DOMINO

The common element of the Domino collection is a wide variety of metallic segments with LED stripes. These segments can be composed as shapes, creating chains and those can then be branched further. The designs can be installed on both walls and ceilings, and even moving from wall to wall or ceiling, making this collection unique. The fixtures are designed especially for modern interiors, both as the main light source or as indirect lighting. Due to their very minimal drop measurements they are suitable for spaces with low ceilings where it is not possible to fit conventional light fittings.

PARTICLES COLLECTION 59

PARTICLES COLLECTION | 6.

PARTICLES COLLECTION |65

SQUARES – I 1850x1230x45 | LED

MAZE 01 – I 3165x1830x45 | LED

CRACK – I 1555x2355 on the wall + 2265x1960 on the ceiling | LED

HONEYCOMBS 01 – I 1425x1415x45 | LED

HONEYCOMBS 02 – I 1300x1850x45 | LED

WHIRL – I Ø 2210x45 | LED

BRONZE COLOUR PLATED STEEL

MATT STAINLESS STEEL

MAZE 02 – I 2000x1450x45 | LED

### NOTE

DOMINO has a simple metal base and is a treas-ured light source. These geometric elements throw shadow patterns onto the walls or ceiling.

Lighting fixtures are shown here for the purposes of illustration only and the designs can be tailored depending on the client's requirements and technical feasibility. Likewise, the full range of surface finishes and colour designs may be more extensive than those shown.