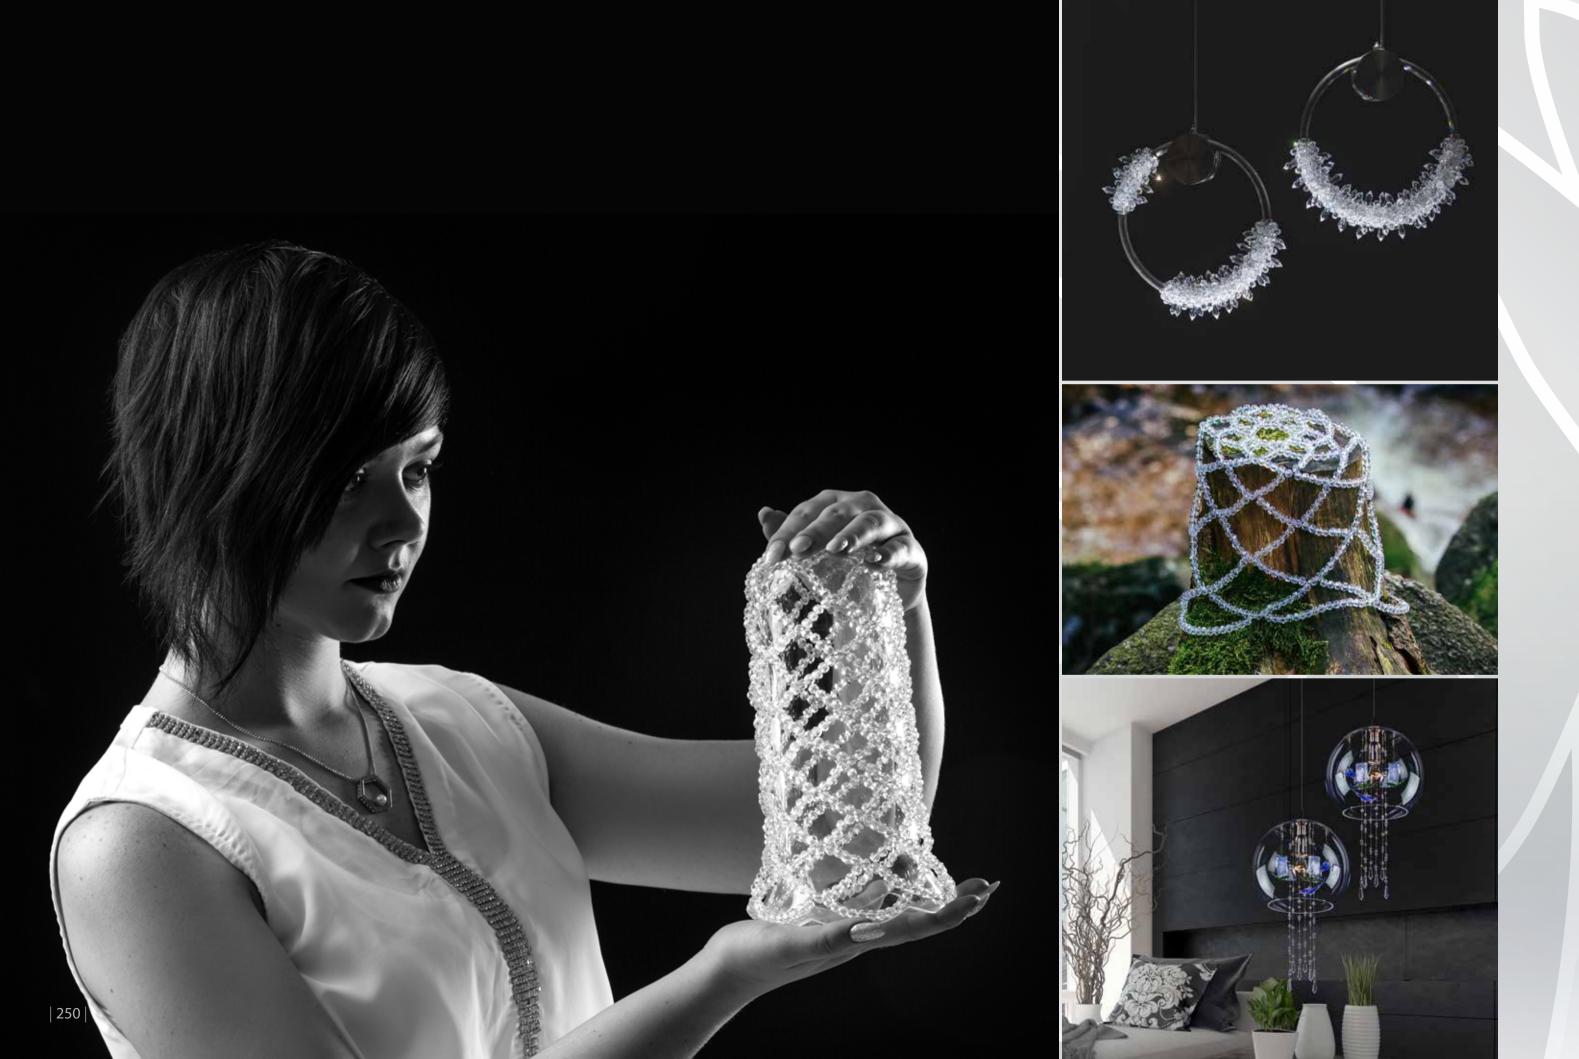

# ROSÉE

This unique lighting fixture features a net made of beads cast over different glass shapes. The combinations of colours, shapes and design of the beaded nets are endless.

ART OF NATURE | 73

ART OF NATURE | 75