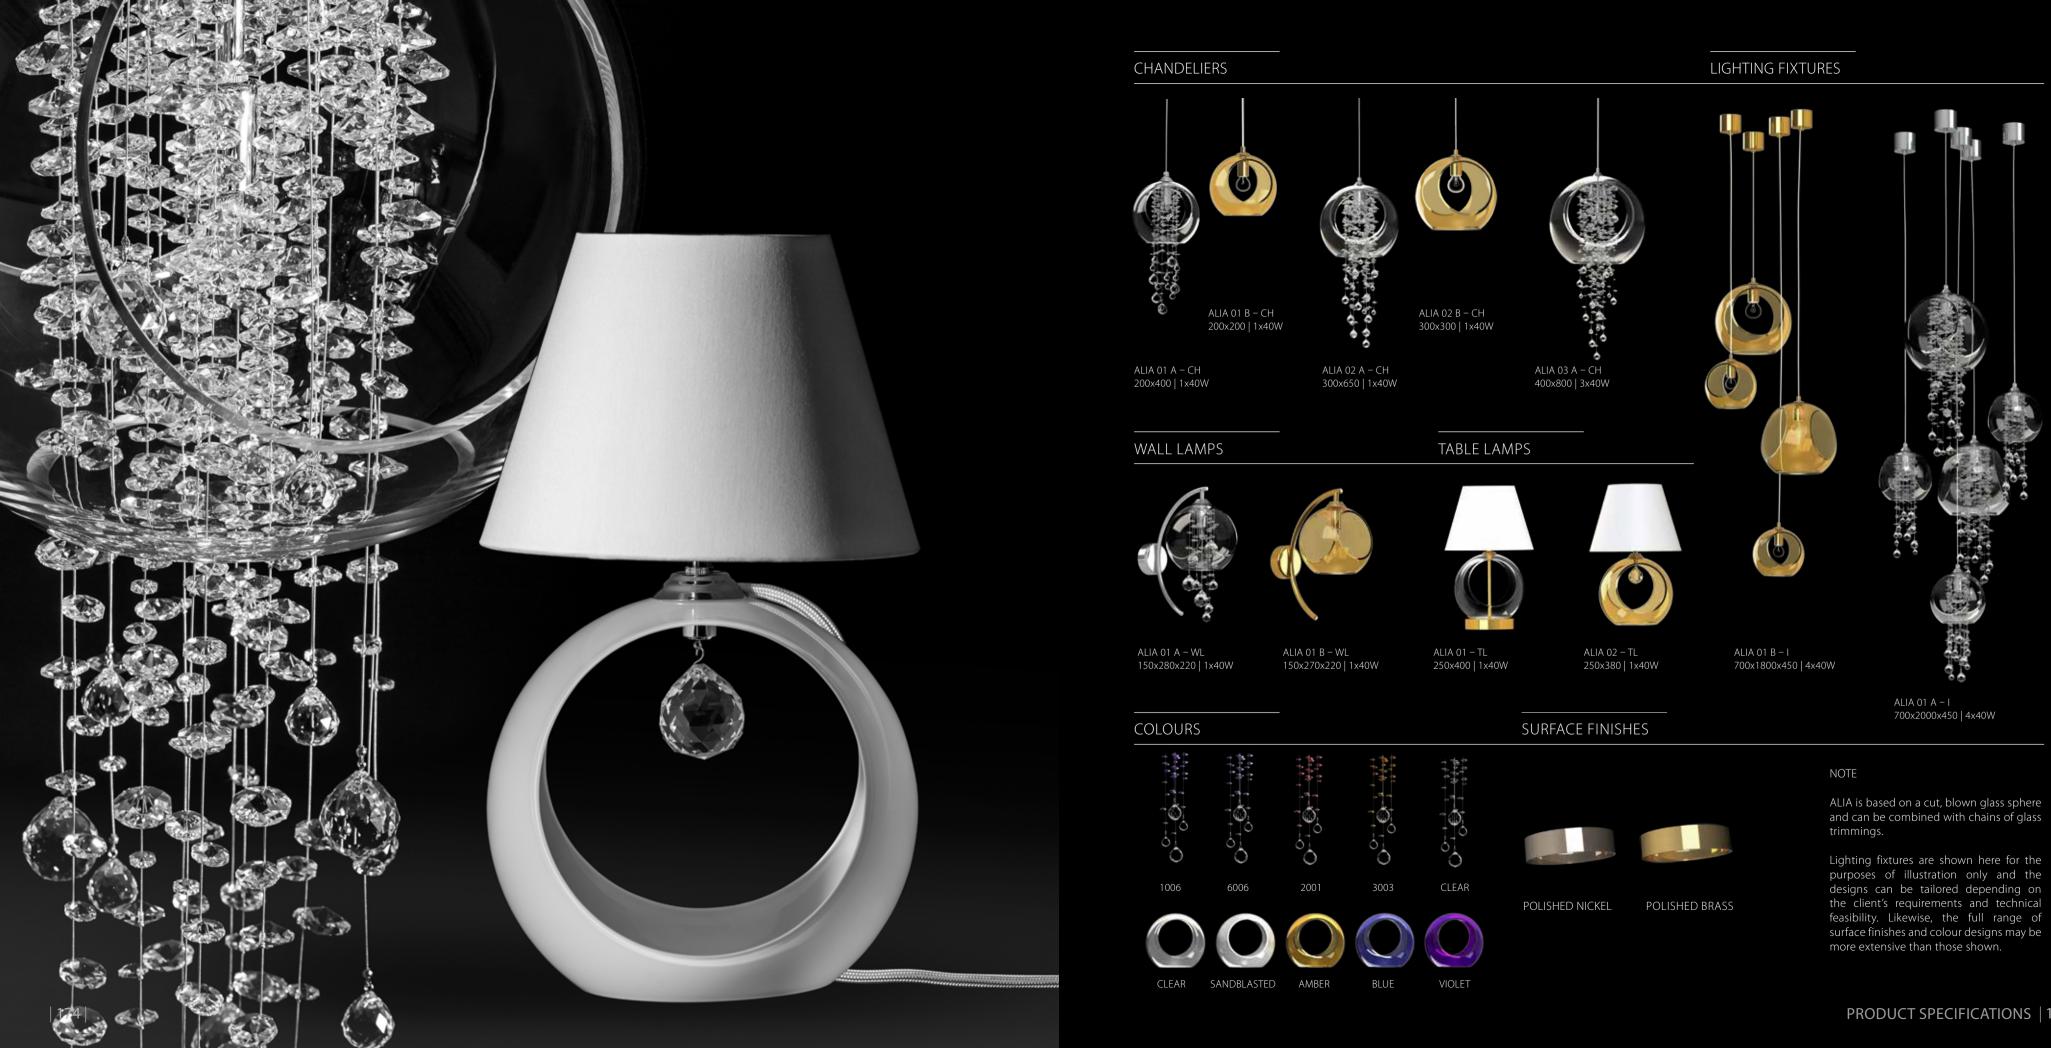

### ALIA

Alia is based on a simple concept, but wants to be interesting and different. The main element here is a glass ball whose shape is deliberately cut off at the sides to reveal the inside. This step opens up new possibilities for playing with internal and external space. The lighting fixture offers both a clean design, when the ball is complemented by a light source only, and a version where the ball is filled with glittering glass trimmings passing through it.