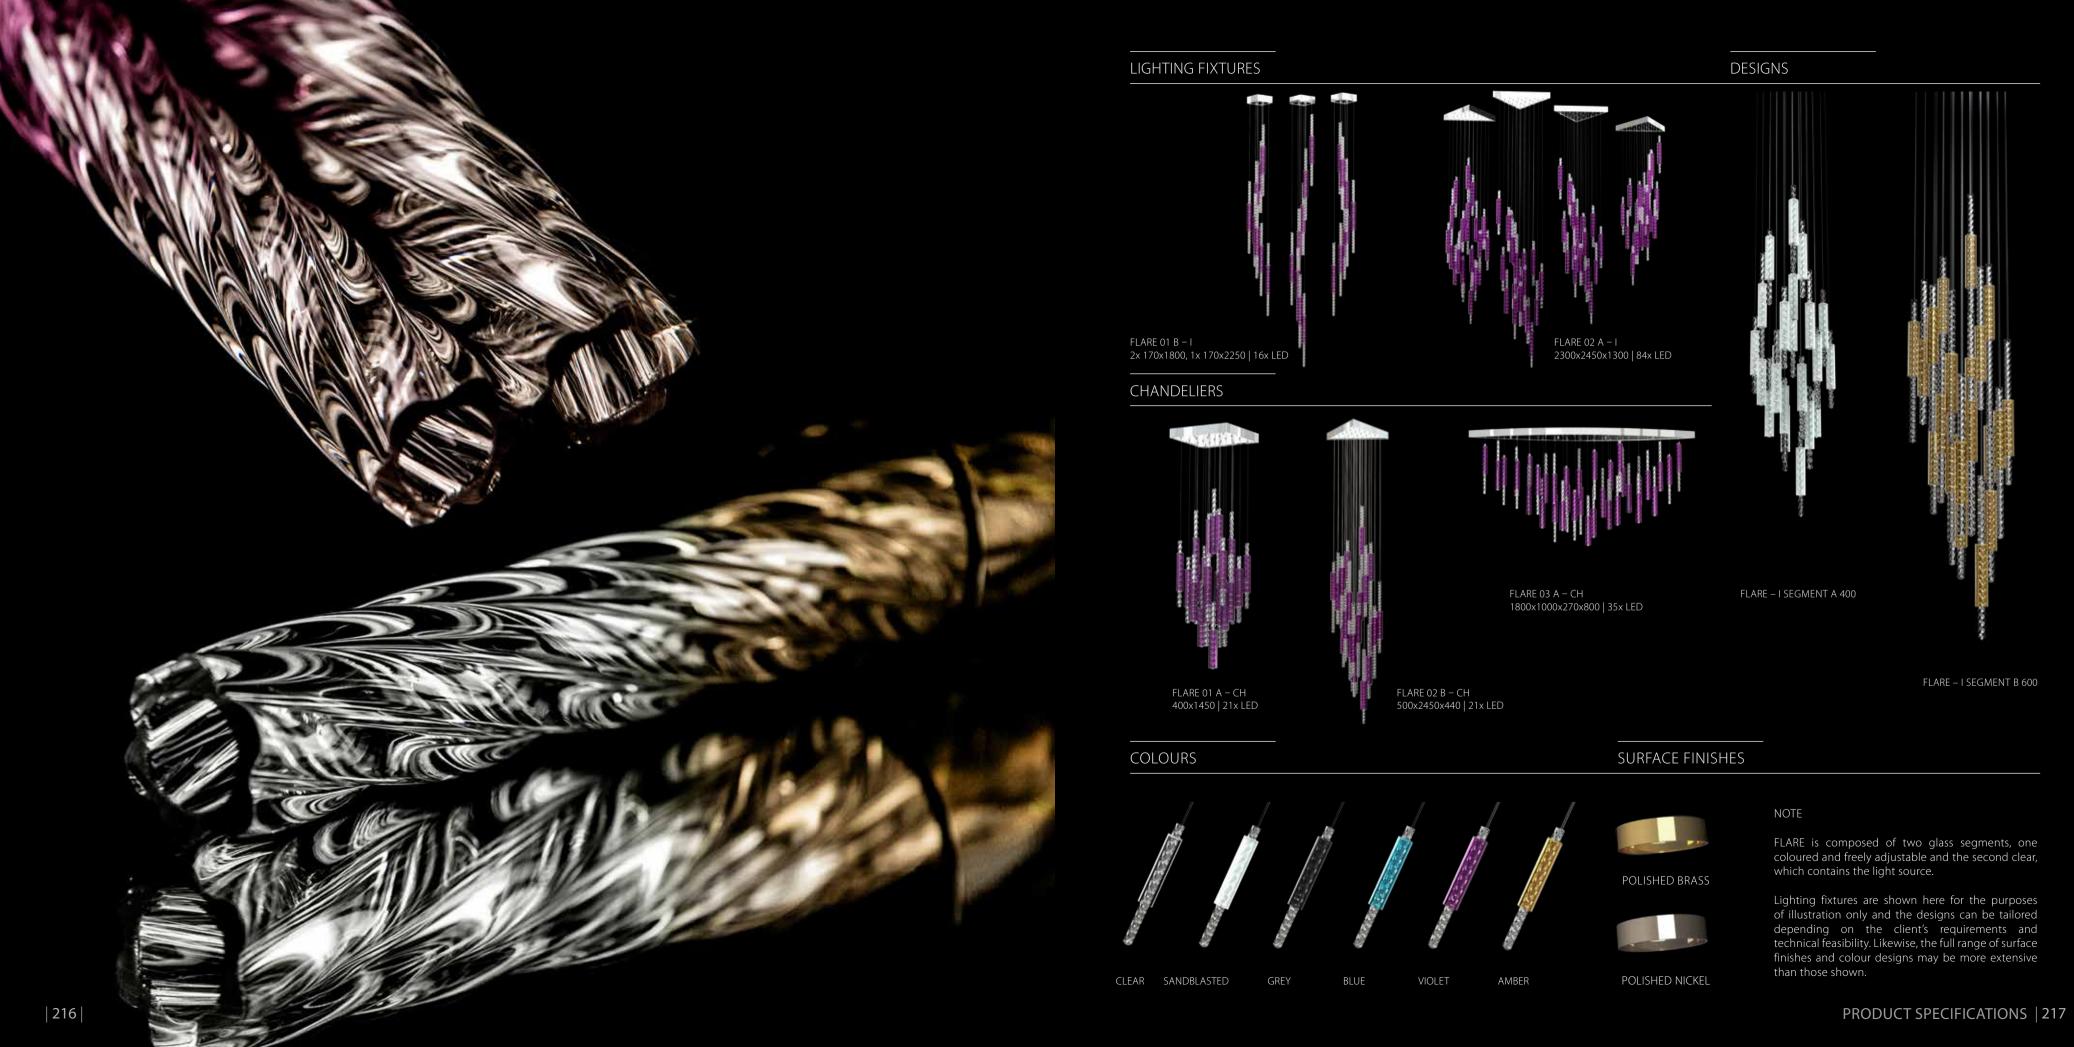

## FLARE

-14

614

41

18

1. 664

24

STRAILS

A

Glass elements with tiny waves echo the breath-taking light of the aurora borealis falling to the ground. This lighting fixture will always be the centrepiece of your interior.

### NOTE

REFLECTION's quintessential elements are sandblasted mirrors, which are paired with cut metal frames or other glass elements to achieve the perfect look.

Lighting fixtures are shown here for the purposes of illustration only and the designs can be tailored depending on the client's requirements and technical feasibility. Likewise, the full range of surface finishes and colour designs may be more extensive than those shown.