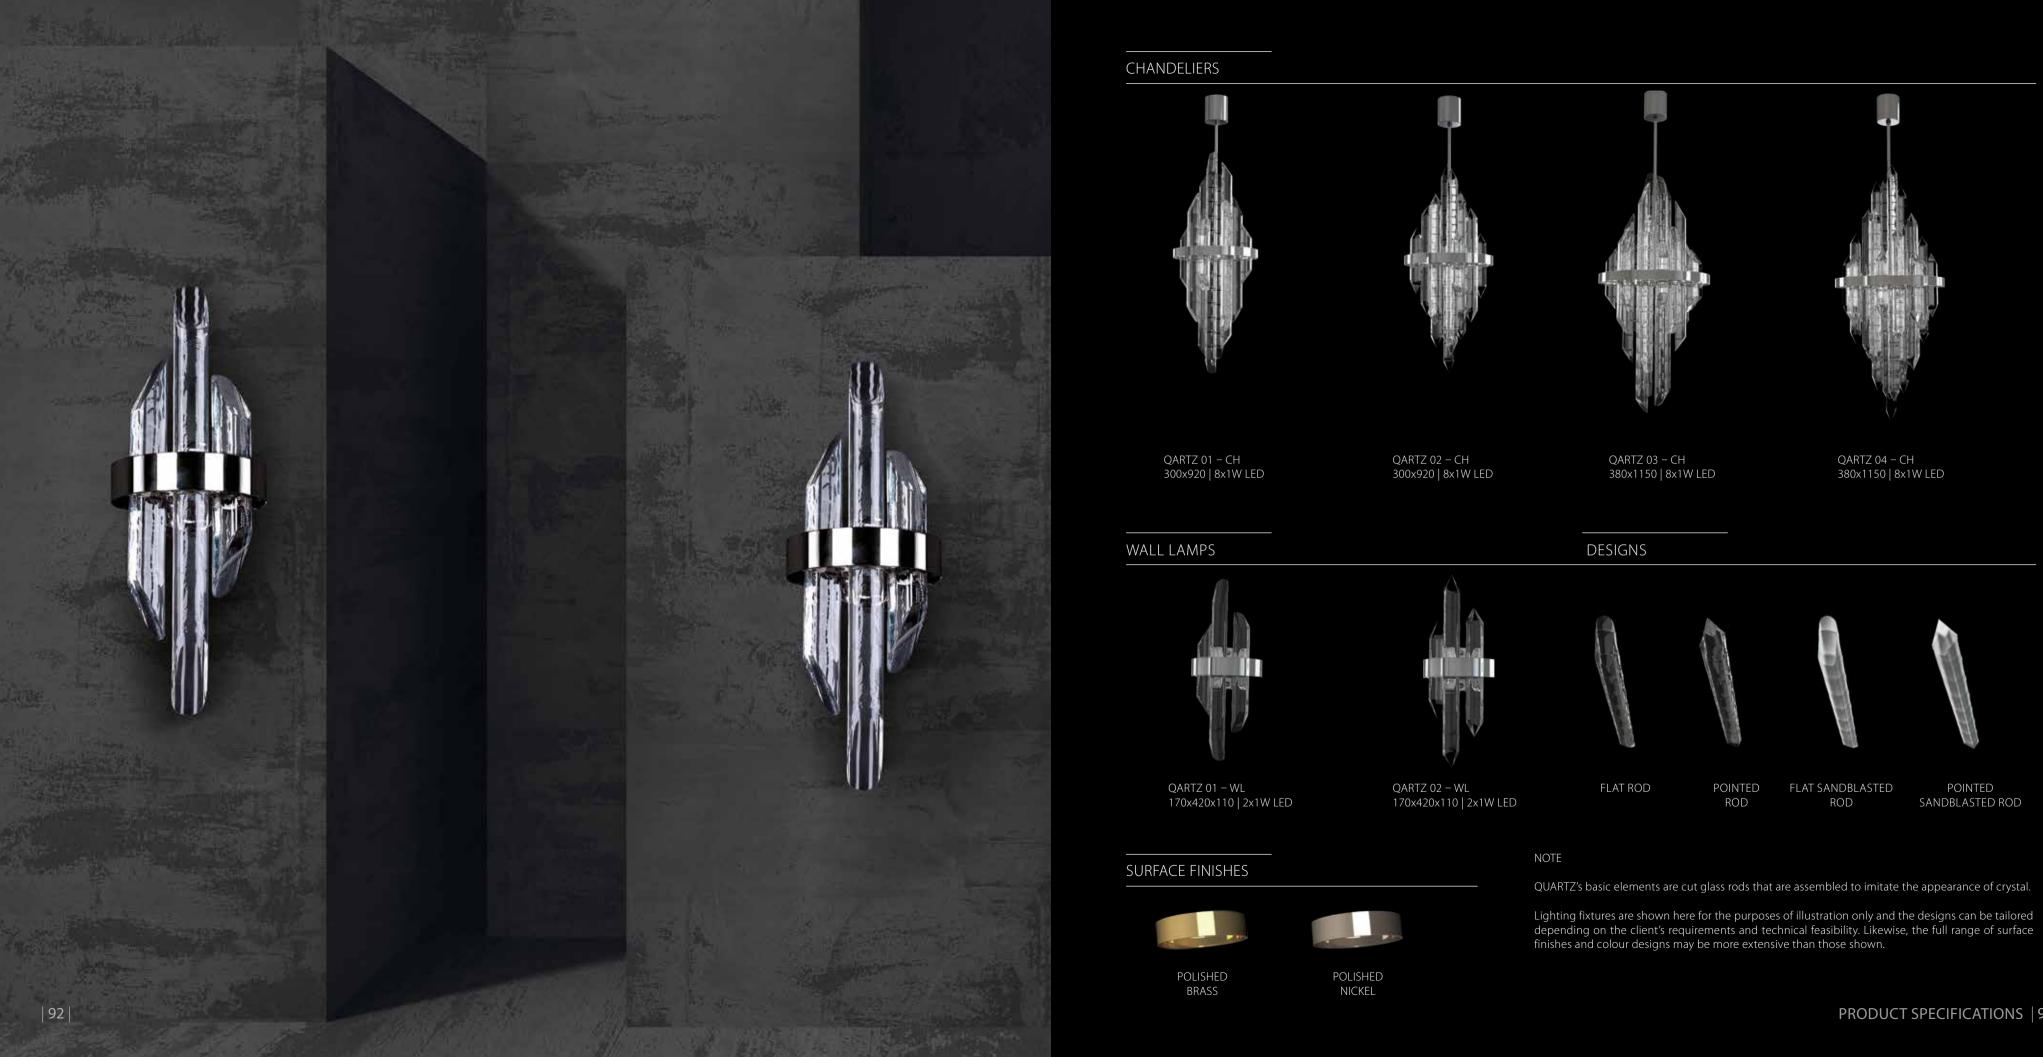

### QUARTZ

These lighting fixtures are inspired by mountain quartz and make an elegant addition to any modern interior. The ceiling light and wall light share the same design, consisting of optical glass rods of the highest quality, cut by hand and carefully positioned to imitate how quartz crystals form in nature.