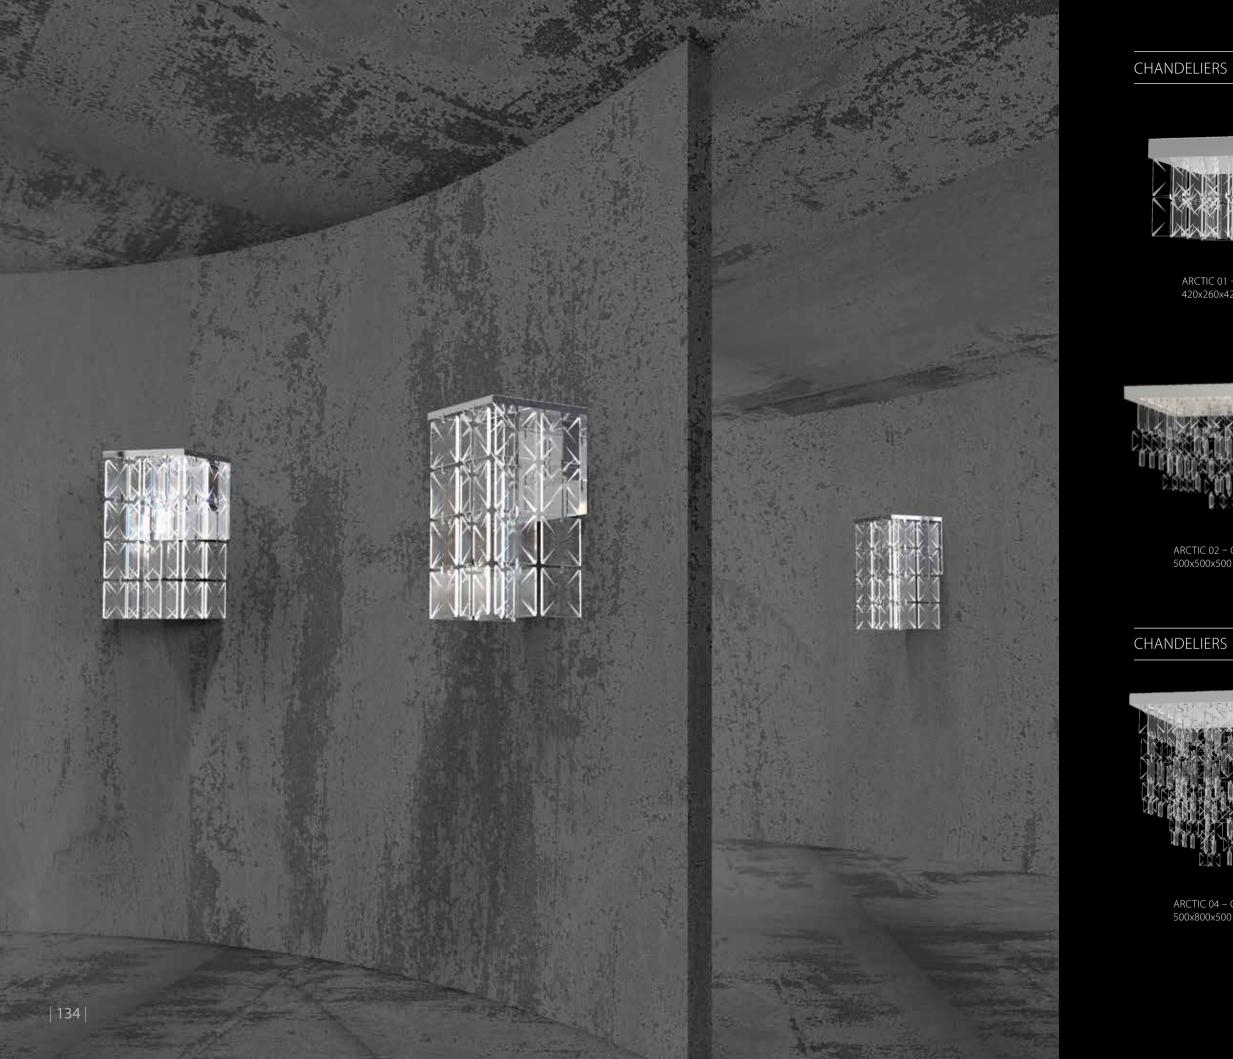

### ARCTIC

This lighting fixture is inspired by an icy landscape, where ice floes and ice crystals provide stark architectural and geometric details. The glass segments call to mind stylised flowers etched by ice on frosty windows.

ARCTIC 01 – CH 420x260x420 | 9x1W LED

ARCTIC 02 – CH 500x500x500 | 38x1W LED

ARCTIC 03 – CH 420x900x420 | 6x1W LED

ARCTIC 04 – CH 500x800x500 | 38x1W LED

WALL LAMP

ARCTIC – WL 150x270x150 | 4x1W LED

### NOTE

ARCTIC is about a simple metal fixture holding precious cut glass square trimmings.

Lighting fixtures are shown here for the purposes of illustration only and the designs can be tailored depending on the client's requirements and technical feasibility. Likewise, the full range of surface finishes and colour designs may be more extensive than those shown.