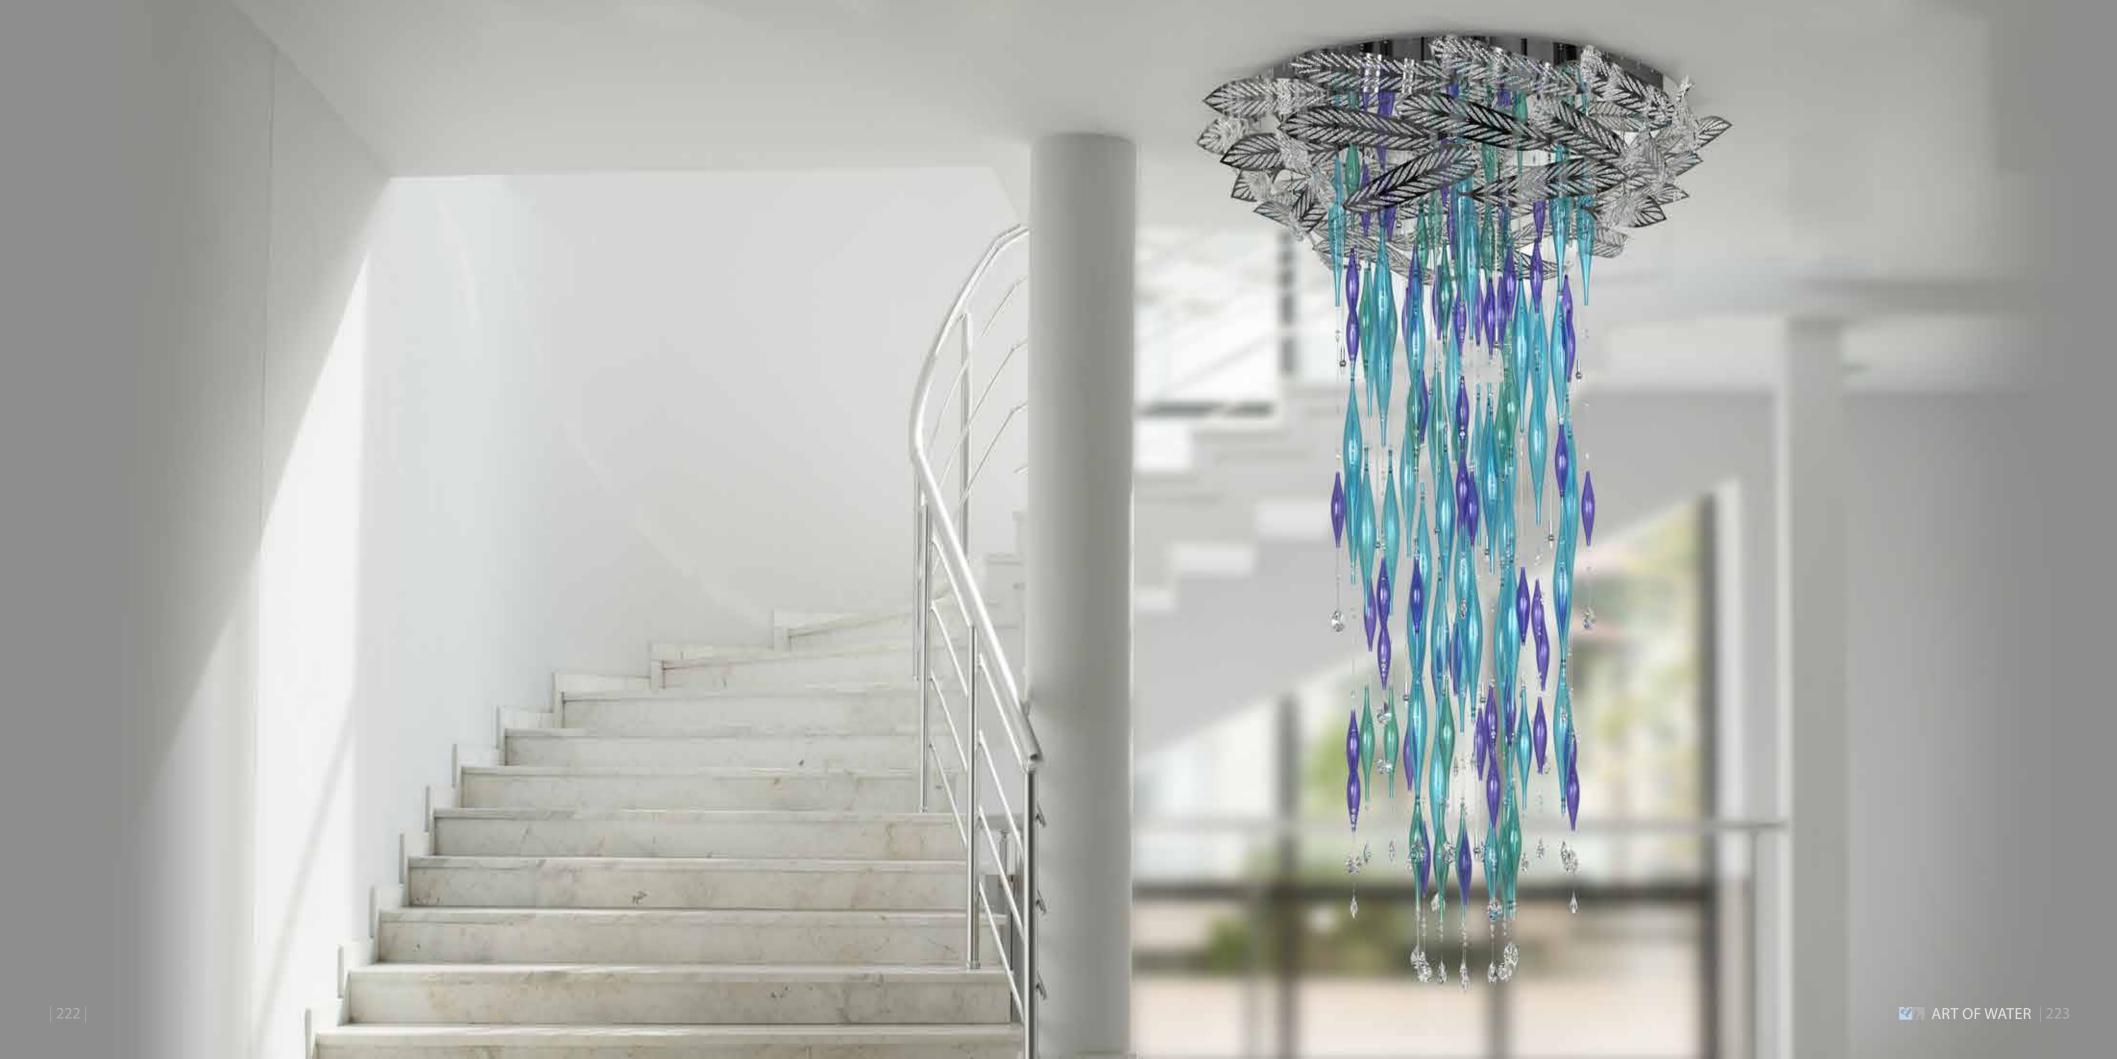

# HARMONY

A lighting fixture that segues from one season to the next, featuring natural elements from both seasons. Artistically formed glass components, carefully moulded to create the illusion of a freezing waterfall, cascade slowly from the base of the fixture inspired by autumn's falling leaves.

### NOTE

HARMONY is arranged from handblown and coloured glass elements in combination with metal leaves full of glittering glass trimmings.

Lighting fixtures are shown here for the purposes of illustration only and the designs can be tailored depending on the client's requirements and technical feasibility. Likewise, the full range of surface finishes and colour designs may be more extensive than those shown.