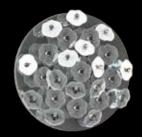

## SPARKLING FROST

This lighting fixture captures the beauty of ice and frost. Just as blades of grass are covered by ice crystals on a cold winter's day, the Sparkling Frost model is covered with glass hoar frost. The supporting and lighting part of the fixture is a central puck, from which a circle of stainless steel rod emerges. It is covered with a variety of large, clear trimmings, which can be complemented by blue or grey trimmings. The lighting fixture glitters beautifully and is the perfect addition to any modern interior.