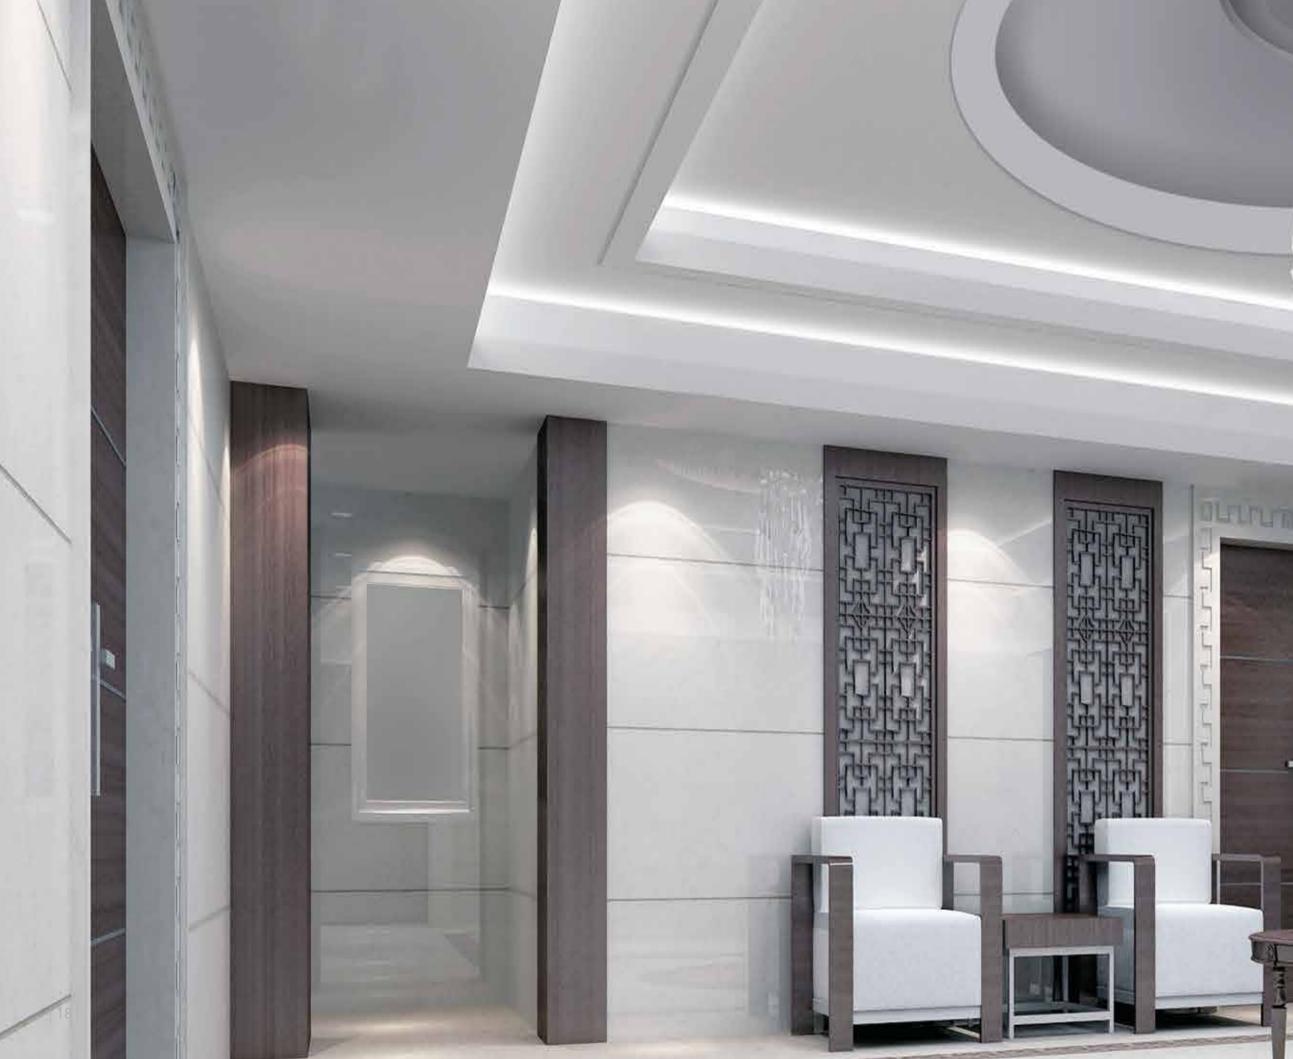

This lighting fixture captures the beauty of ice and frost. Just as blades of grass are covered by ice crystals on a cold winter's day, the Sparkling Frost model is covered with glass hoar frost. The supporting and lighting part of the fixture is a central puck, from which a circle of stainless steel rod emerges. It is covered with a variety of large, clear trimmings, which can be complemented by blue or grey trimmings. The lighting fixture glitters beautifully and is the perfect addition to any modern interior.







CHANDELIERS







## VERRE

VERRE is a combination of sharp edges with fine and rounded lines. The contrast of these lines is further enhanced by a subtle decor emphasising the shape of each individual glass segment. Precisely hinged segments then form splendid spirals.



PARTICLES COLLECTION | 19











## CARA

Cara is the journey, the shift in concept: it is a fantastic wild flower that hides the spirit of blooming summer meadows. The basis is a wire construction that carries glass components, the effect elements of the whole design. It is a rich and impressive lighting fixture that does not deny the playfulness and variability of its essence. It is certain to be the star feature in any interior.











## MANHATTAN

Manhattan is a ceiling installation inspired by the city's silhouette, a city landscape full of modern skyscrapers. It consists of a number of detailed glass and metal elements that refer to the technical construction of the modern period. The play on individual, triangular-like elements reminiscent of beam construction has an extr