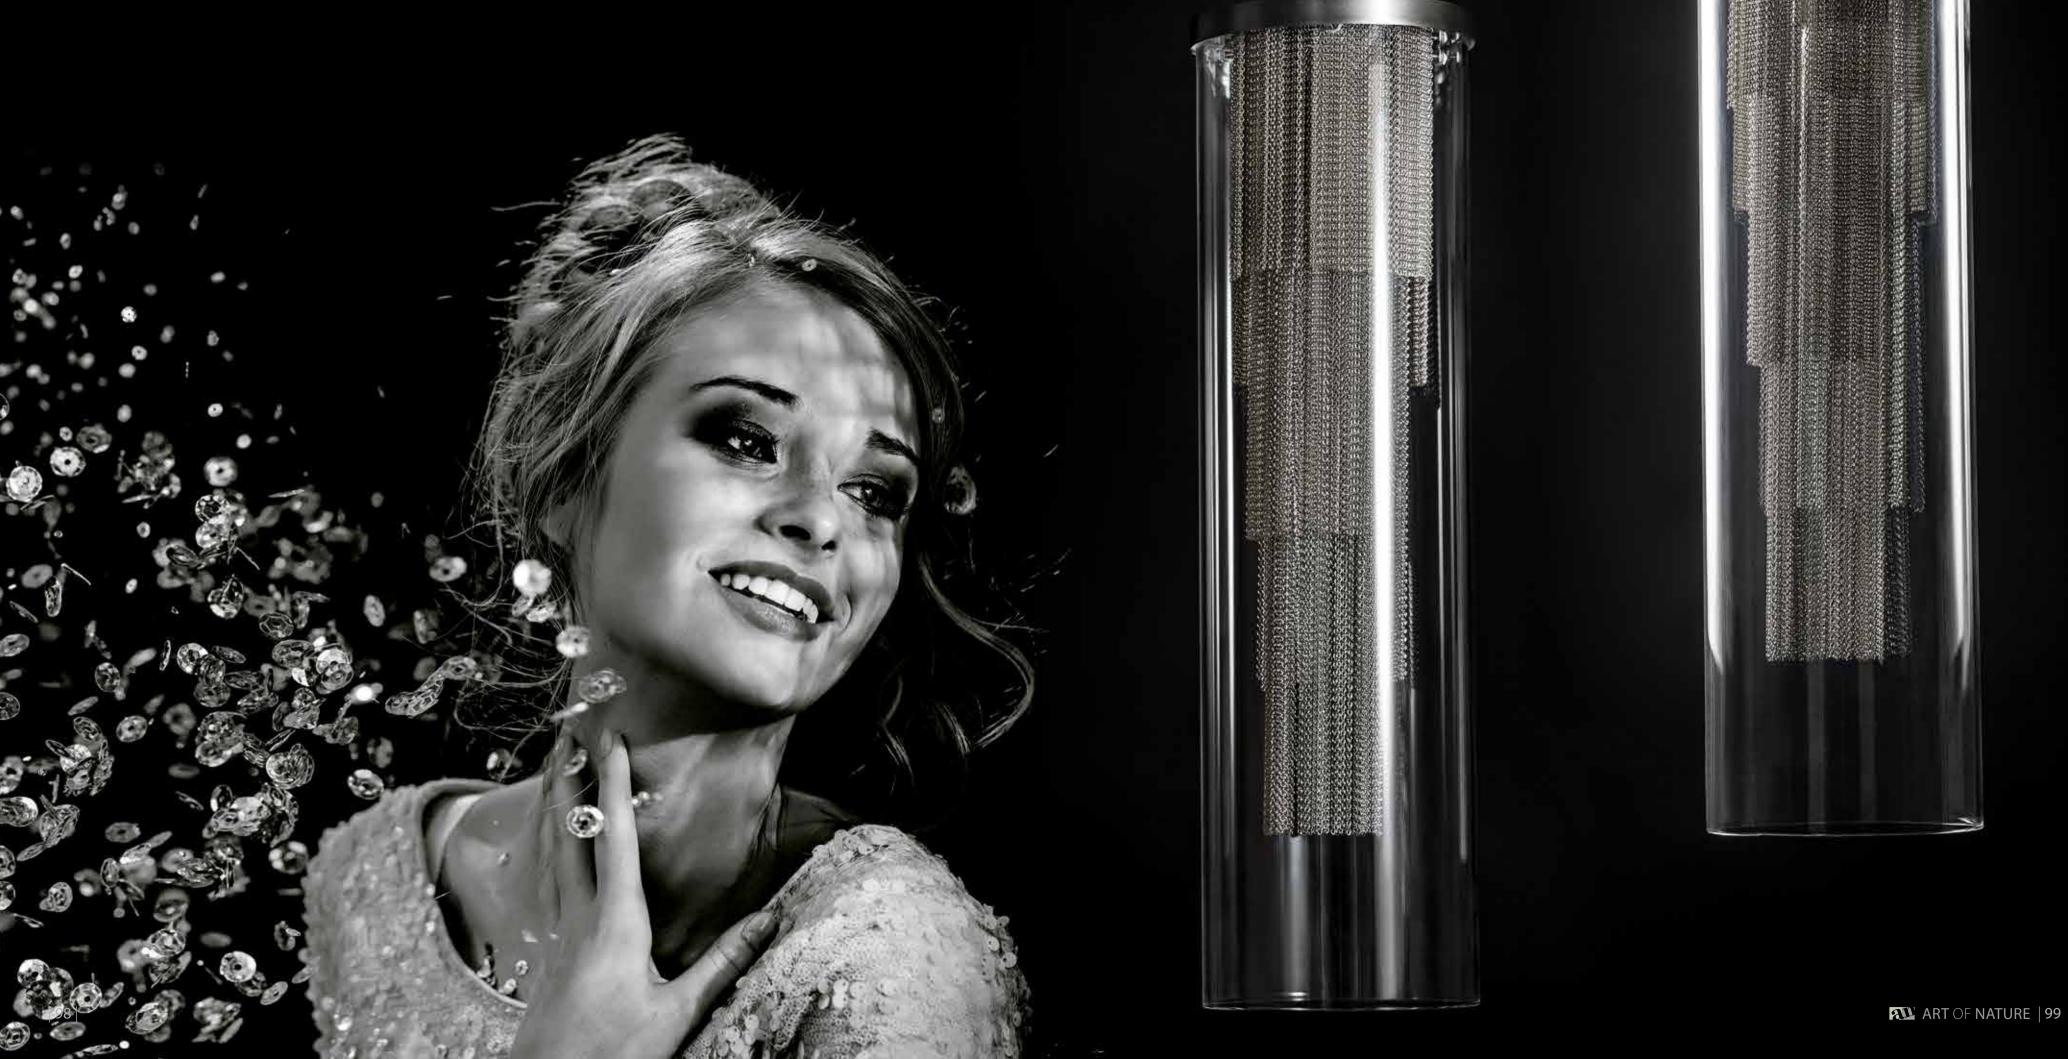

### INDIAN AESTAS

This lighting fixture is inspired by a cascade of water, which we encounter in nature or architecture in the form of fountains and waterfalls. Fan-shaped layered chains are reminiscent of delicate cobwebs glittering in the light of an Indian summer.