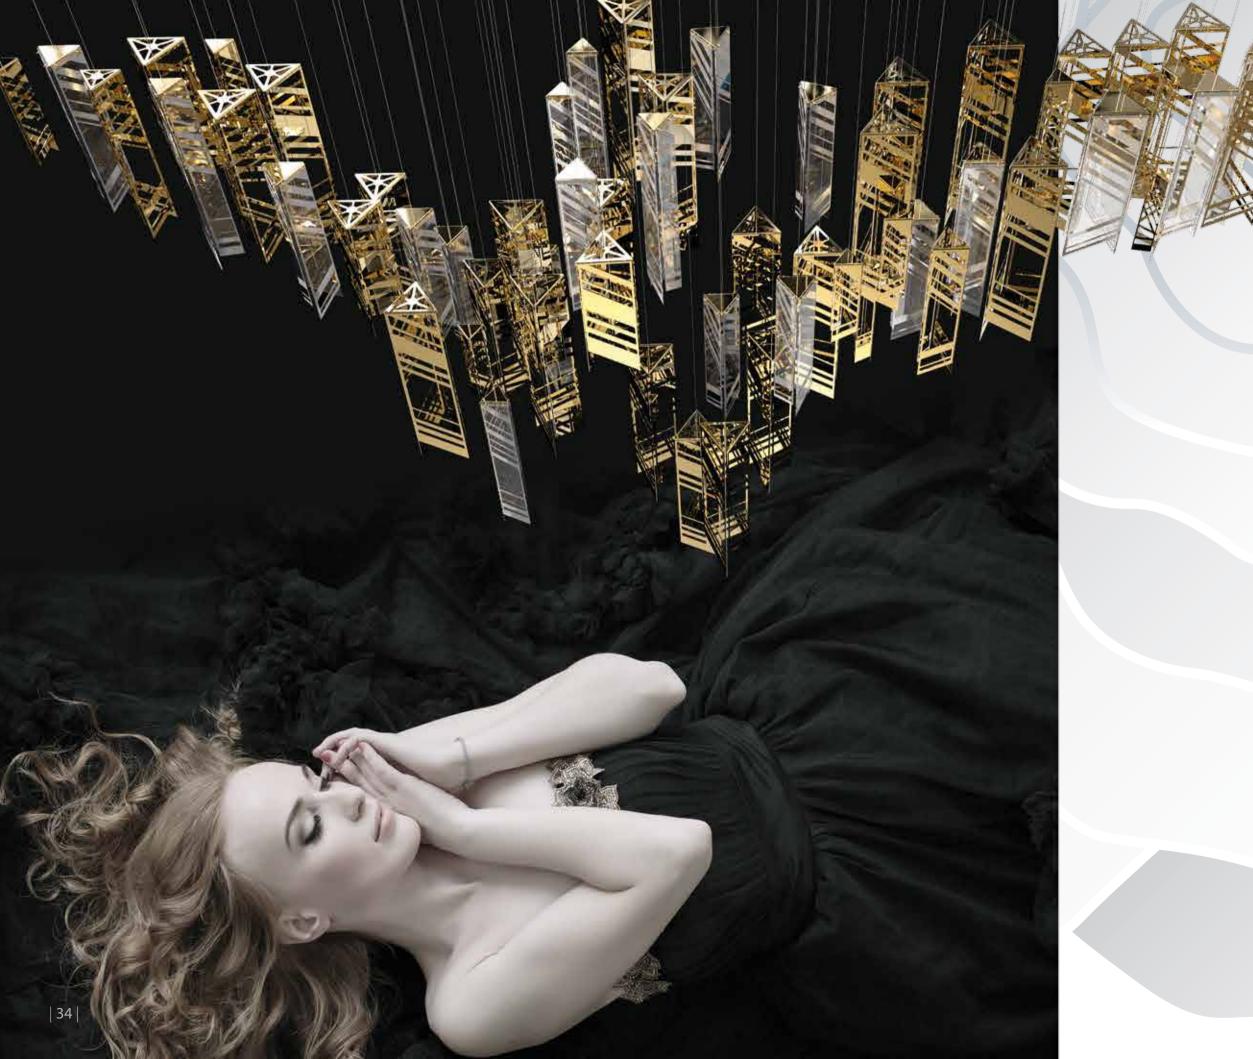

## MANHATTAN

Manhattan is a ceiling installation inspired by the city's silhouette, a city landscape full of modern skyscrapers. It consists of a number of detailed glass and metal elements that refer to the technical construction of the modern period. The play on individual, triangular-like elements reminiscent of beam construction has an extraordinary charm.

### **PARTICLES** COLLECTION

What unites all the lighting fixtures in this collection is the multiplication or repetition of basic or finely modified elements. This creates unique fixtures that can be configured in almost unlimited ways. These lighting fixtures fit into large spaces in the form of custom-designed installations. For smaller interiors, our designers have also created more versatile variants.