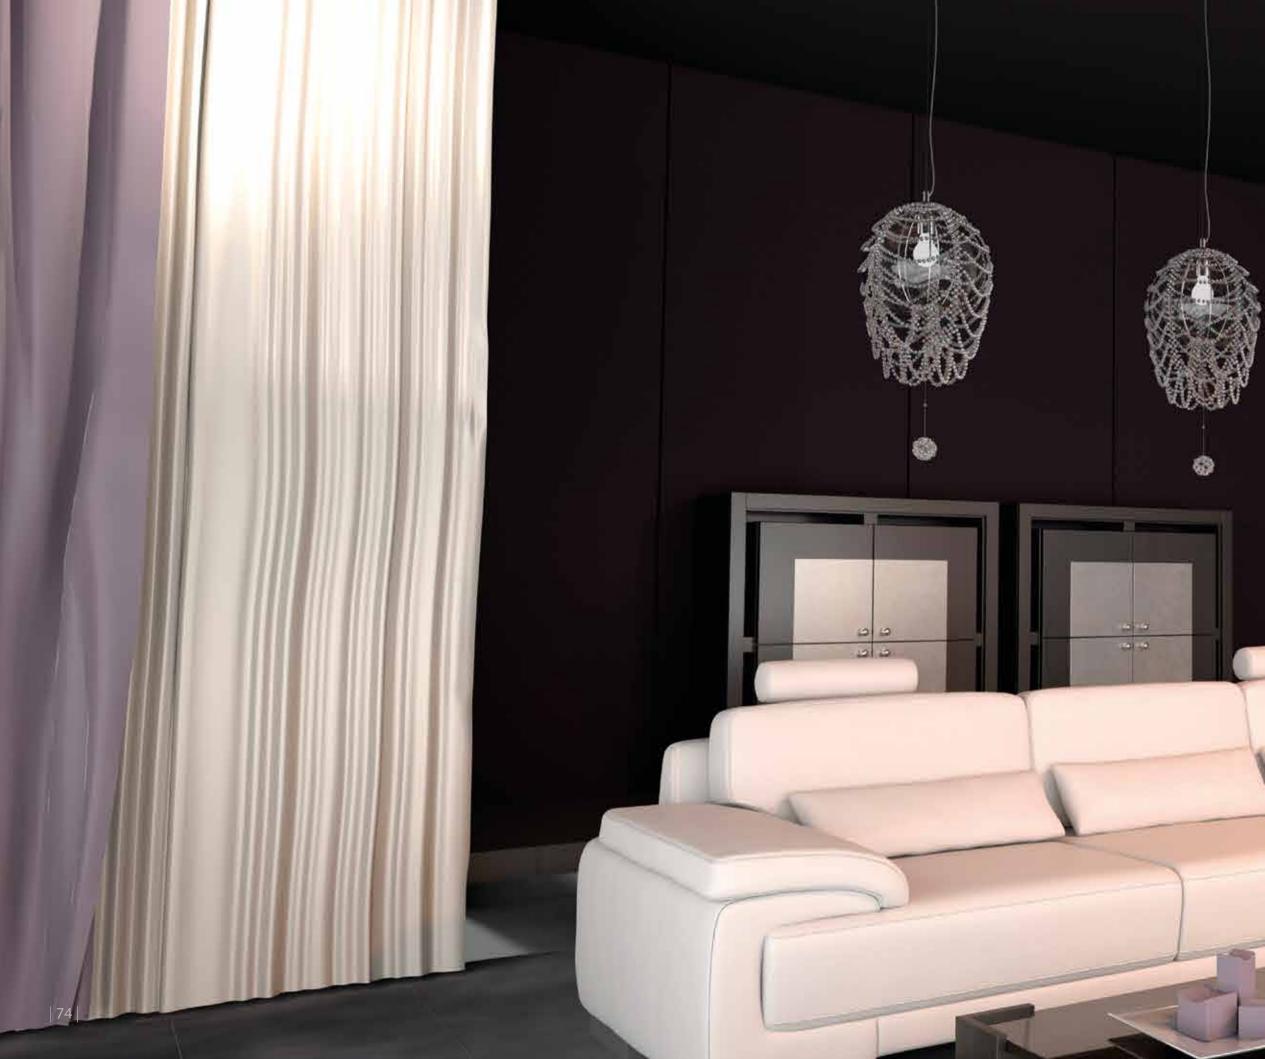

# ROSÉE

This unique lighting fixture features a net made of beads cast over different glass shapes. The combinations of colours, shapes and design of the beaded nets are endless.

ART OF NATURE | 73

ART OF NATURE | 75