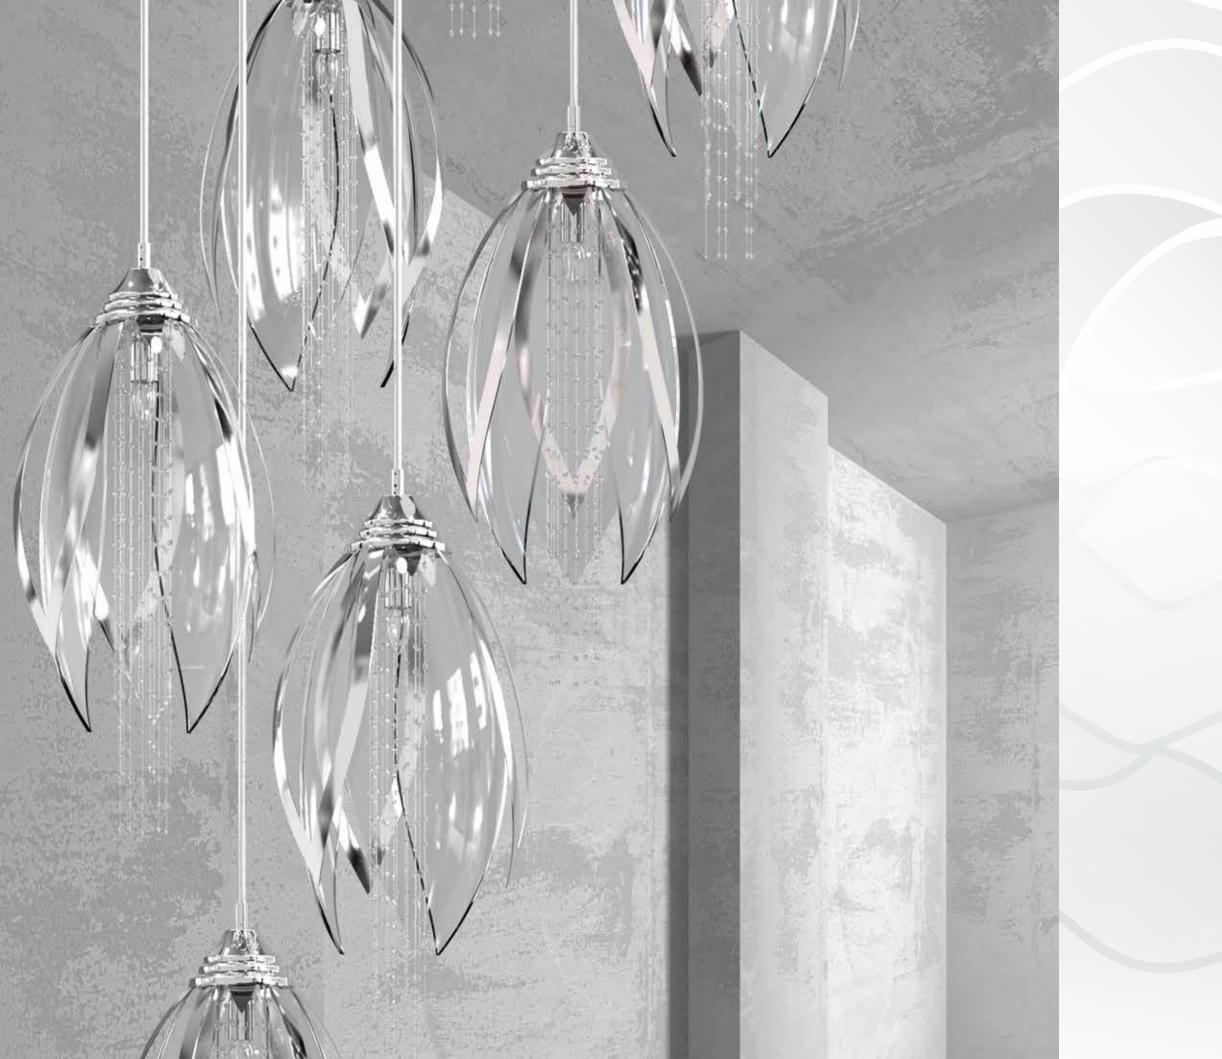

### SNOWFLOWER

This lighting fixture represents purity and the birth of life, locked in a neverending cycle. The inspiration for this design was a spring flower that comes to life at the end of winter, symbolising the approach of spring. Snowflower is constructed out of overlapping glass petals. The centre of the light, which represents the heart of the flower, features crystal trimmings and chains.