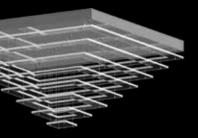

## DOMINO

The common element of the Domino collection is a wide variety of metallic segments with LED stripes. These segments can be composed as shapes, creating chains and those can then be branched further. The designs can be installed on both walls and ceilings, and even moving from wall to wall or ceiling, making this collection unique. The fixtures are designed especially for modern interiors, both as the main light source or as indirect lighting. Due to their very minimal drop measurements they are suitable for spaces with low ceilings where it is not possible to fit conventional light fittings.

PARTICLES COLLECTION 59

PARTICLES COLLECTION | 6.

PARTICLES COLLECTION |65

SQUARES – I 1850x1230x45 | LED

MAZE 01 – I 3165x1830x45 | LED

CRACK – I 1555x2355 on the wall + 2265x1960 on the ceiling | LED

HONEYCOMBS 01 – I 1425x1415x45 | LED

HONEYCOMBS 02 – I 1300x1850x45 | LED

WHIRL – I Ø 2210x45 | LED

BRONZE COLOUR PLATED STEEL

MATT STAINLESS STEEL

MAZE 02 – I 2000x1450x45 | LED

### NOTE

DOMINO has a simple metal base and is a treas-ured light source. These geometric elements throw shadow patterns onto the walls or ceiling.

Lighting fixtures are shown here for the purposes of illustration only and the designs can be tailored depending on the client's requirements and technical feasibility. Likewise, the full range of surface finishes and colour designs may be more extensive than those shown.