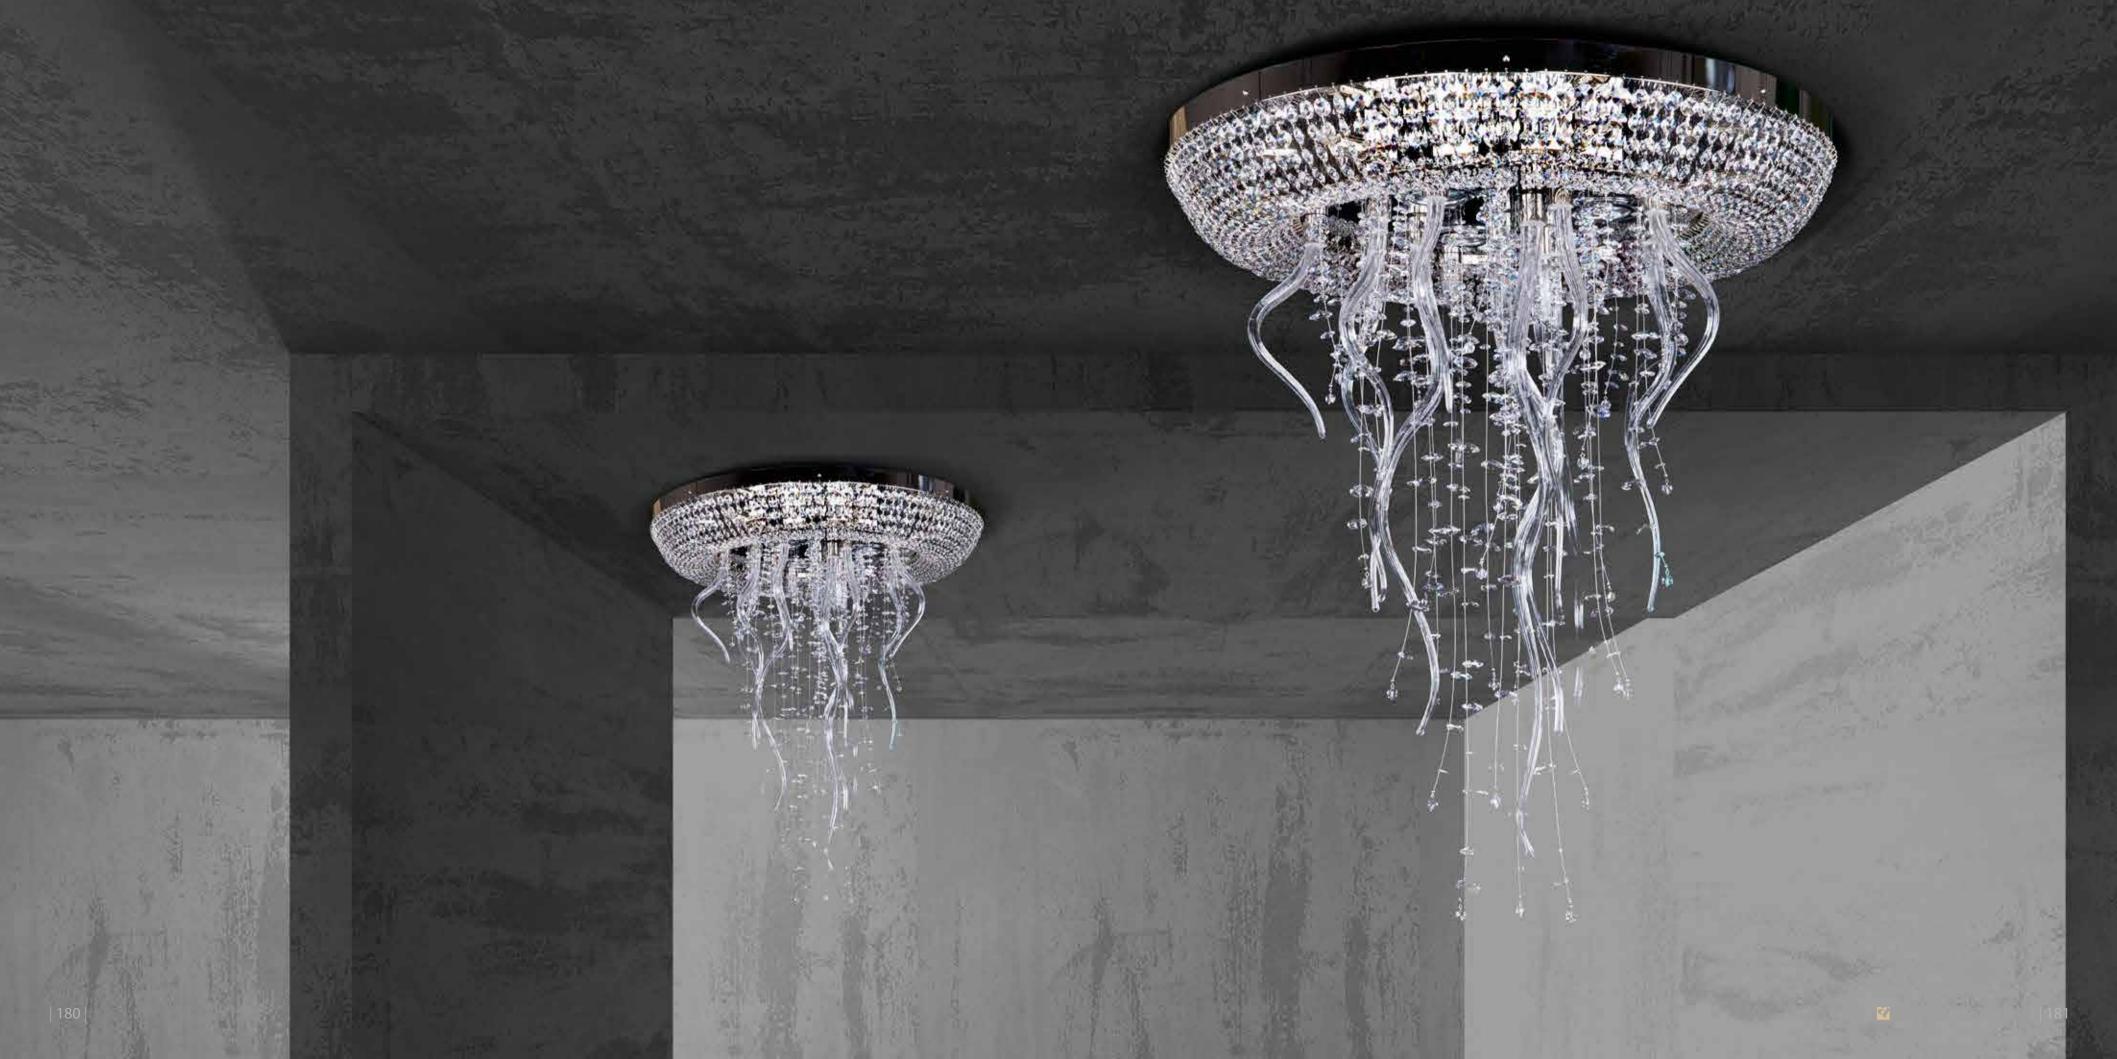

## ICICLE

As the name suggests, the inspiration for this lighting fixture was the winter landscape. There is nothing more beautiful than a snowy, glittering country in the rays of the sun. lcicle tries to bring a beautiful piece of winter into the warm and cosy environment of your home. The ring of stones is a fluffy cloud from which snowflakes are falling and its icy beauty is accentuated by growing crystal icicles.