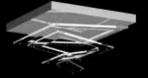

## DOMINO

The common element of the Domino collection is a wide variety of metallic segments with LED stripes. These segments can be composed as shapes, creating chains and those can then be branched further. The designs can be installed on both walls and ceilings, and even moving from wall to wall or ceiling, making this collection unique. The fixtures are designed especially for modern interiors, both as the main light source or as indirect lighting. Due to their very minimal drop measurements they are suitable for spaces with low ceilings where it is not possible to fit conventional light fittings.

### NOTE

DOMINO has a simple metal base and is a treas-ured light source. These geometric elements throw shadow patterns onto the walls or ceiling.

Lighting fixtures are shown here for the purposes of illustration only and the designs can be tailored depending on the client's requirements and technical feasibility. Likewise, the full range of surface finishes and colour designs may be more extensive than those shown.