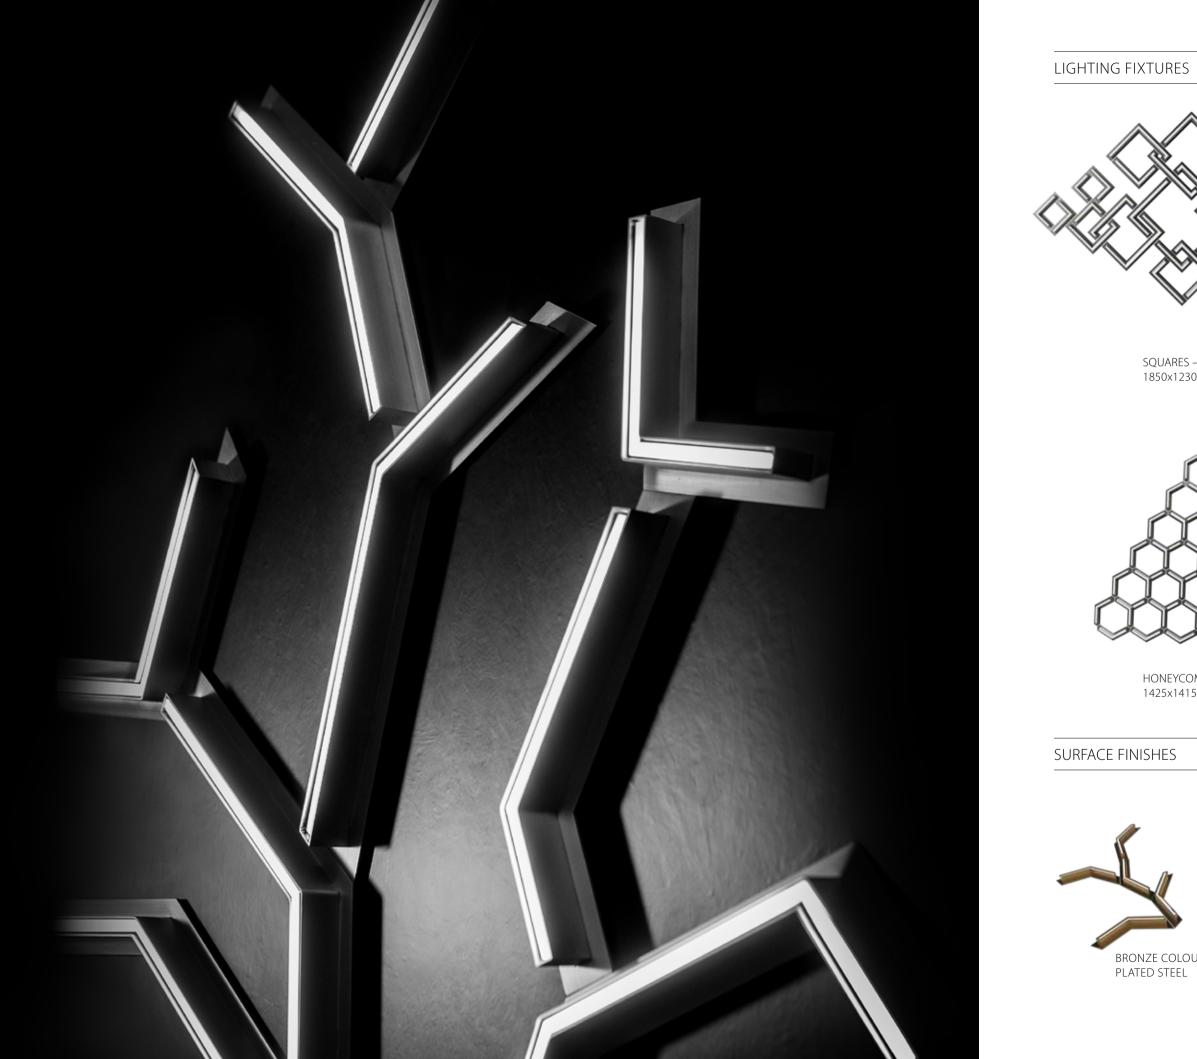

## DOMINO

The common element of the Domino collection is a wide variety of metallic segments with LED stripes. These segments can be composed as shapes, creating chains and those can then be branched further. The designs can be installed on both walls and ceilings, and even moving from wall to wall or ceiling, making this collection unique. The fixtures are designed especially for modern interiors, both as the main light source or as indirect lighting. Due to their very minimal drop measurements they are suitable for spaces with low ceilings where it is not possible to fit conventional light fittings.

PARTICLES COLLECTION 59

PARTICLES COLLECTION | 6.

PARTICLES COLLECTION |65

SQUARES – I 1850x1230x45 | LED

MAZE 01 – I 3165x1830x45 | LED

CRACK – I 1555x2355 on the wall + 2265x1960 on the ceiling | LED

HONEYCOMBS 01 – I 1425x1415x45 | LED

HONEYCOMBS 02 – I 1300x1850x45 | LED

WHIRL – I Ø 2210x45 | LED

BRONZE COLOUR PLATED STEEL

MATT STAINLESS STEEL

MAZE 02 – I 2000x1450x45 | LED

### NOTE

DOMINO has a simple metal base and is a treas-ured light source. These geometric elements throw shadow patterns onto the walls or ceiling.

Lighting fixtures are shown here for the purposes of illustration only and the designs can be tailored depending on the client's requirements and technical feasibility. Likewise, the full range of surface finishes and colour designs may be more extensive than those shown.