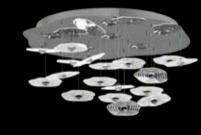

## SPARKLING FROST

This lighting fixture captures the beauty of ice and frost. Just as blades of grass are covered by ice crystals on a cold winter's day, the Sparkling Frost model is covered with glass hoar frost. The supporting and lighting part of the fixture is a central puck, from which a circle of stainless steel rod emerges. It is covered with a variety of large, clear trimmings, which can be complemented by blue or grey trimmings. The lighting fixture glitters beautifully and is the perfect addition to any modern interior.

PARTICLES COLLECTION | 19