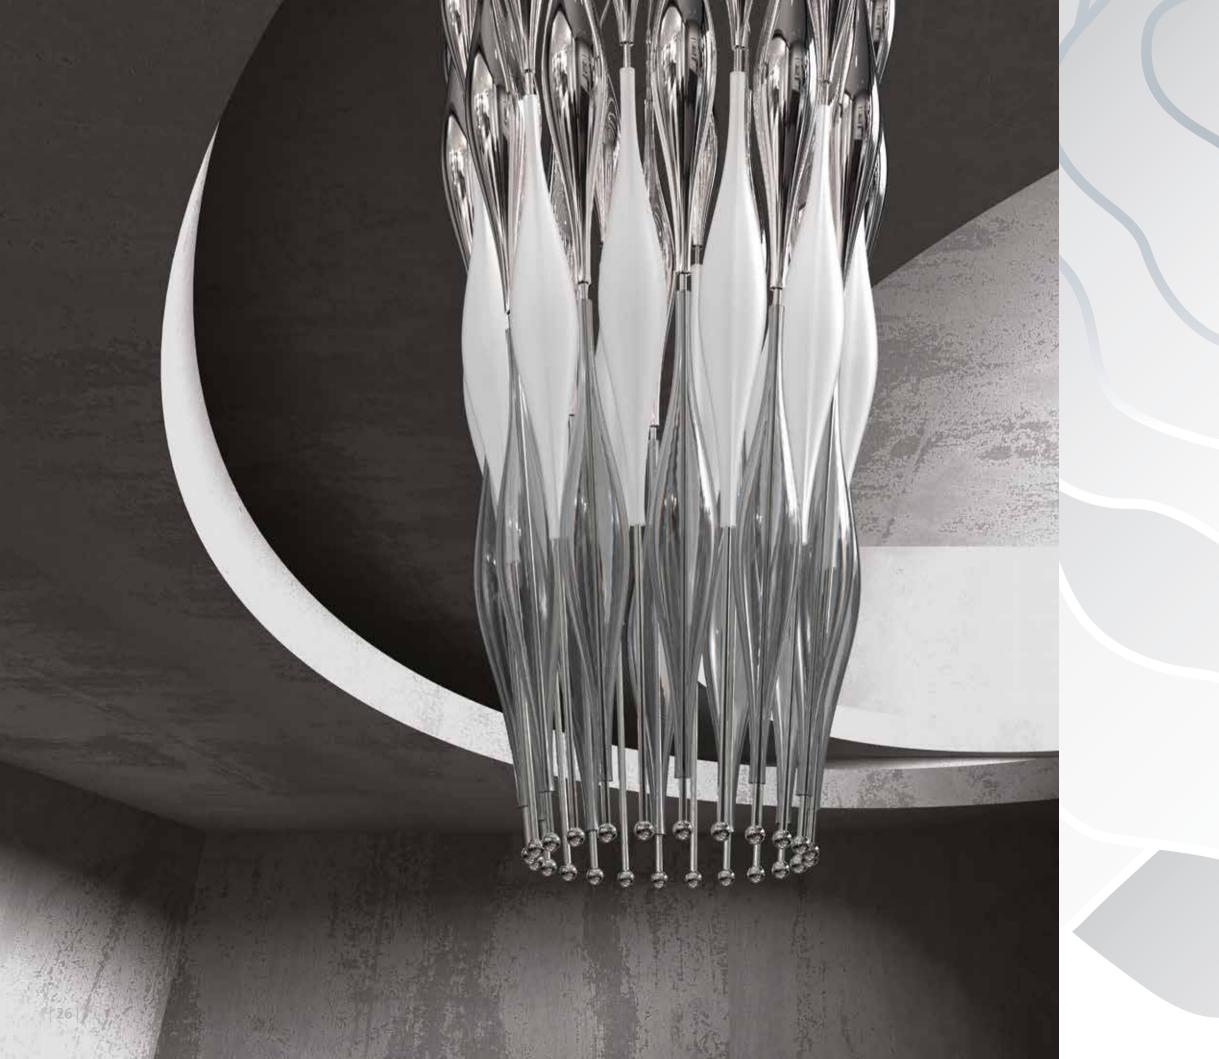

## VERRE

VERRE is a combination of sharp edges with fine and rounded lines. The contrast of these lines is further enhanced by a subtle decor emphasising the shape of each individual glass segment. Precisely hinged segments then form splendid spirals.