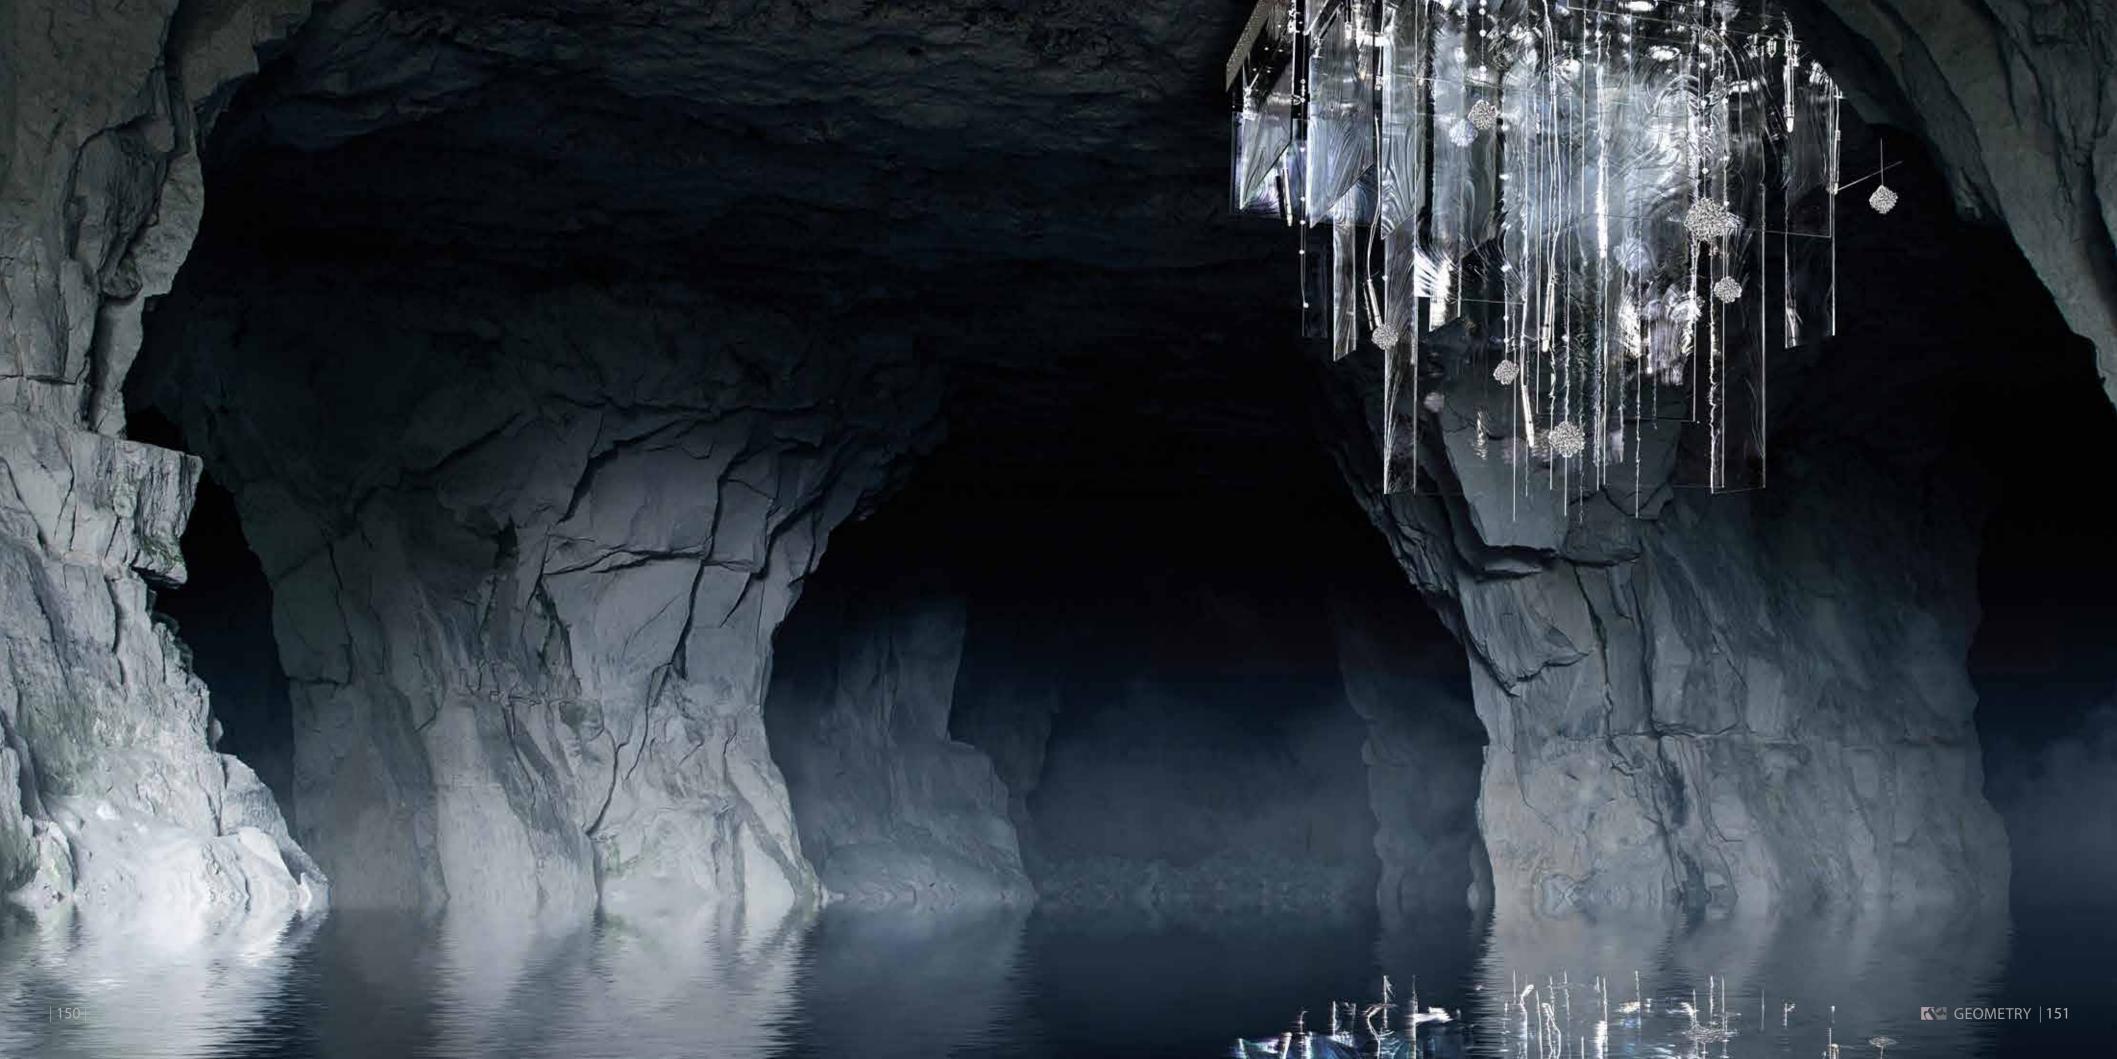

## KINGDOM OF ICE

This lighting fixture, inspired by a snowbound winter landscape and spiky fingers of frost on the windows, is made of textured glass panels hanging from the ceiling, complemented by cubes of beads. The fixture also features small bulbs to illuminate details between the panels.

### NOTE

KINGDOM OF ICE's effective parts are flat, structured glass in combination with beaded cubes.

Lighting fixtures are shown here for the purposes of illustration only and the designs can be tailored depending on the client's requirements and technical feasibility. Likewise, the full range of surface finishes and colour designs may be more extensive than those shown.