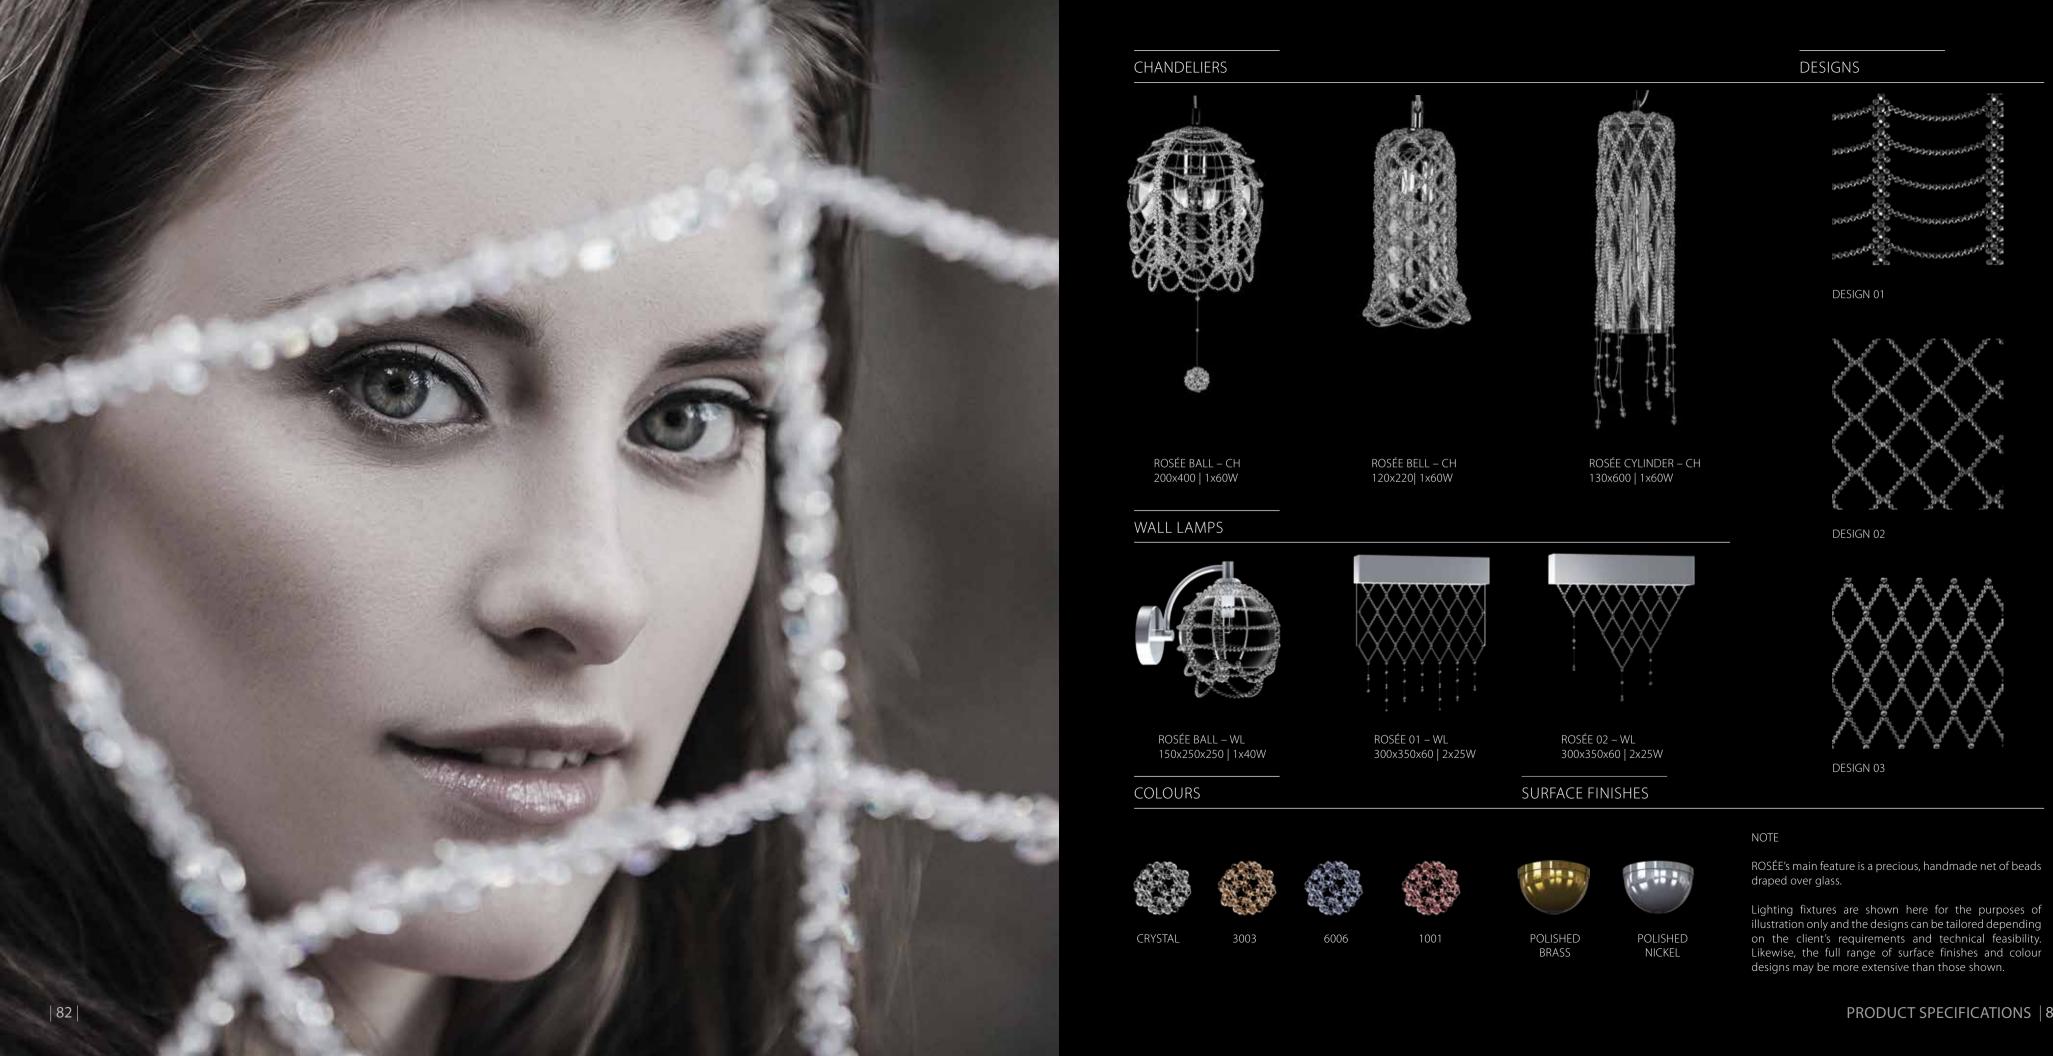

# ROSÉE

This unique lighting fixture features a net made of beads cast over different glass shapes. The combinations of colours, shapes and design of the beaded nets are endless.

ART OF NATURE | 73

ART OF NATURE | 75