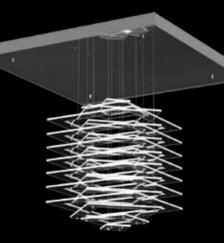

## DOMINO

The common element of the Domino collection is a wide variety of metallic segments with LED stripes. These segments can be composed as shapes, creating chains and those can then be branched further. The designs can be installed on both walls and ceilings, and even moving from wall to wall or ceiling, making this collection unique. The fixtures are designed especially for modern interiors, both as the main light source or as indirect lighting. Due to their very minimal drop measurements they are suitable for spaces with low ceilings where it is not possible to fit conventional light fittings.

PARTICLES COLLECTION 59

PARTICLES COLLECTION | 6.

PARTICLES COLLECTION |65

SQUARES – I 1850x1230x45 | LED

MAZE 01 – I 3165x1830x45 | LED

CRACK – I 1555x2355 on the wall + 2265x1960 on the ceiling | LED

HONEYCOMBS 01 – I 1425x1415x45 | LED