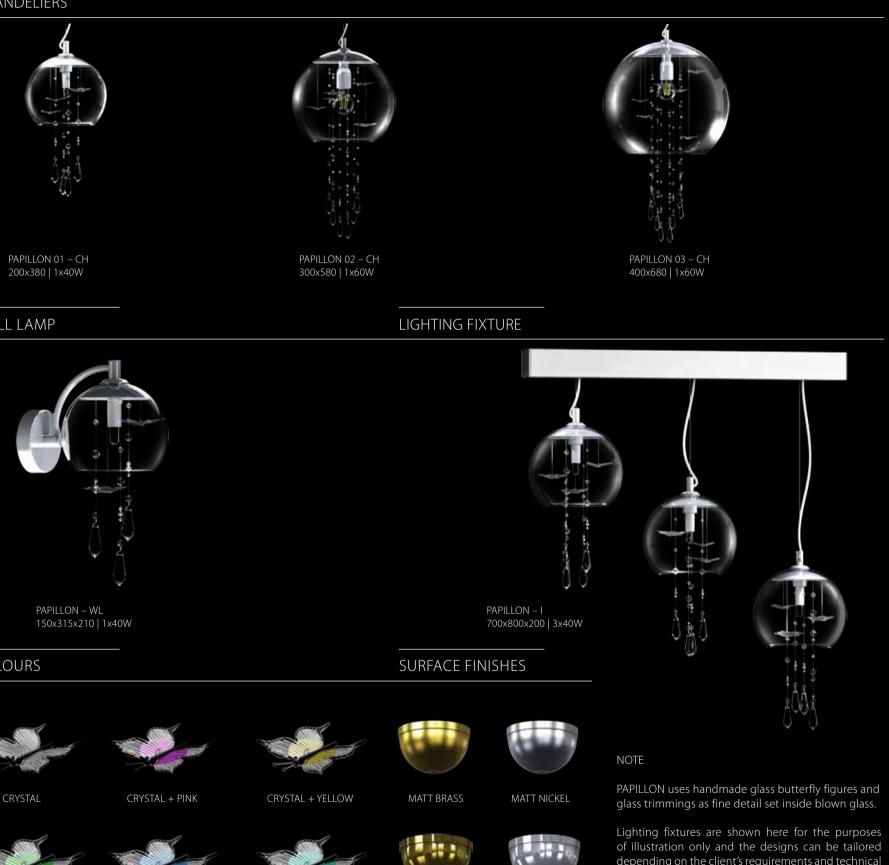

### PAPILLON

This lighting fixture is inspired by a swarm of butterflies flitting around a flowing waterfall. It comprises a glass dome, chains of trimmings and hand-shaped glass butterflies.

CRYSTAL + BLUE

CRYSTAL + TURQUOISE

POLISHED BRASS POLISHED NICKEL

PAPILLON uses handmade glass butterfly figures and glass trimmings as fine detail set inside blown glass.

depending on the client's requirements and technical feasibility. Likewise, the full range of surface finishes and colour designs may be more extensive than those shown.