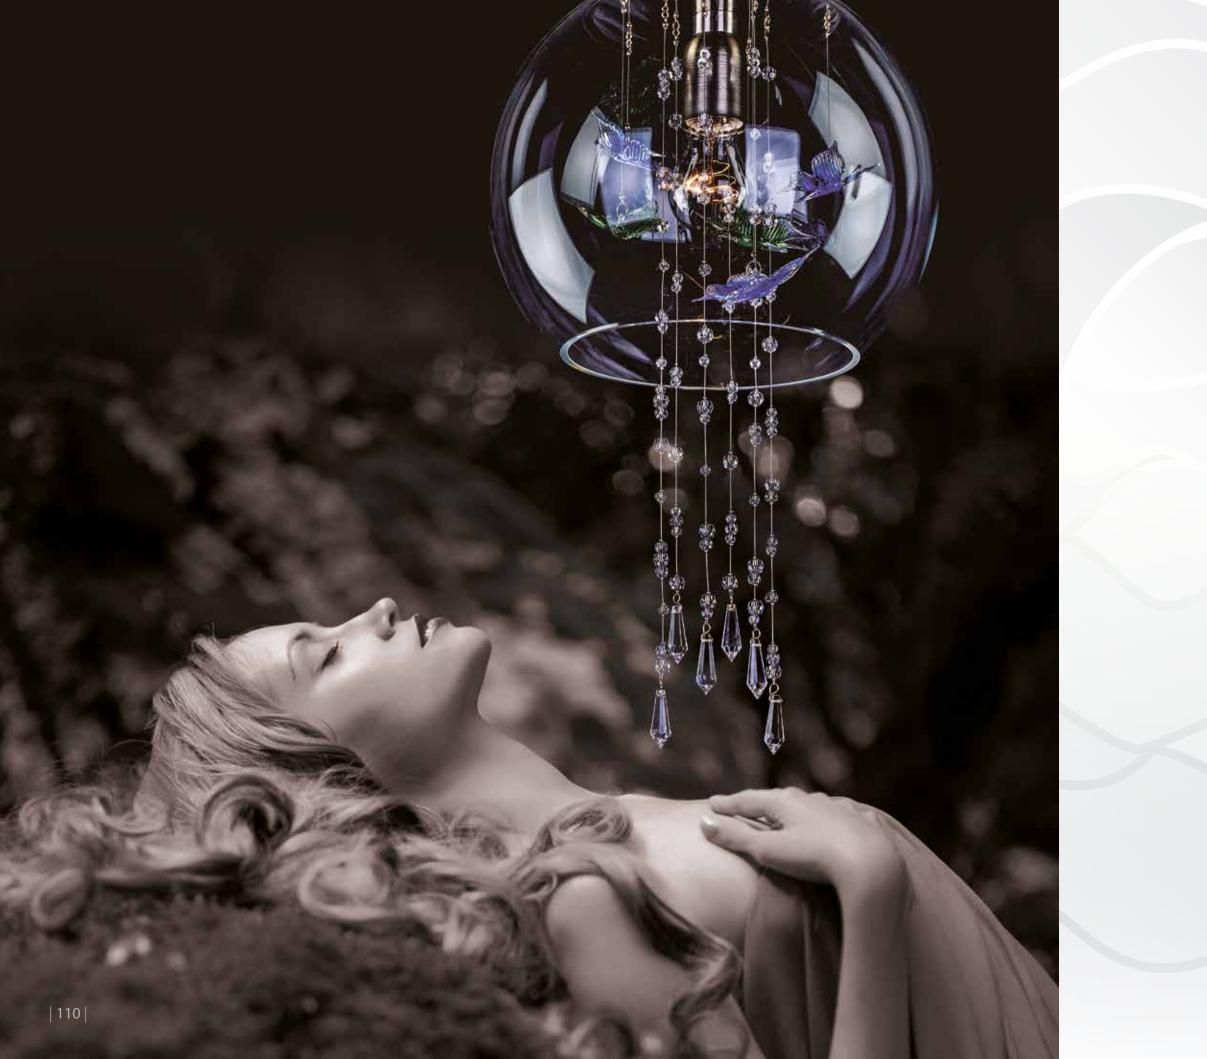

### PAPILLON

This lighting fixture is inspired by a swarm of butterflies flitting around a flowing waterfall. It comprises a glass dome, chains of trimmings and hand-shaped glass butterflies.

CRYSTAL + BLUE

CRYSTAL + TURQUOISE

POLISHED BRASS POLISHED NICKEL

PAPILLON uses handmade glass butterfly figures and glass trimmings as fine detail set inside blown glass.

depending on the client's requirements and technical feasibility. Likewise, the full range of surface finishes and colour designs may be more extensive than those shown.