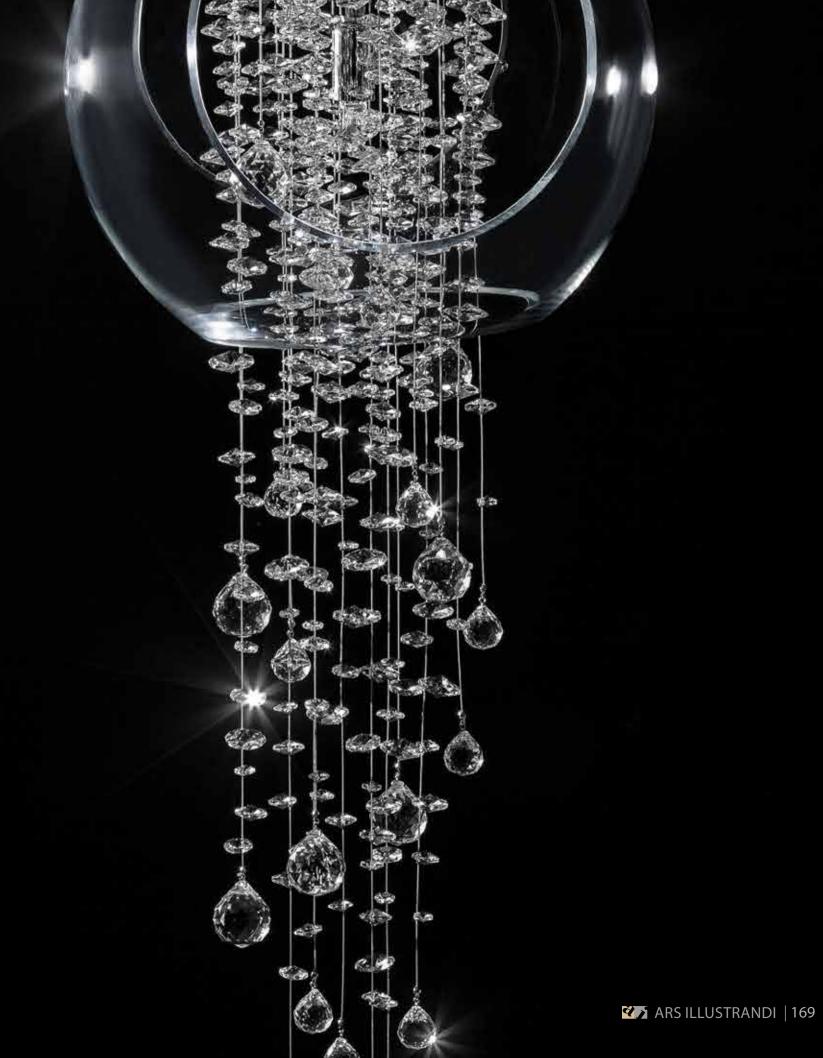

### ALIA

Alia is based on a simple concept, but wants to be interesting and different. The main element here is a glass ball whose shape is deliberately cut off at the sides to reveal the inside. This step opens up new possibilities for playing with internal and external space. The lighting fixture offers both a clean design, when the ball is complemented by a light source only, and a version where the ball is filled with glittering glass trimmings passing through it.