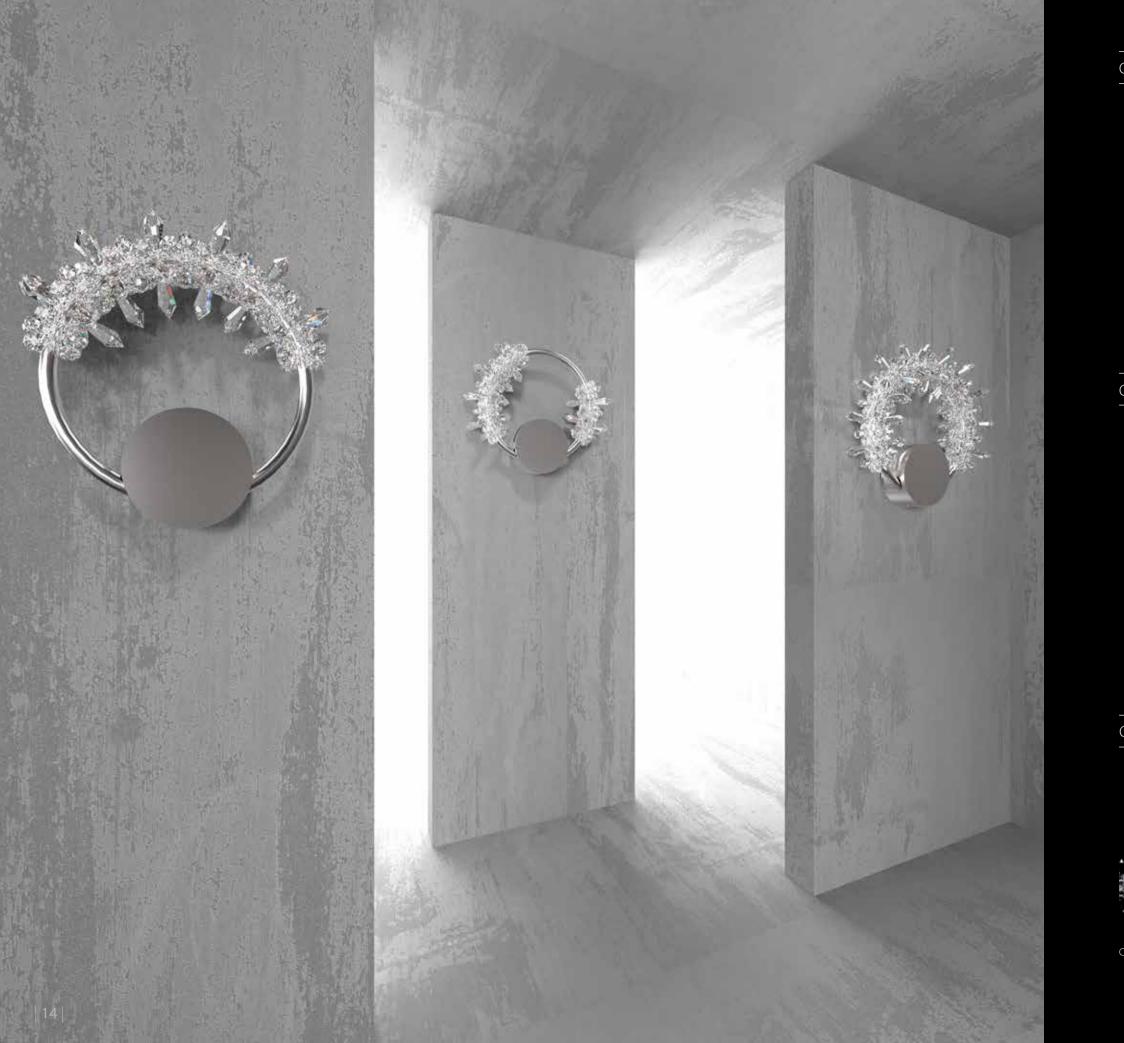

## SPARKLING FROST

This lighting fixture captures the beauty of ice and frost. Just as blades of grass are covered by ice crystals on a cold winter's day, the Sparkling Frost model is covered with glass hoar frost. The supporting and lighting part of the fixture is a central puck, from which a circle of stainless steel rod emerges. It is covered with a variety of large, clear trimmings, which can be complemented by blue or grey trimmings. The lighting fixture glitters beautifully and is the perfect addition to any modern interior.