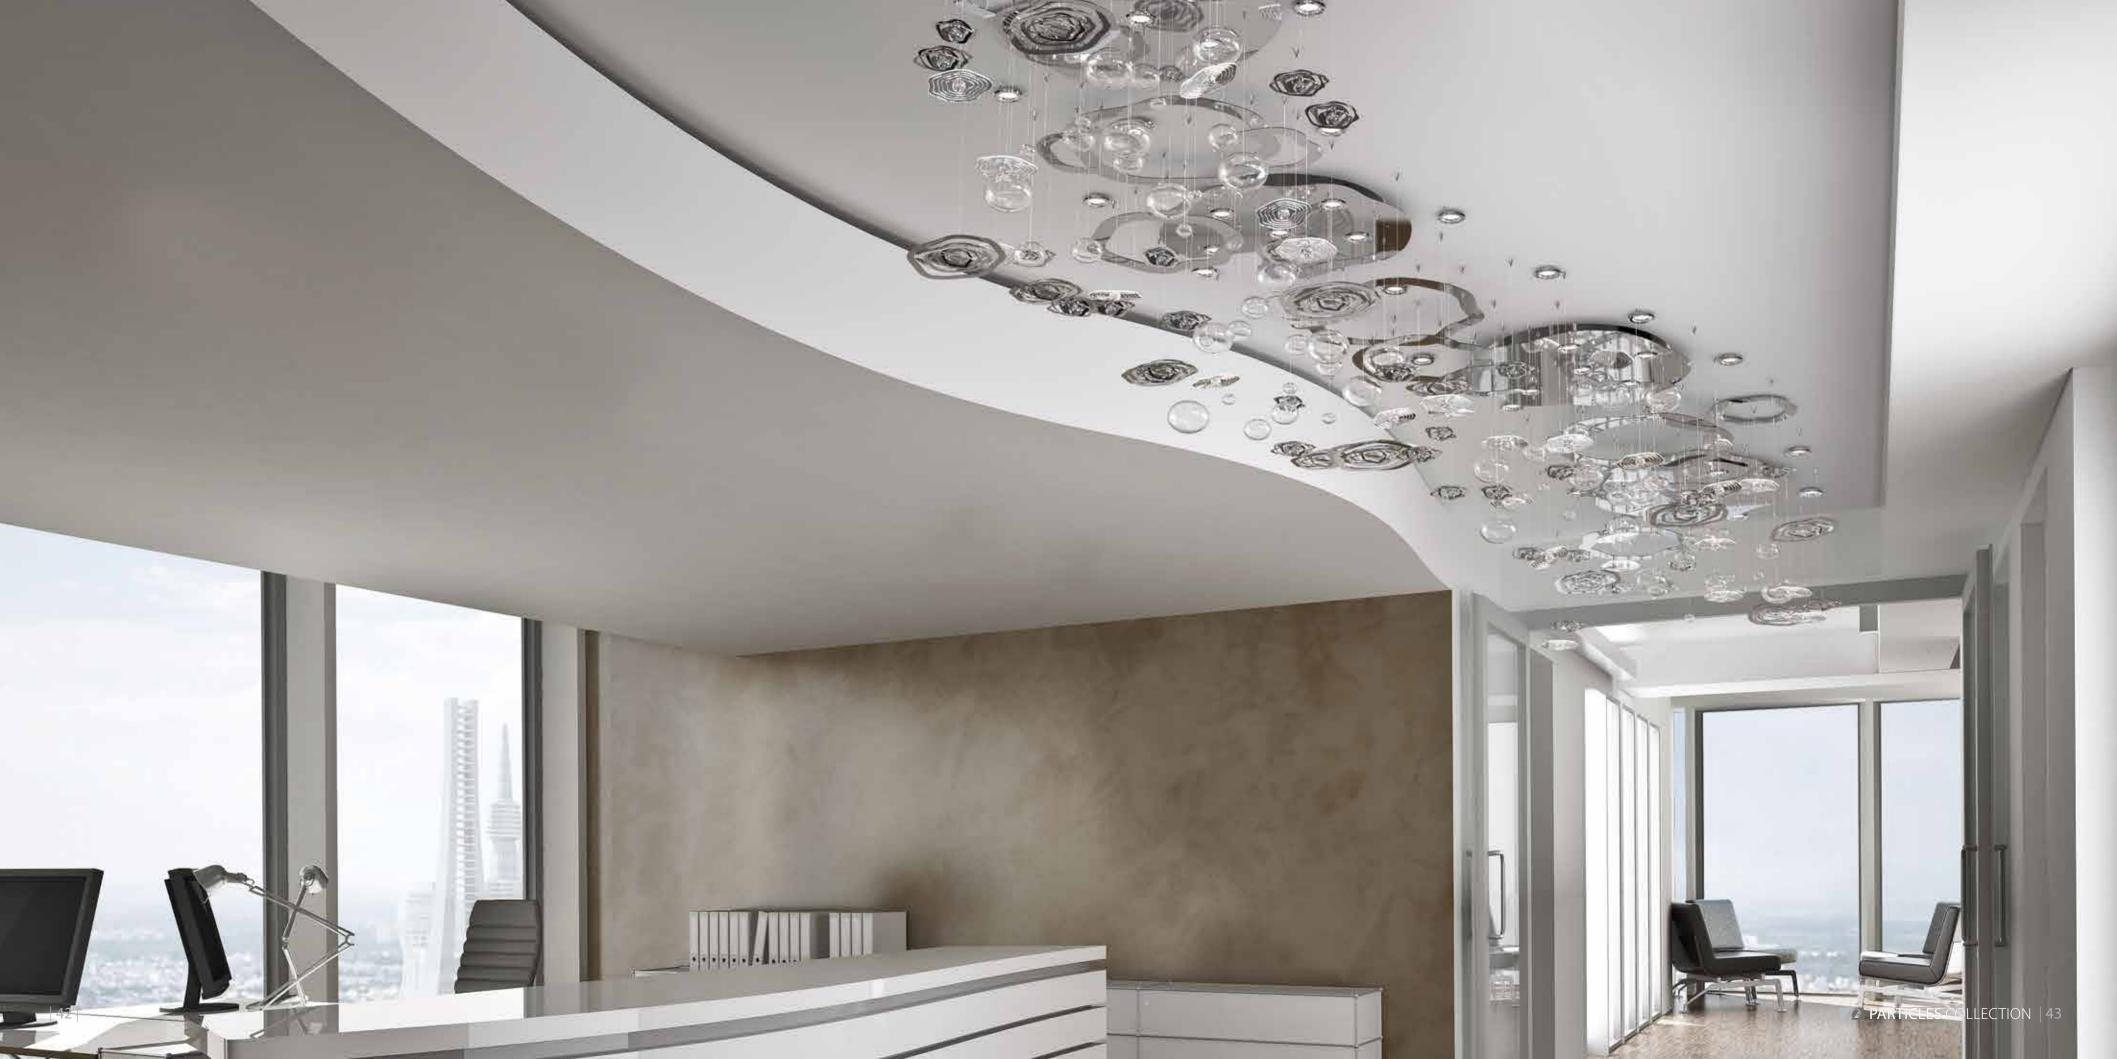

## LUMINIS

The light of the sea, a proof of the sophistication of nature, is the inspiration for a lighting installation that shows the elusiveness of the beauty of glowing organisms that can light up the oceans. They possess great fragility and, at the same time, strength. All these aspects are hidden in the glass, which has become the core material of the installation. Nature is an inexhaustible well of inspiration and it is up to us whether we appreciate it.