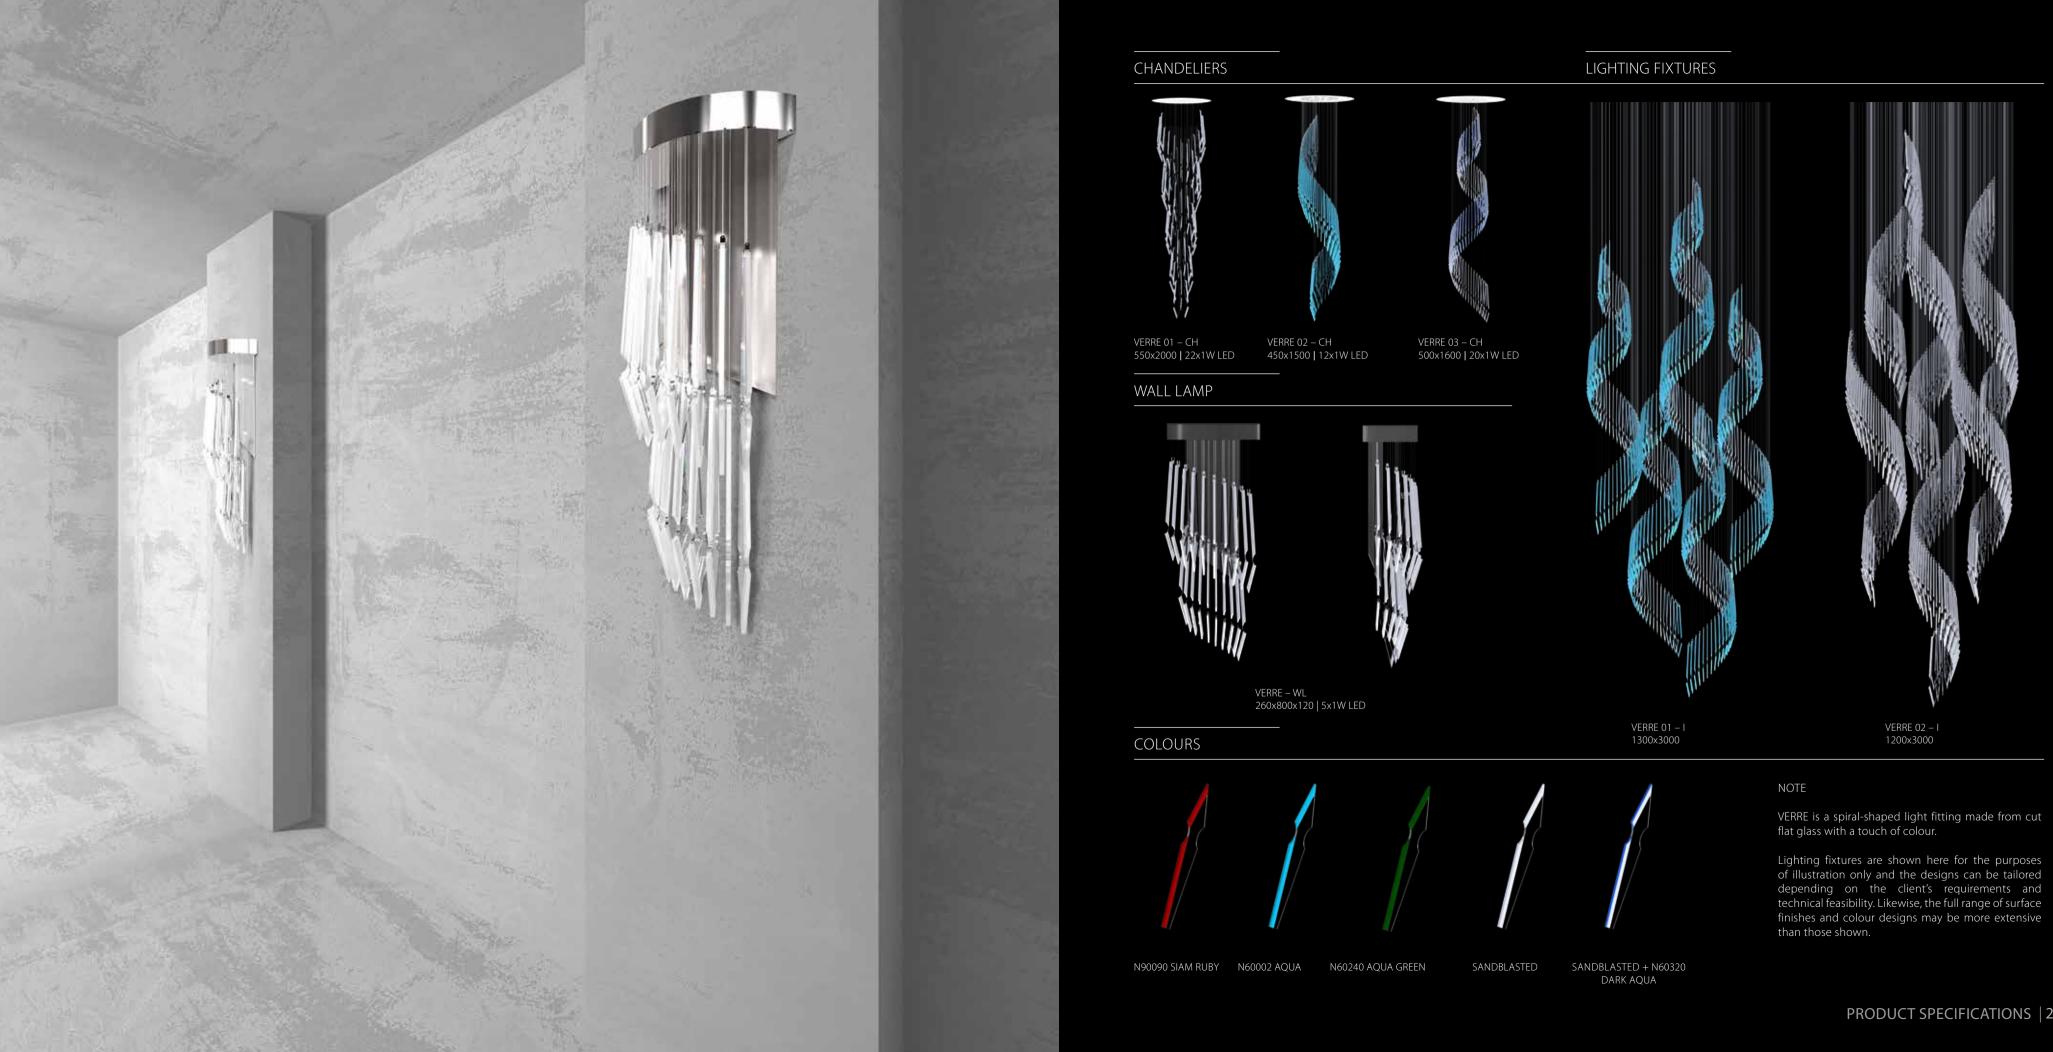

## VERRE

VERRE is a combination of sharp edges with fine and rounded lines. The contrast of these lines is further enhanced by a subtle decor emphasising the shape of each individual glass segment. Precisely hinged segments then form splendid spirals.

PARTICLES COLLECTION | 19