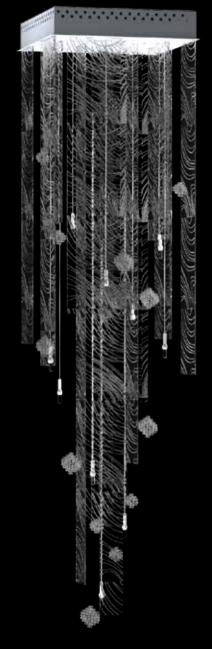

## SPARKLING FROST

This lighting fixture captures the beauty of ice and frost. Just as blades of grass are covered by ice crystals on a cold winter's day, the Sparkling Frost model is covered with glass hoar frost. The supporting and lighting part of the fixture is a central puck, from which a circle of stainless steel rod emerges. It is covered with a variety of large, clear trimmings, which can be complemented by blue or grey trimmings. The lighting fixture glitters beautifully and is the perfect addition to any modern interior.