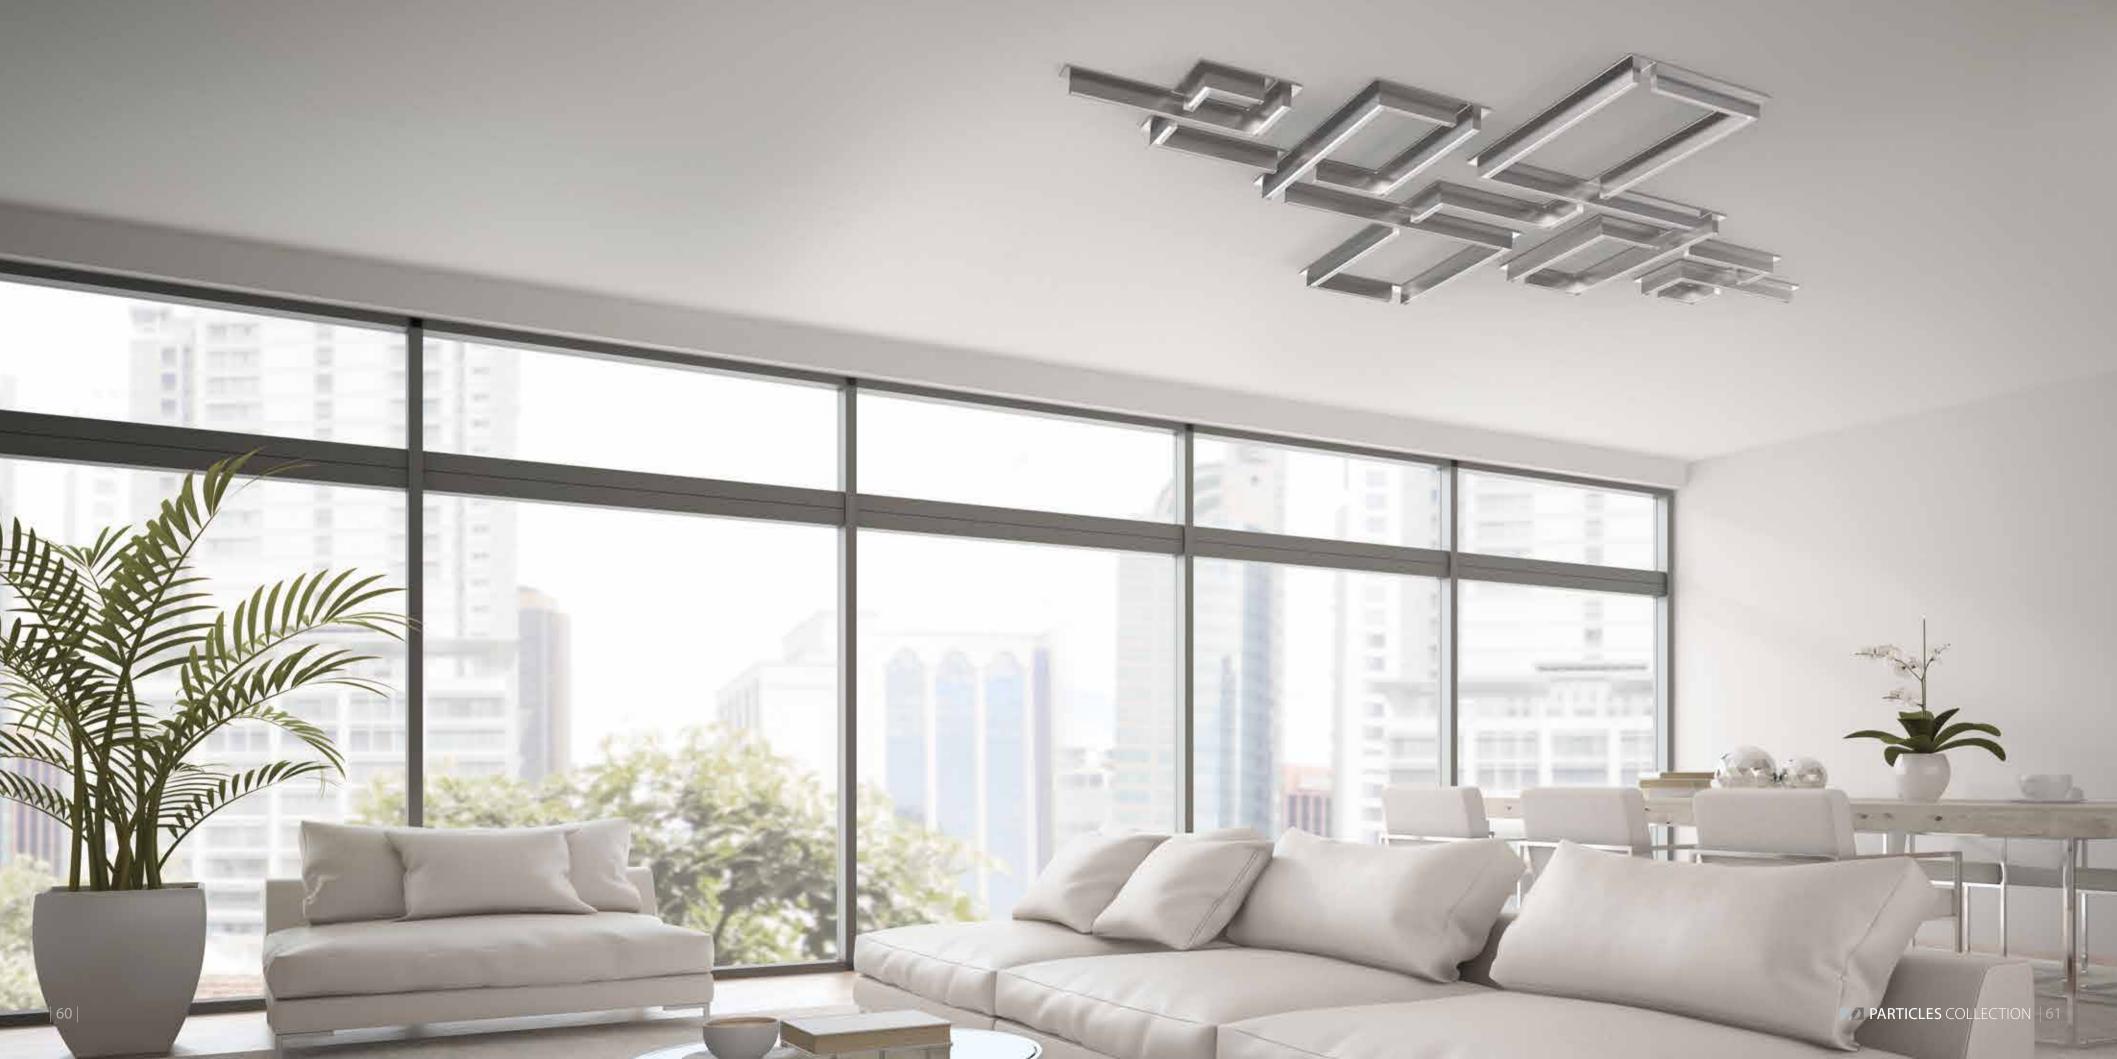

## DOMINO

The common element of the Domino collection is a wide variety of metallic segments with LED stripes. These segments can be composed as shapes, creating chains and those can then be branched further. The designs can be installed on both walls and ceilings, and even moving from wall to wall or ceiling, making this collection unique. The fixtures are designed especially for modern interiors, both as the main light source or as indirect lighting. Due to their very minimal drop measurements they are suitable for spaces with low ceilings where it is not possible to fit conventional light fittings.

PARTICLES COLLECTION 59

PARTICLES COLLECTION | 6.

PARTICLES COLLECTION |65

SQUARES – I 1850x1230x45 | LED

MAZE 01 – I 3165x1830x45 | LED

CRACK – I 1555x2355 on the wall + 2265x1960 on the ceiling | LED

HONEYCOMBS 01 – I 1425x1415x45 | LED

### NOTE

DOMINO has a simple metal base and is a treas-ured light source. These geometric elements throw shadow patterns onto the walls or ceiling.

Lighting fixtures are shown here for the purposes of illustration only and the designs can be tailored depending on the client's requirements and technical feasibility. Likewise, the full range of surface finishes and colour designs may be more extensive than those shown.