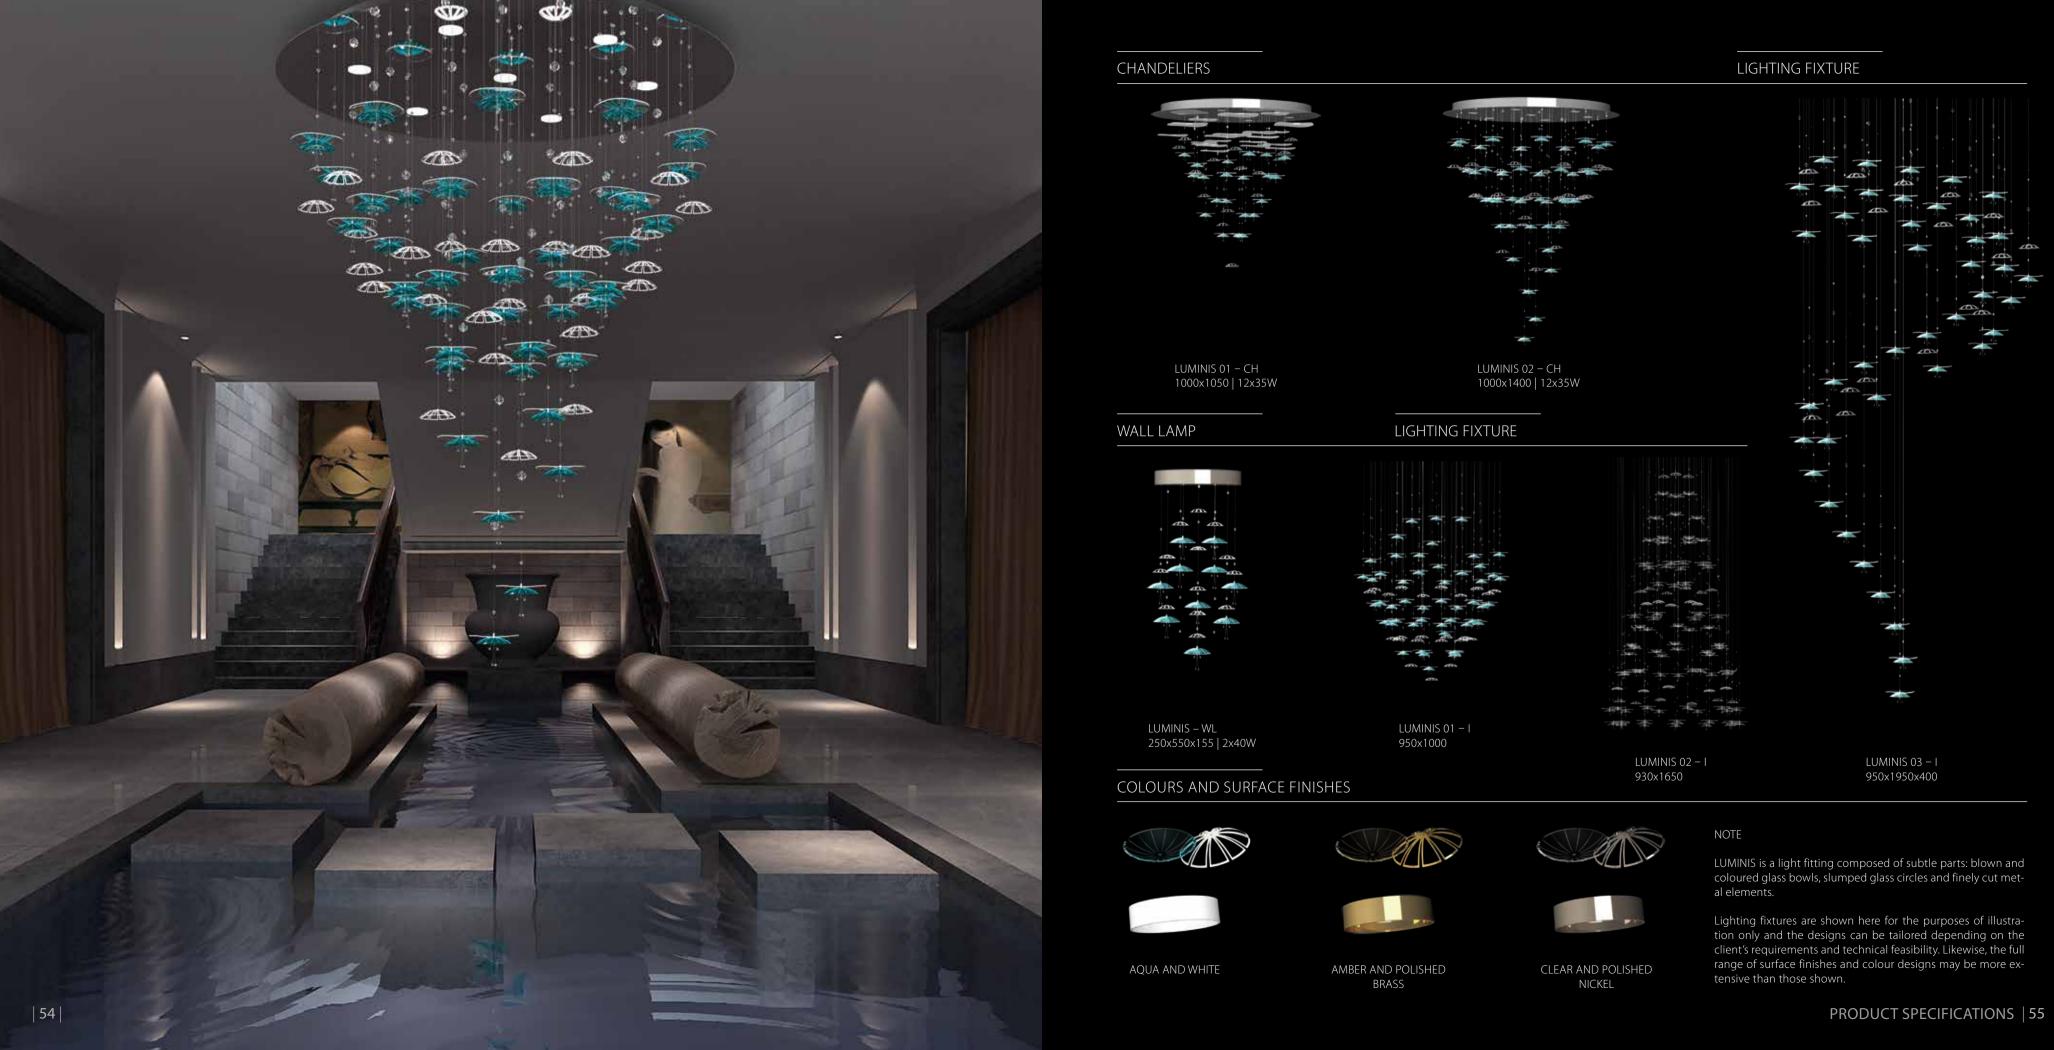

## LUMINIS

The light of the sea, a proof of the sophistication of nature, is the inspiration for a lighting installation that shows the elusiveness of the beauty of glowing organisms that can light up the oceans. They possess great fragility and, at the same time, strength. All these aspects are hidden in the glass, which has become the core material of the installation. Nature is an inexhaustible well of inspiration and it is up to us whether we appreciate it.