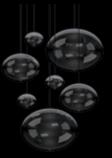

### ALIA

Alia is based on a simple concept, but wants to be interesting and different. The main element here is a glass ball whose shape is deliberately cut off at the sides to reveal the inside. This step opens up new possibilities for playing with internal and external space. The lighting fixture offers both a clean design, when the ball is complemented by a light source only, and a version where the ball is filled with glittering glass trimmings passing through it.