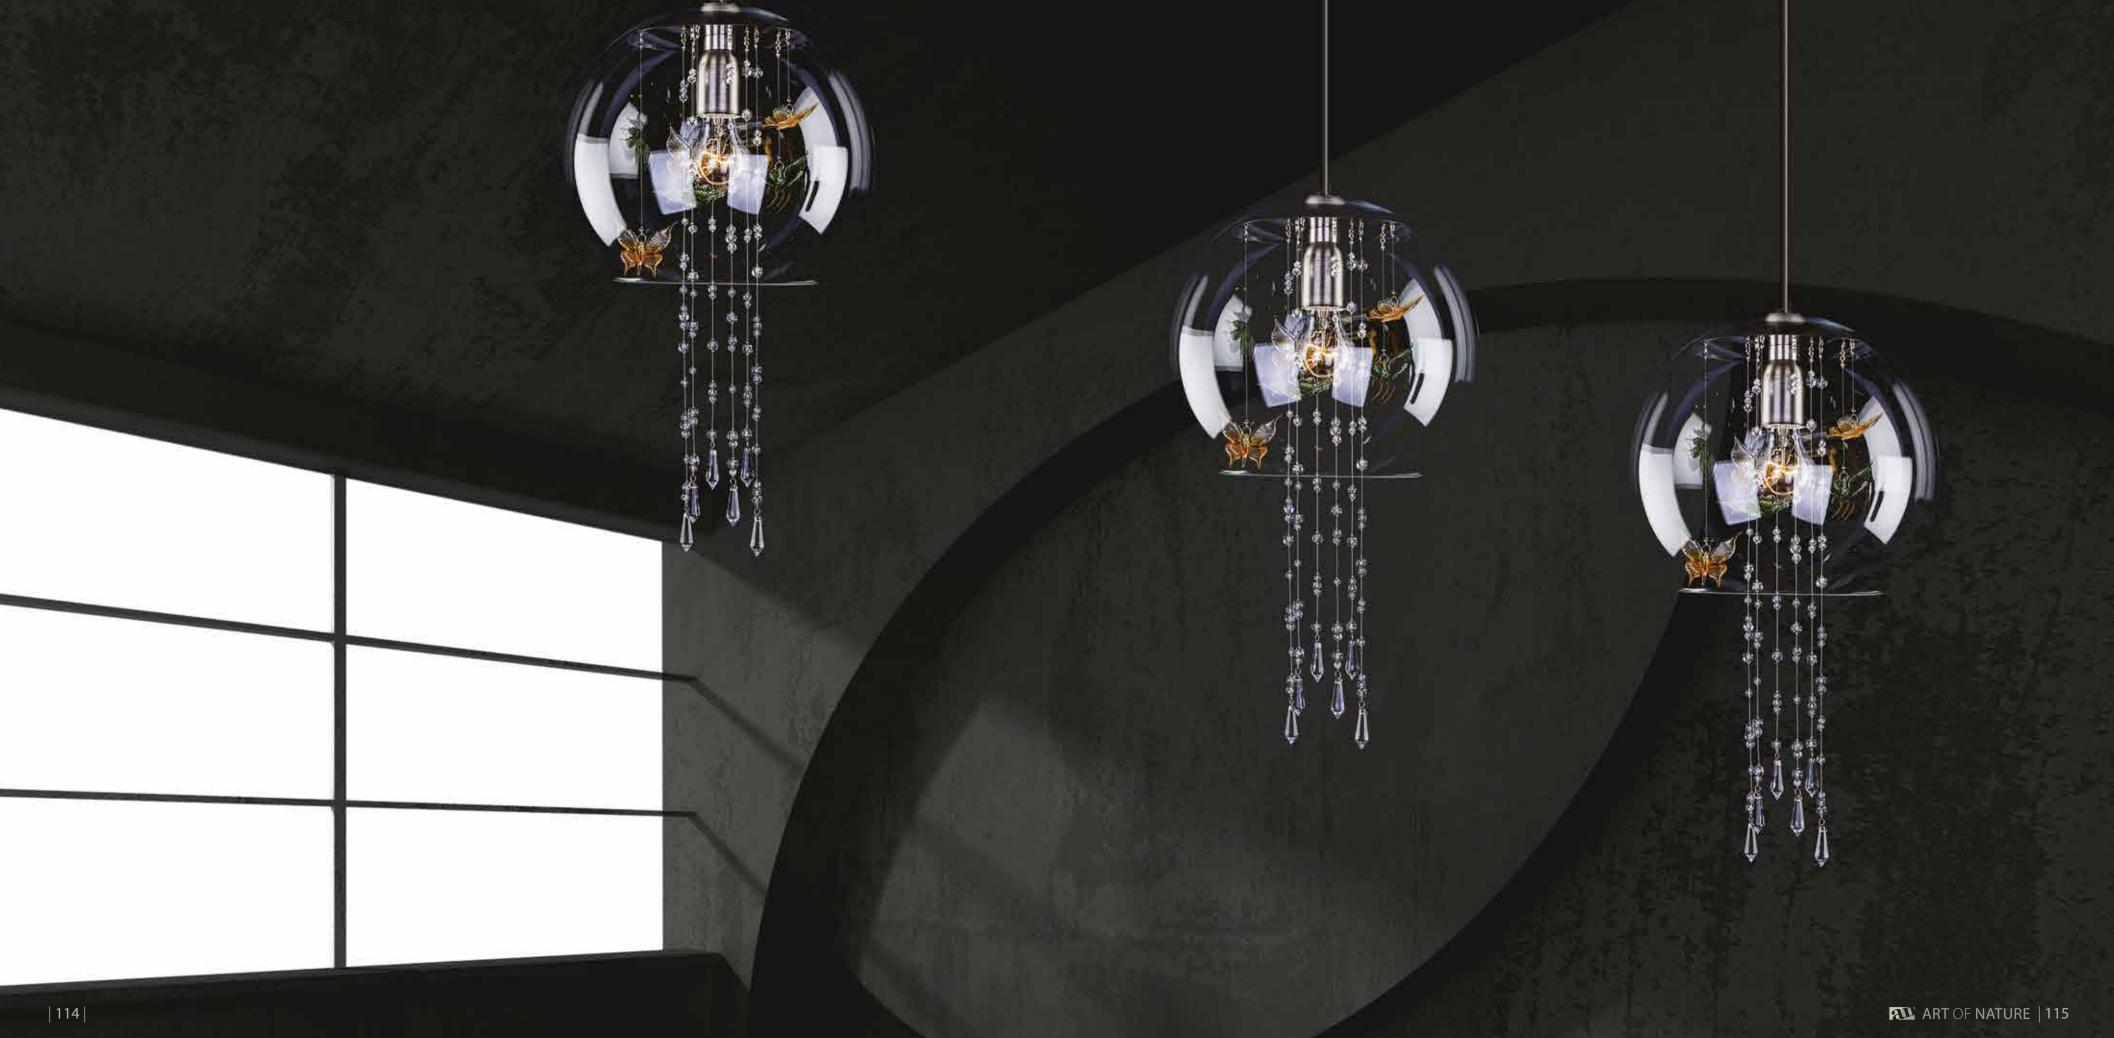

### PAPILLON

This lighting fixture is inspired by a swarm of butterflies flitting around a flowing waterfall. It comprises a glass dome, chains of trimmings and hand-shaped glass butterflies.

CRYSTAL + BLUE

CRYSTAL + TURQUOISE

POLISHED BRASS POLISHED NICKEL

PAPILLON uses handmade glass butterfly figures and glass trimmings as fine detail set inside blown glass.

depending on the client's requirements and technical feasibility. Likewise, the full range of surface finishes and colour designs may be more extensive than those shown.