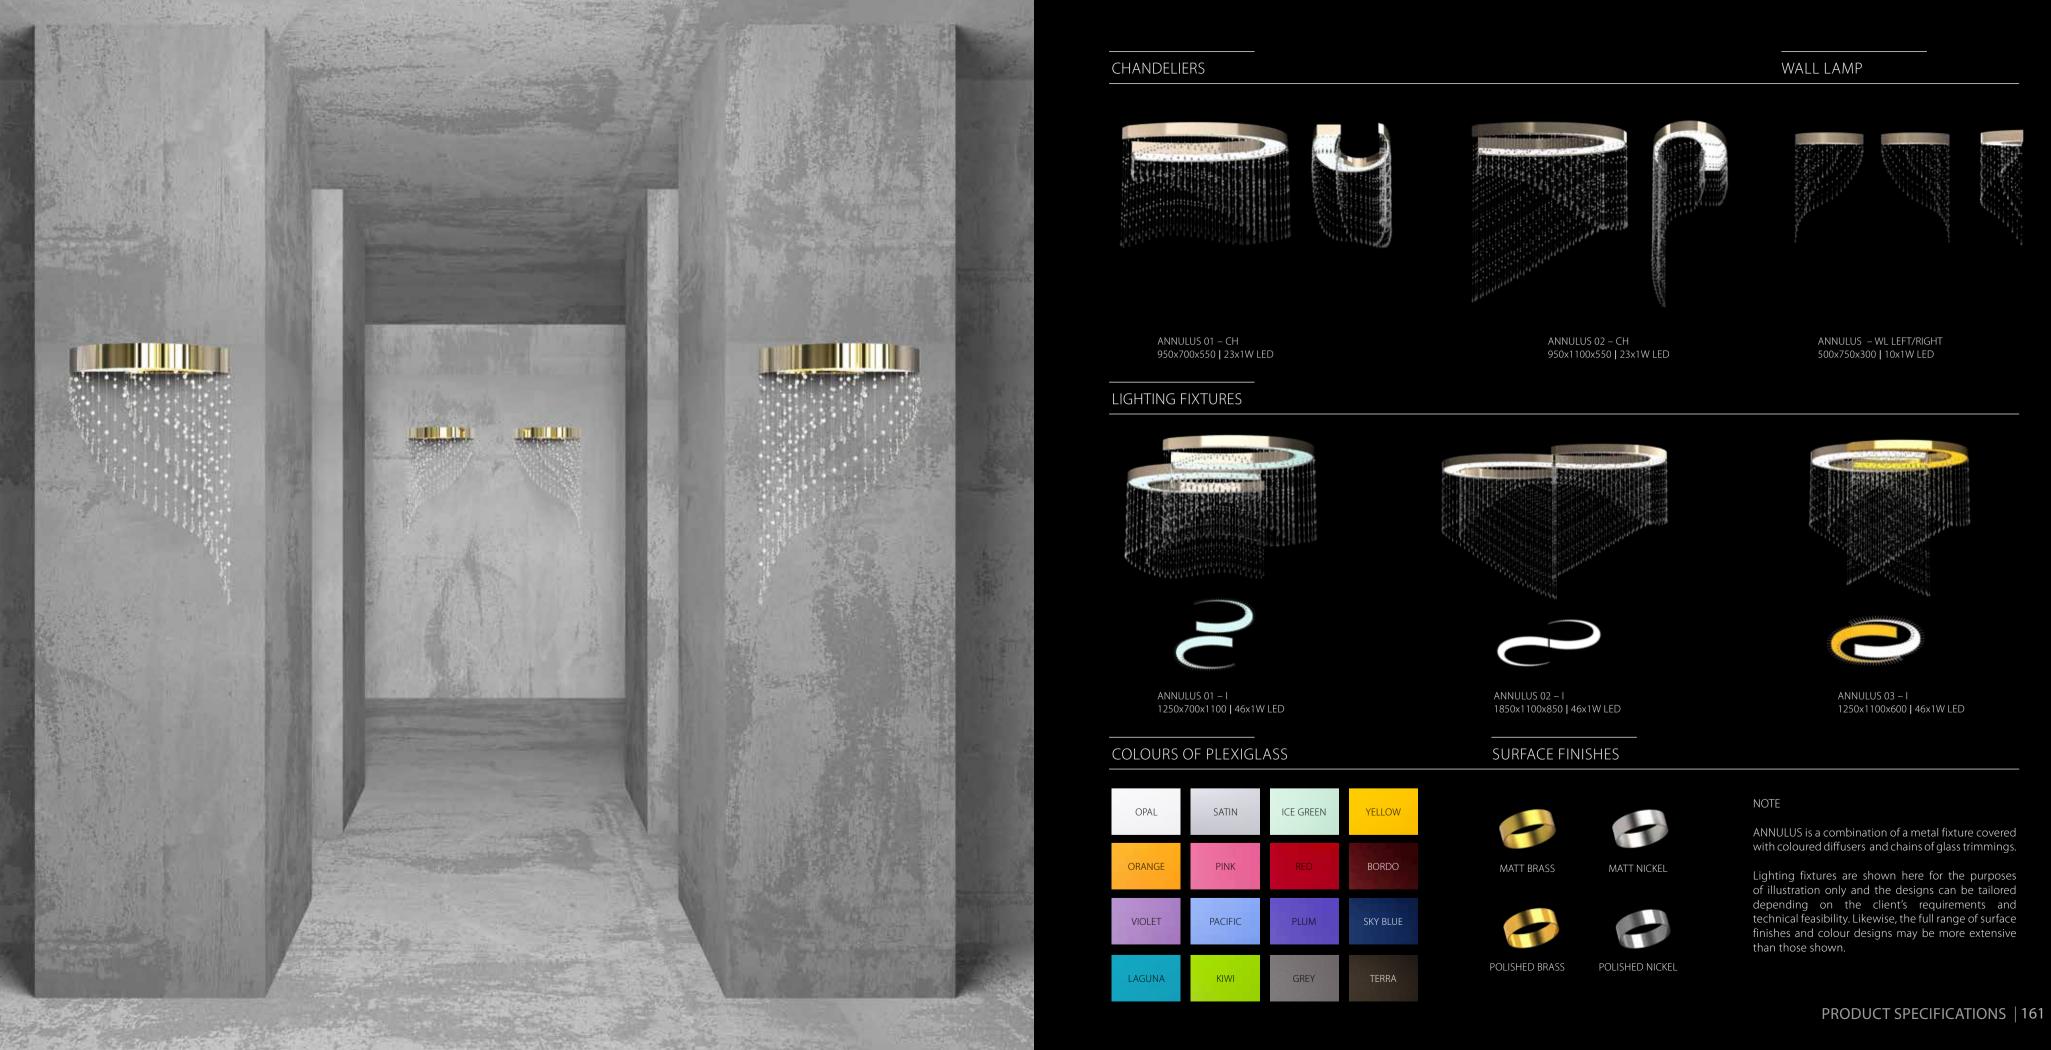

## ANNULUS

The inspiration behind Annulus was two expanding rings centred around one point, which is also our company logo. The simple shapes are complemented by sparkling, intertwining chains of trimmings.

ARCTIC 01 – CH 420x260x420 | 9x1W LED

ARCTIC 02 – CH 500x500x500 | 38x1W LED

ARCTIC 03 – CH 420x900x420 | 6x1W LED

ARCTIC 04 – CH 500x800x500 | 38x1W LED

WALL LAMP

ARCTIC – WL 150x270x150 | 4x1W LED