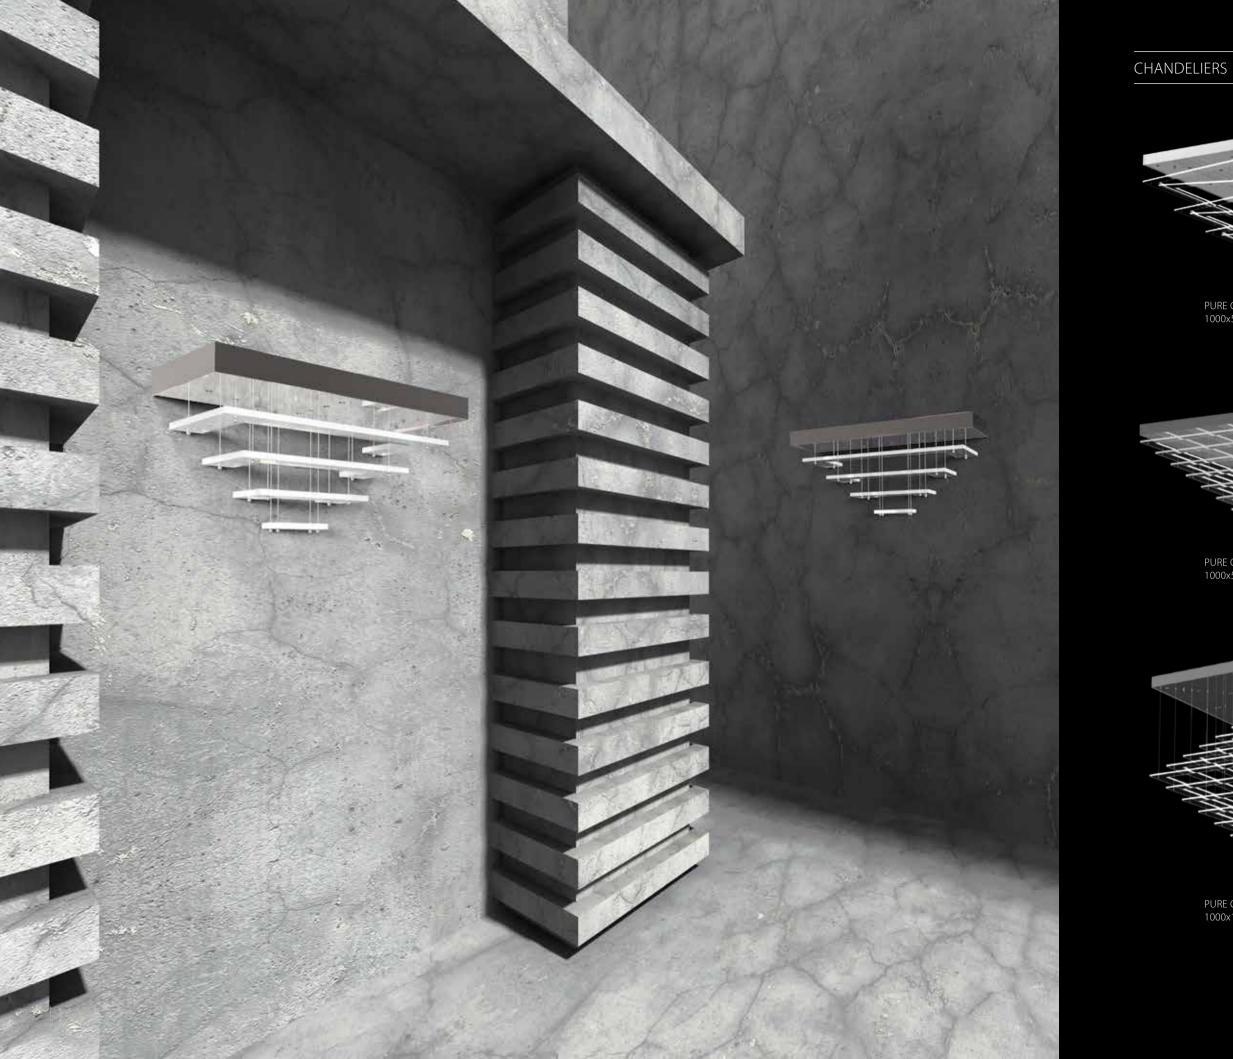

## PURE COOLNESS

The Pure Coolness lighting fixture features geometric shapes made of sheets of material (plexiglass and polycarbonate), in combination with cool metal lit by LED chips. The geometric spiral created by the layers of suspended flat sheets creates the illusion of movement.

PURE COOLNESS 01 – CH 1000x550x1000 | 25x1W LED

PURE COOLNESS 02 – CH 1000x500x1000 | 25x1W LED

PURE COOLNESS 03 – CH 1000x550x1000 | 25x1W LED

PURE COOLNESS 04 – CH 1000x500x1000 | 25x1W LED

PURE COOLNESS 05 – CH 1000x1000x1000 | 25x1W LED

PURE COOLNESS 06 – CH 1000x900x1000 | 25x1W LED

PURE COOLNESS 01 – WL 450x250x450 | 16x1W LED

PURE COOLNESS 02 – WL 450x250x220 | 10x1W LED

PURE COOLNESS 03 – WL 450x250x220 | 8x1W LED

PURE COOLNESS 04 – WL 450x250x450 | 16x1W LED

### NOTE

PURE COOLNESS uses plexiglass, which is perfectly illuminated from the light fitting base.

Lighting fixtures are shown here for the purposes of illustration only and the designs can be tailored depending on the client's requirements and technical feasibility. Likewise, the full range of surface finishes and colour designs may be more extensive than those shown.