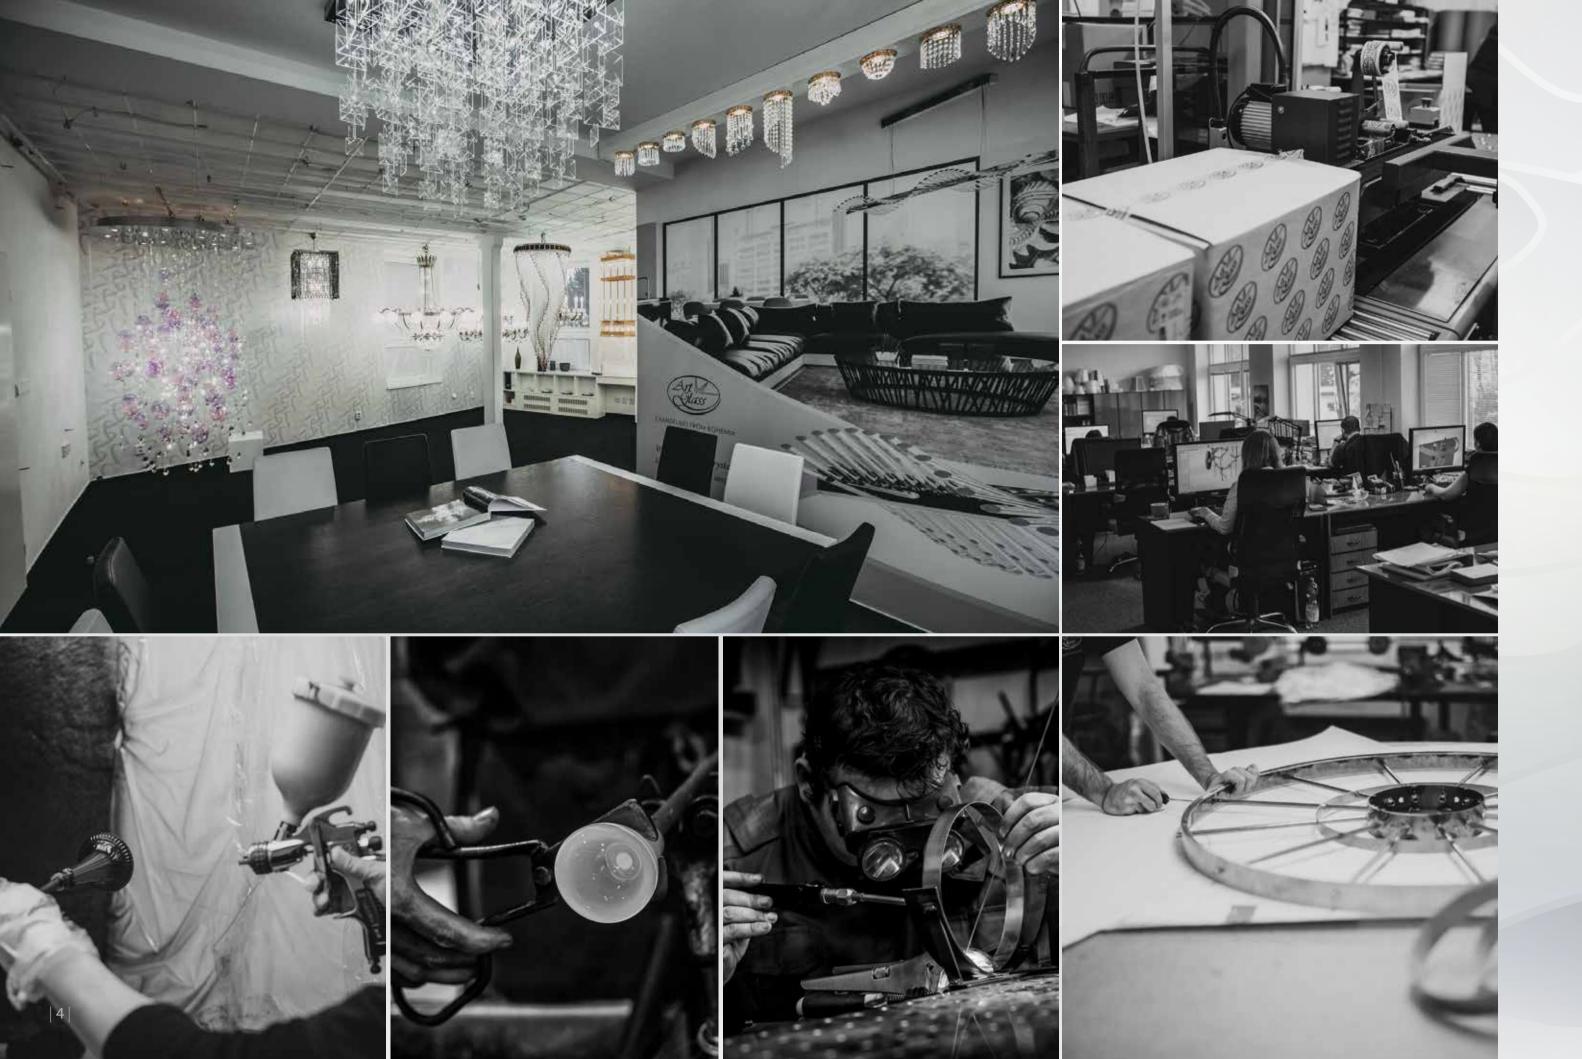

### PRODUCTION

ARTGLASS is constantly investing in its development, new technologies and the skills of its employees. Lighting designs and models are created in our own design studio, which is equipped with stateof-the-art technology. Using 3D software we are able to visualise the entire installation in its interior. We then elaborate on this proposal down to the last detail, including the preparation of technical documentation for production itself.

We can be proud of the fact that the majority of the manufactured parts are the result of work by our skilled craftsmen. The company has a modern metal workshop where our specialists are able to construct even the most demanding metal structures for our installations. ARTGLASS is equipped with a modern ultrasonic washer, which ensures high quality cleaning of even the most complicated parts while also being environmentally friendly. In 2017 our new galvanizing plant and paint shop were completed, which significantly expanded the range of surface finish options we offer.

We also produce fittings and connecting accessories on automated machines. We produce approximately 25 kinds of chains and joints in various surface finishes, for our own use or for sale.

ARTGLASS cooperates with most Czech glassworks, both in the production of chandeliers with classic trimmings or when working on special installations. Czech glass masters create custom glass components for us, including arms, bowls, vases, stems; and unique design components such as flowers, butterflies, snowflakes and abstract elements that later create unique installations.