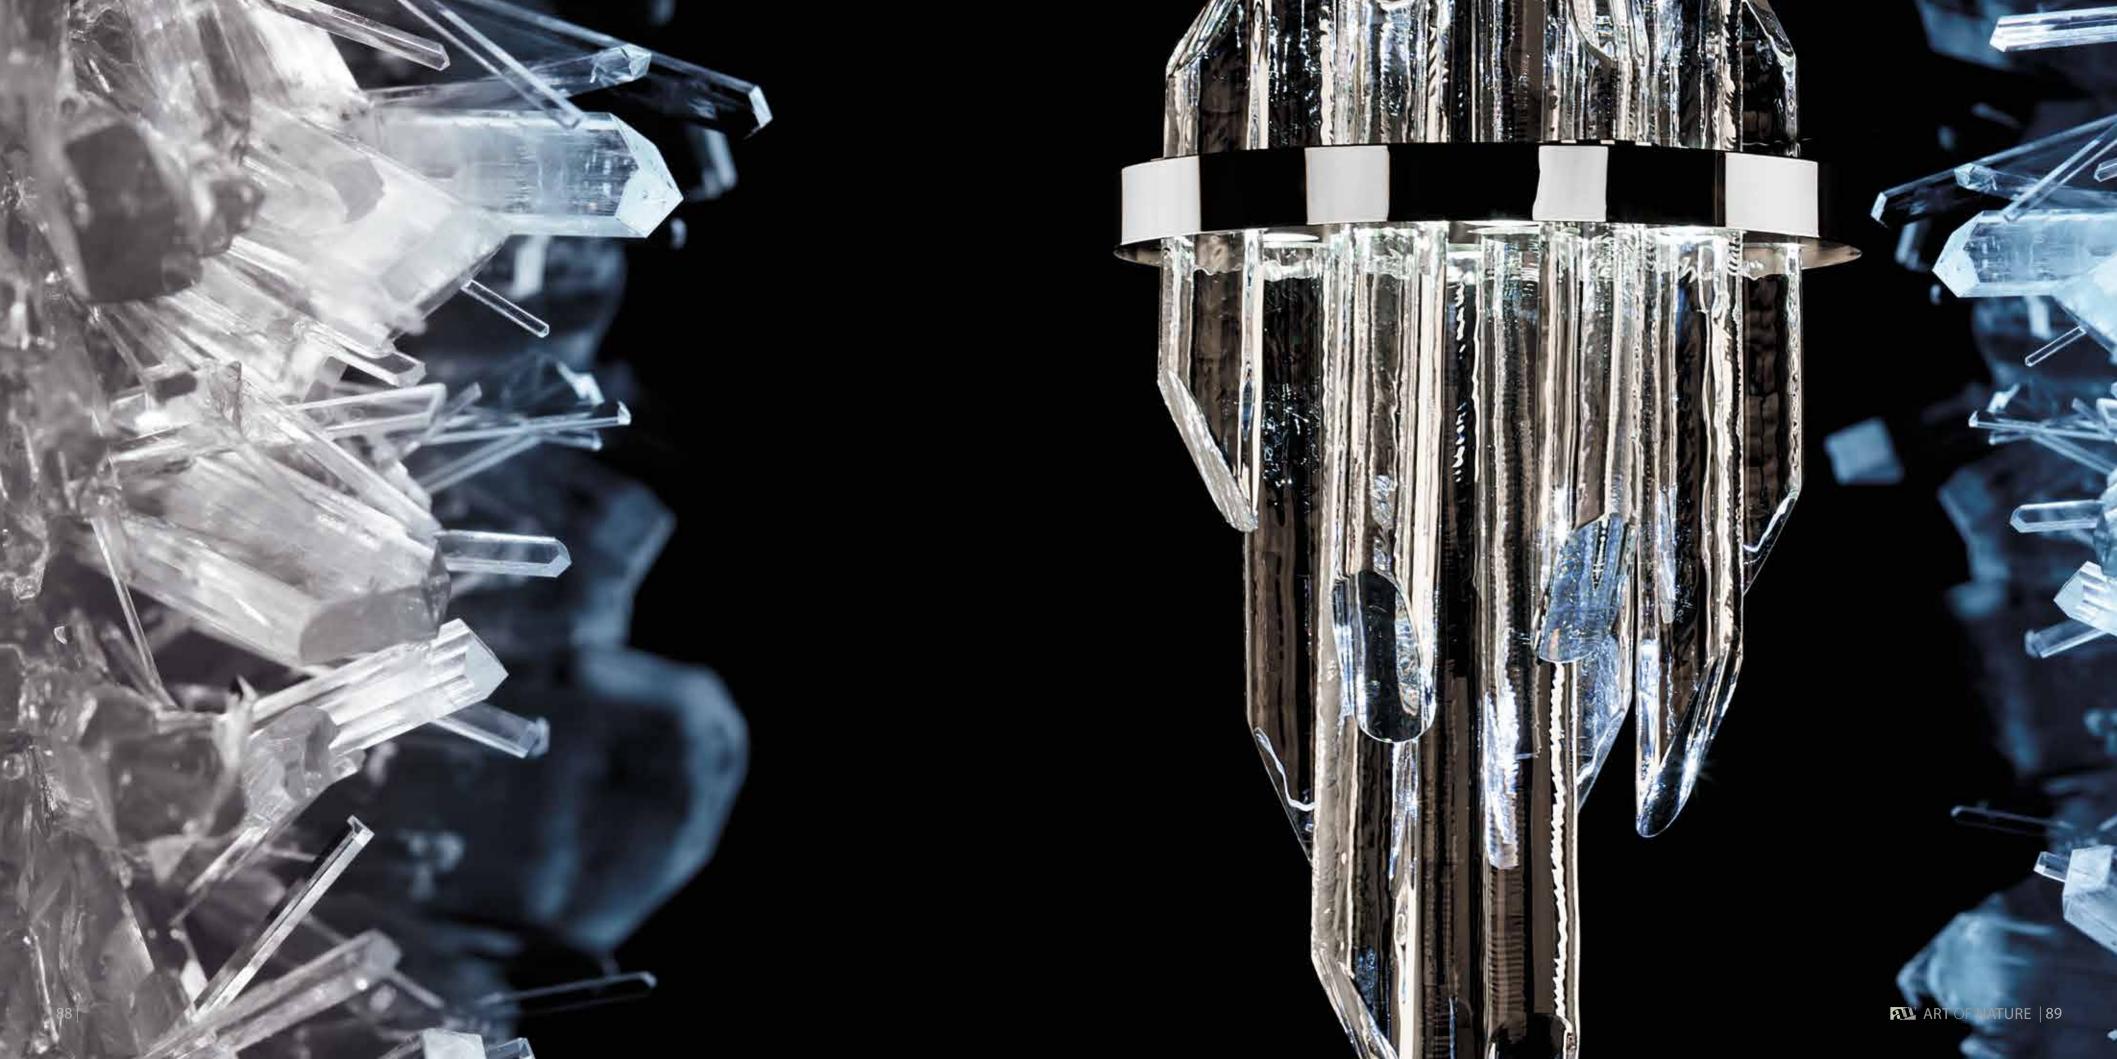

### QUARTZ

These lighting fixtures are inspired by mountain quartz and make an elegant addition to any modern interior. The ceiling light and wall light share the same design, consisting of optical glass rods of the highest quality, cut by hand and carefully positioned to imitate how quartz crystals form in nature.