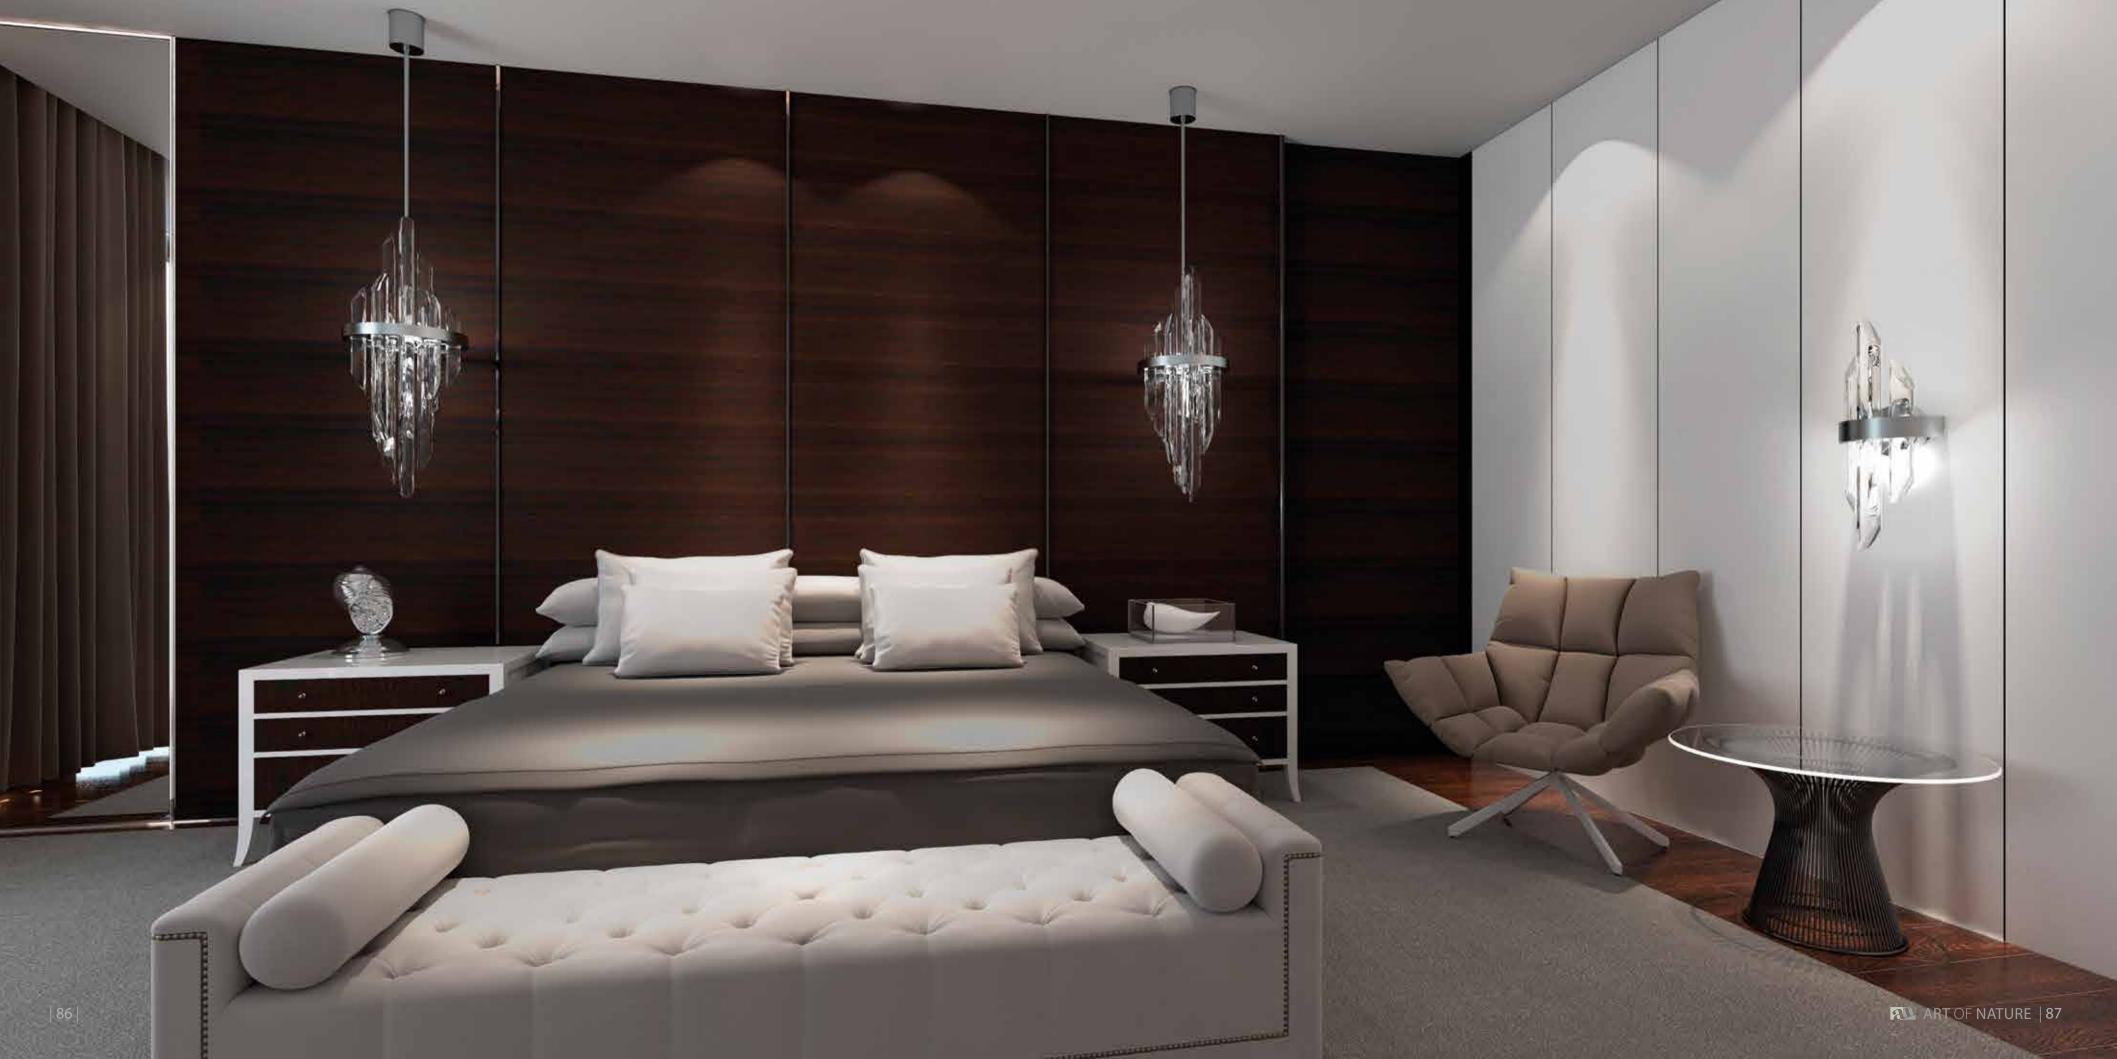

### QUARTZ

These lighting fixtures are inspired by mountain quartz and make an elegant addition to any modern interior. The ceiling light and wall light share the same design, consisting of optical glass rods of the highest quality, cut by hand and carefully positioned to imitate how quartz crystals form in nature.