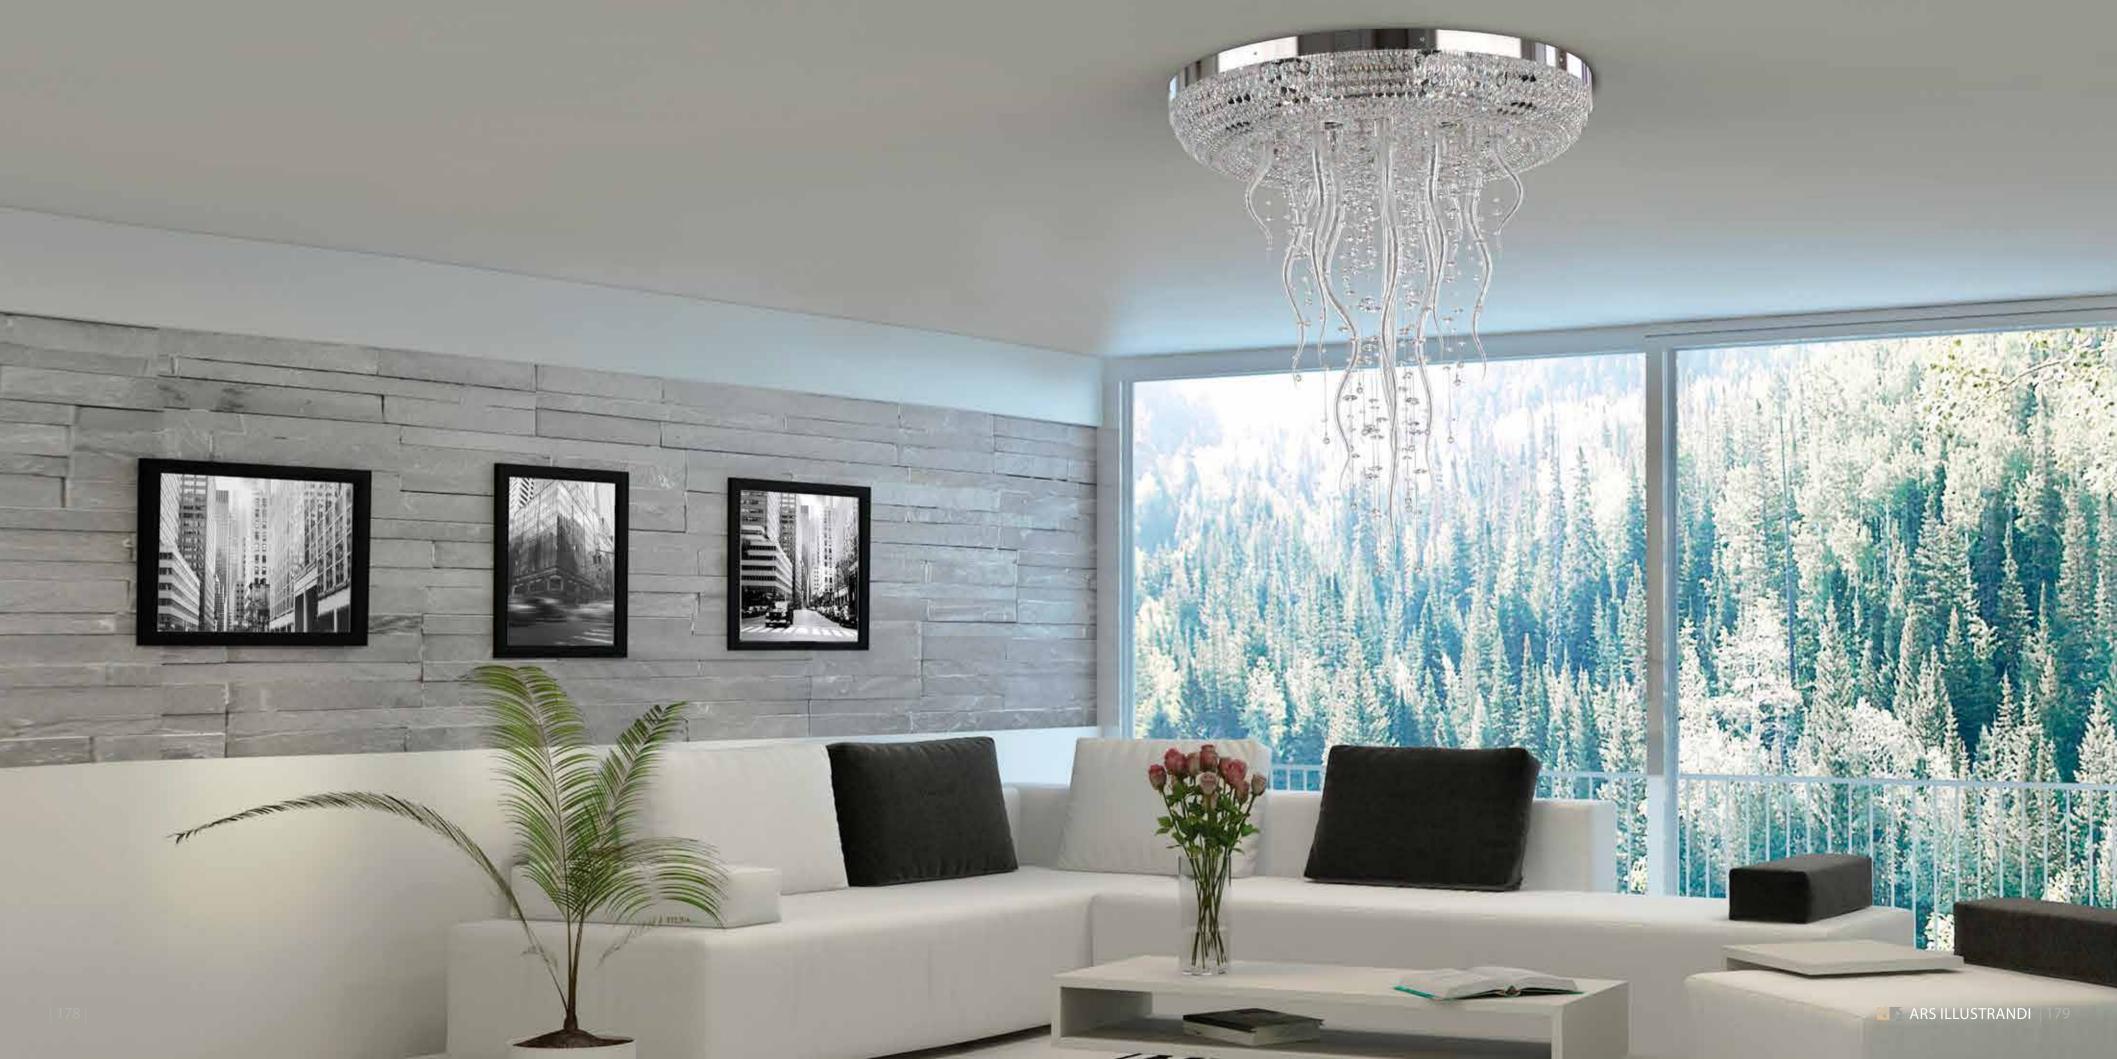

## ICICLE

As the name suggests, the inspiration for this lighting fixture was the winter landscape. There is nothing more beautiful than a snowy, glittering country in the rays of the sun. lcicle tries to bring a beautiful piece of winter into the warm and cosy environment of your home. The ring of stones is a fluffy cloud from which snowflakes are falling and its icy beauty is accentuated by growing crystal icicles.