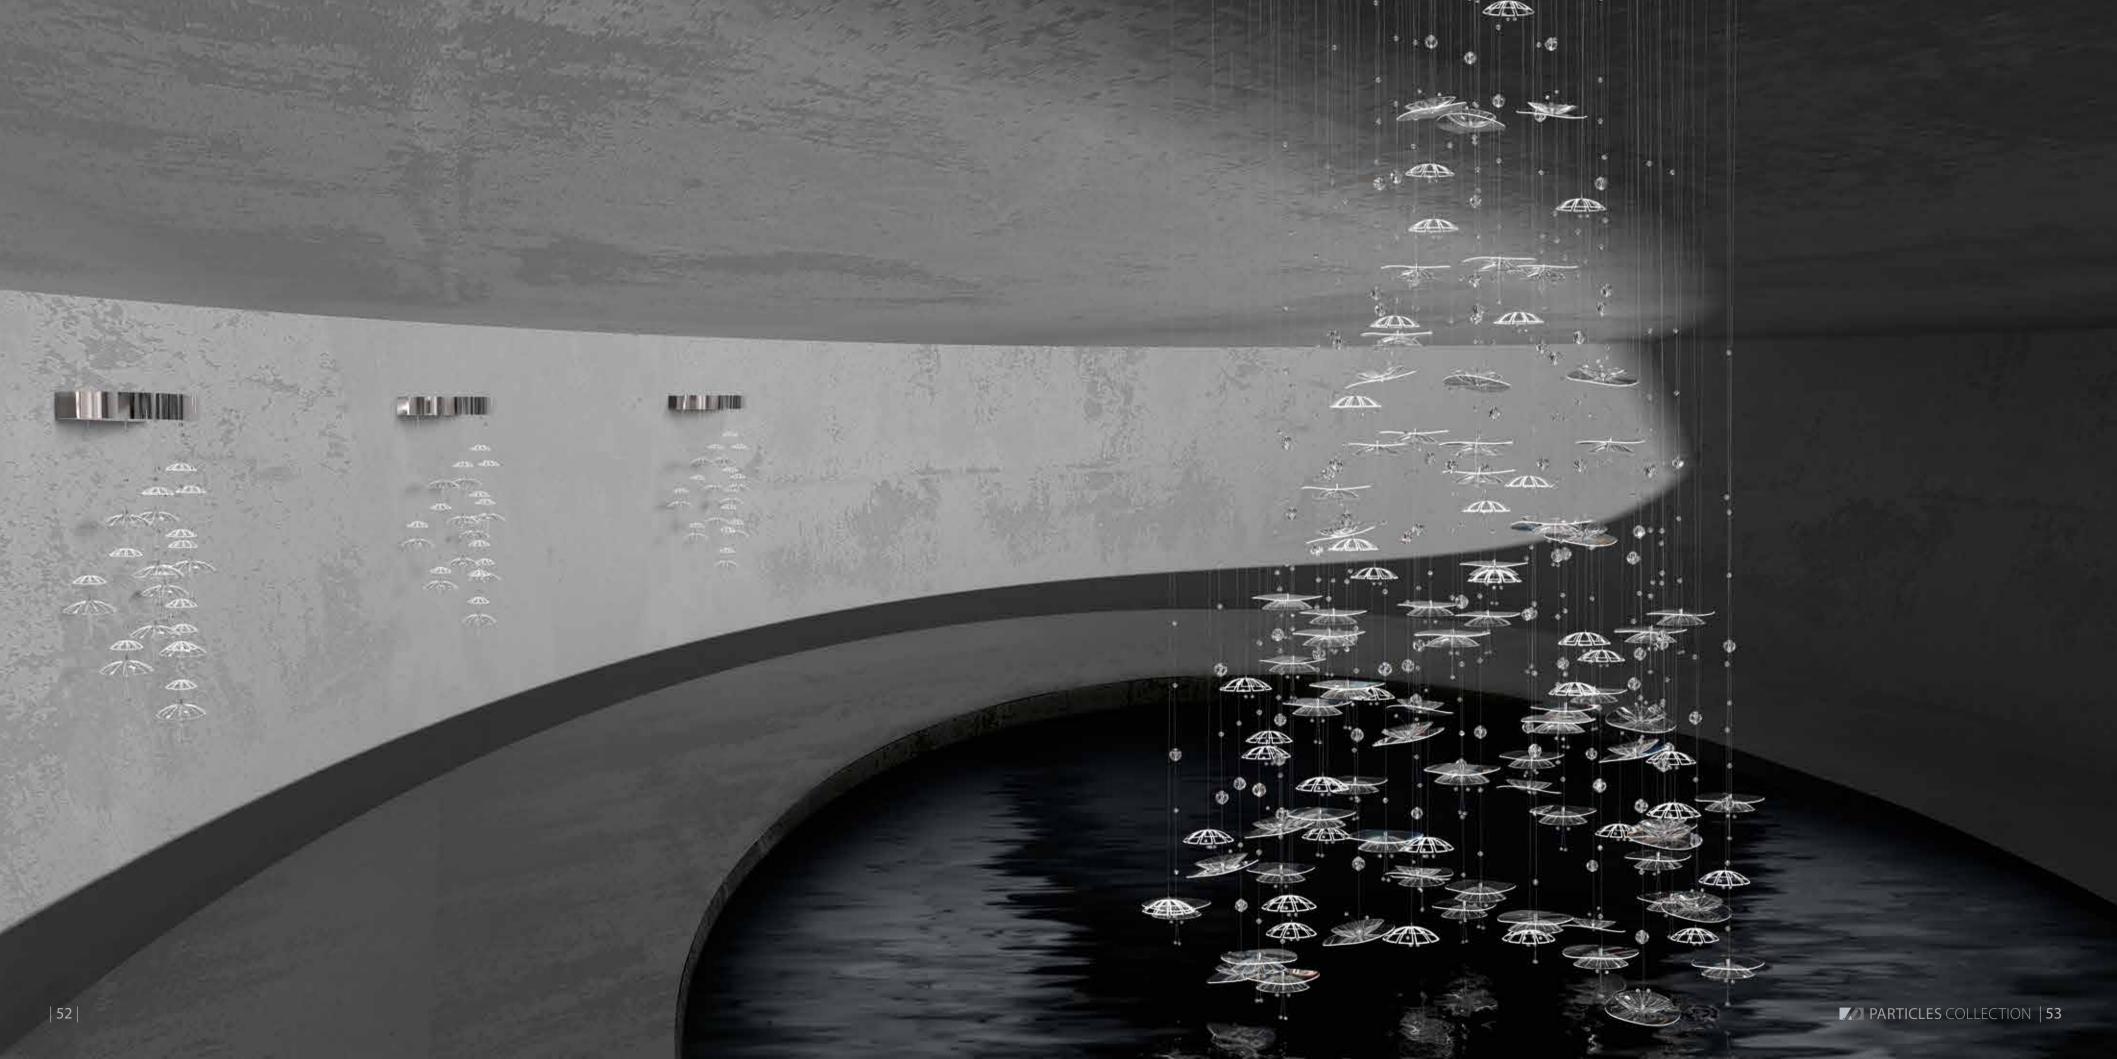

## LUMINIS

The light of the sea, a proof of the sophistication of nature, is the inspiration for a lighting installation that shows the elusiveness of the beauty of glowing organisms that can light up the oceans. They possess great fragility and, at the same time, strength. All these aspects are hidden in the glass, which has become the core material of the installation. Nature is an inexhaustible well of inspiration and it is up to us whether we appreciate it.