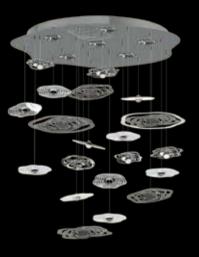

## LUMINIS

The light of the sea, a proof of the sophistication of nature, is the inspiration for a lighting installation that shows the elusiveness of the beauty of glowing organisms that can light up the oceans. They possess great fragility and, at the same time, strength. All these aspects are hidden in the glass, which has become the core material of the installation. Nature is an inexhaustible well of inspiration and it is up to us whether we appreciate it.