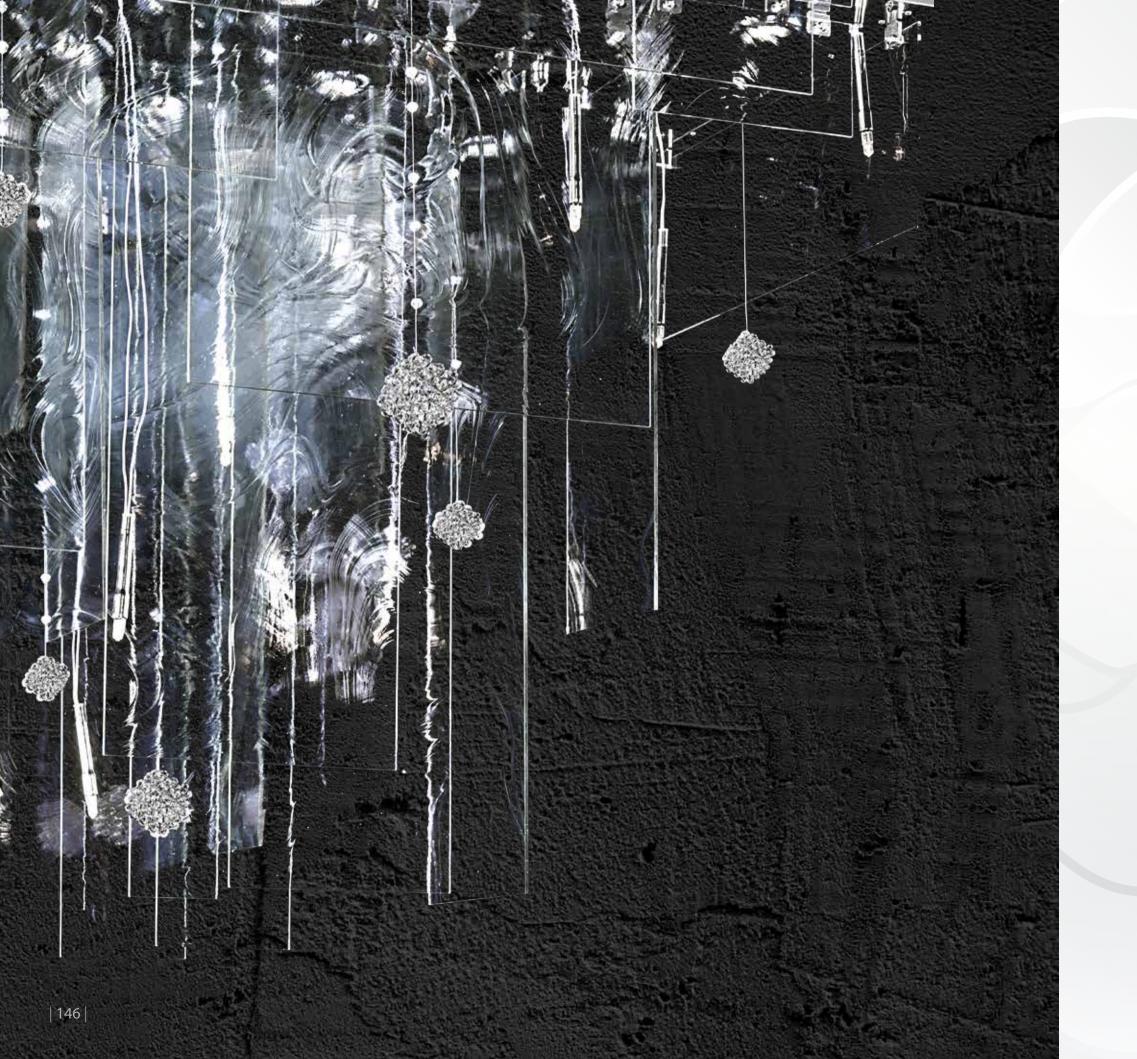

## KINGDOM OF ICE

This lighting fixture, inspired by a snowbound winter landscape and spiky fingers of frost on the windows, is made of textured glass panels hanging from the ceiling, complemented by cubes of beads. The fixture also features small bulbs to illuminate details between the panels.

### NOTE

KINGDOM OF ICE's effective parts are flat, structured glass in combination with beaded cubes.

Lighting fixtures are shown here for the purposes of illustration only and the designs can be tailored depending on the client's requirements and technical feasibility. Likewise, the full range of surface finishes and colour designs may be more extensive than those shown.