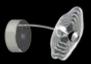

## SPARKLING FROST

This lighting fixture captures the beauty of ice and frost. Just as blades of grass are covered by ice crystals on a cold winter's day, the Sparkling Frost model is covered with glass hoar frost. The supporting and lighting part of the fixture is a central puck, from which a circle of stainless steel rod emerges. It is covered with a variety of large, clear trimmings, which can be complemented by blue or grey trimmings. The lighting fixture glitters beautifully and is the perfect addition to any modern interior.