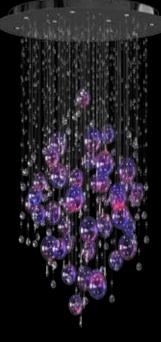

## SPARKLING FROST

This lighting fixture captures the beauty of ice and frost. Just as blades of grass are covered by ice crystals on a cold winter's day, the Sparkling Frost model is covered with glass hoar frost. The supporting and lighting part of the fixture is a central puck, from which a circle of stainless steel rod emerges. It is covered with a variety of large, clear trimmings, which can be complemented by blue or grey trimmings. The lighting fixture glitters beautifully and is the perfect addition to any modern interior.