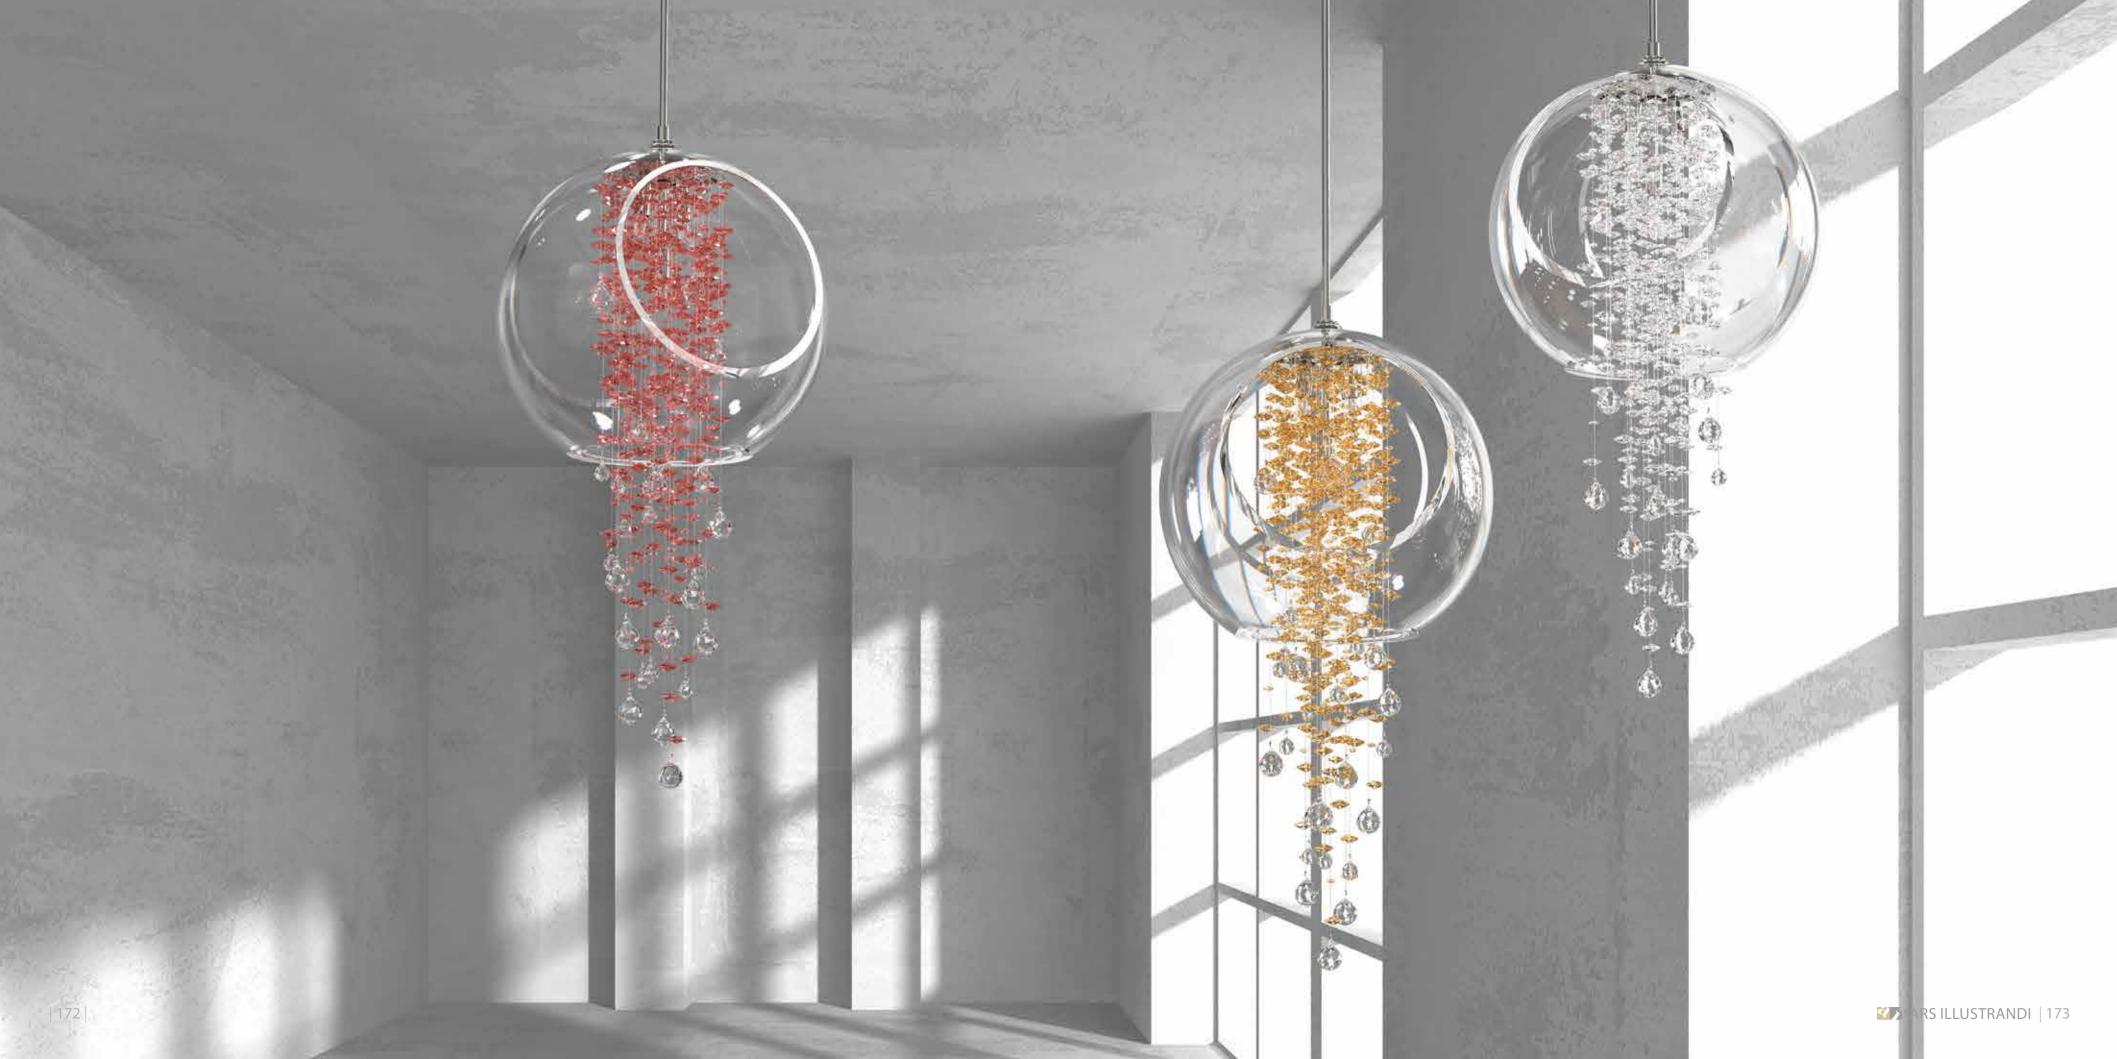

# ARS ILLUSTRANDI

Unique design and precise processing is what all of the lighting fixtures introduced have in common. The whole collection, whose name comes from the Latin meaning "art of illumination", carries the pure beauty of combining unique glass elements with classical trimmings.

### ALIA

Alia is based on a simple concept, but wants to be interesting and different. The main element here is a glass ball whose shape is deliberately cut off at the sides to reveal the inside. This step opens up new possibilities for playing with internal and external space. The lighting fixture offers both a clean design, when the ball is complemented by a light source only, and a version where the ball is filled with glittering glass trimmings passing through it.