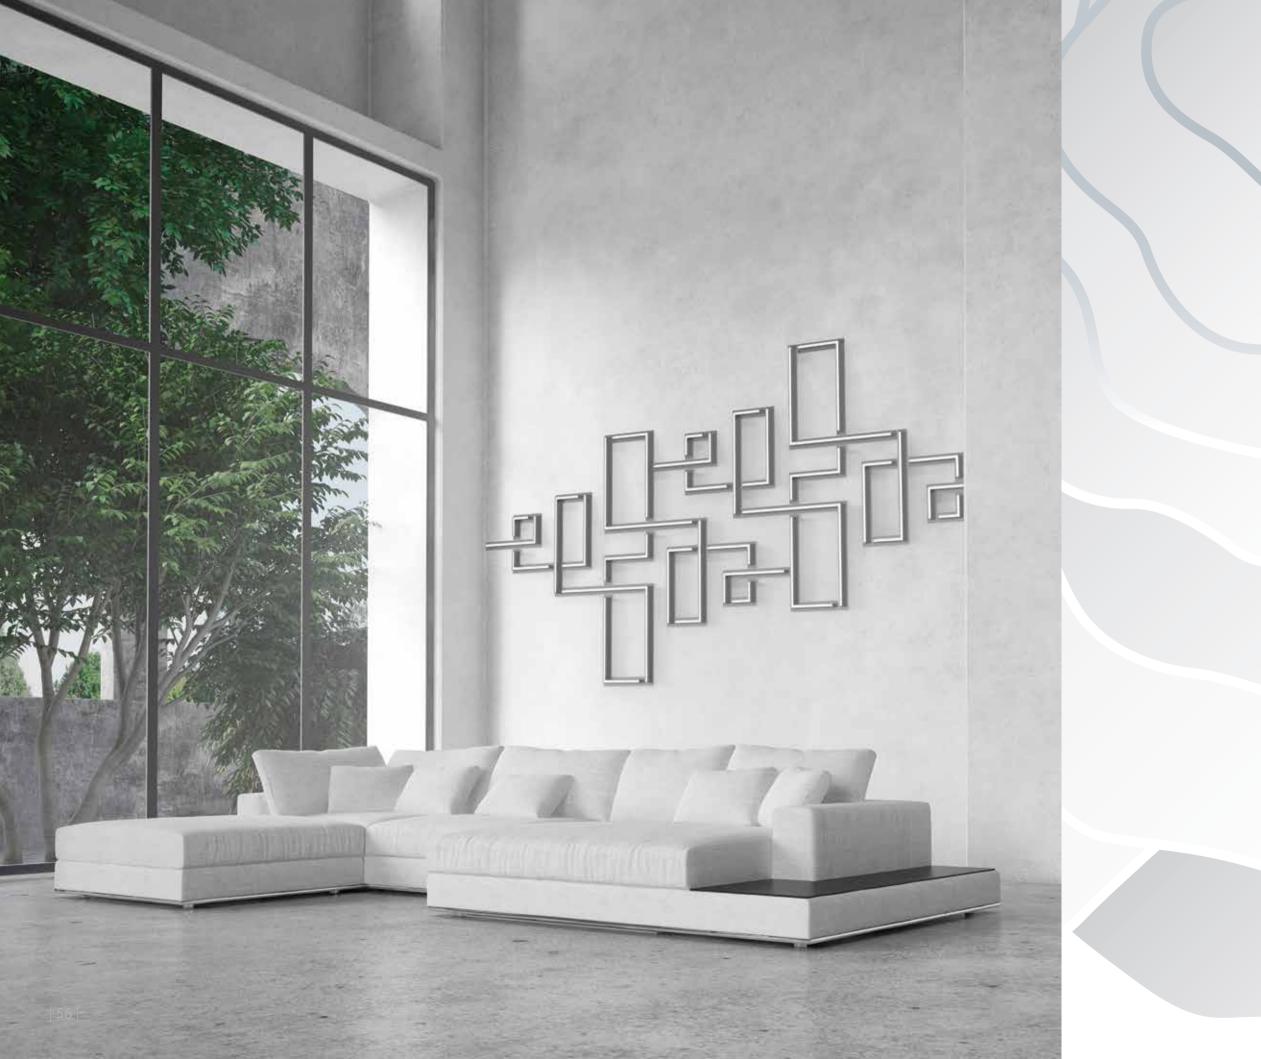

## DOMINO

The common element of the Domino collection is a wide variety of metallic segments with LED stripes. These segments can be composed as shapes, creating chains and those can then be branched further. The designs can be installed on both walls and ceilings, and even moving from wall to wall or ceiling, making this collection unique. The fixtures are designed especially for modern interiors, both as the main light source or as indirect lighting. Due to their very minimal drop measurements they are suitable for spaces with low ceilings where it is not possible to fit conventional light fittings.

PARTICLES COLLECTION 59

PARTICLES COLLECTION | 6.

PARTICLES COLLECTION |65

SQUARES – I 1850x1230x45 | LED

MAZE 01 – I 3165x1830x45 | LED

CRACK – I 1555x2355 on the wall + 2265x1960 on the ceiling | LED

HONEYCOMBS 01 – I 1425x1415x45 | LED

### NOTE

DOMINO has a simple metal base and is a treas-ured light source. These geometric elements throw shadow patterns onto the walls or ceiling.

Lighting fixtures are shown here for the purposes of illustration only and the designs can be tailored depending on the client's requirements and technical feasibility. Likewise, the full range of surface finishes and colour designs may be more extensive than those shown.