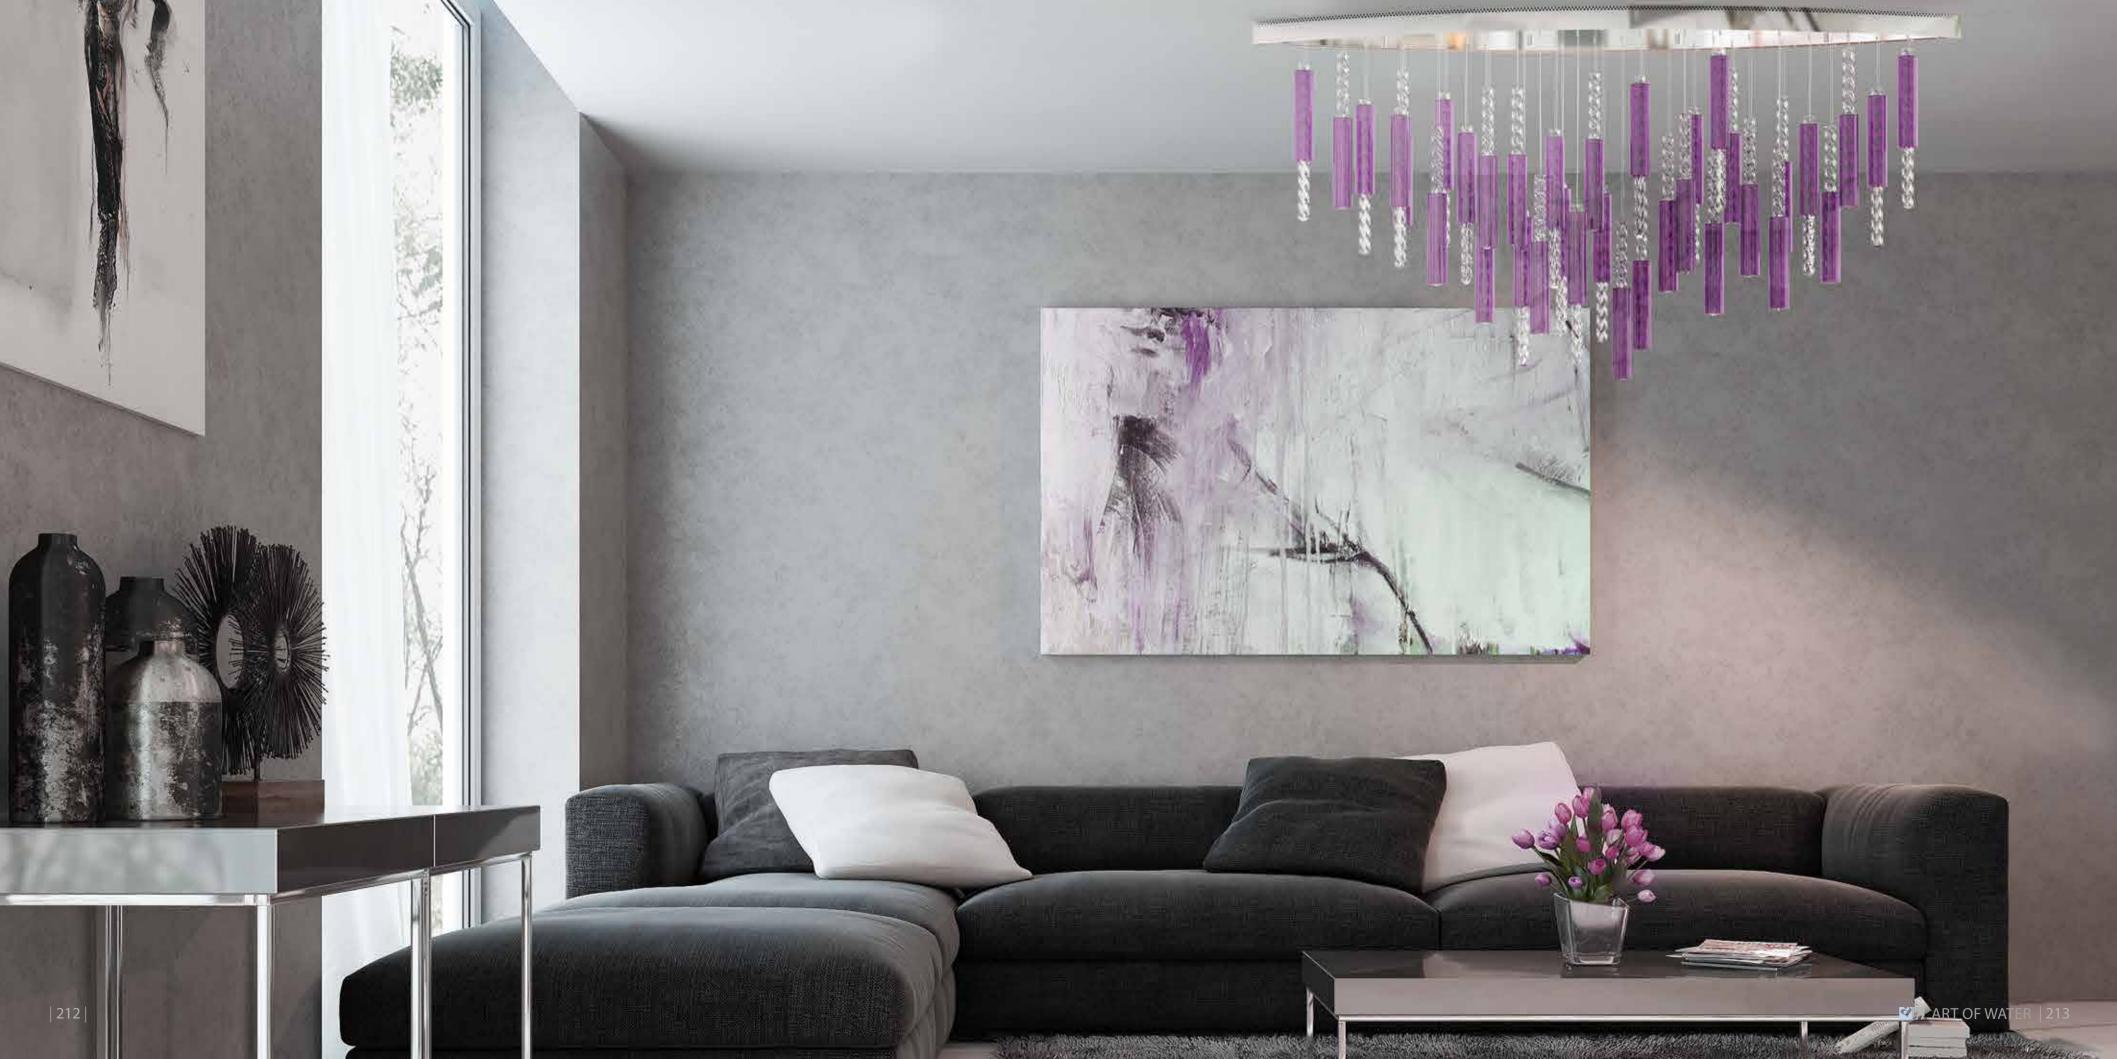

## FLARE

-14

614

41

18

1. 664

24

STRAILS

A

Glass elements with tiny waves echo the breath-taking light of the aurora borealis falling to the ground. This lighting fixture will always be the centrepiece of your interior.