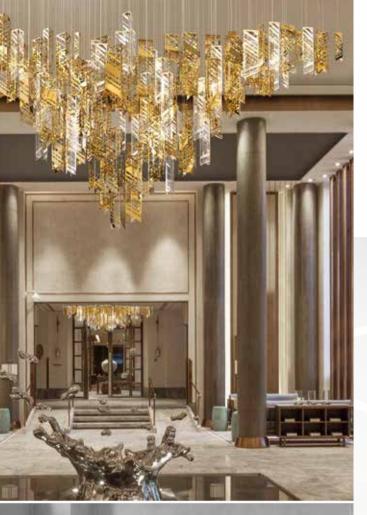

### **PARTICLES** COLLECTION

What unites all the lighting fixtures in this collection is the multiplication or repetition of basic or finely modified elements. This creates unique fixtures that can be configured in almost unlimited ways. These lighting fixtures fit into large spaces in the form of custom-designed installations. For smaller interiors, our designers have also created more versatile variants.

## SPARKLING FROST

This lighting fixture captures the beauty of ice and frost. Just as blades of grass are covered by ice crystals on a cold winter's day, the Sparkling Frost model is covered with glass hoar frost. The supporting and lighting part of the fixture is a central puck, from which a circle of stainless steel rod emerges. It is covered with a variety of large, clear trimmings, which can be complemented by blue or grey trimmings. The lighting fixture glitters beautifully and is the perfect addition to any modern interior.