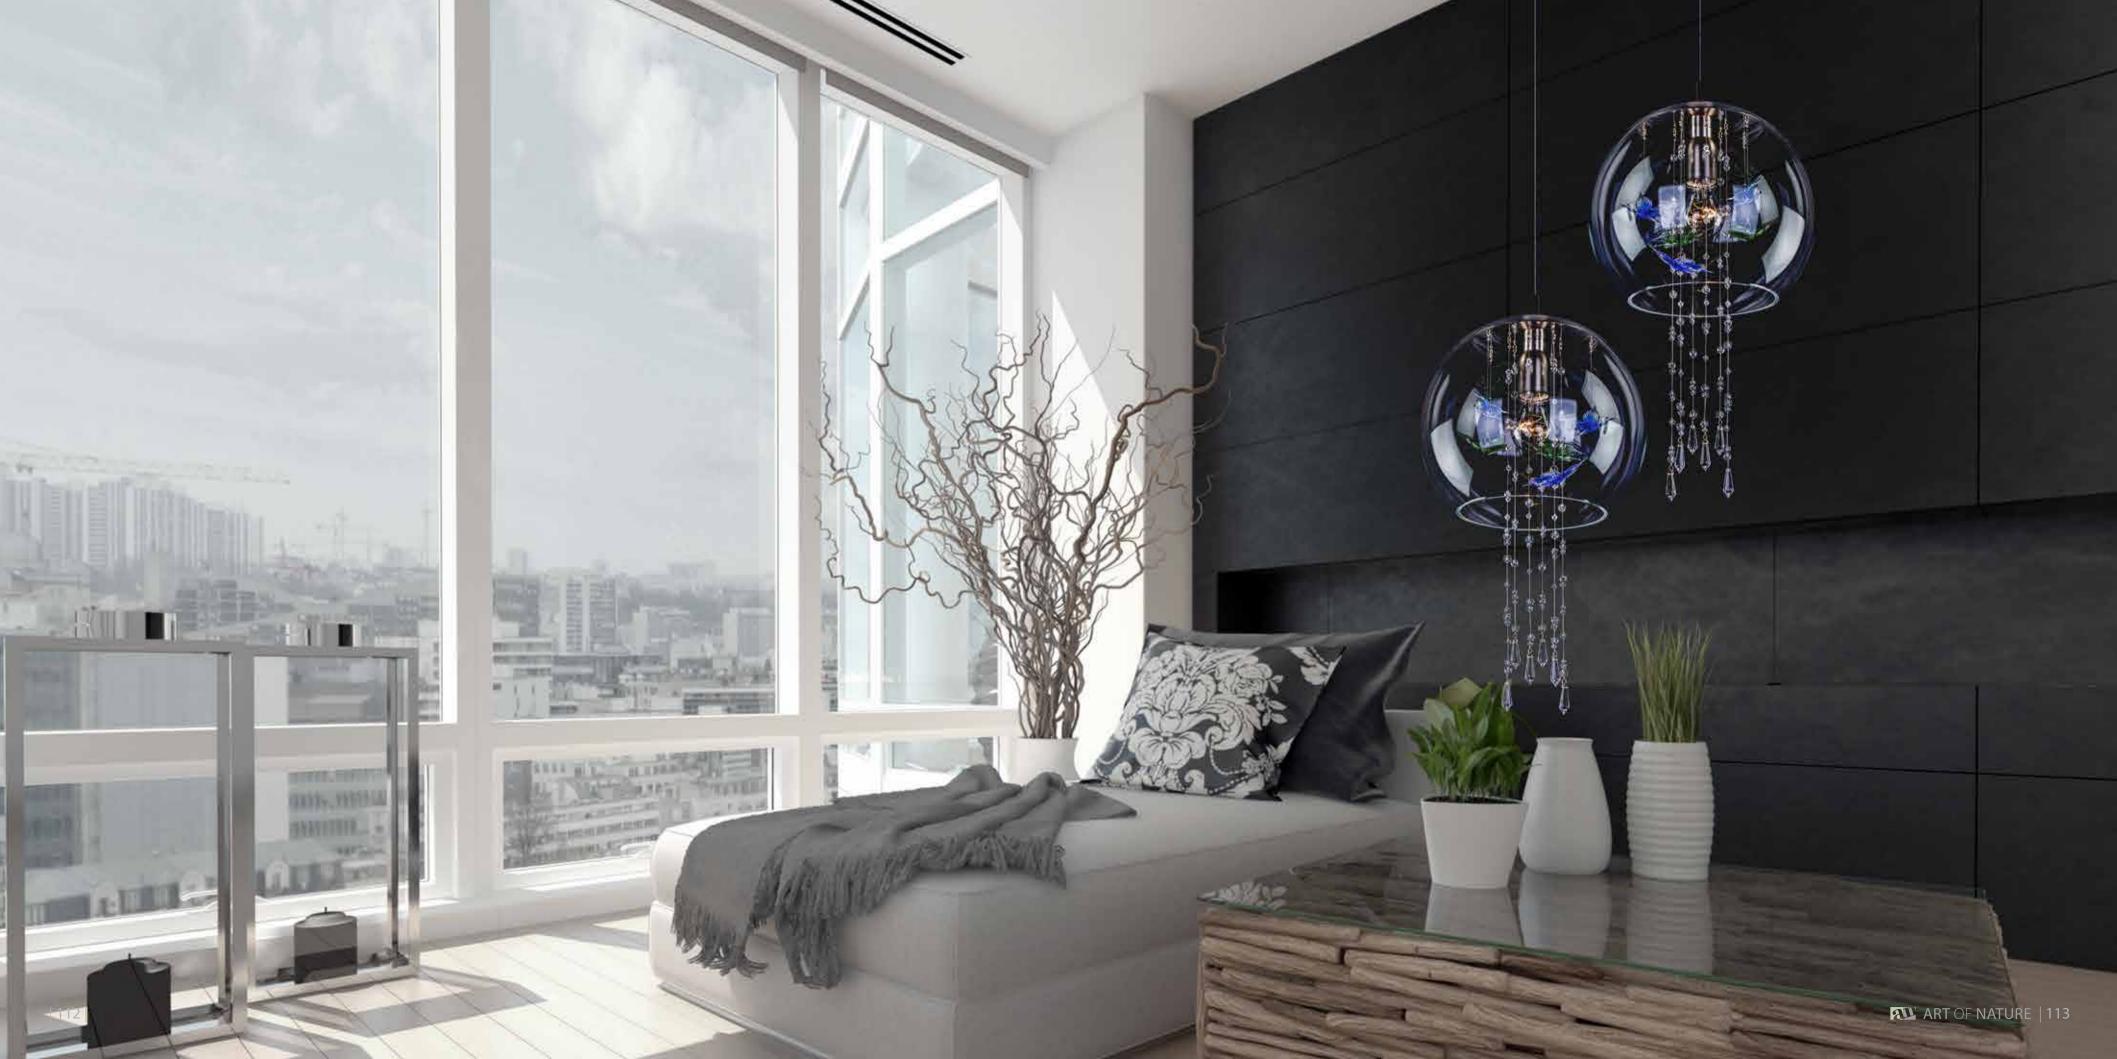

### PAPILLON

This lighting fixture is inspired by a swarm of butterflies flitting around a flowing waterfall. It comprises a glass dome, chains of trimmings and hand-shaped glass butterflies.

CRYSTAL + BLUE

CRYSTAL + TURQUOISE

POLISHED BRASS POLISHED NICKEL

PAPILLON uses handmade glass butterfly figures and glass trimmings as fine detail set inside blown glass.

depending on the client's requirements and technical feasibility. Likewise, the full range of surface finishes and colour designs may be more extensive than those shown.