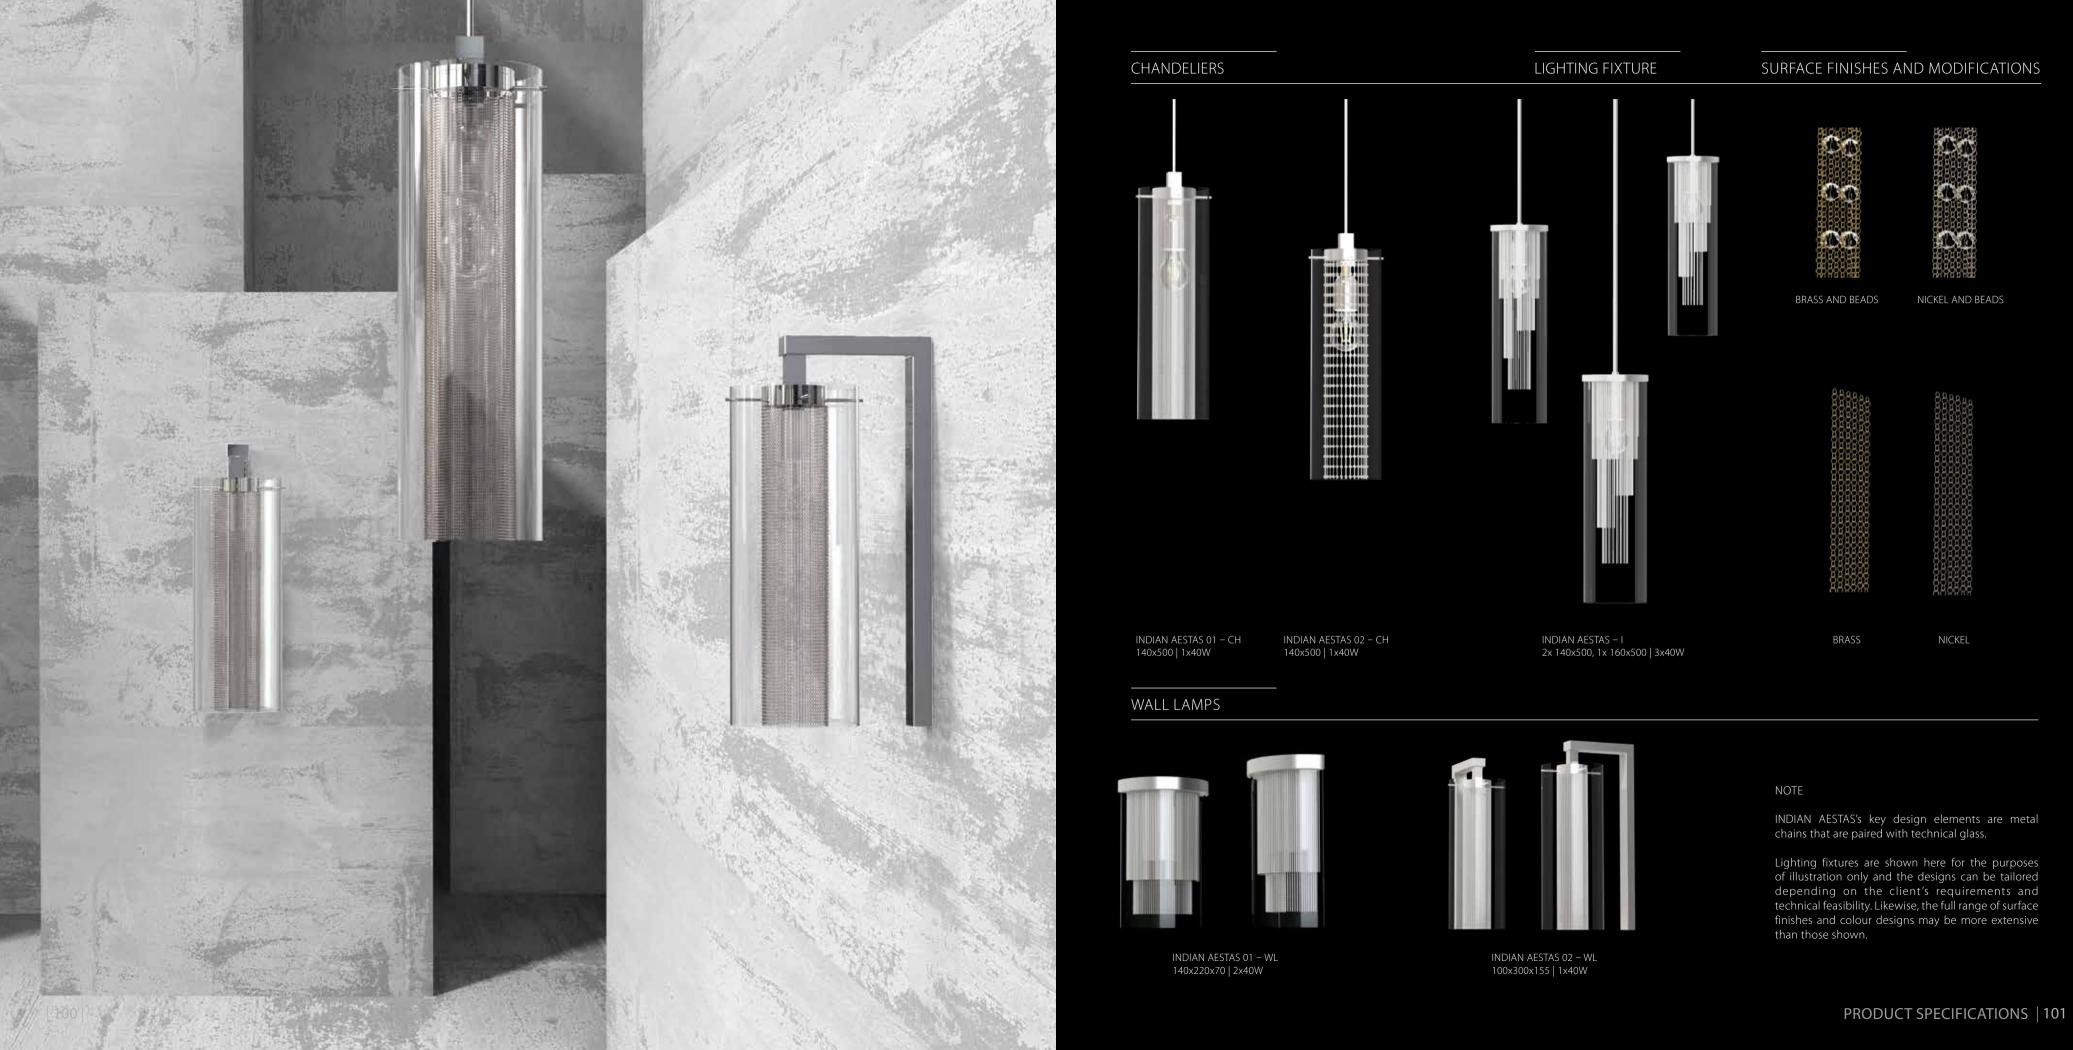

### INDIAN AESTAS

This lighting fixture is inspired by a cascade of water, which we encounter in nature or architecture in the form of fountains and waterfalls. Fan-shaped layered chains are reminiscent of delicate cobwebs glittering in the light of an Indian summer.

| CHANDELIER             | DIMENSION (MM)         | WATTAGE (W)                                         | PAGE                         |
|------------------------|------------------------|-----------------------------------------------------|------------------------------|
| FLOW 01 – WL           | 350x610x135            | LED                                                 | 230, 231                     |
| FLOW 02 – CH           | 740x400x150            | LED                                                 | 231                          |
| FLOW 02 – WL           | 350x410x135            | LED                                                 | 231                          |
| HARMONY – WL           | 420x680x170            | 6x35W                                               | 220, 225                     |
| HARMONY 01 – CH        | 850x1450               | 8x20W + 8x10W                                       | 225                          |
| HARMONY 02 – CH        | 1250x2400              | 12x20W + 16x10W                                     | 225                          |
| HARMONY 03 – CH        | 1400x2400              | 12x20W + 18x10W                                     | 223, 225                     |
| HARMONY 04 – CH        | 1000x800               | 8x20W + 8x10W                                       | 225                          |
| HARMONY 05 – CH        | 1400x1350              | 12x20W + 10x10W                                     | 221, 225                     |
| HONEYCOMBS 01 – I      | 1425x1415x45           | LED                                                 | 67                           |
| HONEYCOMBS 02 – I      | 1300x1850x45           | LED                                                 | 67                           |
| ICEFALL 01 – CH        | 1000x1500              | 12x25W                                              | 191                          |
| ICEFALL 01 – I         | 800x1000x500           | to be customised according to customer requirements | 191                          |
| ICEFALL 01 – WL        | 200x400x150            | 3x40W                                               | 190, 191                     |
| ICEFALL 02 – CH        | 1000x2000              | 12x25W                                              | 191                          |
| ICEFALL 02 – WL        | 240x600x170            | 5x40W                                               | 191                          |
| ICEFALL 03 – CH        | 800x1100               | 10x25W                                              | 191                          |
| ICEFALL 04 – CH        | 800x1100               | 10x25W                                              | 187, 191                     |
| ICICLE – WL            | 300x450x150            | 3x35W                                               | 183                          |
| ICICLE 01 – CH         | 650x850                | 6x40W + 3x35W                                       | 176, 179, 181, 182, 183, 180 |
| ICICLE 02 – CH         | 1000x850               | 10x40W + 6x35W                                      | 183                          |
| INDIAN AESTAS – I      | 2x 140x500, 1x 160x500 | 3x40W                                               | 94, 97, 99, 101              |
| INDIAN AESTAS 01 – CH  | 140x500                | 1x40W                                               | 100, 101                     |
| INDIAN AESTAS 01 – WL  | 140x220x70             | 2x40W                                               | 101                          |
| INDIAN AESTAS 02 – CH  | 140x500                | 1x40W                                               | 101                          |
| INDIAN AESTAS 02 – WL  | 100x300x155            | 1x40W                                               | 100, 101                     |
| KINGDOM OF ICE 01 – CH | 1000x1000x1000         | 13x25W + 14x10W                                     | 146, 149, 151, 153           |