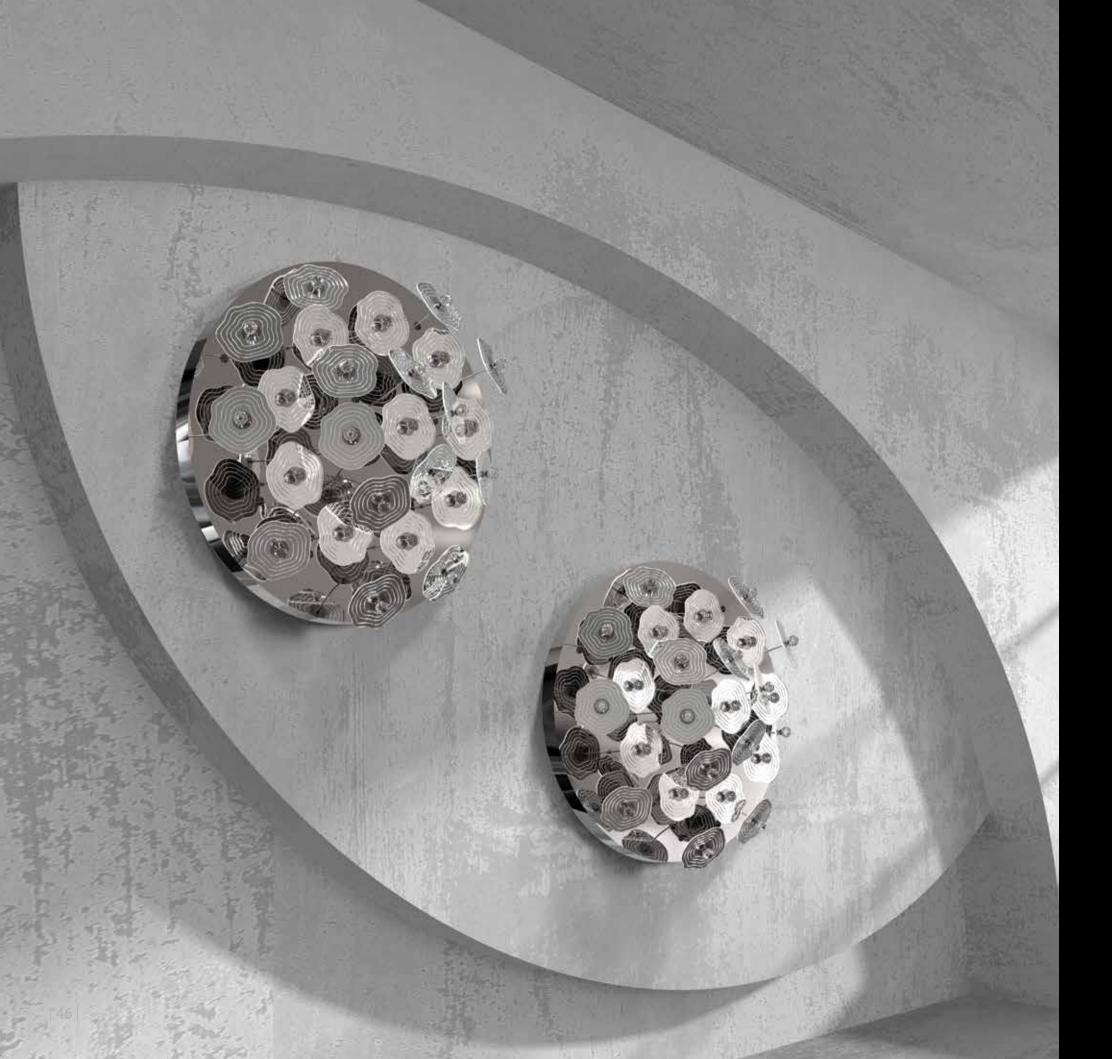

## SPARKLING FROST

This lighting fixture captures the beauty of ice and frost. Just as blades of grass are covered by ice crystals on a cold winter's day, the Sparkling Frost model is covered with glass hoar frost. The supporting and lighting part of the fixture is a central puck, from which a circle of stainless steel rod emerges. It is covered with a variety of large, clear trimmings, which can be complemented by blue or grey trimmings. The lighting fixture glitters beautifully and is the perfect addition to any modern interior.