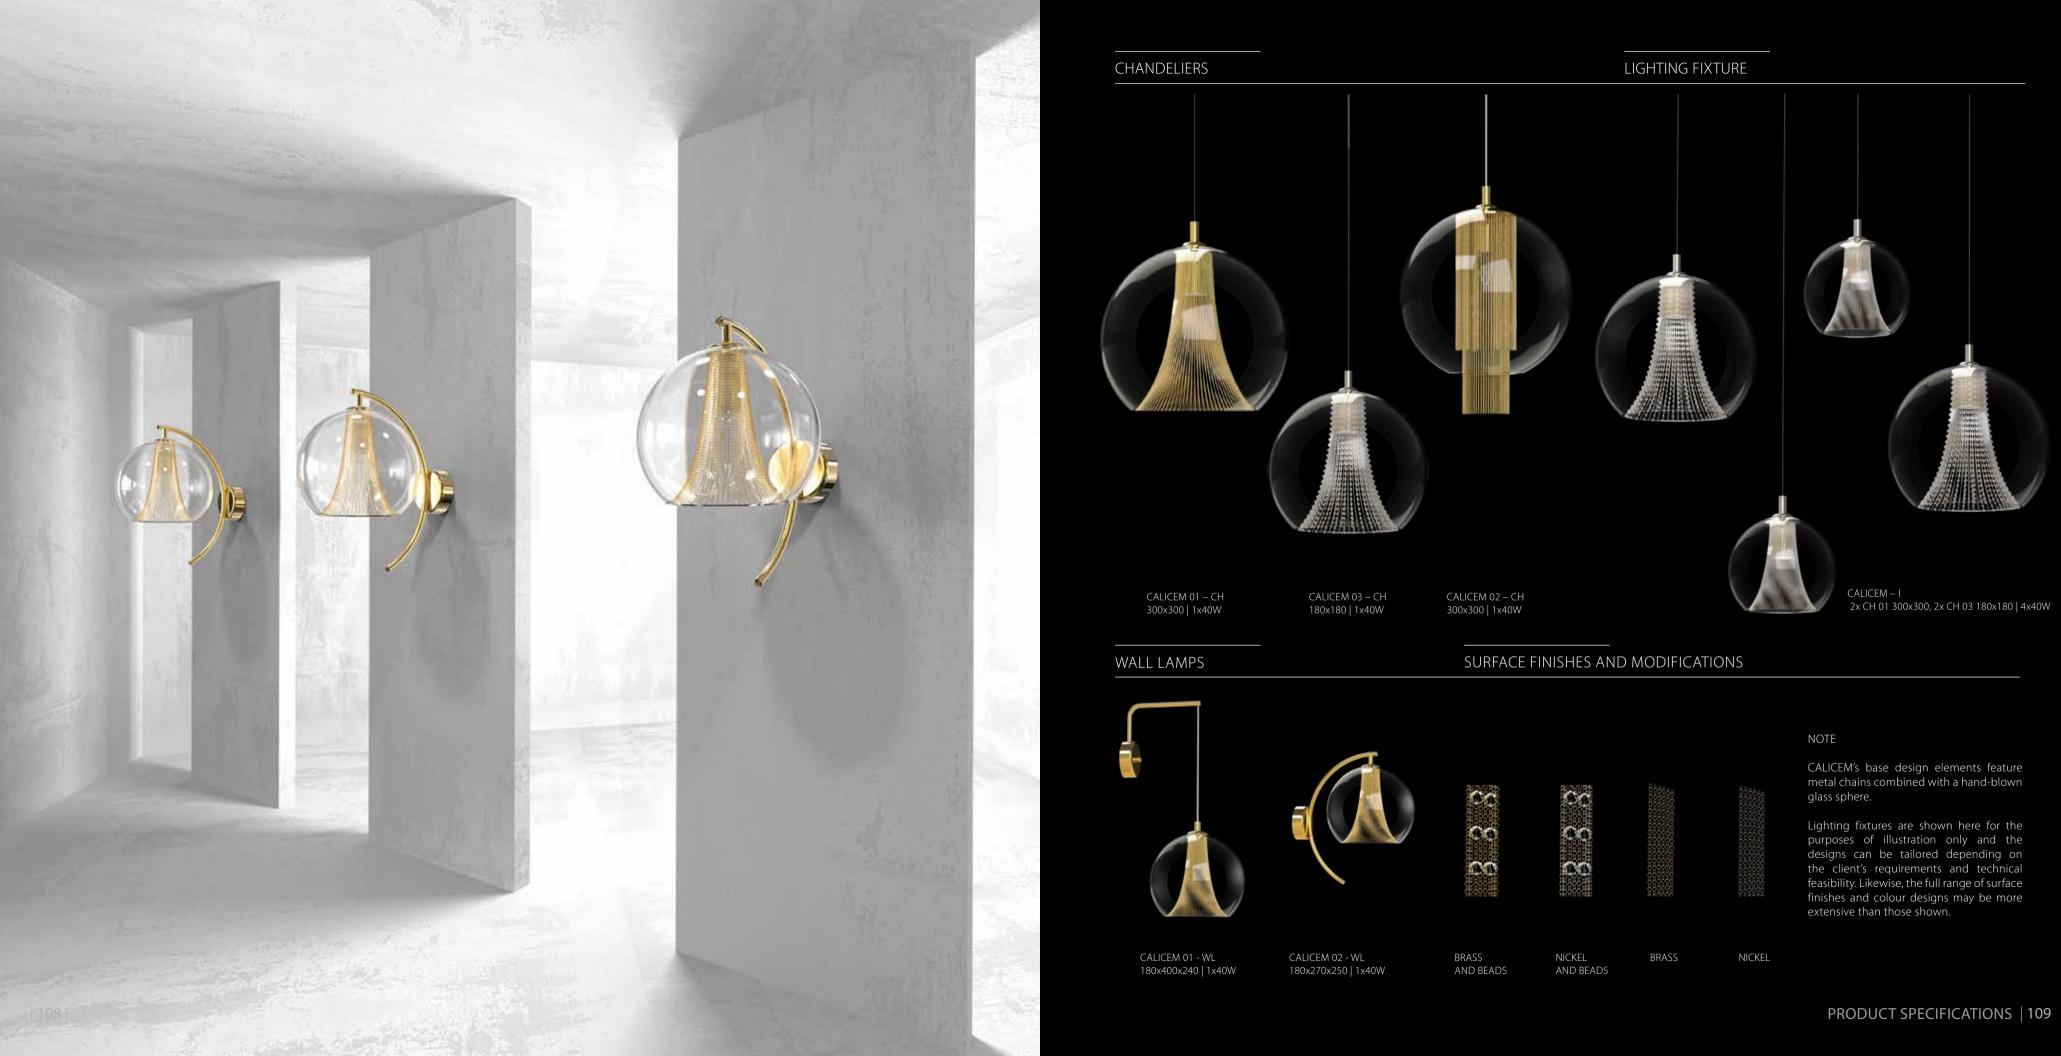

### CALICEM

Calicem, like Indian Aestas, is inspired by a cascade of water. Fan-shaped layered chains are reminiscent of delicate cobwebs glittering in the light of an Indian summer. The light source is hidden at the core of the lighting fixture, behind chains in the golden colours of autumn leaves.

| CHANDELIER              | DIMENSION (MM)         | WATTAGE (W) | PAGE                              |
|-------------------------|------------------------|-------------|-----------------------------------|
| ALIA 01 – TL            | 250x400                | 1x40W       | 175                               |
| ALIA 01 A – CH          | 200x400                | 1x40W       | 175                               |
| ALIA 01 A – I           | 700x2000x450           | 4x40W       | 175                               |
| ALIA 01 A – WL          | 150x280x220            | 1x40W       | 175                               |
| ALIA 01 B – CH          | 200x200                | 1x40W       | 175                               |
| ALIA 01 B – I           | 700x1800x450           | 4x40W       | 175                               |
| ALIA 01 B – WL          | 150x270x220            | 1x40W       | 175                               |
| ALIA 02 – TL            | 250x380                | 1x40W       | 174, 175                          |
| ALIA 02 A – CH          | 300x650                | 1x40W       | 175                               |
| ALIA 02 B – CH          | 300x300                | 1x40W       | 175                               |
| ALIA 03 A – CH          | 400x800                | 3x40W       | 164, 167, 169, 171, 173, 174, 175 |
| ANNULUS – WL LEFT/RIGHT | 500x750x300            | 10x1W LED   | 160, 161                          |
| ANNULUS 01 – CH         | 950x700x550            | 23x1W LED   | 161                               |
| ANNULUS 01 – I          | 1250x700x1100          | 46x1W LED   | 161                               |
| ANNULUS 02 – CH         | 950x1100x550           | 23x1W LED   | 161                               |
| ANNULUS 02 – I          | 1850x1100x850          | 46x1W LED   | 161                               |
| ANNULUS 03 – I          | 1250x1100x600          | 46x1W LED   | 157, 159, 161                     |
| ARCTIC – I              | 750x2250x1120          | 17x1W LED   | 135                               |
| ARCTIC – WL             | 150x270x150            | 4x1W LED    | 134, 135                          |
| ARCTIC 01 – CH          | 420x260x420            | 9x1W LED    | 135                               |
| ARCTIC 02 – CH          | 500x500x500            | 38x1W LED   | 135                               |
| ARCTIC 03 – CH          | 420x900x420            | 6x1W LED    | 133, 135                          |
| ARCTIC 04 – CH          | 500x800x500            | 38x1W LED   | 128, 131, 135                     |
| CALICEM – I             | 2x 300x300, 2x 180x180 | 4x40W       | 109                               |
| CALICEM 01 – CH         | 300x300                | 1x40W       | 109                               |
| CALICEM 01 – WL         | 180x400x240            | 1x40W       | 109                               |
| CALICEM 02 – CH         | 300x300                | 1x40W       | 109                               |
| CALICEM 02 – WL         | 180x270x250            | 1x40W       | 108, 109                          |

| CHANDELIER          | DIMENSION (MM)                                      | WATTAGE (W)     | PAGE                         |
|---------------------|-----------------------------------------------------|-----------------|------------------------------|
| CALICEM 03 – CH     | 180x180                                             | 1x40W           | 102, 104, 105, 107, 106, 109 |
| CARA – FL           | 350x770                                             | 1x9W            | 32, 33                       |
| CARA – TL           | 240x350                                             | 1x20W           | 32, 33                       |
| CARA – WL           | 250x500x170                                         | 1x20W           | 32, 33                       |
| CARA 01 – CH        | 300x500                                             | 1x9W            | 33                           |
| CARA 01 – I         | 3x 350x760                                          | 3x9W            | 33                           |
| CARA 02 – CH        | 350x760                                             | 1x9W            | 26, 29, 31, 33               |
| CARA 02 – I         | 3x 300x500, 2x 350x760                              | 5x9W            | 33                           |
| CRACK – I           | 1555x2355 on the wall +<br>2265x1960 on the ceiling | LED             | 59, 66, 67                   |
| CRYSTALLINE – WL    | 170x600x120                                         | 2x40W           | 198, 199                     |
| CRYSTALLINE 01 – CH | 1000x400x150                                        | 5x35W           | 192, 197, 199                |
| CRYSTALLINE 02 – CH | 1000x800x300                                        | 6x40W           | 199                          |
| CRYSTALLINE 03 – CH | 2500x1000x450                                       | 19x40W          | 195, 199, 194                |
| DAWN 01 – CH        | 1000x1000                                           | 8x20W + 12x10W  | 239                          |
| DAWN 01 – TL        | 280x350                                             | 1x40W           | 239                          |
| DAWN 01 – WL        | 450x480x185                                         | 6x40W           | 238, 239                     |
| DAWN 02 – CH        | 1400x2400                                           | 12x20W + 32x10W | 236, 237, 239                |
| DAWN 03 – CH        | 1000x3400                                           | 8x20W + 30x10W  | 235, 239                     |
| EMBRACE – WL        | 250x500                                             | 3x1W LED        | 208, 209                     |
| EMBRACE 01 – CH     | 800x1150                                            | 9x35W + 5x LED  | 209                          |
| EMBRACE 02 – CH     | 800x1600                                            | 9x35W + 5x LED  | 209, 204, 206, 207           |
| EMBRACE 03 – CH     | 1200x2300                                           | 11x25W + 5x LED | 205, 209                     |
| FLARE 01 A – CH     | 400x1450                                            | 21x LED         | 217                          |
| FLARE 01 B – I      | 2x 170x1800, 1x 170x2250                            | 16x LED         | 217                          |
| FLARE 02 A – I      | 2300x2450x1300                                      | 84x LED         | 215, 217                     |
| FLARE 02 B – CH     | 500x2450x440                                        | 21x LED         | 214, 217                     |
| FLARE 03 A – CH     | 1800x1000x270x800                                   | 35x LED         | 210, 211, 213, 217           |
| FLOW 01 – CH        | 1520x400x150                                        | LED             | 226, 227, 229, 231           |