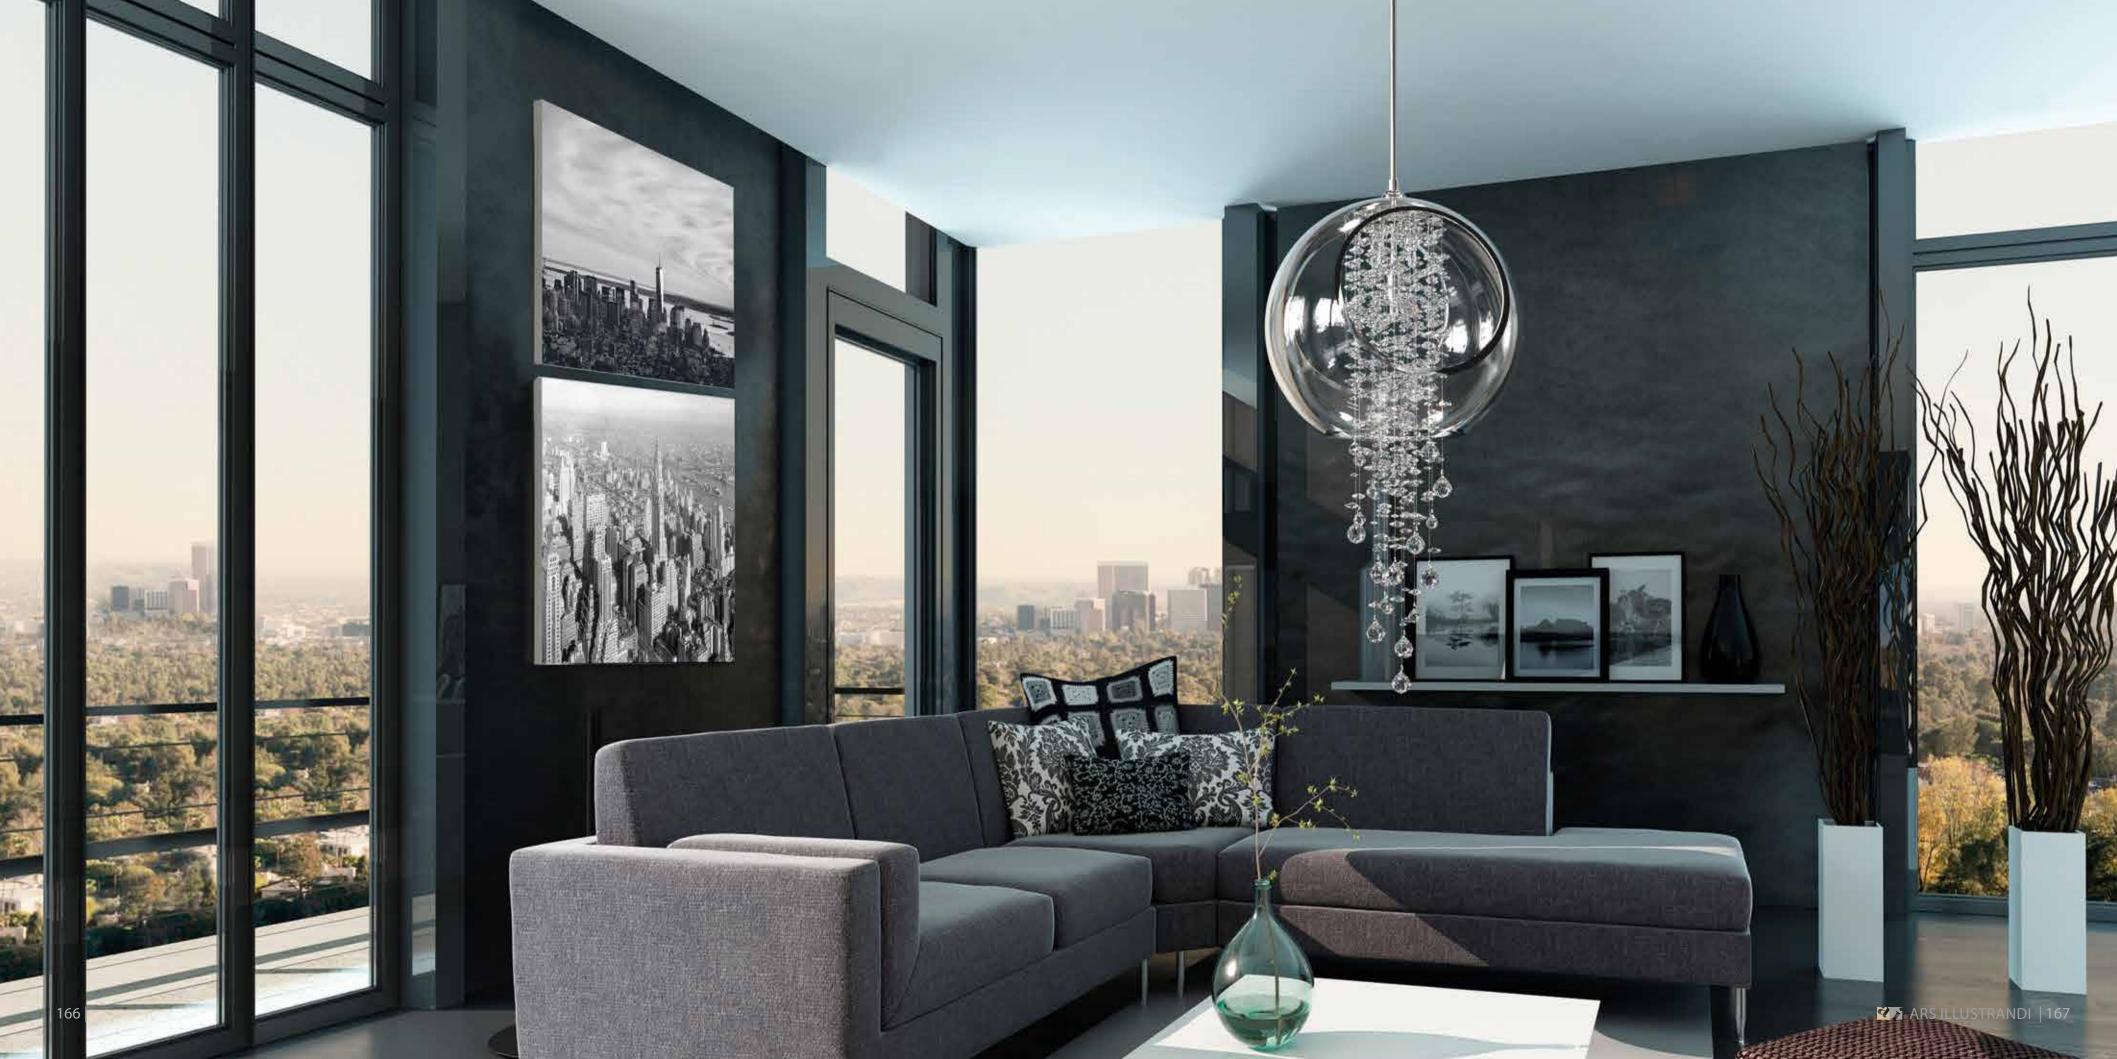

### ALIA

Alia is based on a simple concept, but wants to be interesting and different. The main element here is a glass ball whose shape is deliberately cut off at the sides to reveal the inside. This step opens up new possibilities for playing with internal and external space. The lighting fixture offers both a clean design, when the ball is complemented by a light source only, and a version where the ball is filled with glittering glass trimmings passing through it.