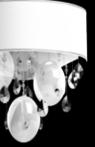

## SPARKLING FROST

This lighting fixture captures the beauty of ice and frost. Just as blades of grass are covered by ice crystals on a cold winter's day, the Sparkling Frost model is covered with glass hoar frost. The supporting and lighting part of the fixture is a central puck, from which a circle of stainless steel rod emerges. It is covered with a variety of large, clear trimmings, which can be complemented by blue or grey trimmings. The lighting fixture glitters beautifully and is the perfect addition to any modern interior.