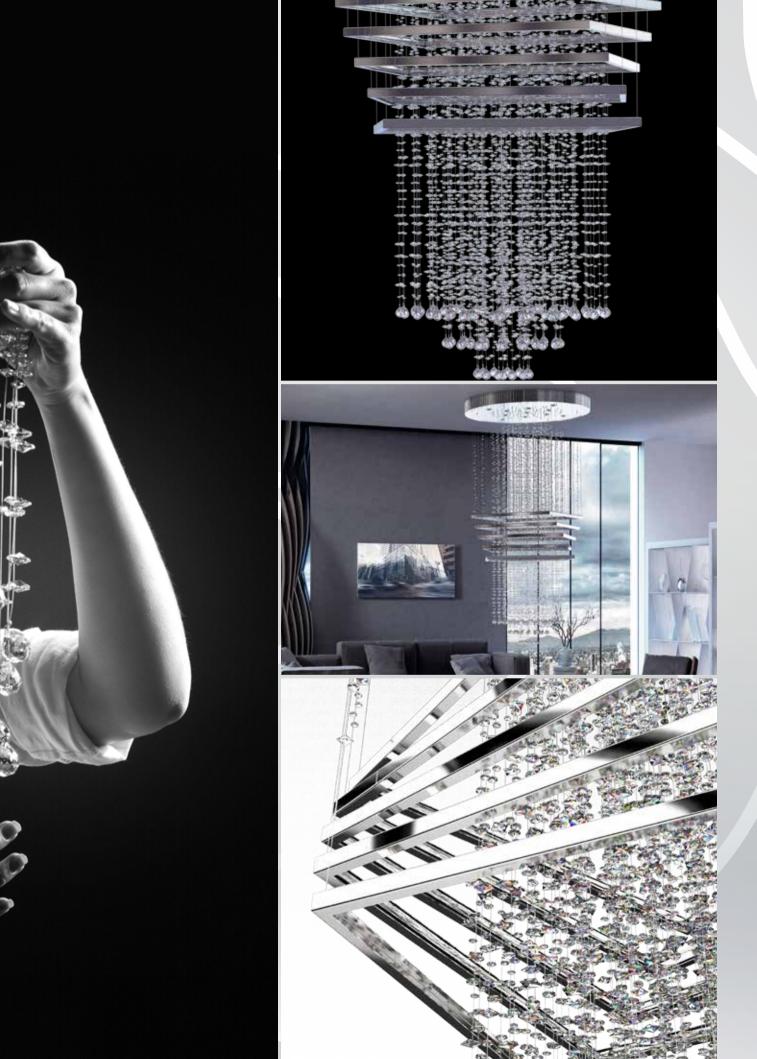

### **PARTICLES** COLLECTION

What unites all the lighting fixtures in this collection is the multiplication or repetition of basic or finely modified elements. This creates unique fixtures that can be configured in almost unlimited ways. These lighting fixtures fit into large spaces in the form of custom-designed installations. For smaller interiors, our designers have also created more versatile variants.

## SPARKLING FROST

This lighting fixture captures the beauty of ice and frost. Just as blades of grass are covered by ice crystals on a cold winter's day, the Sparkling Frost model is covered with glass hoar frost. The supporting and lighting part of the fixture is a central puck, from which a circle of stainless steel rod emerges. It is covered with a variety of large, clear trimmings, which can be complemented by blue or grey trimmings. The lighting fixture glitters beautifully and is the perfect addition to any modern interior.

CHANDELIERS

## VERRE

VERRE is a combination of sharp edges with fine and rounded lines. The contrast of these lines is further enhanced by a subtle decor emphasising the shape of each individual glass segment. Precisely hinged segments then form splendid spirals.

PARTICLES COLLECTION | 19