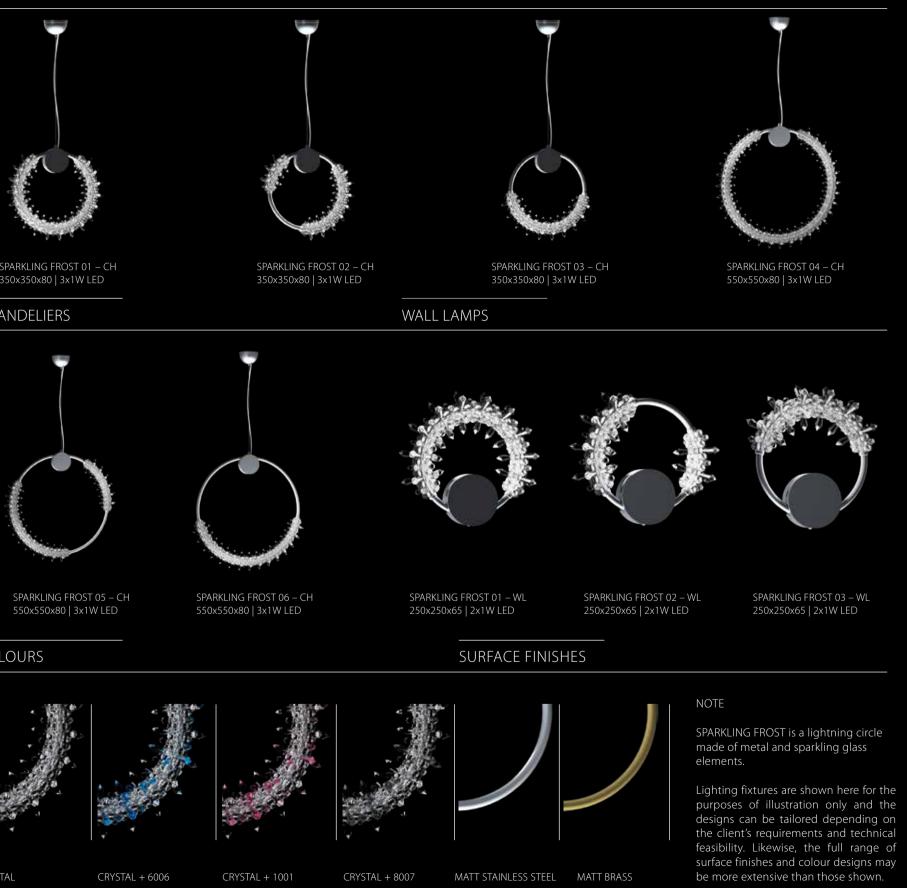

## SPARKLING FROST

This lighting fixture captures the beauty of ice and frost. Just as blades of grass are covered by ice crystals on a cold winter's day, the Sparkling Frost model is covered with glass hoar frost. The supporting and lighting part of the fixture is a central puck, from which a circle of stainless steel rod emerges. It is covered with a variety of large, clear trimmings, which can be complemented by blue or grey trimmings. The lighting fixture glitters beautifully and is the perfect addition to any modern interior.

CHANDELIERS