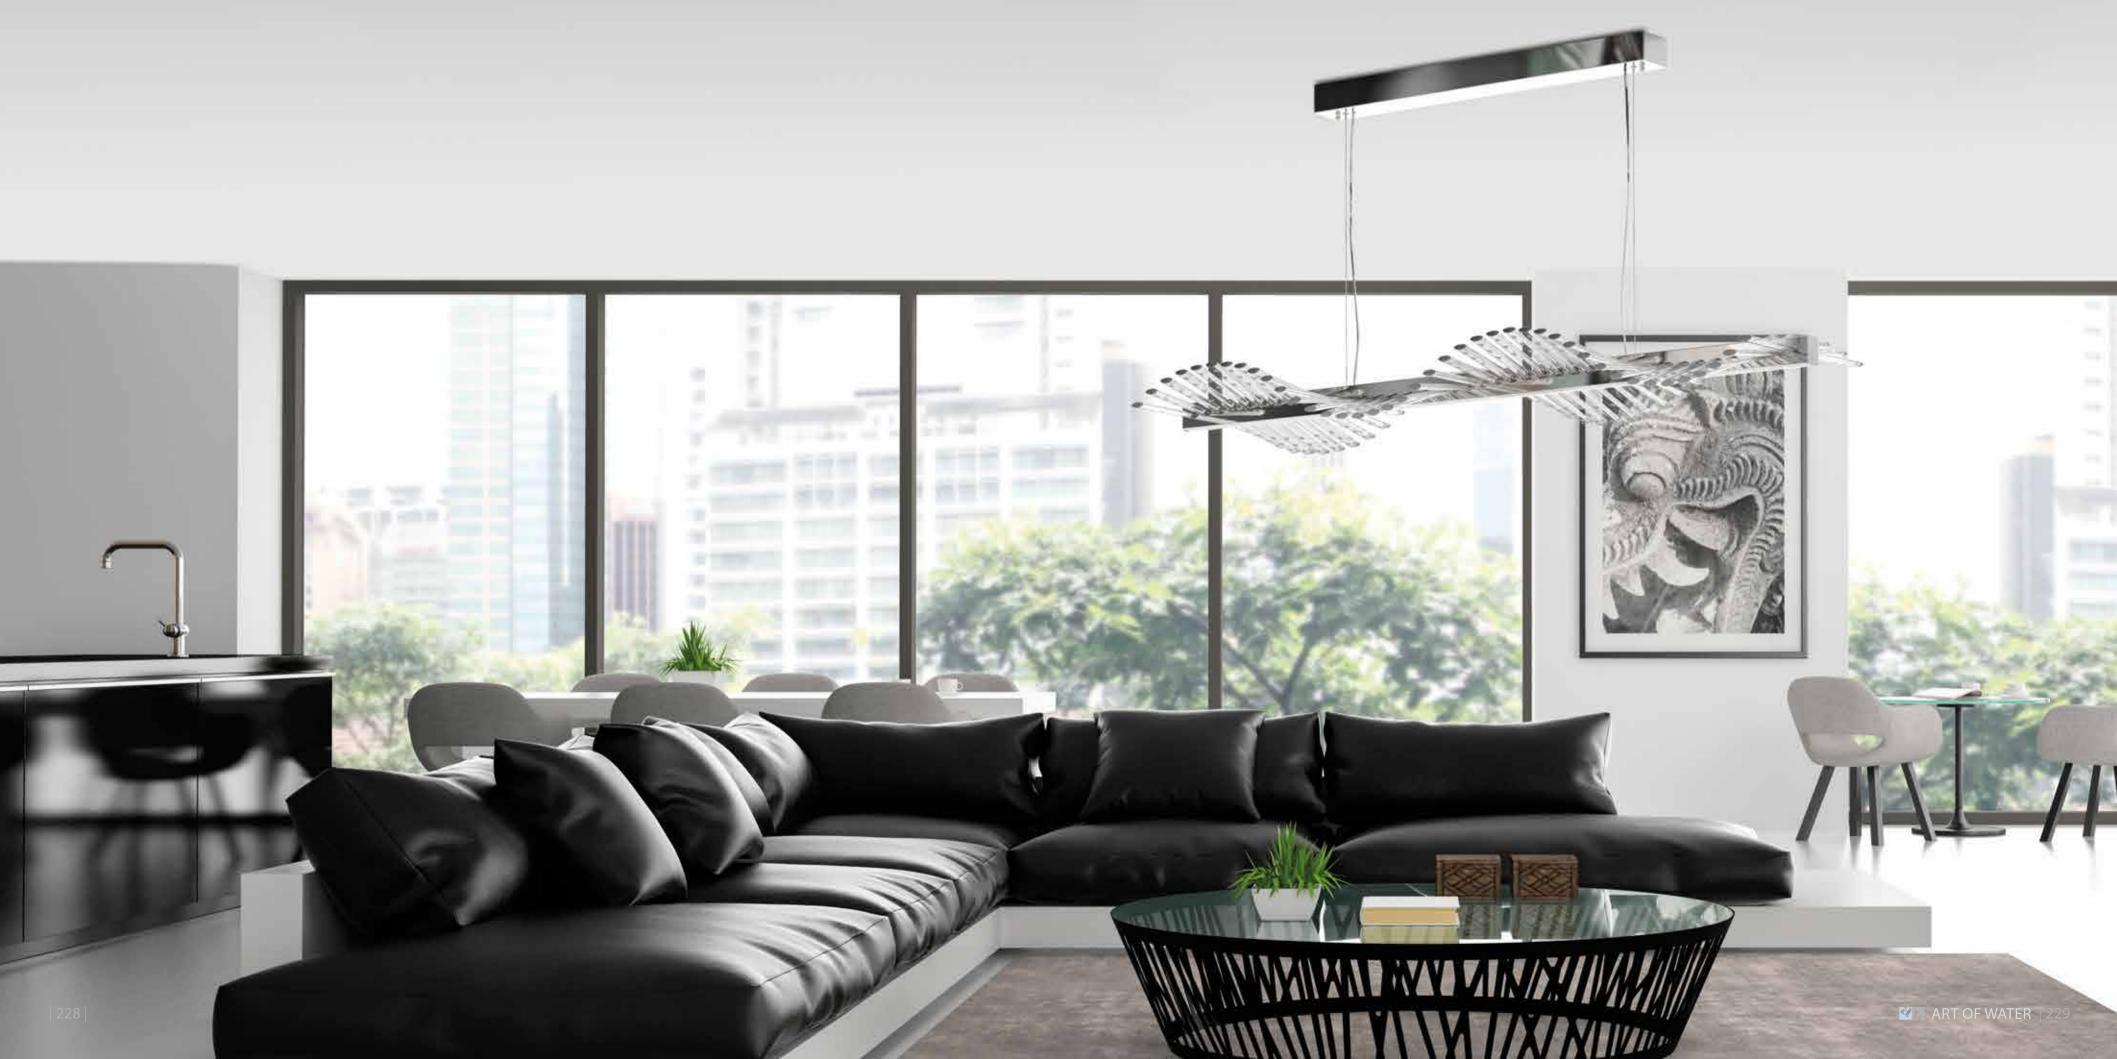

### PRODUCT SPECIFICATIONS | 225

A wave of shining glass rods ingeniously illuminated from the centre. This stunning and innovative piece offers an unforgettable lighting experience from any angle.

| CHANDELIER          | DIMENSION (MM)                                      | WATTAGE (W)     | PAGE                         |
|---------------------|-----------------------------------------------------|-----------------|------------------------------|
| CALICEM 03 – CH     | 180x180                                             | 1x40W           | 102, 104, 105, 107, 106, 109 |
| CARA – FL           | 350x770                                             | 1x9W            | 32, 33                       |
| CARA – TL           | 240x350                                             | 1x20W           | 32, 33                       |
| CARA – WL           | 250x500x170                                         | 1x20W           | 32, 33                       |
| CARA 01 – CH        | 300x500                                             | 1x9W            | 33                           |
| CARA 01 – I         | 3x 350x760                                          | 3x9W            | 33                           |
| CARA 02 – CH        | 350x760                                             | 1x9W            | 26, 29, 31, 33               |
| CARA 02 – I         | 3x 300x500, 2x 350x760                              | 5x9W            | 33                           |
| CRACK – I           | 1555x2355 on the wall +<br>2265x1960 on the ceiling | LED             | 59, 66, 67                   |
| CRYSTALLINE – WL    | 170x600x120                                         | 2x40W           | 198, 199                     |
| CRYSTALLINE 01 – CH | 1000x400x150                                        | 5x35W           | 192, 197, 199                |
| CRYSTALLINE 02 – CH | 1000x800x300                                        | 6x40W           | 199                          |
| CRYSTALLINE 03 – CH | 2500x1000x450                                       | 19x40W          | 195, 199, 194                |
| DAWN 01 – CH        | 1000x1000                                           | 8x20W + 12x10W  | 239                          |
| DAWN 01 – TL        | 280x350                                             | 1x40W           | 239                          |
| DAWN 01 – WL        | 450x480x185                                         | 6x40W           | 238, 239                     |
| DAWN 02 – CH        | 1400x2400                                           | 12x20W + 32x10W | 236, 237, 239                |
| DAWN 03 – CH        | 1000x3400                                           | 8x20W + 30x10W  | 235, 239                     |
| EMBRACE – WL        | 250x500                                             | 3x1W LED        | 208, 209                     |
| EMBRACE 01 – CH     | 800x1150                                            | 9x35W + 5x LED  | 209                          |
| EMBRACE 02 – CH     | 800x1600                                            | 9x35W + 5x LED  | 209, 204, 206, 207           |
| EMBRACE 03 – CH     | 1200x2300                                           | 11x25W + 5x LED | 205, 209                     |
| FLARE 01 A – CH     | 400x1450                                            | 21x LED         | 217                          |
| FLARE 01 B – I      | 2x 170x1800, 1x 170x2250                            | 16x LED         | 217                          |
| FLARE 02 A – I      | 2300x2450x1300                                      | 84x LED         | 215, 217                     |
| FLARE 02 B – CH     | 500x2450x440                                        | 21x LED         | 214, 217                     |
| FLARE 03 A – CH     | 1800x1000x270x800                                   | 35x LED         | 210, 211, 213, 217           |
| FLOW 01 – CH        | 1520x400x150                                        | LED             | 226, 227, 229, 231           |