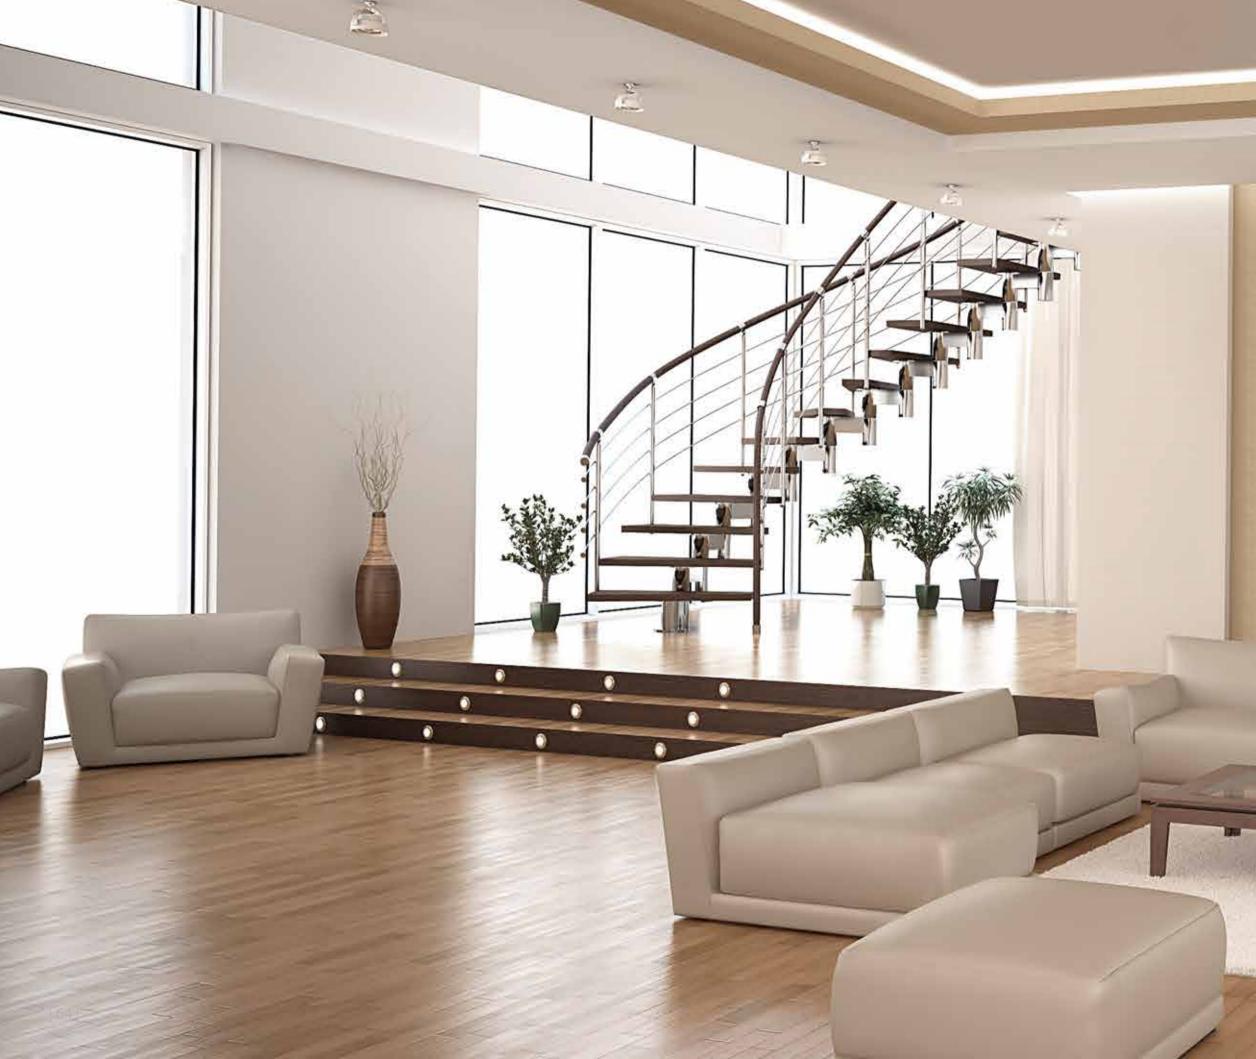

## DOMINO

The common element of the Domino collection is a wide variety of metallic segments with LED stripes. These segments can be composed as shapes, creating chains and those can then be branched further. The designs can be installed on both walls and ceilings, and even moving from wall to wall or ceiling, making this collection unique. The fixtures are designed especially for modern interiors, both as the main light source or as indirect lighting. Due to their very minimal drop measurements they are suitable for spaces with low ceilings where it is not possible to fit conventional light fittings.

### NOTE

DOMINO has a simple metal base and is a treas-ured light source. These geometric elements throw shadow patterns onto the walls or ceiling.

Lighting fixtures are shown here for the purposes of illustration only and the designs can be tailored depending on the client's requirements and technical feasibility. Likewise, the full range of surface finishes and colour designs may be more extensive than those shown.