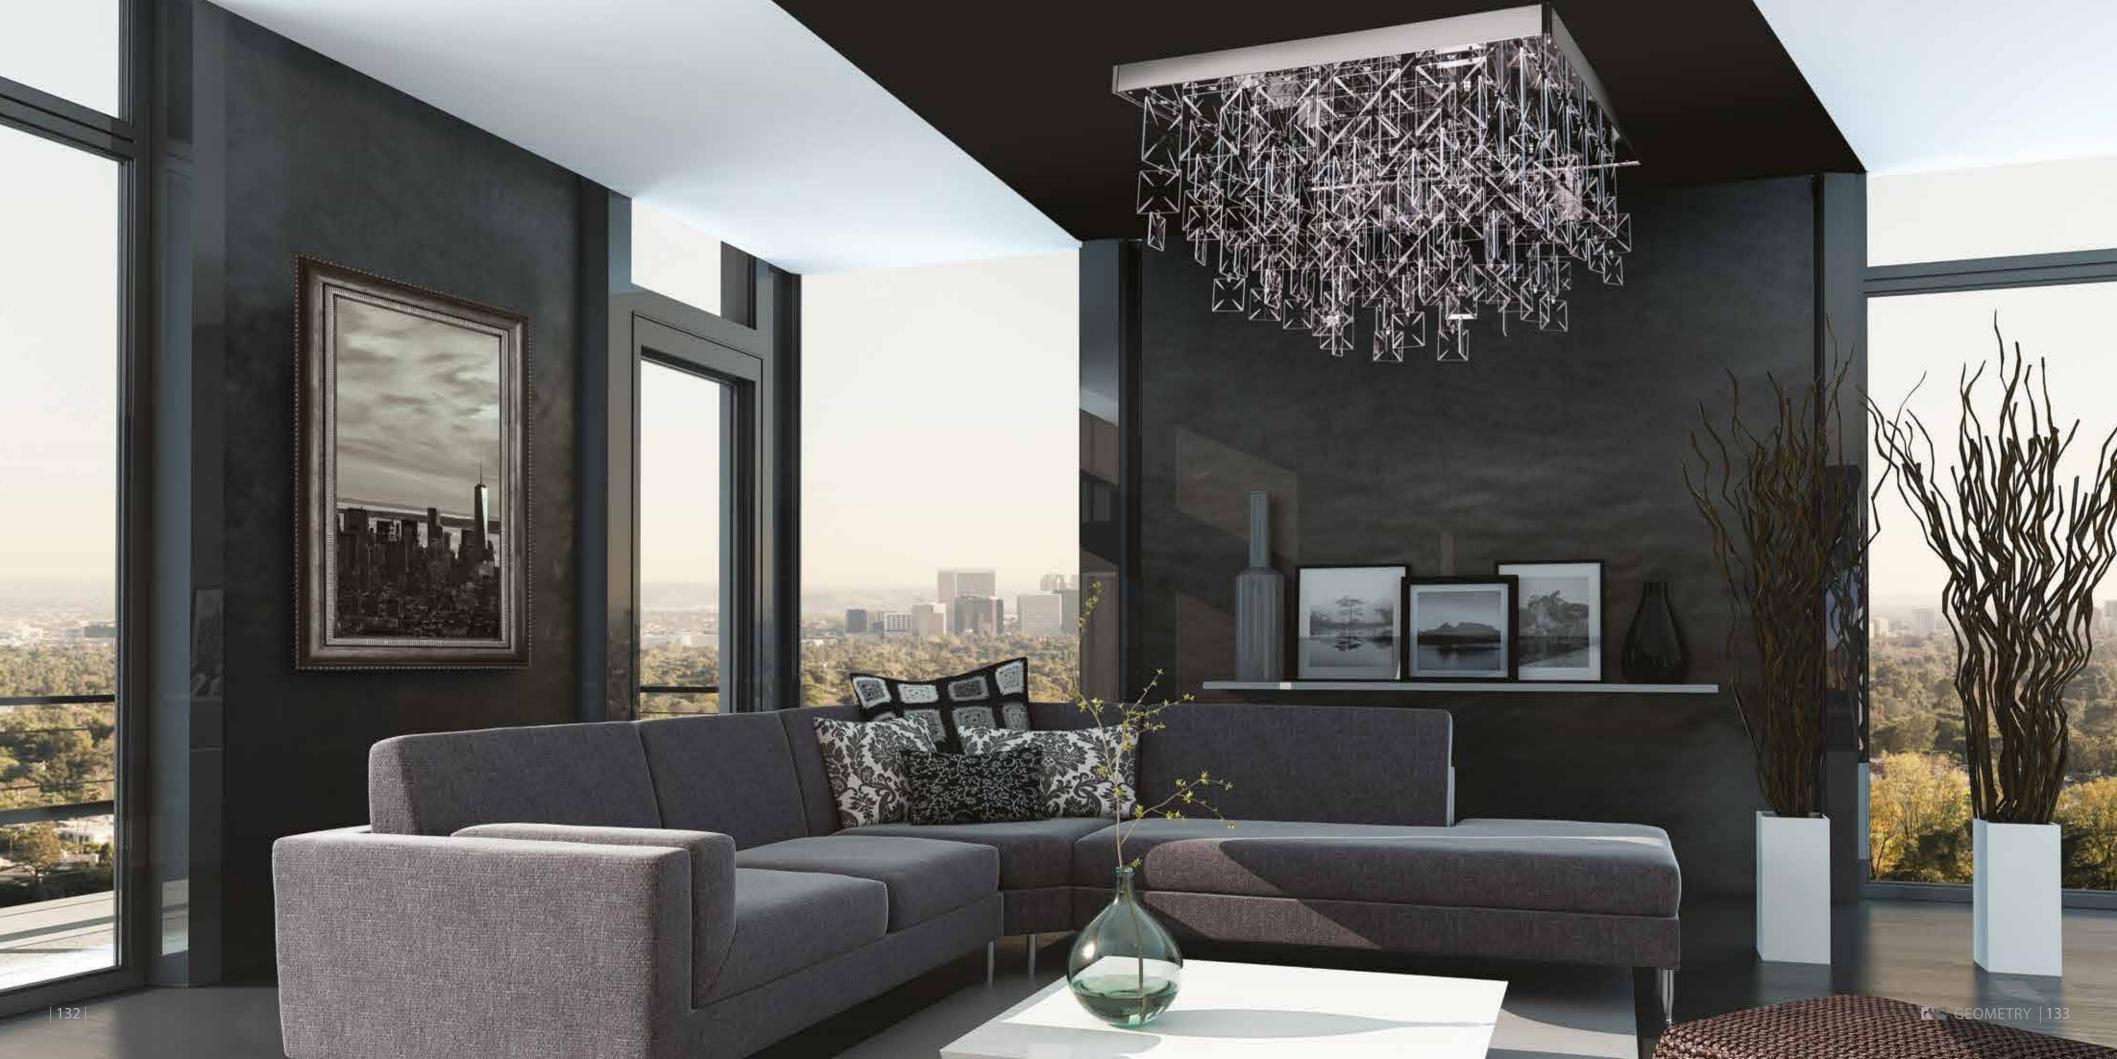

### GEOMETRY COLLECTION

-

The inspiration for this collection was geometry; one of the oldest scientific disciplines dealing with shapes, formations, their sizes and proportions. The lighting fixtures from this collection are simple, elegant and fresh, and will be a unique addition to decorate all interiors, not just modern ones.

### ARCTIC

This lighting fixture is inspired by an icy landscape, where ice floes and ice crystals provide stark architectural and geometric details. The glass segments call to mind stylised flowers etched by ice on frosty windows.