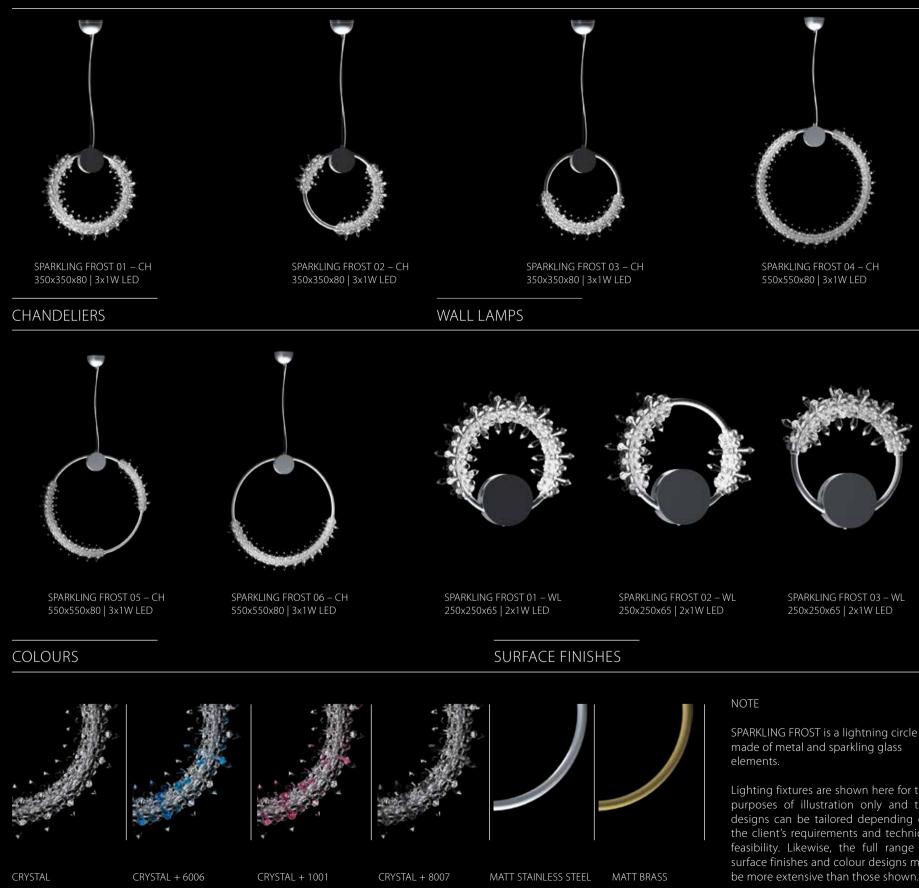

## SPARKLING FROST

This lighting fixture captures the beauty of ice and frost. Just as blades of grass are covered by ice crystals on a cold winter's day, the Sparkling Frost model is covered with glass hoar frost. The supporting and lighting part of the fixture is a central puck, from which a circle of stainless steel rod emerges. It is covered with a variety of large, clear trimmings, which can be complemented by blue or grey trimmings. The lighting fixture glitters beautifully and is the perfect addition to any modern interior.

CHANDELIERS