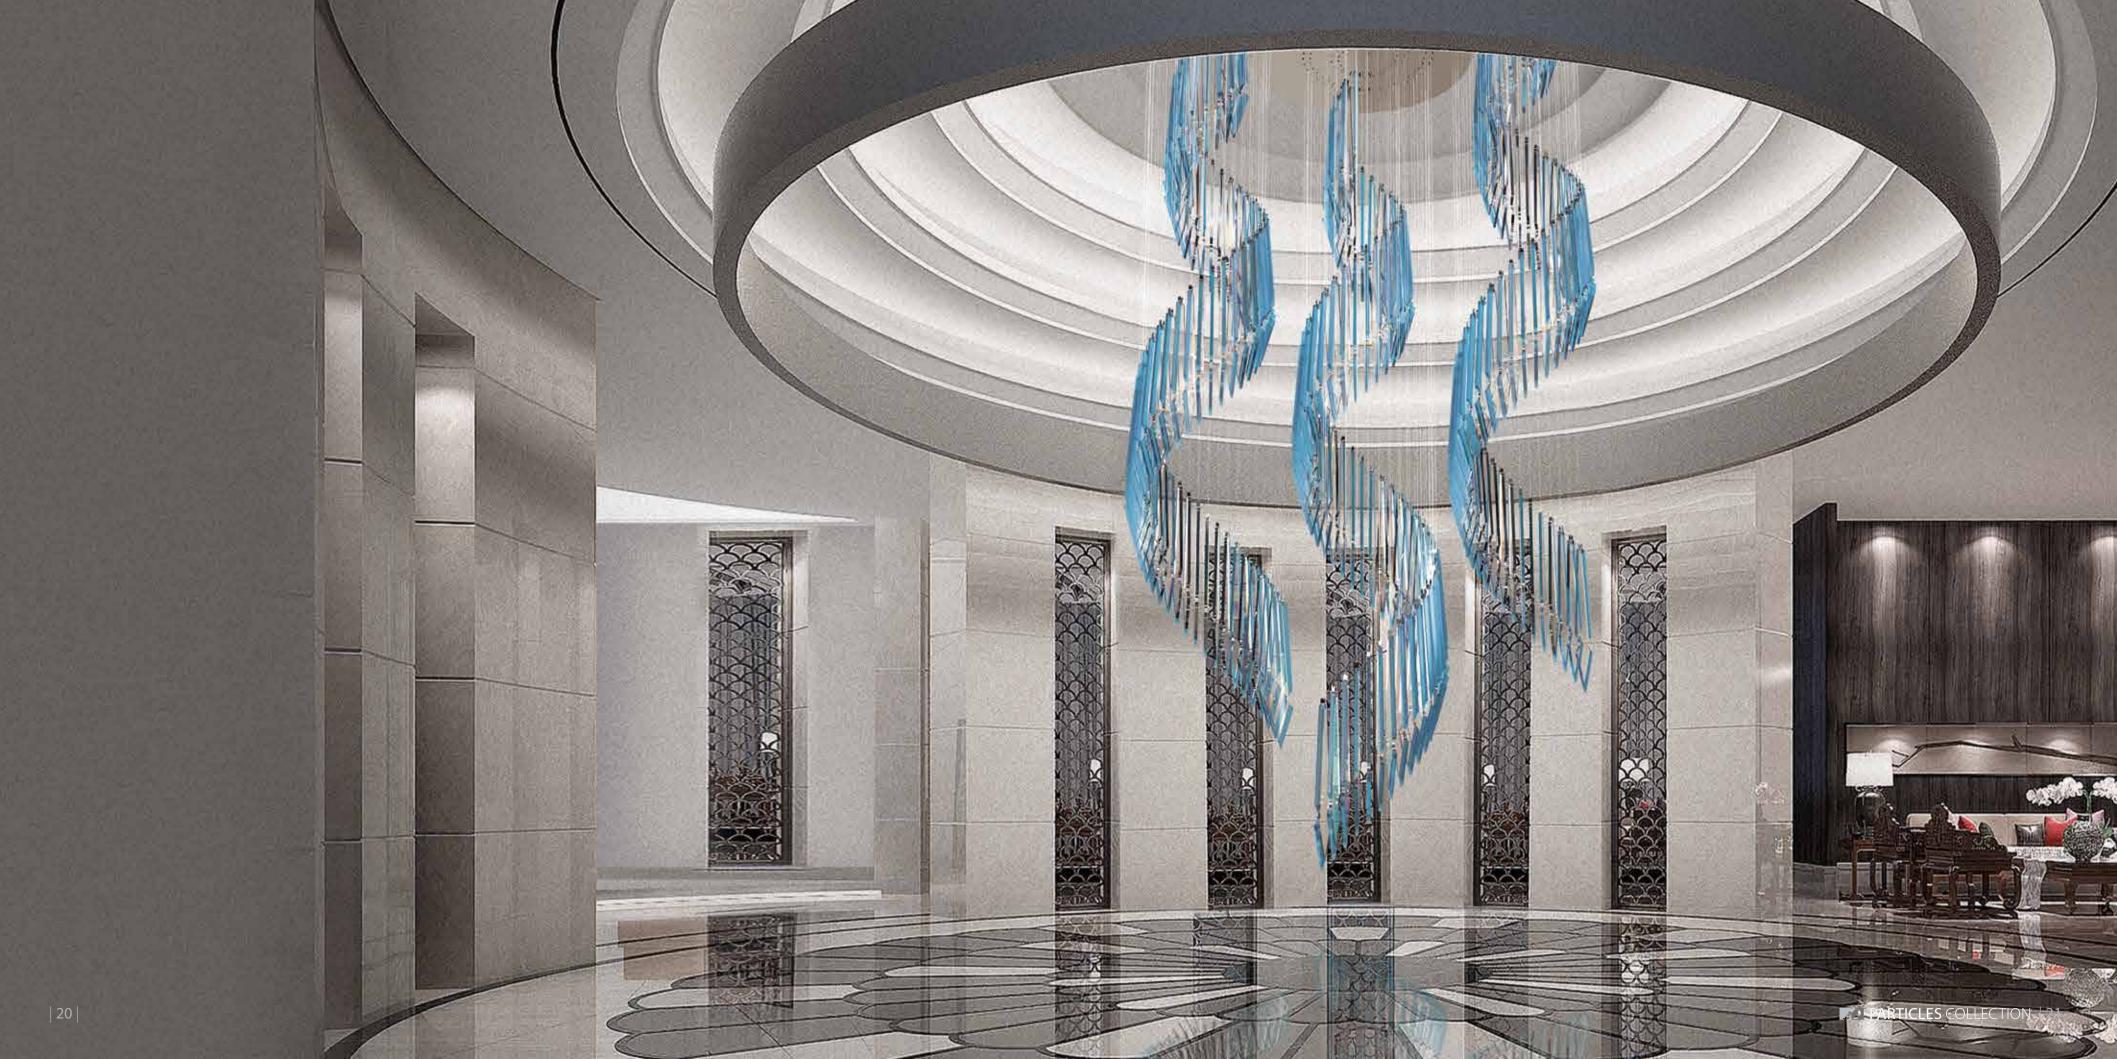

## LUMINIS

The light of the sea, a proof of the sophistication of nature, is the inspiration for a lighting installation that shows the elusiveness of the beauty of glowing organisms that can light up the oceans. They possess great fragility and, at the same time, strength. All these aspects are hidden in the glass, which has become the core material of the installation. Nature is an inexhaustible well of inspiration and it is up to us whether we appreciate it.

| CHANDELIER            | DIMENSION (MM) | WATTAGE (W)                                         | PAGE                   |
|-----------------------|----------------|-----------------------------------------------------|------------------------|
| PURE COOLNESS 02 – CH | 1000x500x1000  | 25x1W LED                                           | 145                    |
| PURE COOLNESS 02 – WL | 450x250x220    | 10x1W LED                                           | 144, 145               |
| PURE COOLNESS 03 – CH | 1000x550x1000  | 25x1W LED                                           | 142, 145               |
| PURE COOLNESS 03 – WL | 450x250x220    | 8x1W LED                                            | 145                    |
| PURE COOLNESS 04 – CH | 1000x500x1000  | 25x1W LED                                           | 145                    |
| PURE COOLNESS 04 – WL | 450x250x450    | 16x1W LED                                           | 145                    |
| PURE COOLNESS 05 – CH | 1000x1000x1000 | 25x1W LED                                           | 139, 145               |
| PURE COOLNESS 05 – WL | 640x250x330    | 8x1W LED                                            | 145                    |
| PURE COOLNESS 06 – CH | 1000x900x1000  | 25x1W LED                                           | 145                    |
| QUARTZ 01 – CH        | 300x920        | 8x1W LED                                            | 84, 86, 87, 89, 91, 93 |
| QUARTZ 01 – WL        | 170x420x110    | 2x1W LED                                            | 87, 92, 93             |
| QUARTZ 02 – CH        | 300x920        | 8x1W LED                                            | 93                     |
| QUARTZ 02 – WL        | 170x420x110    | 2x1W LED                                            | 93                     |
| QUARTZ 03 – CH        | 380x1150       | 8x1W LED                                            | 93                     |
| QUARTZ 04 – CH        | 380x1150       | 8x1W LED                                            | 93                     |
| REFLECTION – I        | 4700x700x1500  | to be customised according to customer requirements | 43, 47                 |
| REFLECTION 01 – CH    | 700x850        | 6x25W                                               | 45, 47                 |
| REFLECTION 01 – WL    | 800x300        | 25x1W LED                                           | 46, 47                 |
| REFLECTION 02 – CH    | 700x550        | 6x25W                                               | 45, 47                 |
| REFLECTION 02 – WL    | 150x200        | 1x1W LED                                            | 47                     |
| REFLECTION 03 – CH    | 700x300        | 6x25W                                               | 45, 47                 |
| REFLECTION 03 – WL    | 150x180        | 1x1W LED                                            | 47                     |
| REFLECTION 04 – WL    | 150x200        | 1x1W LED                                            | 47                     |
| ROSÉE 01 – WL         | 300x350x60     | 2x25W                                               | 83                     |
| ROSÉE 02 – WL         | 300x350x60     | 2x25W                                               | 83                     |
| ROSÉE BALL – CH       | 200x400        | 1x60W                                               | 70, 72, 75, 83         |
| ROSÉE BALL – WL       | 150x250x250    | 1x40W                                               | 83                     |
| ROSÉE BELL – CH       | 120x220        | 1x60W                                               | 78, 79, 83             |