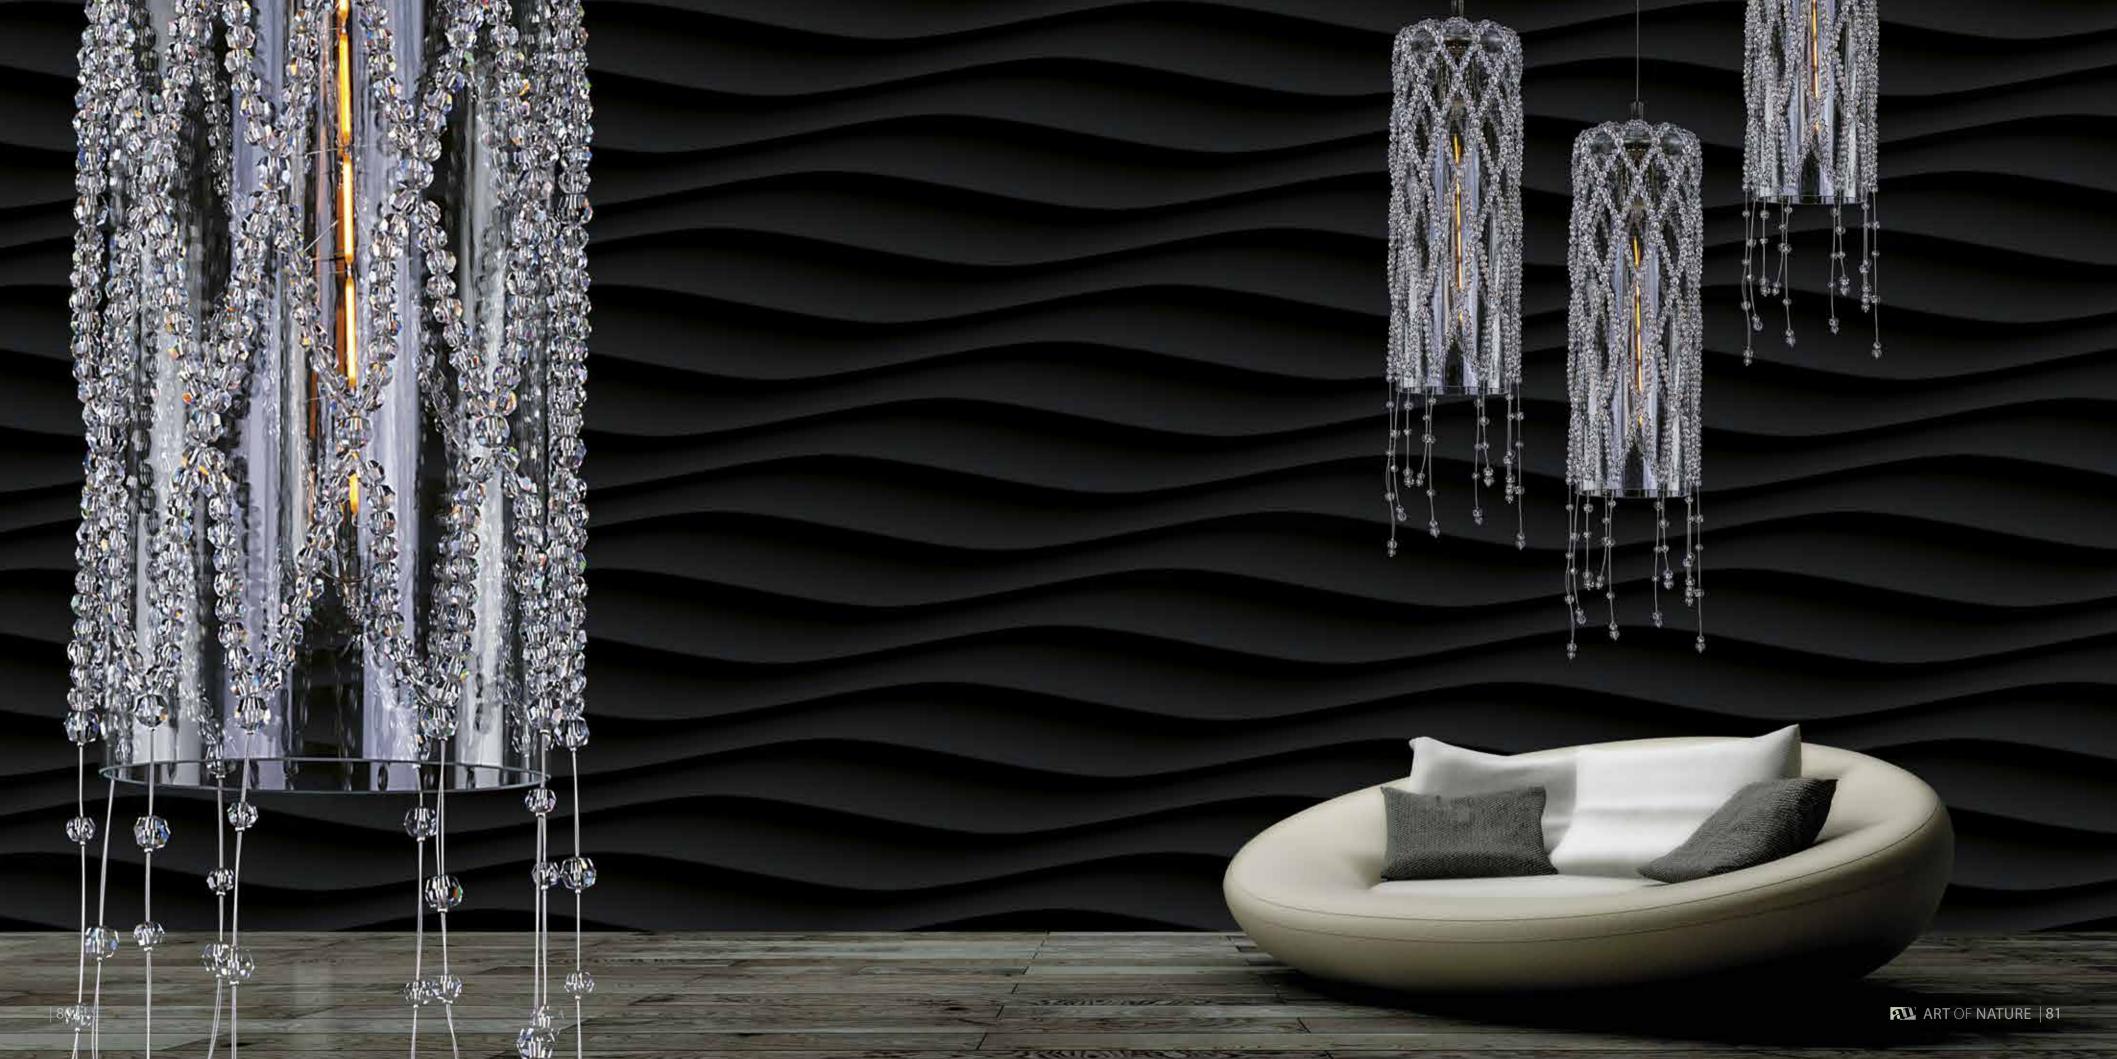

# ROSÉE

This unique lighting fixture features a net made of beads cast over different glass shapes. The combinations of colours, shapes and design of the beaded nets are endless.

ART OF NATURE | 73

ART OF NATURE | 75