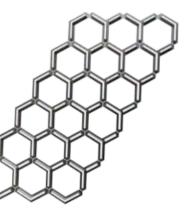

## DOMINO

The common element of the Domino collection is a wide variety of metallic segments with LED stripes. These segments can be composed as shapes, creating chains and those can then be branched further. The designs can be installed on both walls and ceilings, and even moving from wall to wall or ceiling, making this collection unique. The fixtures are designed especially for modern interiors, both as the main light source or as indirect lighting. Due to their very minimal drop measurements they are suitable for spaces with low ceilings where it is not possible to fit conventional light fittings.

PARTICLES COLLECTION 59

PARTICLES COLLECTION | 6.

PARTICLES COLLECTION |65

SQUARES – I 1850x1230x45 | LED

MAZE 01 – I 3165x1830x45 | LED

CRACK – I 1555x2355 on the wall + 2265x1960 on the ceiling | LED

HONEYCOMBS 01 – I 1425x1415x45 | LED

HONEYCOMBS 02 – I 1300x1850x45 | LED

WHIRL – I Ø 2210x45 | LED

BRONZE COLOUR PLATED STEEL

MATT STAINLESS STEEL

MAZE 02 – I 2000x1450x45 | LED

### NOTE

DOMINO has a simple metal base and is a treas-ured light source. These geometric elements throw shadow patterns onto the walls or ceiling.

Lighting fixtures are shown here for the purposes of illustration only and the designs can be tailored depending on the client's requirements and technical feasibility. Likewise, the full range of surface finishes and colour designs may be more extensive than those shown.