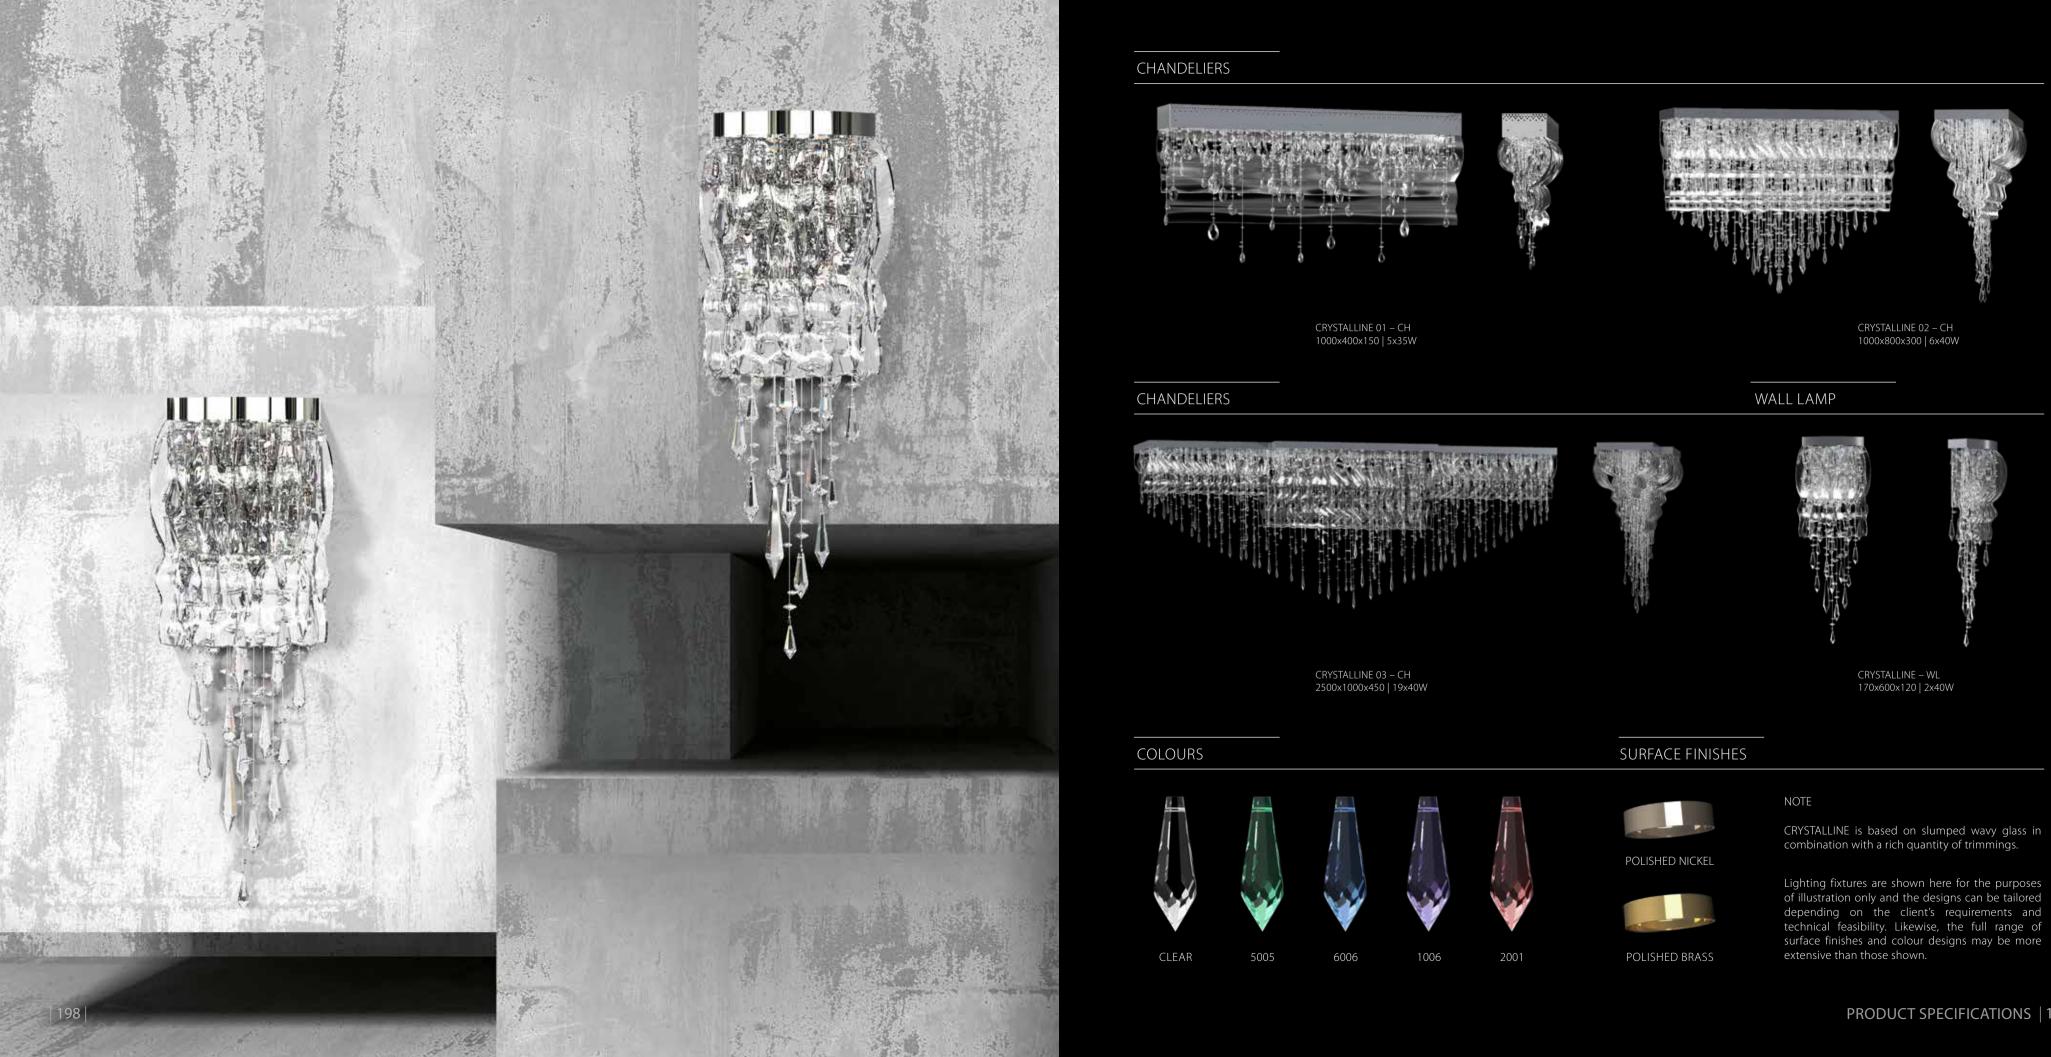

### CRYSTALLINE

This lighting fixture is inspired by the soothing atmosphere of a gurgling waterfall, bringing a sense of harmony and tranquillity to the whole space. The waving water surface that reflects the rays of the sun is one of Nature's beauties that can be compared to the glitter of cut glass. This lighting fixture clearly shows us how to capture the essence of these beauties and bring them into the interior with the help of glass and crystal trimmings.