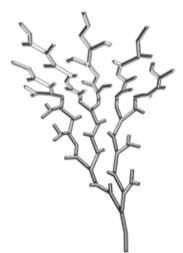

## CARA

Cara is the journey, the shift in concept: it is a fantastic wild flower that hides the spirit of blooming summer meadows. The basis is a wire construction that carries glass components, the effect elements of the whole design. It is a rich and impressive lighting fixture that does not deny the playfulness and variability of its essence. It is certain to be the star feature in any interior.

## MANHATTAN

Manhattan is a ceiling installation inspired by the city's silhouette, a city landscape full of modern skyscrapers. It consists of a number of detailed glass and metal elements that refer to the technical construction of the modern period. The play on individual, triangular-like elements reminiscent of beam construction has an extraordinary charm.