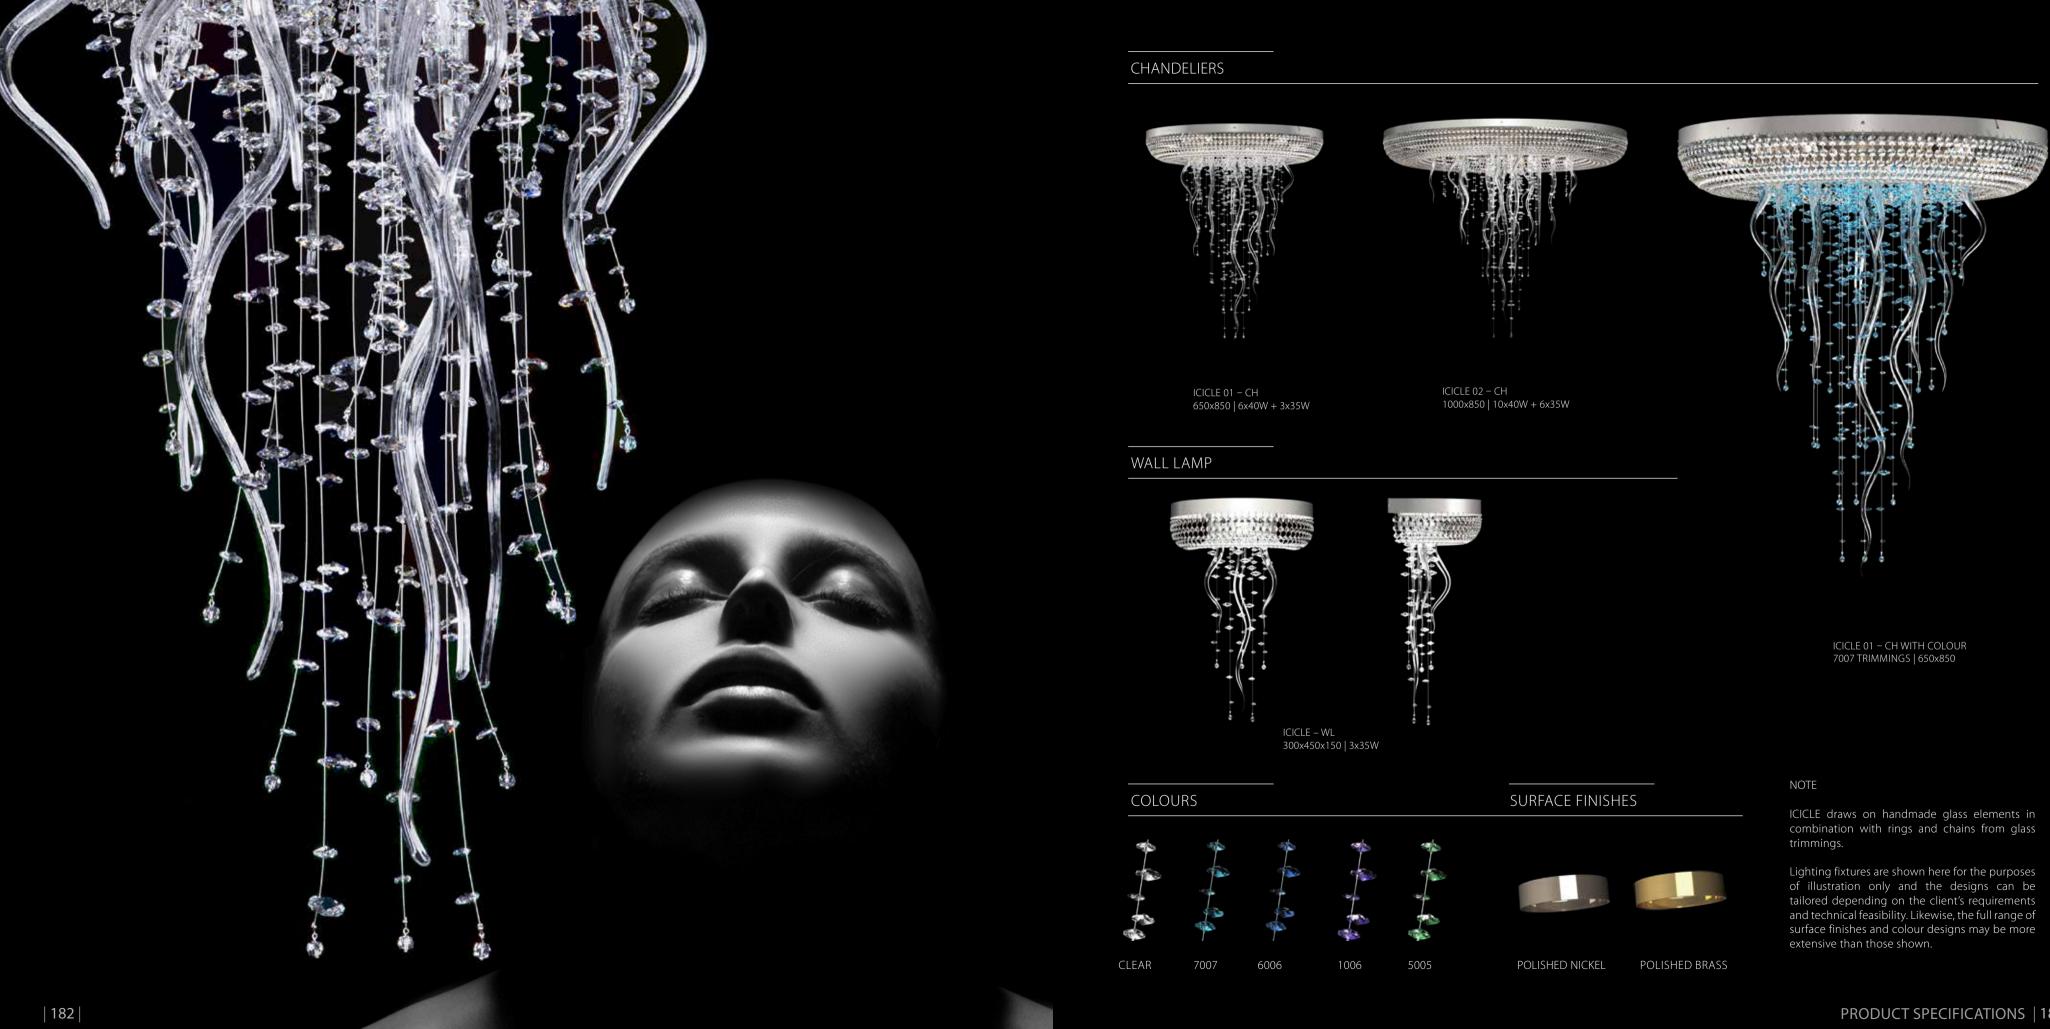

## ICICLE

As the name suggests, the inspiration for this lighting fixture was the winter landscape. There is nothing more beautiful than a snowy, glittering country in the rays of the sun. lcicle tries to bring a beautiful piece of winter into the warm and cosy environment of your home. The ring of stones is a fluffy cloud from which snowflakes are falling and its icy beauty is accentuated by growing crystal icicles.