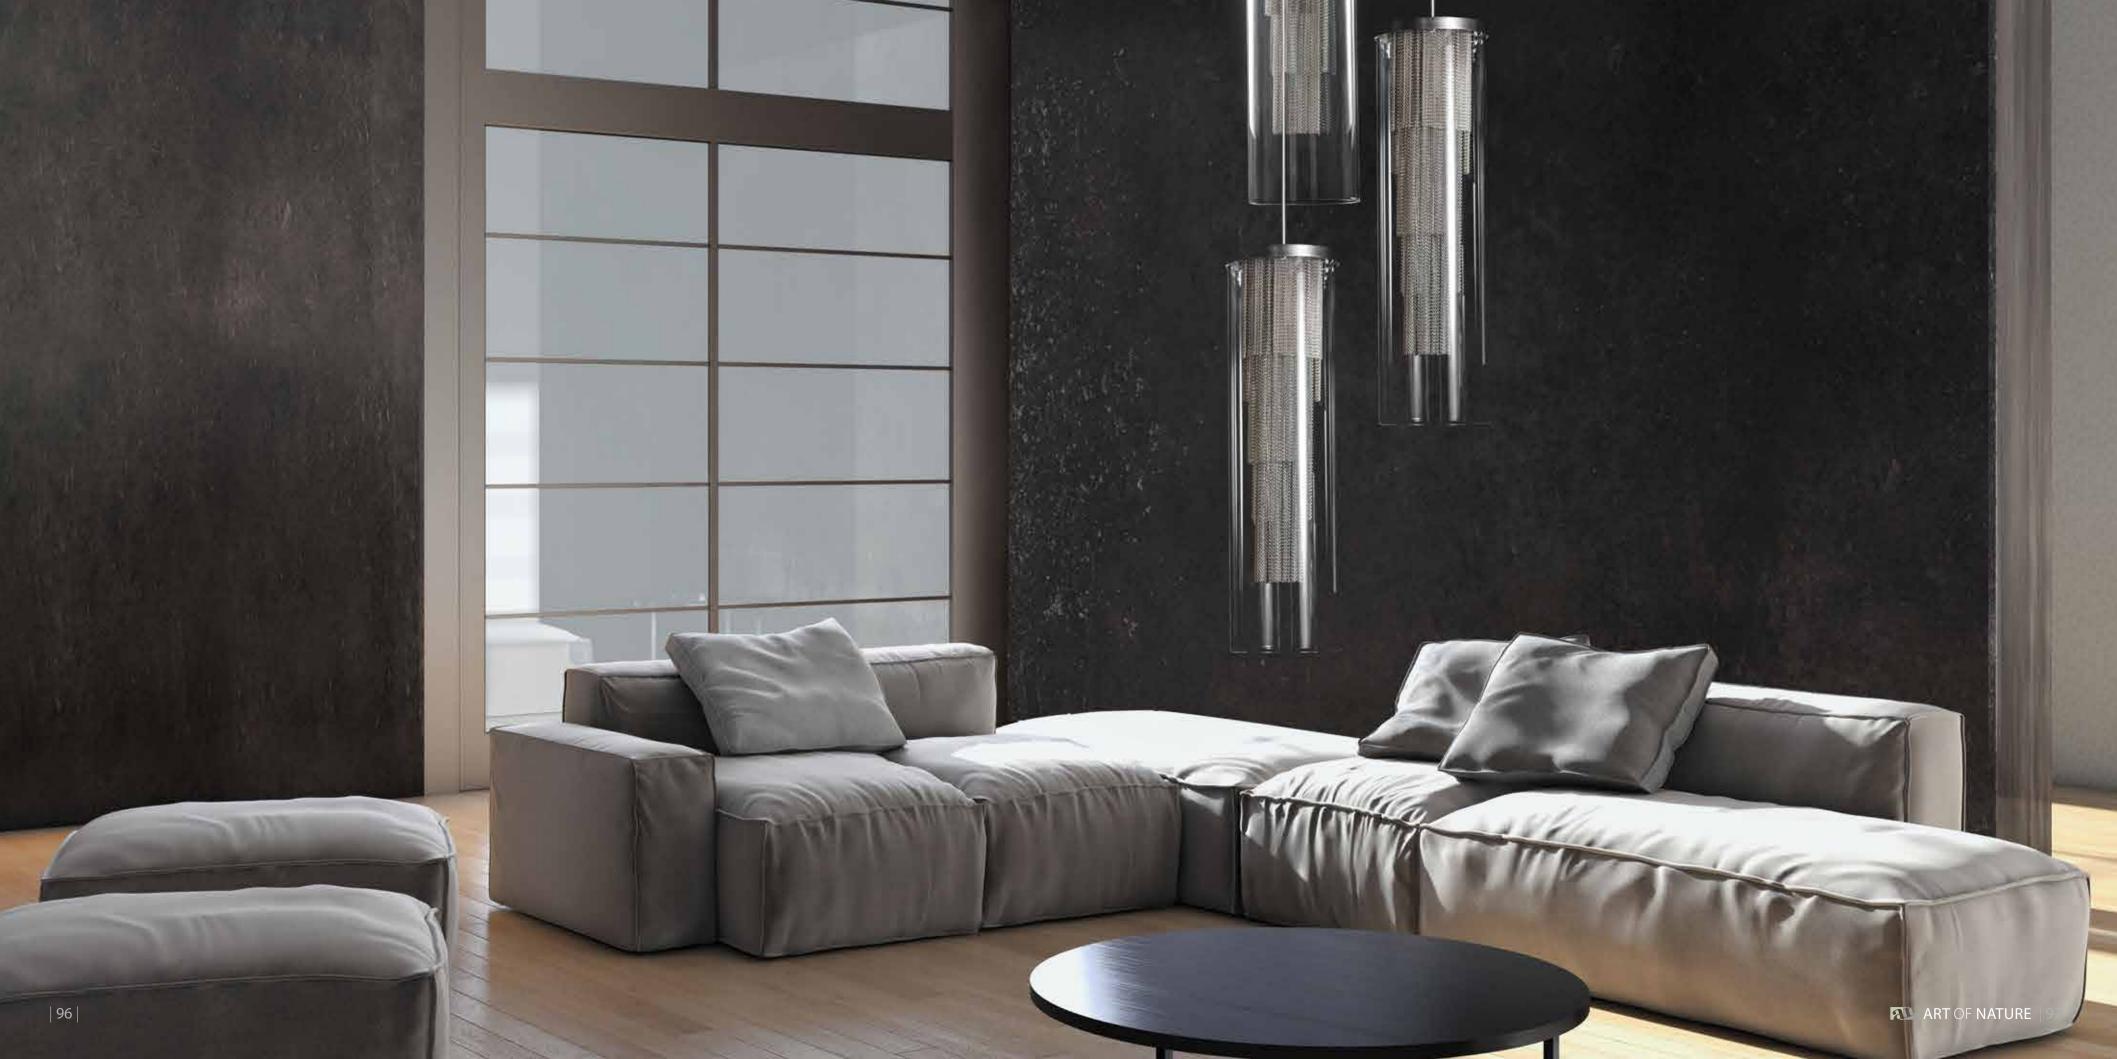

### INDIAN AESTAS

This lighting fixture is inspired by a cascade of water, which we encounter in nature or architecture in the form of fountains and waterfalls. Fan-shaped layered chains are reminiscent of delicate cobwebs glittering in the light of an Indian summer.