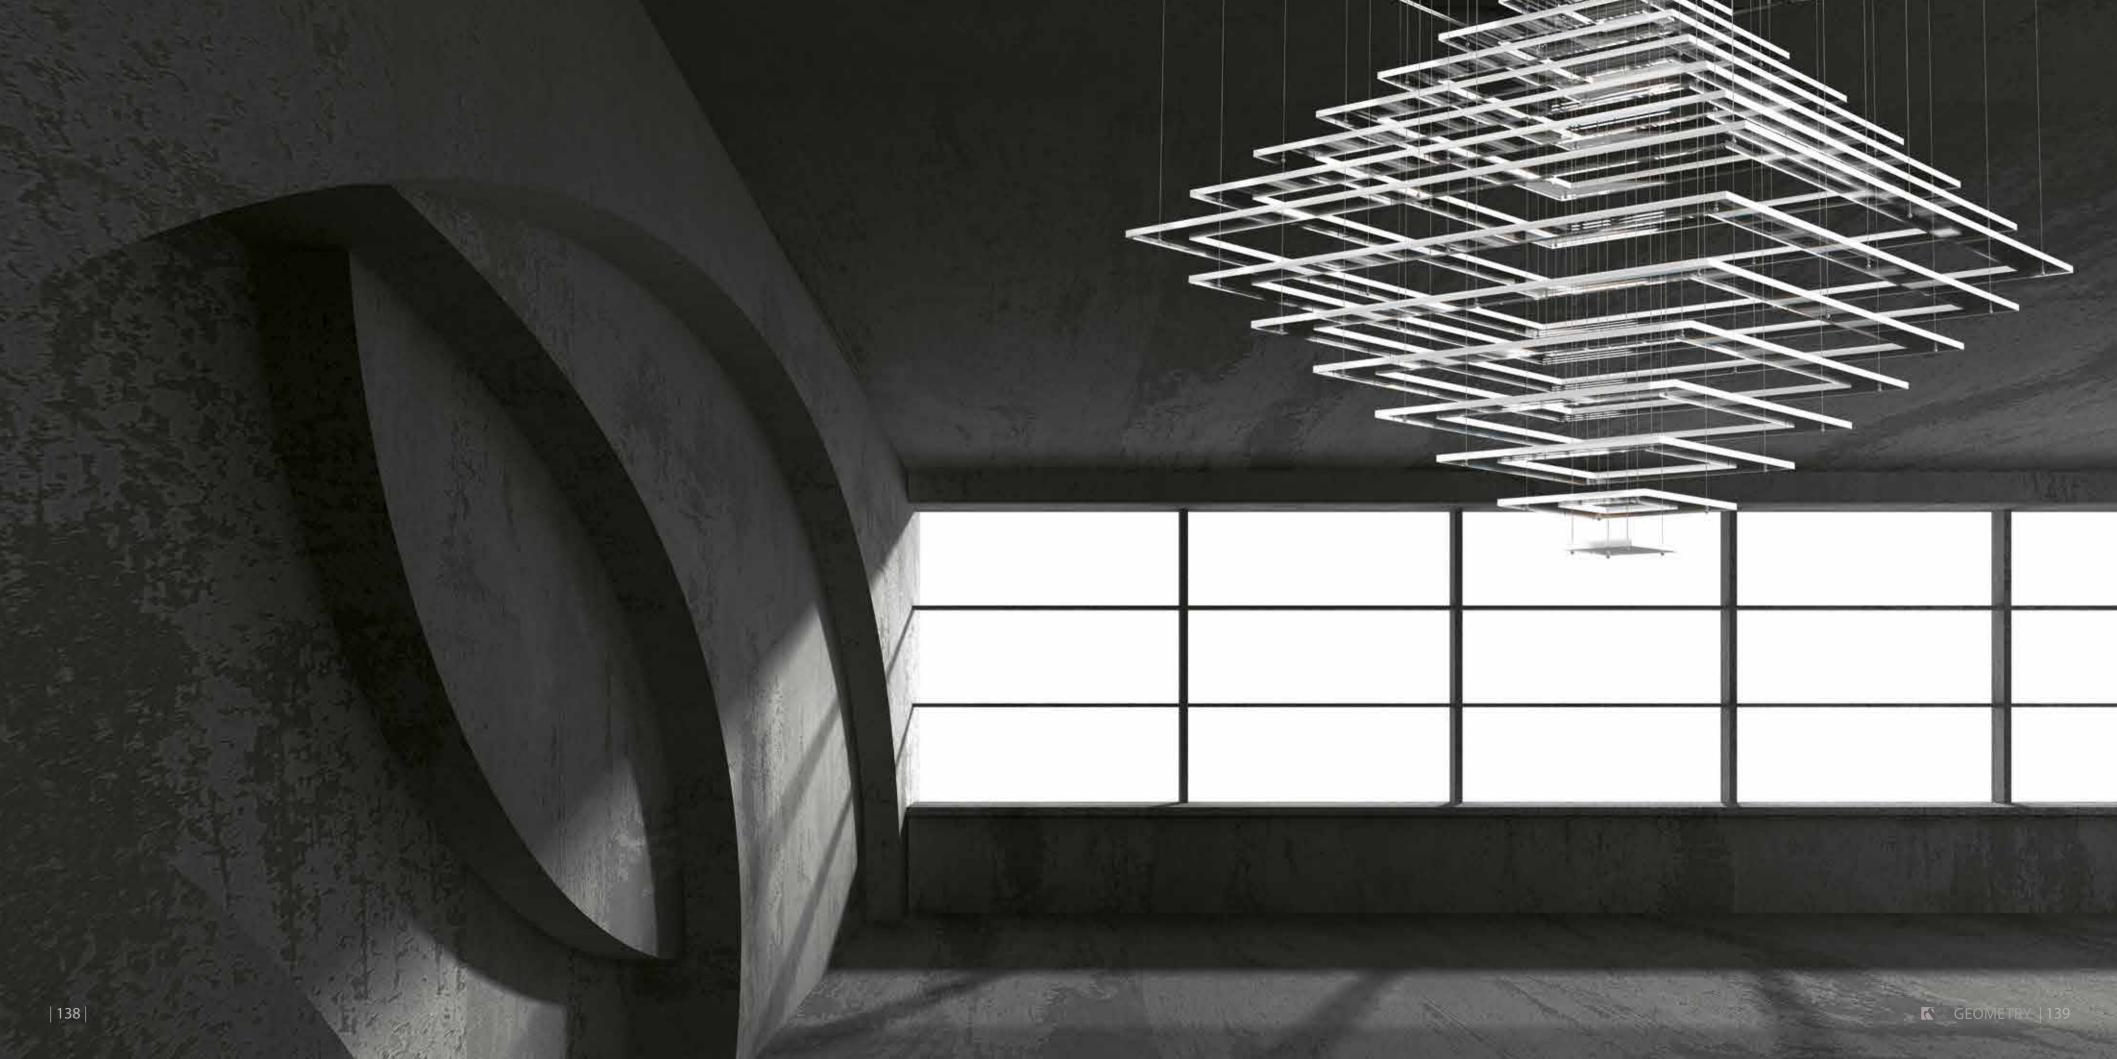

## PURE COOLNESS

The Pure Coolness lighting fixture features geometric shapes made of sheets of material (plexiglass and polycarbonate), in combination with cool metal lit by LED chips. The geometric spiral created by the layers of suspended flat sheets creates the illusion of movement.

PURE COOLNESS 01 – CH 1000x550x1000 | 25x1W LED

PURE COOLNESS 02 – CH 1000x500x1000 | 25x1W LED

PURE COOLNESS 03 – CH 1000x550x1000 | 25x1W LED

PURE COOLNESS 04 – CH 1000x500x1000 | 25x1W LED

PURE COOLNESS 05 – CH 1000x1000x1000 | 25x1W LED

PURE COOLNESS 06 – CH 1000x900x1000 | 25x1W LED

PURE COOLNESS 01 – WL 450x250x450 | 16x1W LED

PURE COOLNESS 02 – WL 450x250x220 | 10x1W LED

PURE COOLNESS 03 – WL 450x250x220 | 8x1W LED

PURE COOLNESS 04 – WL 450x250x450 | 16x1W LED

### NOTE

PURE COOLNESS uses plexiglass, which is perfectly illuminated from the light fitting base.

Lighting fixtures are shown here for the purposes of illustration only and the designs can be tailored depending on the client's requirements and technical feasibility. Likewise, the full range of surface finishes and colour designs may be more extensive than those shown.