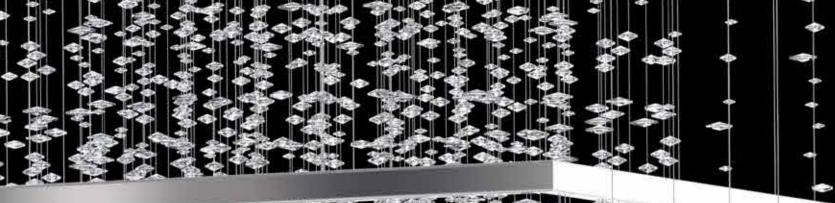

### **PARTICLES** COLLECTION

What unites all the lighting fixtures in this collection is the multiplication or repetition of basic or finely modified elements. This creates unique fixtures that can be configured in almost unlimited ways. These lighting fixtures fit into large spaces in the form of custom-designed installations. For smaller interiors, our designers have also created more versatile variants.

## SPARKLING FROST

This lighting fixture captures the beauty of ice and frost. Just as blades of grass are covered by ice crystals on a cold winter's day, the Sparkling Frost model is covered with glass hoar frost. The supporting and lighting part of the fixture is a central puck, from which a circle of stainless steel rod emerges. It is covered with a variety of large, clear trimmings, which can be complemented by blue or grey trimmings. The lighting fixture glitters beautifully and is the perfect addition to any modern interior.