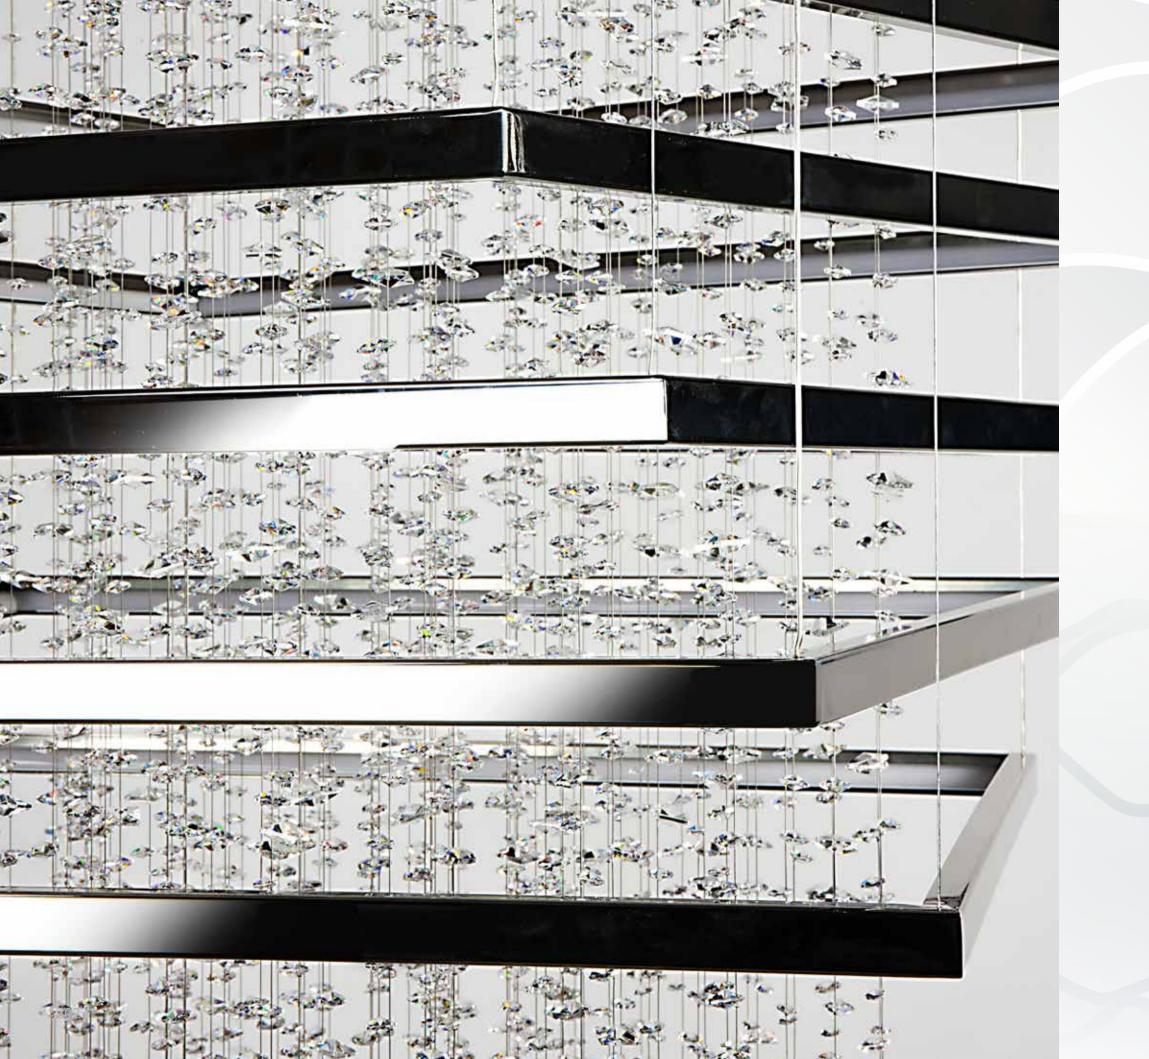

### **PARTICLES** COLLECTION

What unites all the lighting fixtures in this collection is the multiplication or repetition of basic or finely modified elements. This creates unique fixtures that can be configured in almost unlimited ways. These lighting fixtures fit into large spaces in the form of custom-designed installations. For smaller interiors, our designers have also created more versatile variants.

## DOMINO

The common element of the Domino collection is a wide variety of metallic segments with LED stripes. These segments can be composed as shapes, creating chains and those can then be branched further. The designs can be installed on both walls and ceilings, and even moving from wall to wall or ceiling, making this collection unique. The fixtures are designed especially for modern interiors, both as the main light source or as indirect lighting. Due to their very minimal drop measurements they are suitable for spaces with low ceilings where it is not possible to fit conventional light fittings.

PARTICLES COLLECTION 59

PARTICLES COLLECTION | 6.

PARTICLES COLLECTION |65

SQUARES – I 1850x1230x45 | LED

MAZE 01 – I 3165x1830x45 | LED

CRACK – I 1555x2355 on the wall + 2265x1960 on the ceiling | LED

HONEYCOMBS 01 – I 1425x1415x45 | LED

HONEYCOMBS 02 – I 1300x1850x45 | LED

WHIRL – I Ø 2210x45 | LED

BRONZE COLOUR PLATED STEEL

MATT STAINLESS STEEL

MAZE 02 – I 2000x1450x45 | LED

### NOTE

DOMINO has a simple metal base and is a treas-ured light source. These geometric elements throw shadow patterns onto the walls or ceiling.

Lighting fixtures are shown here for the purposes of illustration only and the designs can be tailored depending on the client's requirements and technical feasibility. Likewise, the full range of surface finishes and colour designs may be more extensive than those shown.