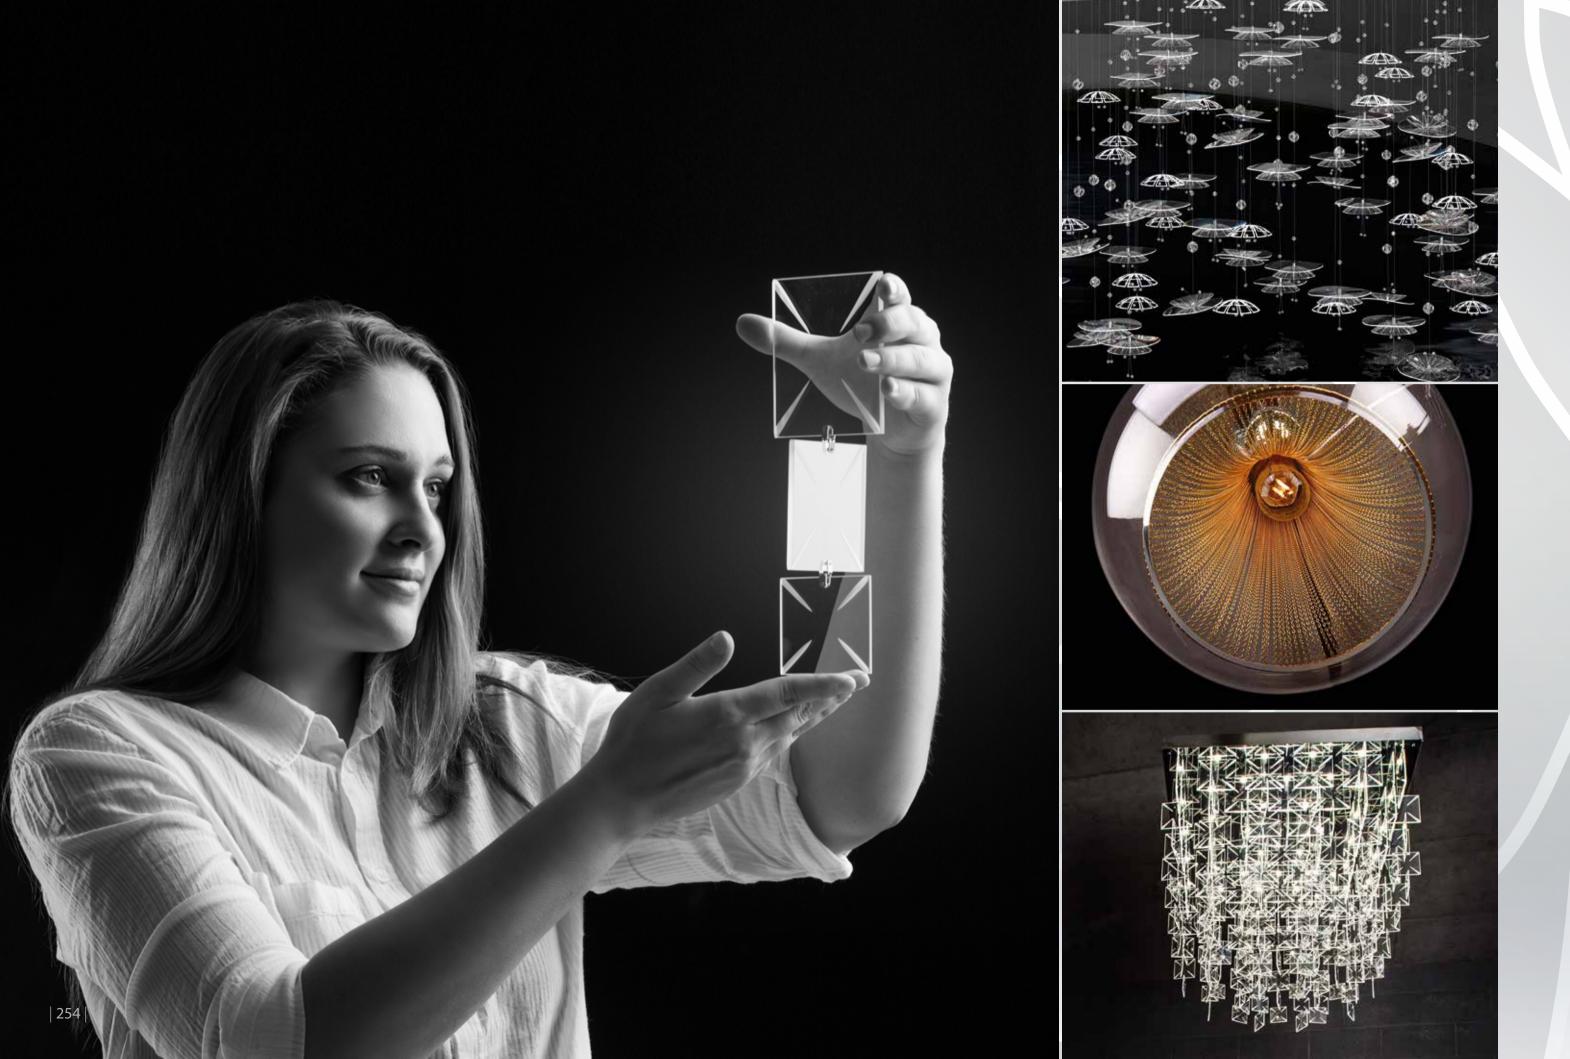

## SPARKLING FROST

This lighting fixture captures the beauty of ice and frost. Just as blades of grass are covered by ice crystals on a cold winter's day, the Sparkling Frost model is covered with glass hoar frost. The supporting and lighting part of the fixture is a central puck, from which a circle of stainless steel rod emerges. It is covered with a variety of large, clear trimmings, which can be complemented by blue or grey trimmings. The lighting fixture glitters beautifully and is the perfect addition to any modern interior.

## LUMINIS

The light of the sea, a proof of the sophistication of nature, is the inspiration for a lighting installation that shows the elusiveness of the beauty of glowing organisms that can light up the oceans. They possess great fragility and, at the same time, strength. All these aspects are hidden in the glass, which has become the core material of the installation. Nature is an inexhaustible well of inspiration and it is up to us whether we appreciate it.

## DOMINO

The common element of the Domino collection is a wide variety of metallic segments with LED stripes. These segments can be composed as shapes, creating chains and those can then be branched further. The designs can be installed on both walls and ceilings, and even moving from wall to wall or ceiling, making this collection unique. The fixtures are designed especially for modern interiors, both as the main light source or as indirect lighting. Due to their very minimal drop measurements they are suitable for spaces with low ceilings where it is not possible to fit conventional light fittings.