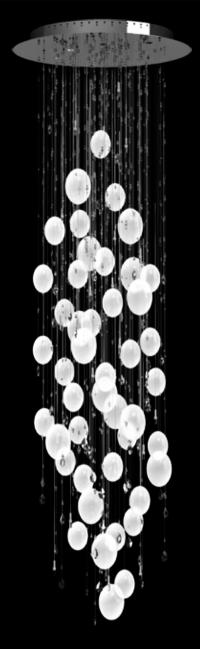

## SPARKLING FROST

This lighting fixture captures the beauty of ice and frost. Just as blades of grass are covered by ice crystals on a cold winter's day, the Sparkling Frost model is covered with glass hoar frost. The supporting and lighting part of the fixture is a central puck, from which a circle of stainless steel rod emerges. It is covered with a variety of large, clear trimmings, which can be complemented by blue or grey trimmings. The lighting fixture glitters beautifully and is the perfect addition to any modern interior.