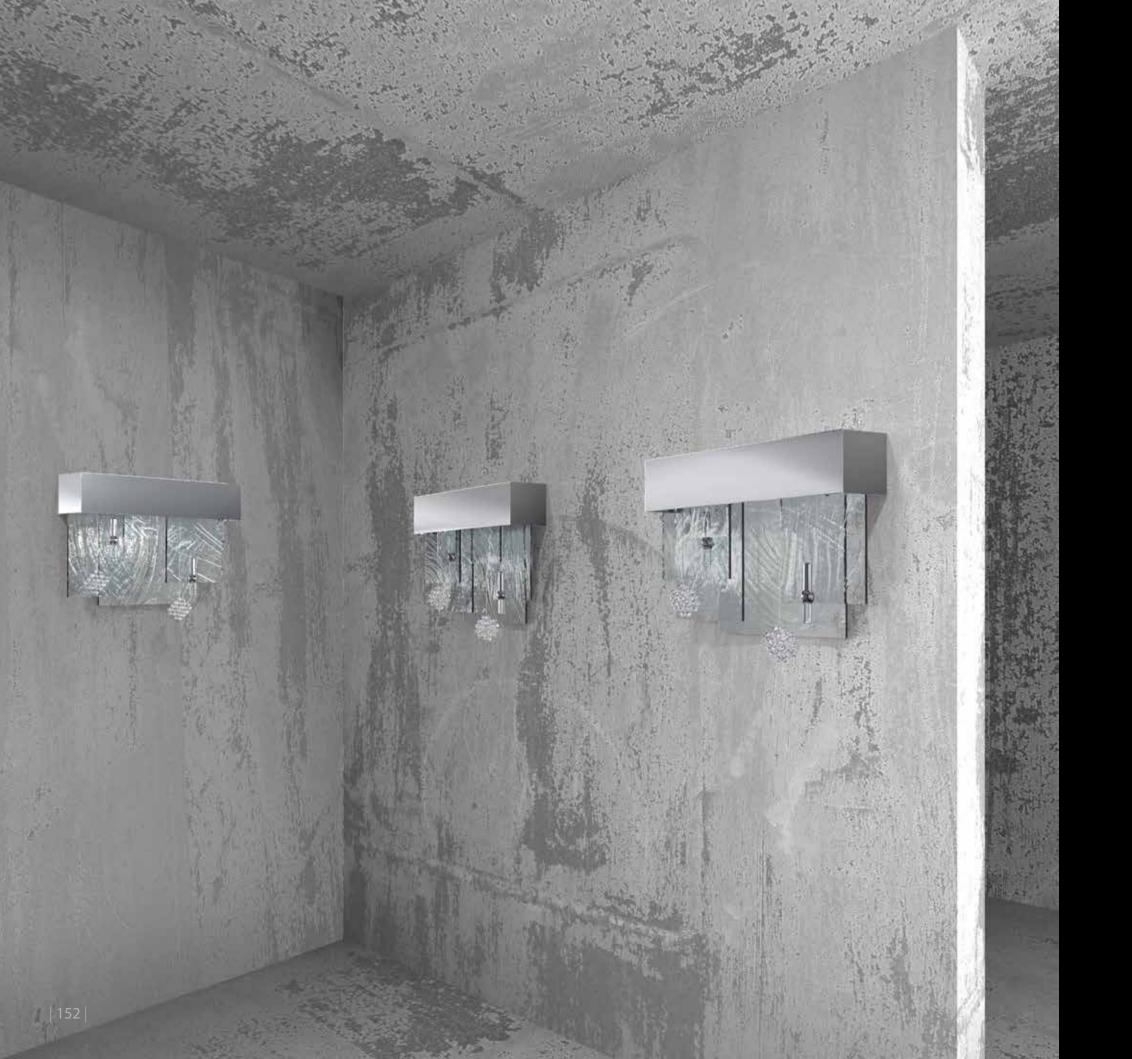

CHANDELIERS

WALL LAMPS

COLOURS

KINGDOM OF ICE 01 – CH 1000x1000x1000 | 13x25W + 14x10W

KINGDOM OF ICE 01 – WL 400x300x80 | 1x25W + 2x10W

KINGDOM OF ICE 02 – WL 800x420x80 | 2x25W + 3x10W

MATT GLASS

### SURFACE FINISHES

POLISHED BRASS

POLISHED NICKEL

KINGDOM OF ICE 02 – CH 500x2000x500 | 5x25W + 10x10W