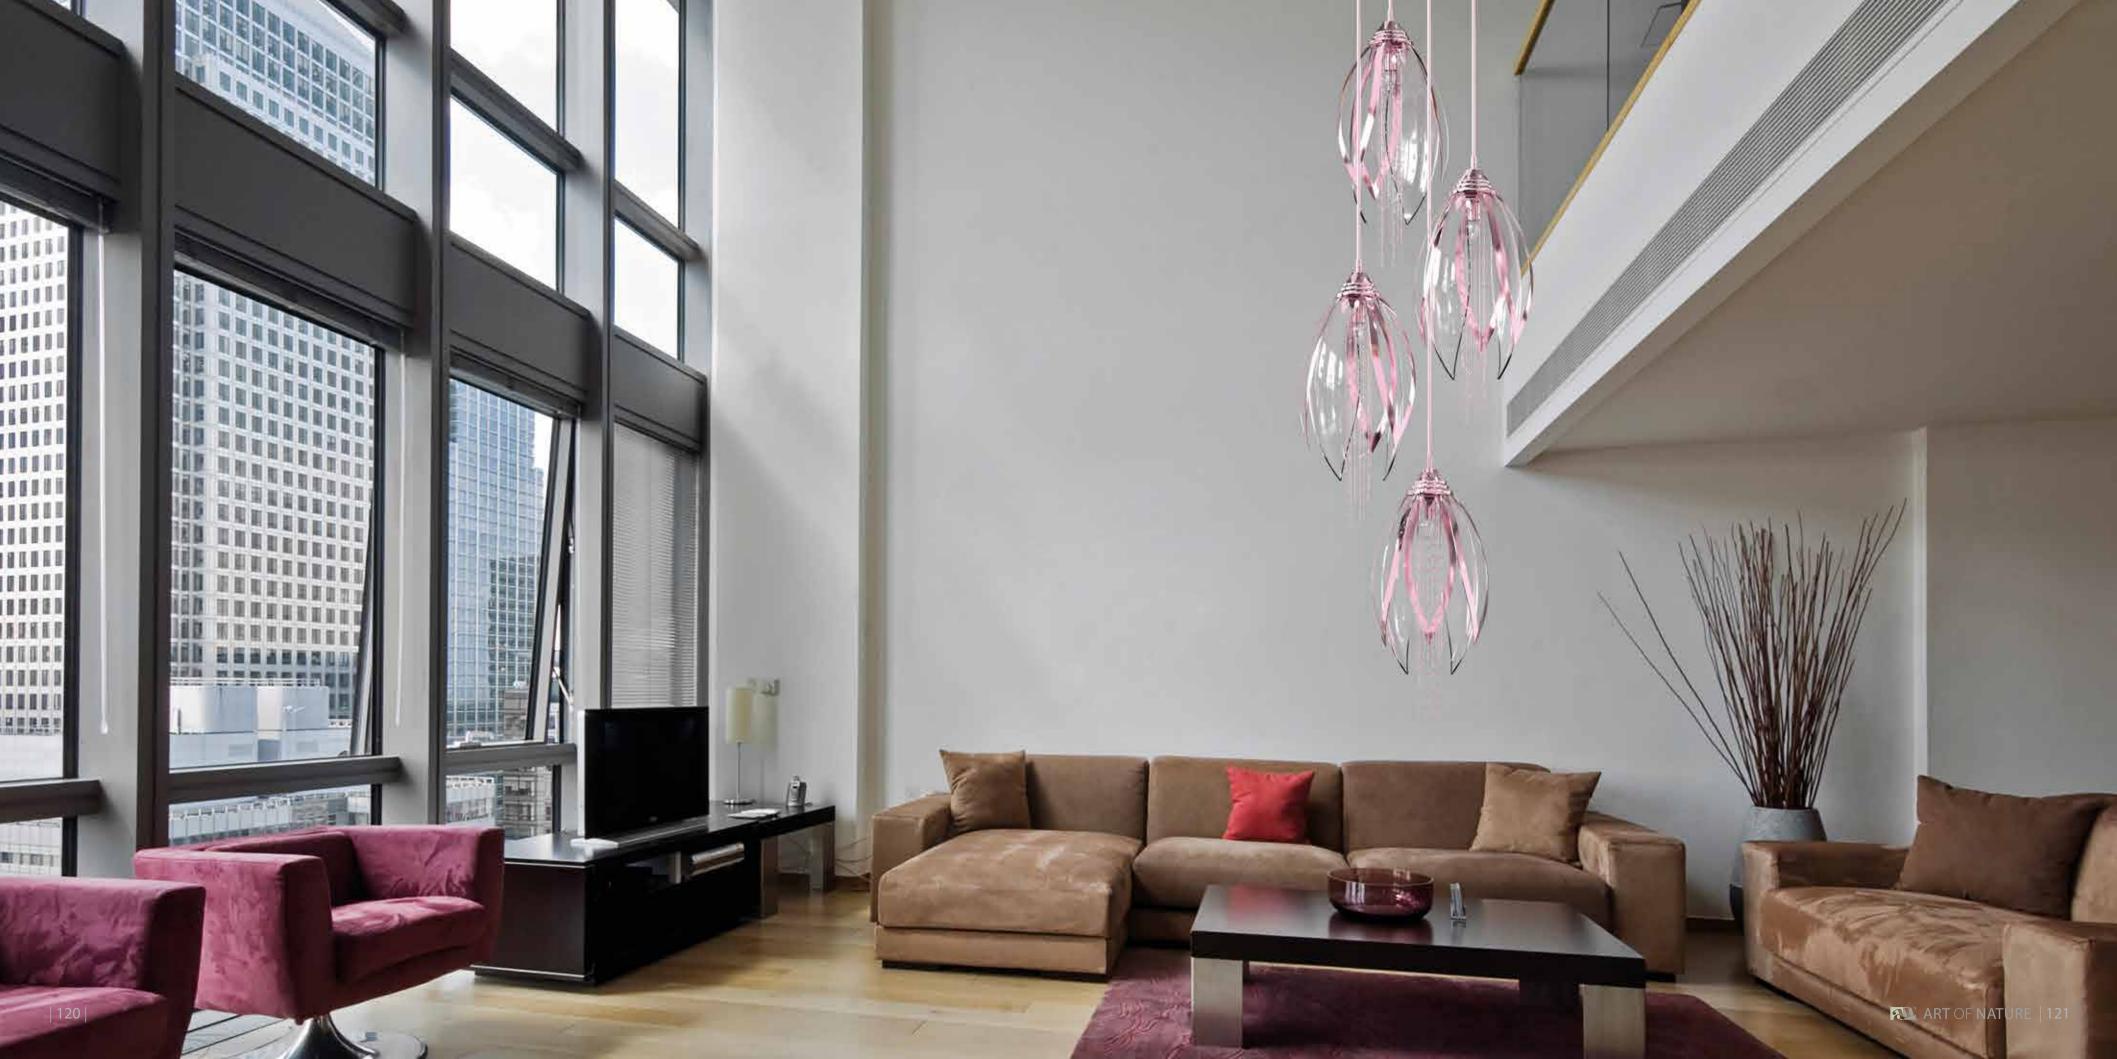

### SNOWFLOWER

This lighting fixture represents purity and the birth of life, locked in a neverending cycle. The inspiration for this design was a spring flower that comes to life at the end of winter, symbolising the approach of spring. Snowflower is constructed out of overlapping glass petals. The centre of the light, which represents the heart of the flower, features crystal trimmings and chains.