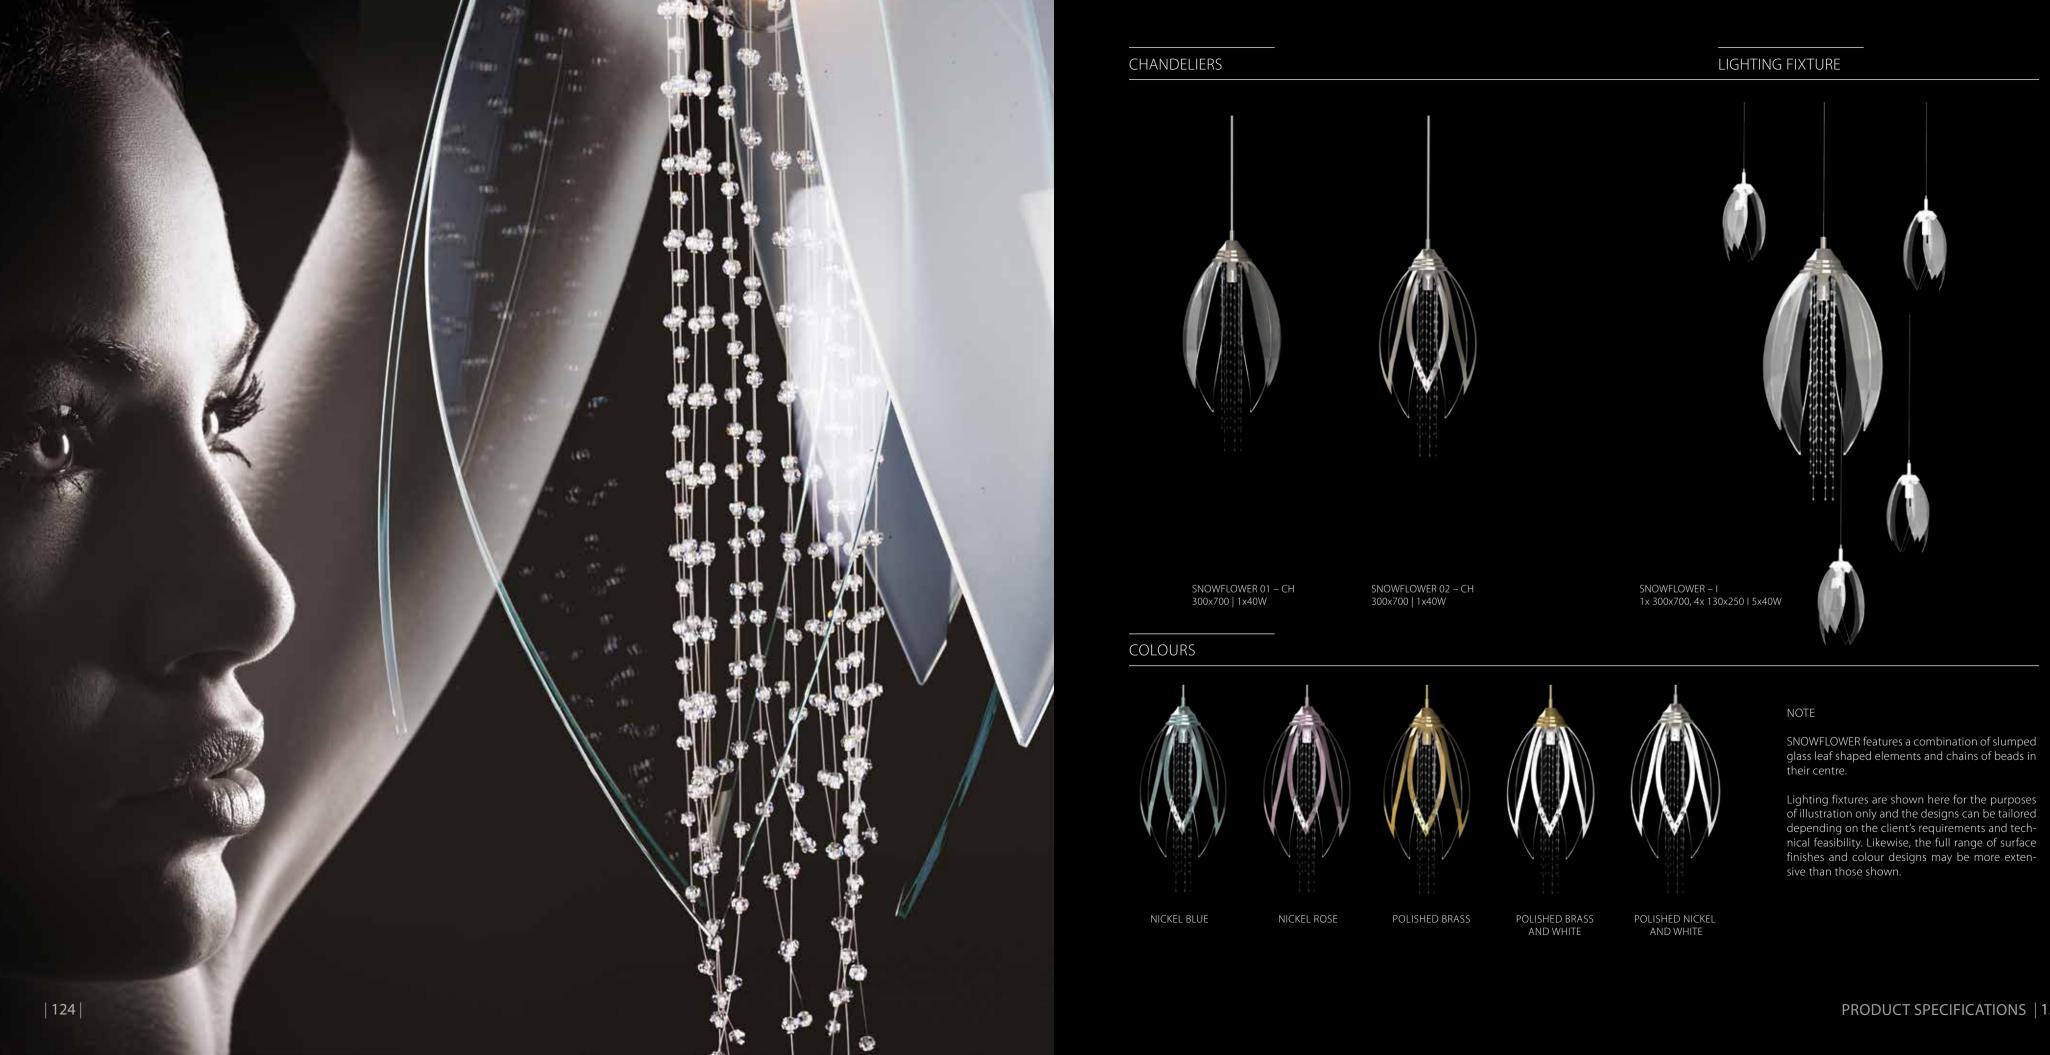

### SNOWFLOWER

This lighting fixture represents purity and the birth of life, locked in a neverending cycle. The inspiration for this design was a spring flower that comes to life at the end of winter, symbolising the approach of spring. Snowflower is constructed out of overlapping glass petals. The centre of the light, which represents the heart of the flower, features crystal trimmings and chains.

### SURFACE FINISHES

POLISHED BRASS

POLISHED NICKEL

KINGDOM OF ICE 02 – CH 500x2000x500 | 5x25W + 10x10W