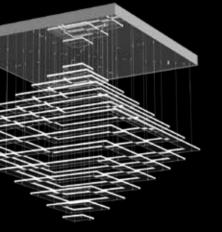

## DOMINO

The common element of the Domino collection is a wide variety of metallic segments with LED stripes. These segments can be composed as shapes, creating chains and those can then be branched further. The designs can be installed on both walls and ceilings, and even moving from wall to wall or ceiling, making this collection unique. The fixtures are designed especially for modern interiors, both as the main light source or as indirect lighting. Due to their very minimal drop measurements they are suitable for spaces with low ceilings where it is not possible to fit conventional light fittings.

PARTICLES COLLECTION 59

PARTICLES COLLECTION | 6.

PARTICLES COLLECTION |65

SQUARES – I 1850x1230x45 | LED

MAZE 01 – I 3165x1830x45 | LED

CRACK – I 1555x2355 on the wall + 2265x1960 on the ceiling | LED

HONEYCOMBS 01 – I 1425x1415x45 | LED