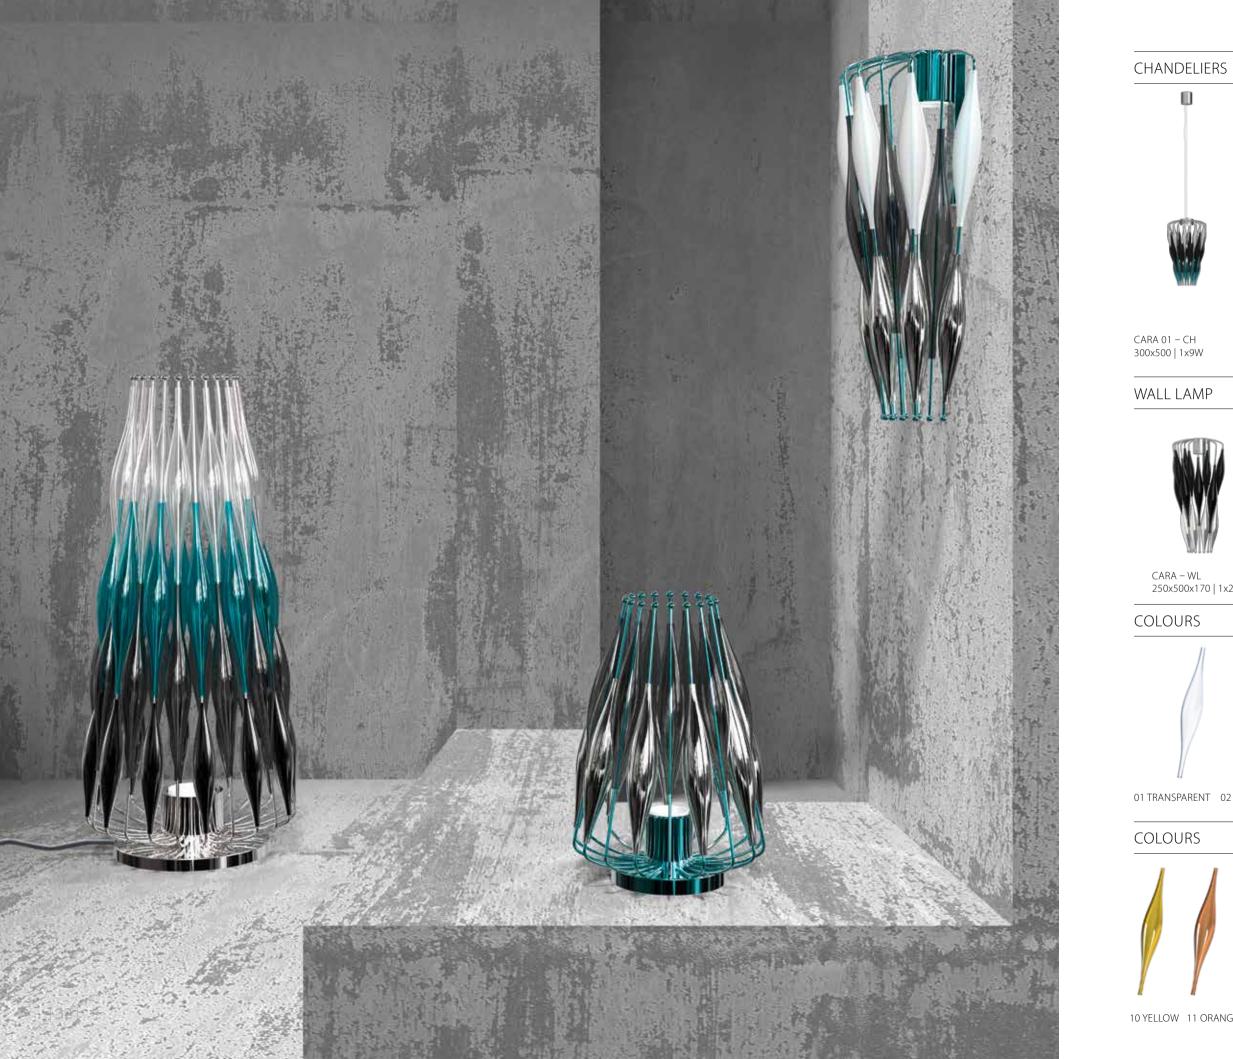

## CARA

Cara is the journey, the shift in concept: it is a fantastic wild flower that hides the spirit of blooming summer meadows. The basis is a wire construction that carries glass components, the effect elements of the whole design. It is a rich and impressive lighting fixture that does not deny the playfulness and variability of its essence. It is certain to be the star feature in any interior.

### **PARTICLES** COLLECTION

What unites all the lighting fixtures in this collection is the multiplication or repetition of basic or finely modified elements. This creates unique fixtures that can be configured in almost unlimited ways. These lighting fixtures fit into large spaces in the form of custom-designed installations. For smaller interiors, our designers have also created more versatile variants.