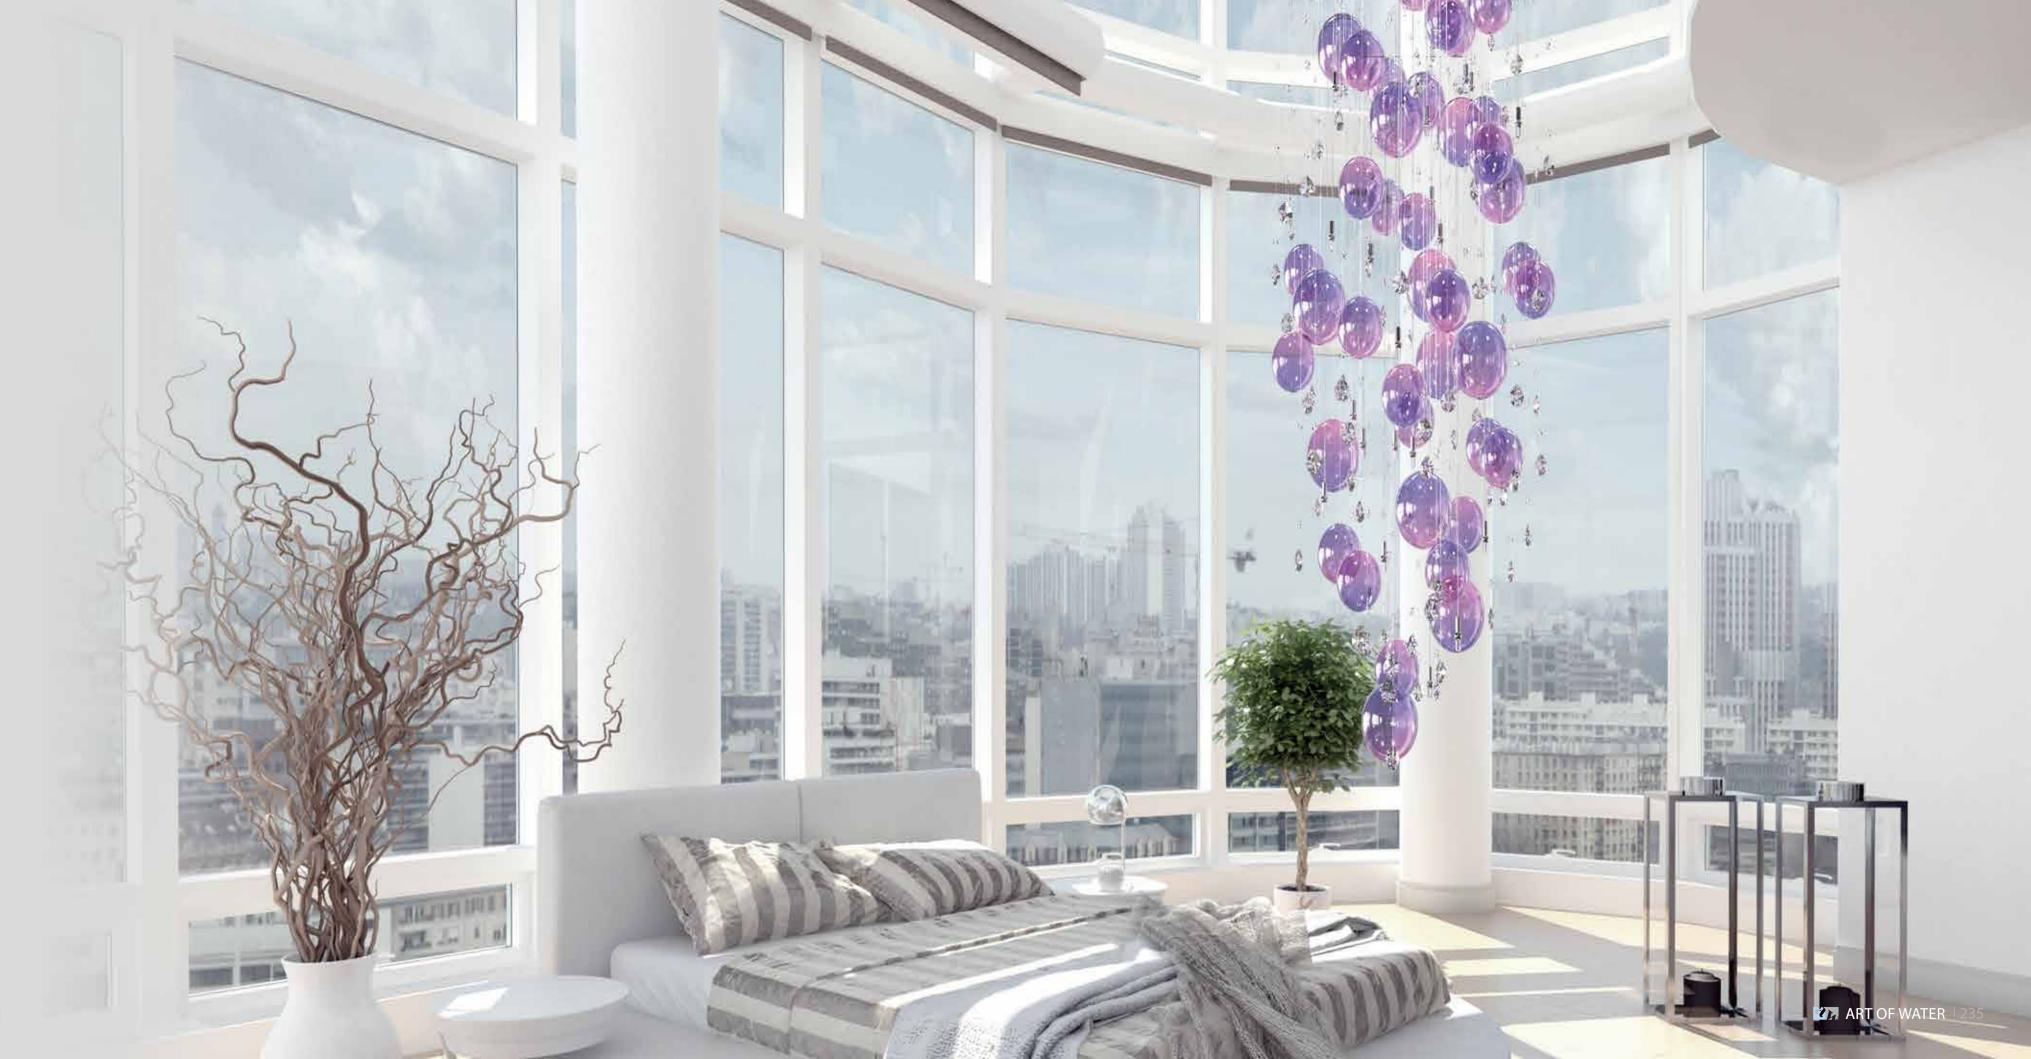

# ART OF WATER

The Art of Water collection combines the accurate and skilful production you've come to expect from our lighting fixtures with modern design elements inspired by the wonders of nature that never fail to draw the eye, whatever the form. Ice, waterfalls, glistening dew drops... all of these natural wonders have been woven throughout the whole collection.

# DAWN

This spectacular lighting fixture is inspired by a winter dawn. Its colourful rays and glittering embellishments evoking the last echoes of the night sky will be a stylish complement to your interior. A lighting fixture that lets you feel at one with nature.