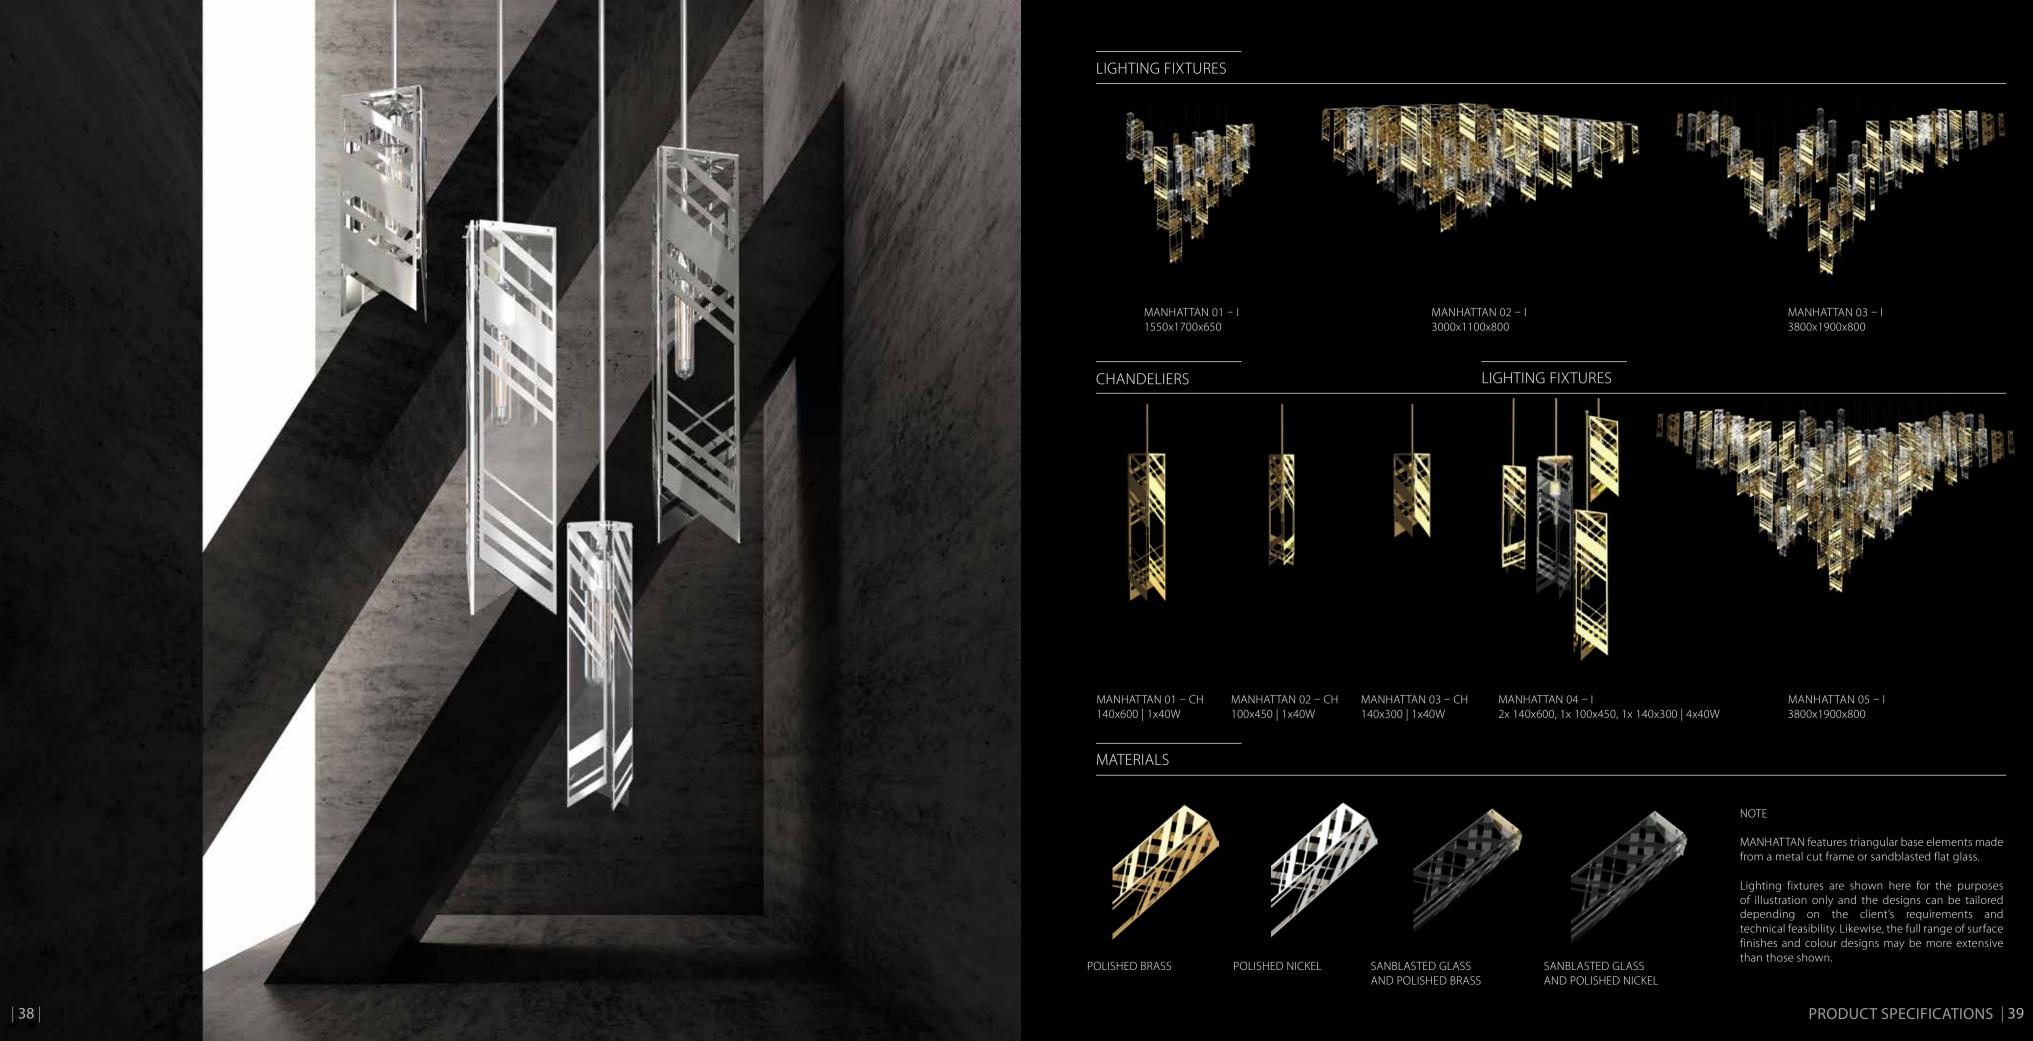

## MANHATTAN

Manhattan is a ceiling installation inspired by the city's silhouette, a city landscape full of modern skyscrapers. It consists of a number of detailed glass and metal elements that refer to the technical construction of the modern period. The play on individual, triangular-like elements reminiscent of beam construction has an extraordinary charm.

### LIGHTING FIXTURE

REFLECTION – I 4700x700x1500

CHANDELIERS

REFLECTION 01 – CH

MATERIALS

MATT BRASS + BALL 30

### WALL LAMPS

AN A

REFLECTION 02 - CH

700x550 | 6x25W

REFLECTION 03 – CH 700x300 | 6x25W

REFLECTION 01 – WL 800x300 | 25x1W LED

REFLECTION 02 – WL 150x200 | 1x1W LED

REFLECTION 03 - WL 150x180 | 1x1W LED

REFLECTION 04 - WL 150x200 | 1x1W LED

700x850 | 6x25W

STAINLESS STEEL (REVERSE MATT) MATT + BALL 30

SANDBLASTED MIRROR + BALL 30

GLASS OVALS 40-120

### NOTE

REFLECTION's quintessential elements are sandblasted mirrors, which are paired with cut metal frames or other glass elements to achieve the perfect look.

Lighting fixtures are shown here for the purposes of illustration only and the designs can be tailored depending on the client's requirements and technical feasibility. Likewise, the full range of surface finishes and colour designs may be more extensive than those shown.