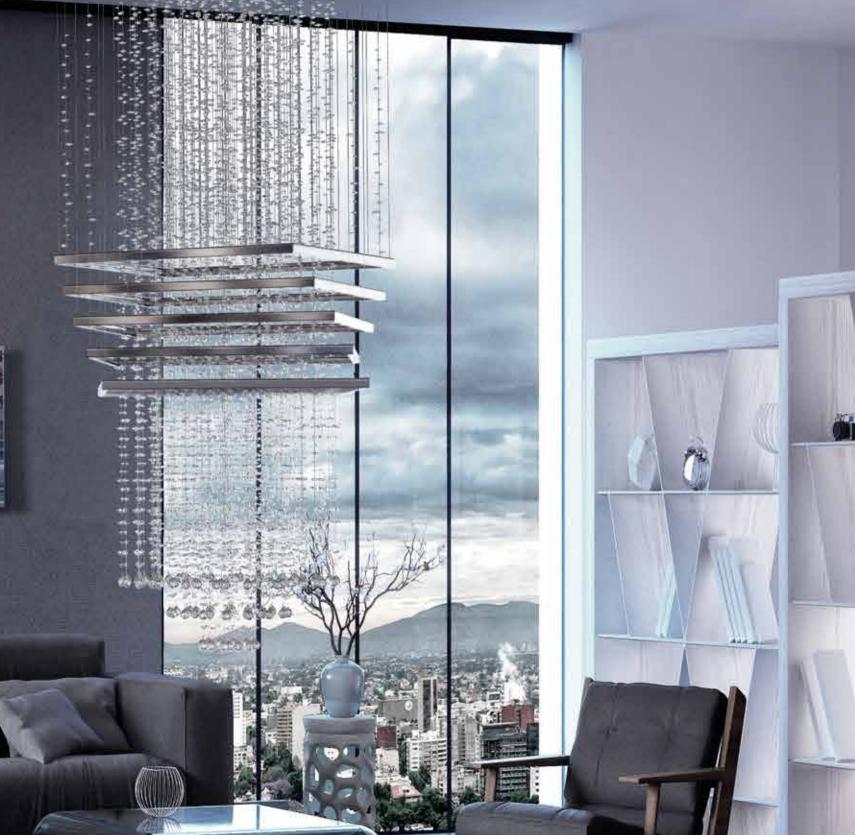

### **PARTICLES** COLLECTION

What unites all the lighting fixtures in this collection is the multiplication or repetition of basic or finely modified elements. This creates unique fixtures that can be configured in almost unlimited ways. These lighting fixtures fit into large spaces in the form of custom-designed installations. For smaller interiors, our designers have also created more versatile variants.

## DOMINO

The common element of the Domino collection is a wide variety of metallic segments with LED stripes. These segments can be composed as shapes, creating chains and those can then be branched further. The designs can be installed on both walls and ceilings, and even moving from wall to wall or ceiling, making this collection unique. The fixtures are designed especially for modern interiors, both as the main light source or as indirect lighting. Due to their very minimal drop measurements they are suitable for spaces with low ceilings where it is not possible to fit conventional light fittings.

PARTICLES COLLECTION 59

PARTICLES COLLECTION | 6.

PARTICLES COLLECTION |65

SQUARES – I 1850x1230x45 | LED

MAZE 01 – I 3165x1830x45 | LED

CRACK – I 1555x2355 on the wall + 2265x1960 on the ceiling | LED

HONEYCOMBS 01 – I 1425x1415x45 | LED

HONEYCOMBS 02 – I 1300x1850x45 | LED

WHIRL – I Ø 2210x45 | LED

BRONZE COLOUR PLATED STEEL

MATT STAINLESS STEEL

MAZE 02 – I 2000x1450x45 | LED

### NOTE

DOMINO has a simple metal base and is a treas-ured light source. These geometric elements throw shadow patterns onto the walls or ceiling.

Lighting fixtures are shown here for the purposes of illustration only and the designs can be tailored depending on the client's requirements and technical feasibility. Likewise, the full range of surface finishes and colour designs may be more extensive than those shown.