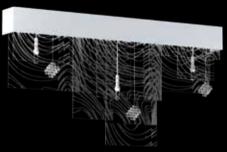

## SPARKLING FROST

This lighting fixture captures the beauty of ice and frost. Just as blades of grass are covered by ice crystals on a cold winter's day, the Sparkling Frost model is covered with glass hoar frost. The supporting and lighting part of the fixture is a central puck, from which a circle of stainless steel rod emerges. It is covered with a variety of large, clear trimmings, which can be complemented by blue or grey trimmings. The lighting fixture glitters beautifully and is the perfect addition to any modern interior.