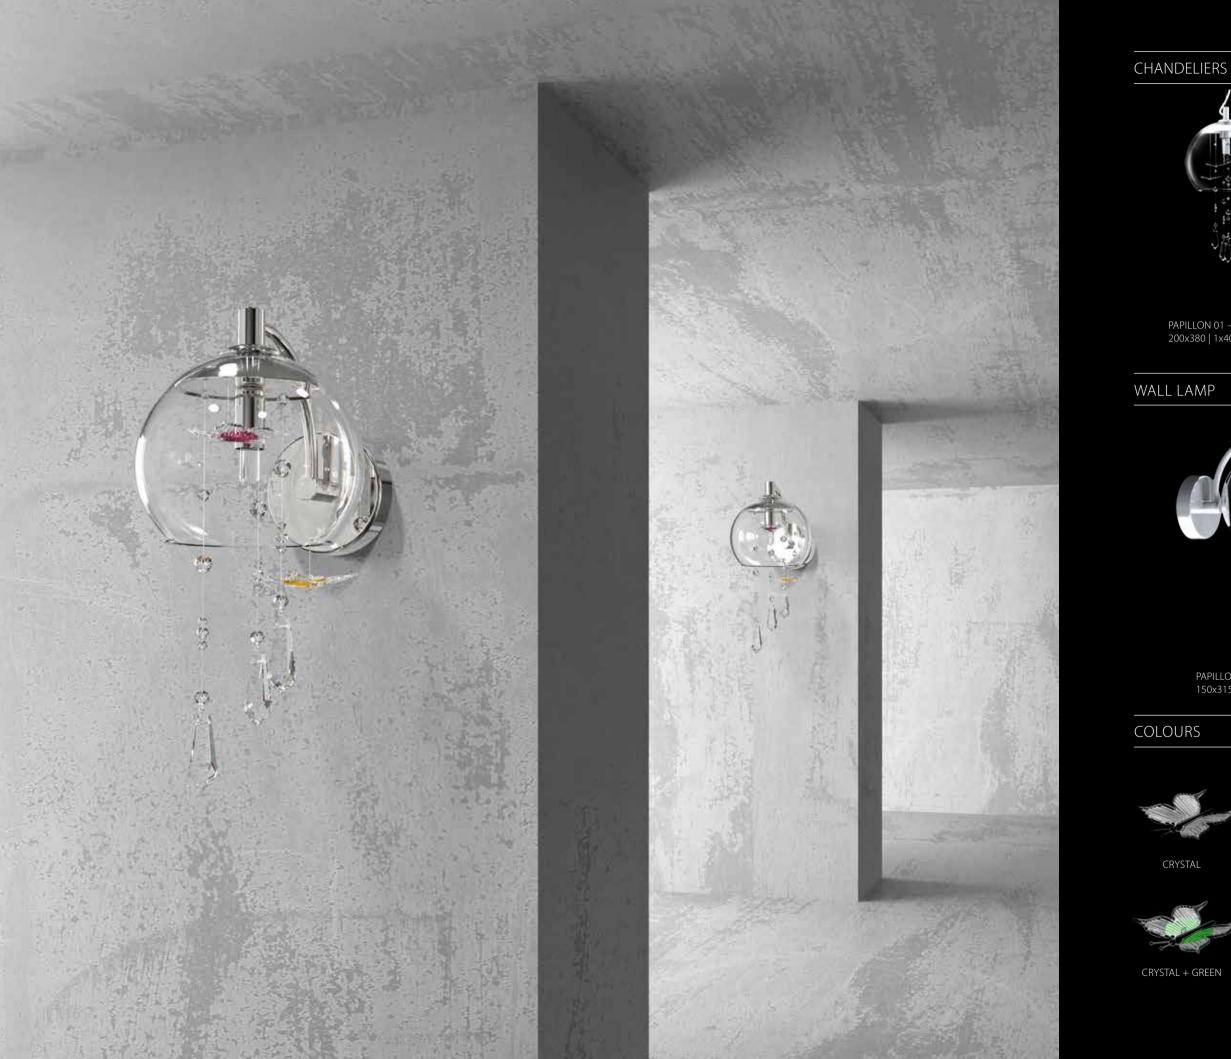

### PAPILLON

This lighting fixture is inspired by a swarm of butterflies flitting around a flowing waterfall. It comprises a glass dome, chains of trimmings and hand-shaped glass butterflies.

CRYSTAL + BLUE

CRYSTAL + TURQUOISE

POLISHED BRASS POLISHED NICKEL

PAPILLON uses handmade glass butterfly figures and glass trimmings as fine detail set inside blown glass.

depending on the client's requirements and technical feasibility. Likewise, the full range of surface finishes and colour designs may be more extensive than those shown.