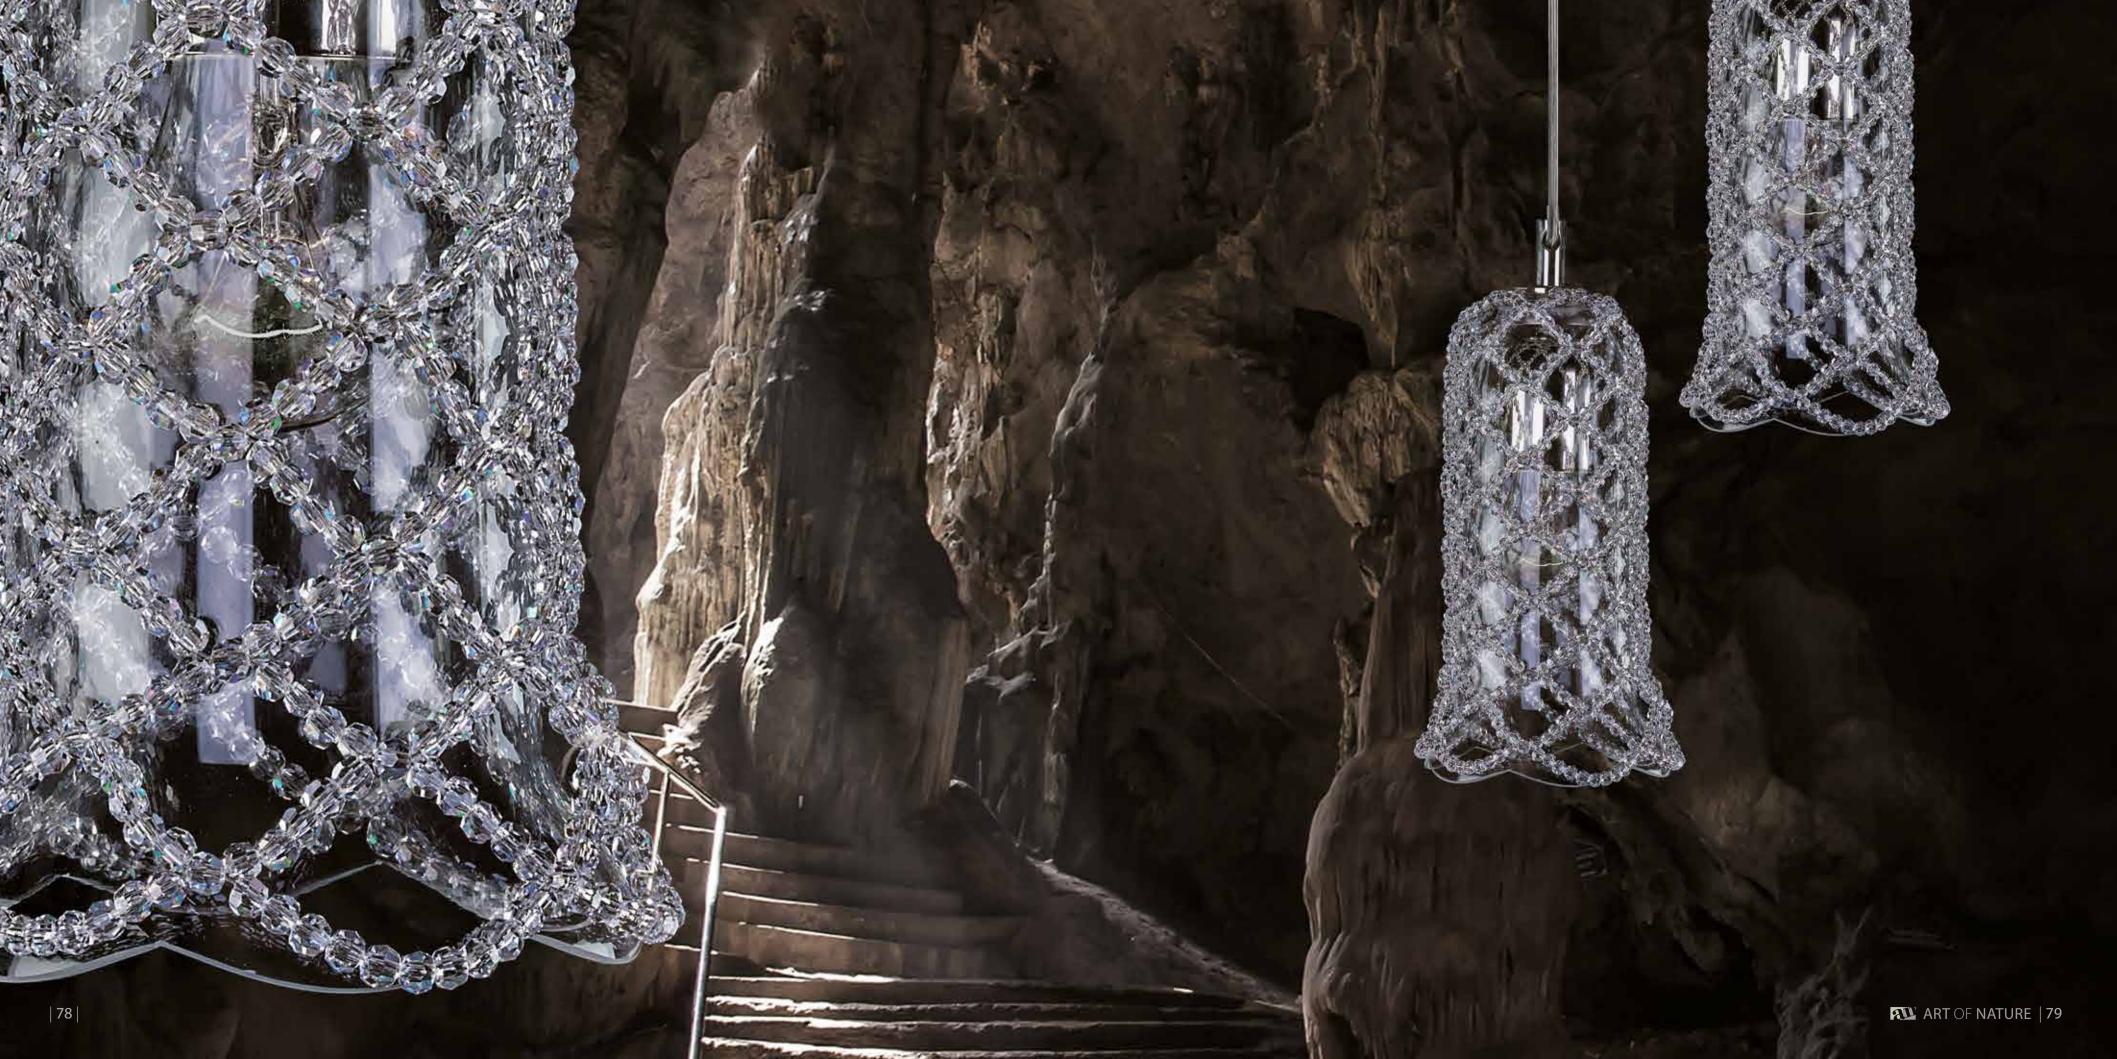

# ROSÉE

This unique lighting fixture features a net made of beads cast over different glass shapes. The combinations of colours, shapes and design of the beaded nets are endless.

ART OF NATURE | 73

ART OF NATURE | 75

ART OF NATURE | 77