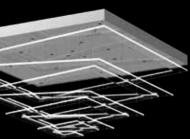

## DOMINO

The common element of the Domino collection is a wide variety of metallic segments with LED stripes. These segments can be composed as shapes, creating chains and those can then be branched further. The designs can be installed on both walls and ceilings, and even moving from wall to wall or ceiling, making this collection unique. The fixtures are designed especially for modern interiors, both as the main light source or as indirect lighting. Due to their very minimal drop measurements they are suitable for spaces with low ceilings where it is not possible to fit conventional light fittings.

PARTICLES COLLECTION 59

PARTICLES COLLECTION | 6.

PARTICLES COLLECTION |65

SQUARES – I 1850x1230x45 | LED

MAZE 01 – I 3165x1830x45 | LED

CRACK – I 1555x2355 on the wall + 2265x1960 on the ceiling | LED

HONEYCOMBS 01 – I 1425x1415x45 | LED

HONEYCOMBS 02 – I 1300x1850x45 | LED

WHIRL – I Ø 2210x45 | LED

BRONZE COLOUR PLATED STEEL

MATT STAINLESS STEEL

MAZE 02 – I 2000x1450x45 | LED

### NOTE

DOMINO has a simple metal base and is a treas-ured light source. These geometric elements throw shadow patterns onto the walls or ceiling.

Lighting fixtures are shown here for the purposes of illustration only and the designs can be tailored depending on the client's requirements and technical feasibility. Likewise, the full range of surface finishes and colour designs may be more extensive than those shown.