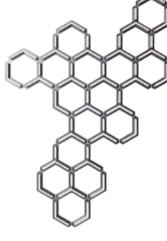

## DOMINO

The common element of the Domino collection is a wide variety of metallic segments with LED stripes. These segments can be composed as shapes, creating chains and those can then be branched further. The designs can be installed on both walls and ceilings, and even moving from wall to wall or ceiling, making this collection unique. The fixtures are designed especially for modern interiors, both as the main light source or as indirect lighting. Due to their very minimal drop measurements they are suitable for spaces with low ceilings where it is not possible to fit conventional light fittings.

PARTICLES COLLECTION 59

PARTICLES COLLECTION | 6.

PARTICLES COLLECTION |65

SQUARES – I 1850x1230x45 | LED

MAZE 01 – I 3165x1830x45 | LED

CRACK – I 1555x2355 on the wall + 2265x1960 on the ceiling | LED

HONEYCOMBS 01 – I 1425x1415x45 | LED

HONEYCOMBS 02 – I 1300x1850x45 | LED

WHIRL – I Ø 2210x45 | LED

BRONZE COLOUR PLATED STEEL

MATT STAINLESS STEEL

MAZE 02 – I 2000x1450x45 | LED

### NOTE

DOMINO has a simple metal base and is a treas-ured light source. These geometric elements throw shadow patterns onto the walls or ceiling.

Lighting fixtures are shown here for the purposes of illustration only and the designs can be tailored depending on the client's requirements and technical feasibility. Likewise, the full range of surface finishes and colour designs may be more extensive than those shown.