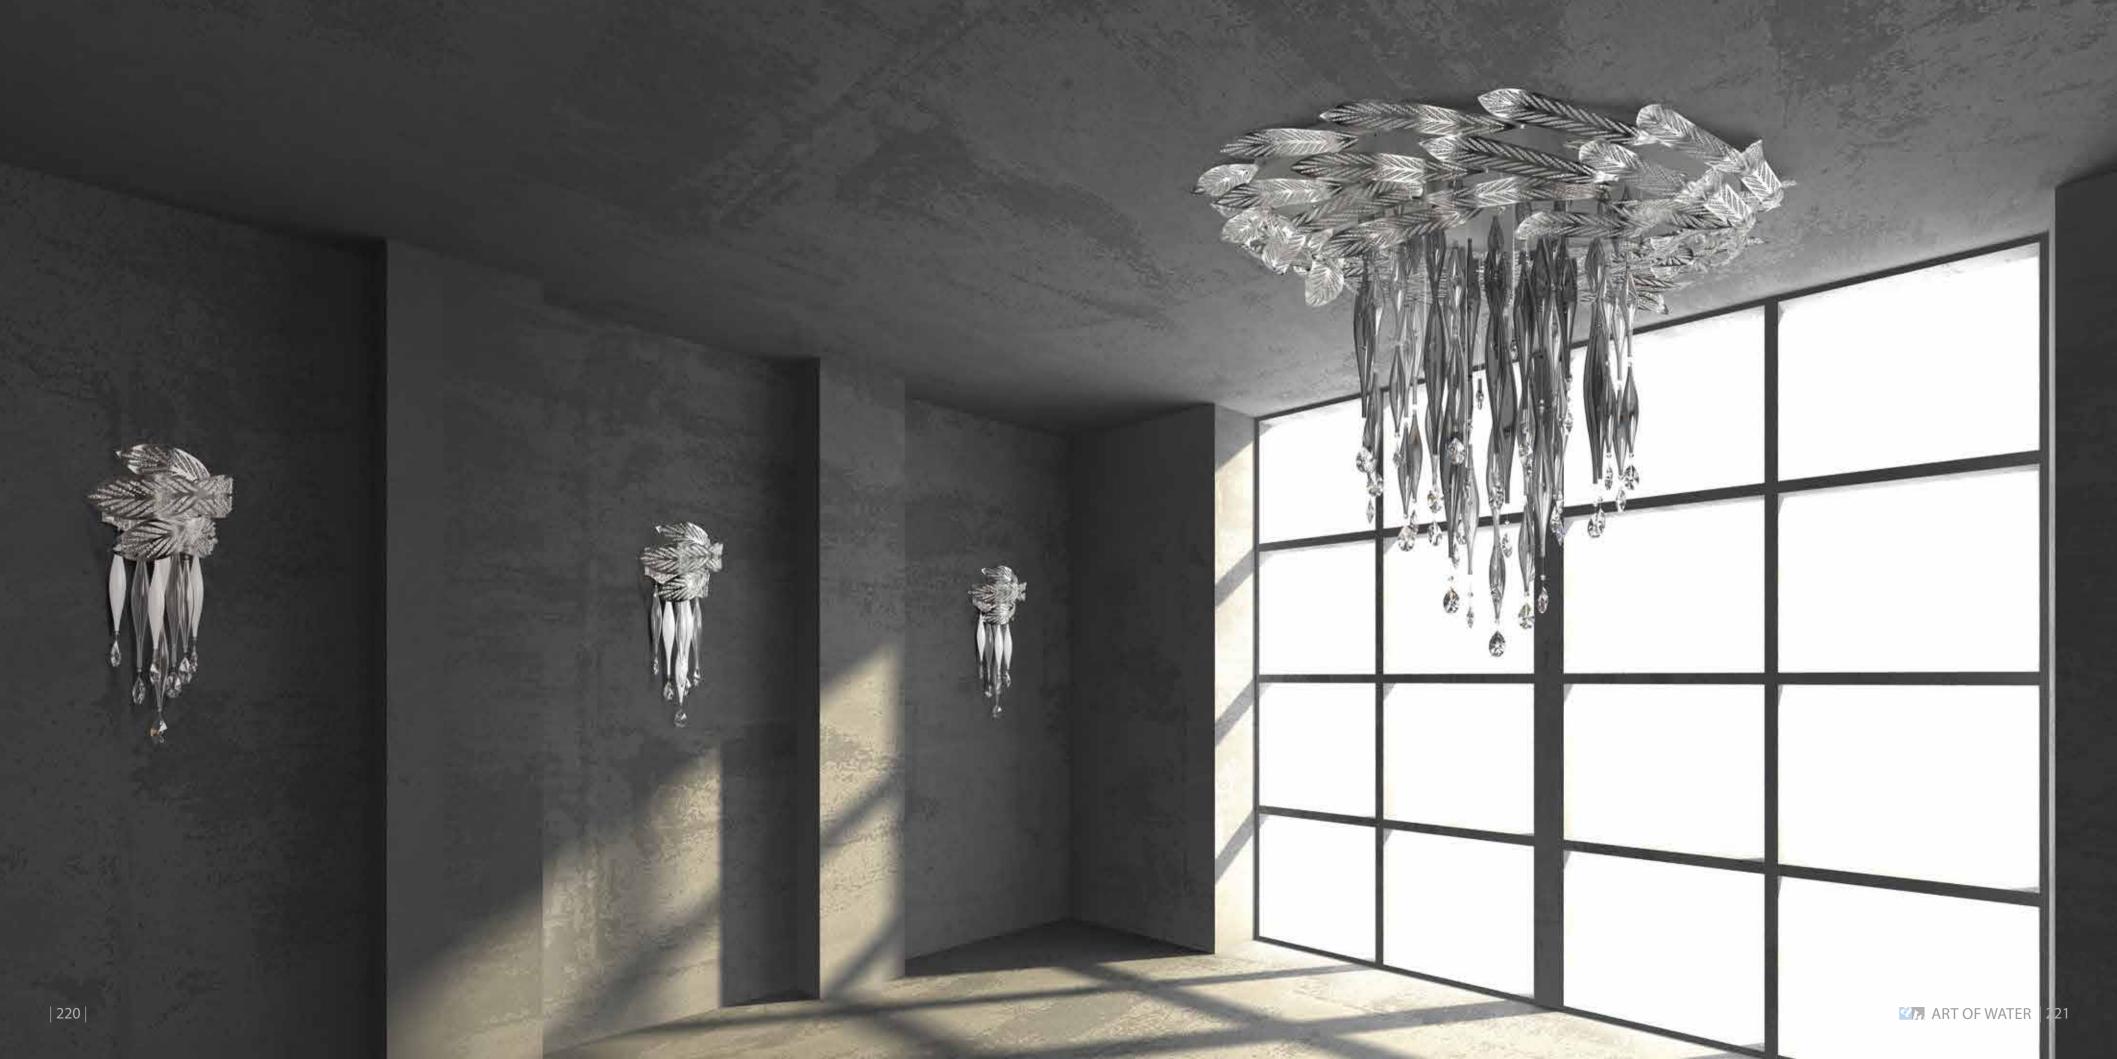

# HARMONY

A lighting fixture that segues from one season to the next, featuring natural elements from both seasons. Artistically formed glass components, carefully moulded to create the illusion of a freezing waterfall, cascade slowly from the base of the fixture inspired by autumn's falling leaves.

WALL LAMP

HARMONY – WL 420x680x170 | 6x35W

**BLUE SHADES** 

### NOTE

HARMONY is arranged from handblown and coloured glass elements in combination with metal leaves full of glittering glass trimmings.

Lighting fixtures are shown here for the purposes of illustration only and the designs can be tailored depending on the client's requirements and technical feasibility. Likewise, the full range of surface finishes and colour designs may be more extensive than those shown.