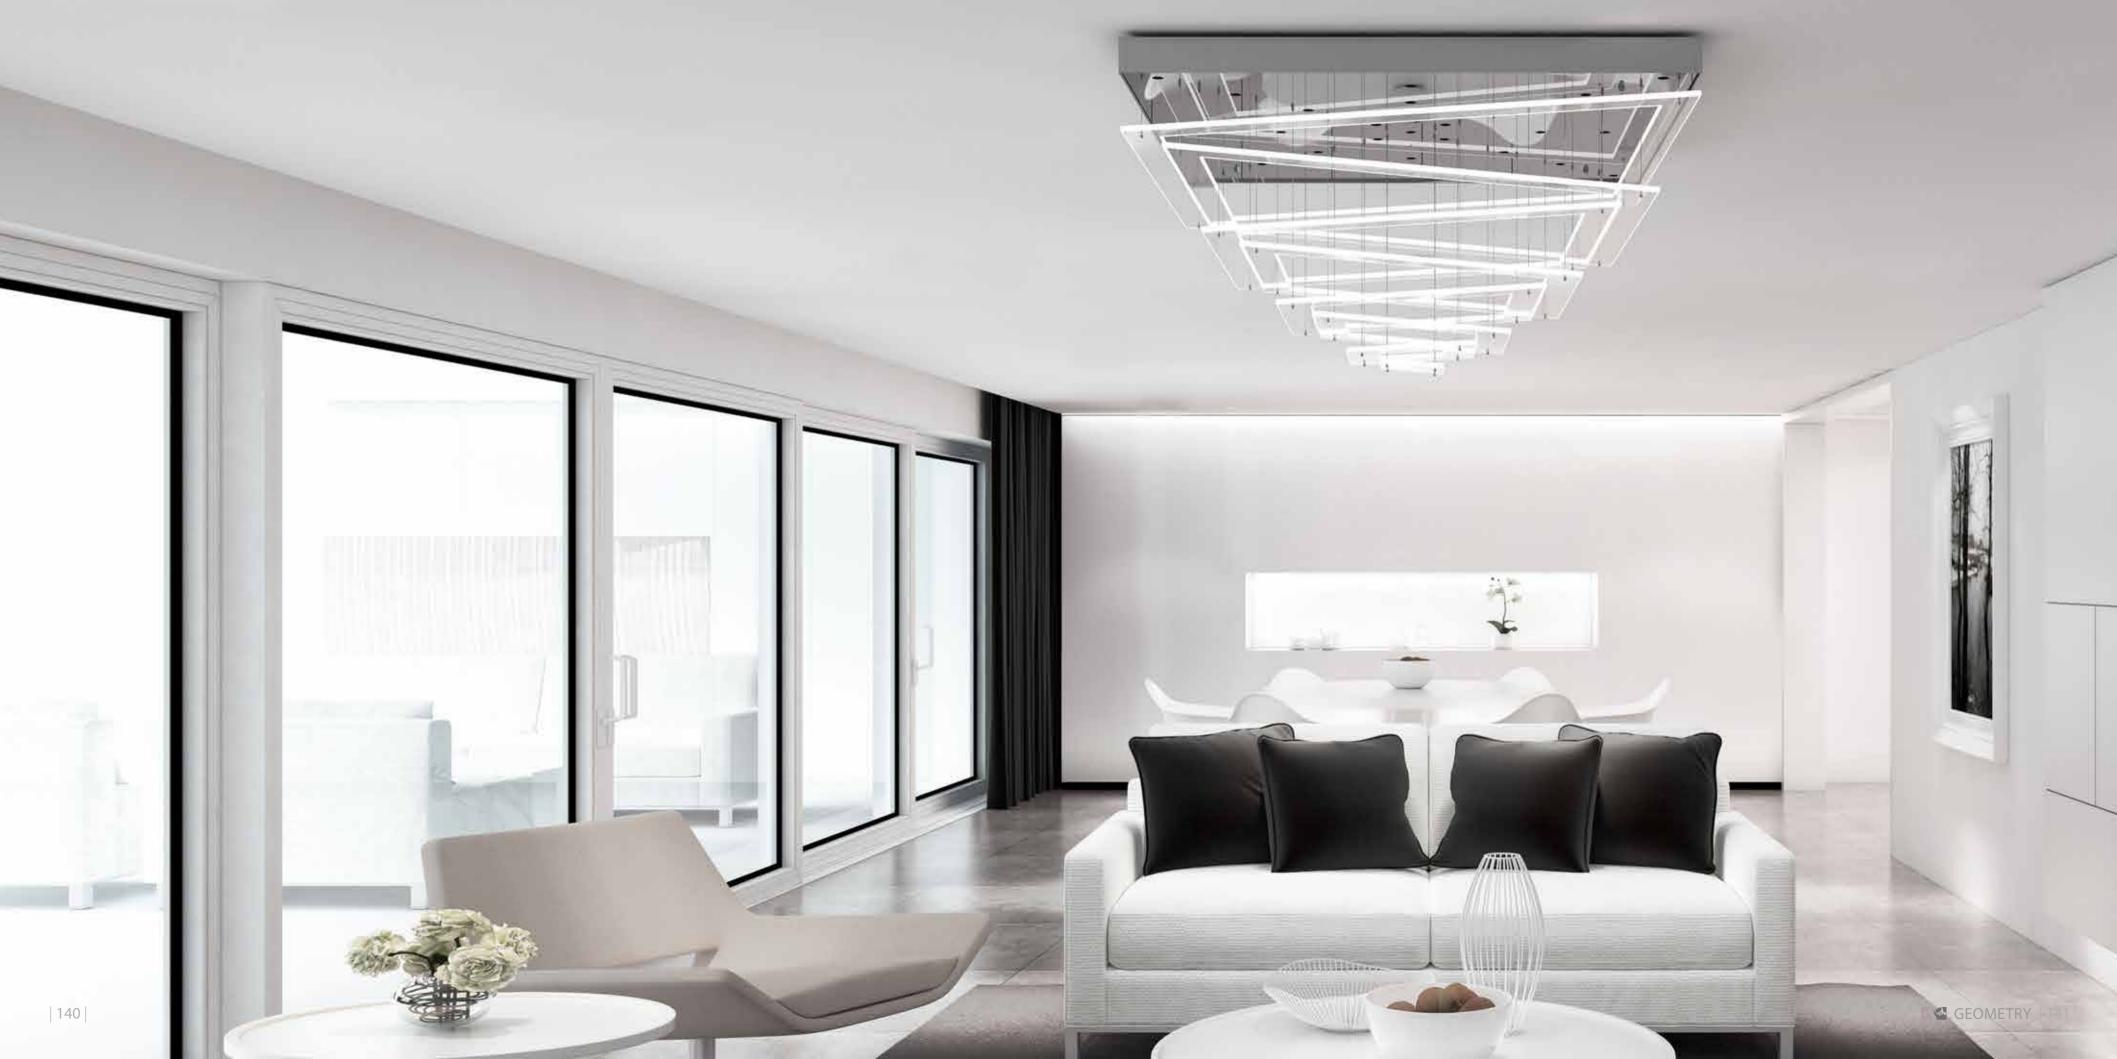

## PURE COOLNESS

The Pure Coolness lighting fixture features geometric shapes made of sheets of material (plexiglass and polycarbonate), in combination with cool metal lit by LED chips. The geometric spiral created by the layers of suspended flat sheets creates the illusion of movement.

PURE COOLNESS 01 – CH 1000x550x1000 | 25x1W LED

PURE COOLNESS 02 – CH 1000x500x1000 | 25x1W LED

PURE COOLNESS 03 – CH 1000x550x1000 | 25x1W LED

PURE COOLNESS 04 – CH 1000x500x1000 | 25x1W LED

PURE COOLNESS 05 – CH 1000x1000x1000 | 25x1W LED

PURE COOLNESS 06 – CH 1000x900x1000 | 25x1W LED

PURE COOLNESS 01 – WL 450x250x450 | 16x1W LED

PURE COOLNESS 02 – WL 450x250x220 | 10x1W LED

PURE COOLNESS 03 – WL 450x250x220 | 8x1W LED

PURE COOLNESS 04 – WL 450x250x450 | 16x1W LED

### NOTE

PURE COOLNESS uses plexiglass, which is perfectly illuminated from the light fitting base.

Lighting fixtures are shown here for the purposes of illustration only and the designs can be tailored depending on the client's requirements and technical feasibility. Likewise, the full range of surface finishes and colour designs may be more extensive than those shown.