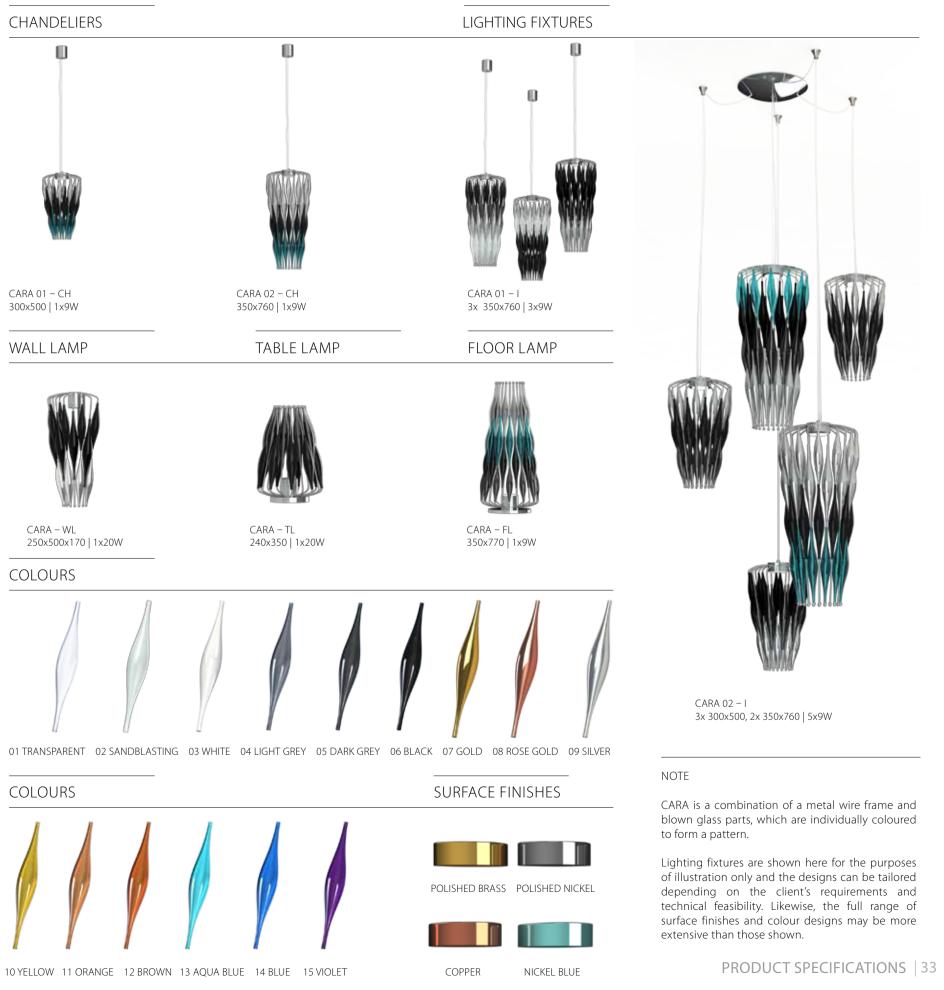

## CARA

Cara is the journey, the shift in concept: it is a fantastic wild flower that hides the spirit of blooming summer meadows. The basis is a wire construction that carries glass components, the effect elements of the whole design. It is a rich and impressive lighting fixture that does not deny the playfulness and variability of its essence. It is certain to be the star feature in any interior.

### NOTE

REFLECTION's quintessential elements are sandblasted mirrors, which are paired with cut metal frames or other glass elements to achieve the perfect look.

Lighting fixtures are shown here for the purposes of illustration only and the designs can be tailored depending on the client's requirements and technical feasibility. Likewise, the full range of surface finishes and colour designs may be more extensive than those shown.