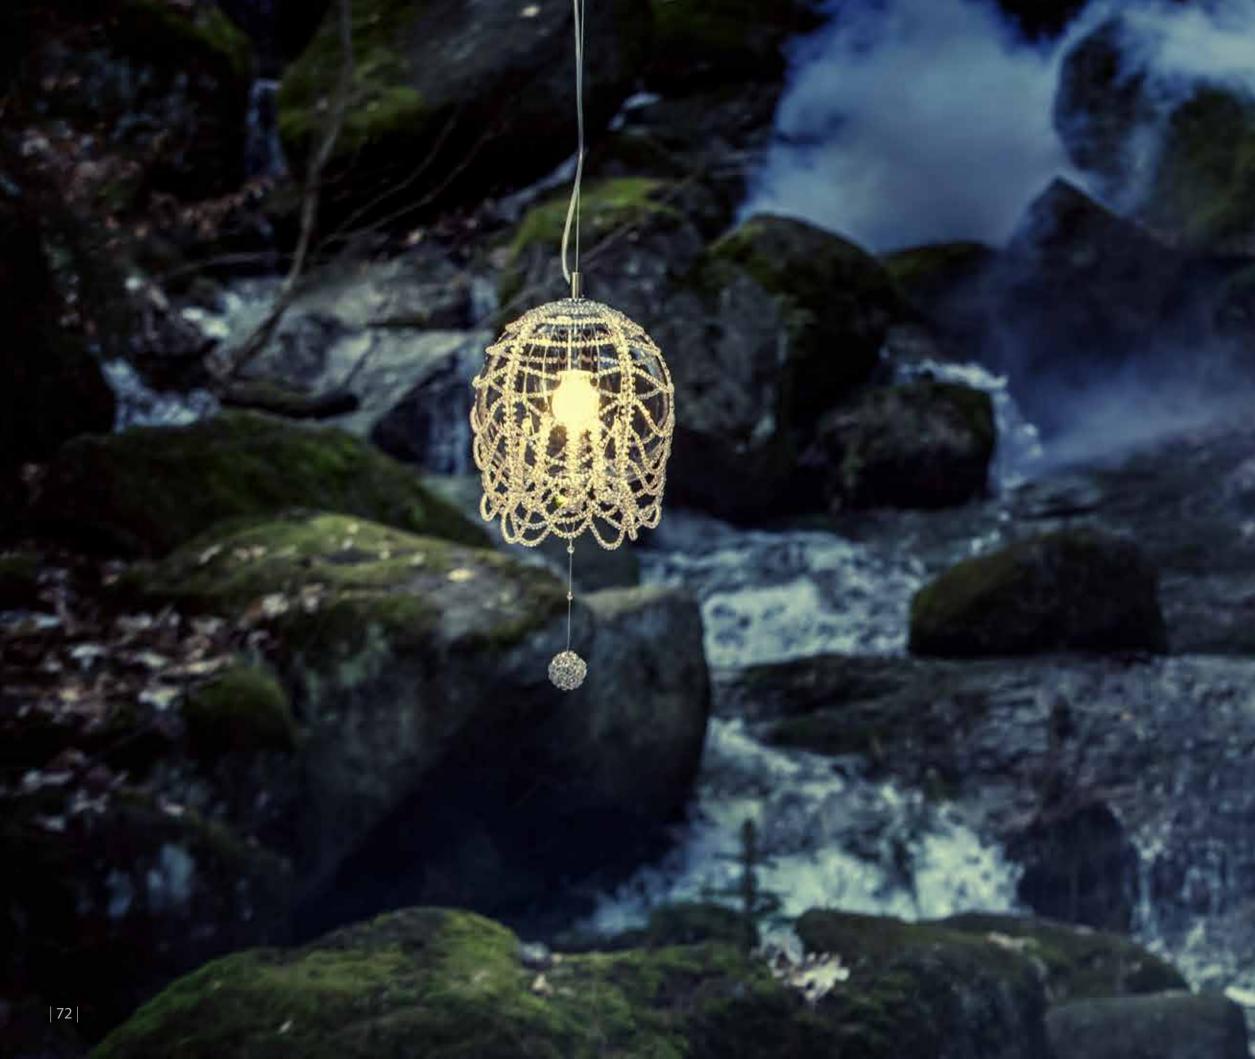

# ROSÉE

This unique lighting fixture features a net made of beads cast over different glass shapes. The combinations of colours, shapes and design of the beaded nets are endless.

ART OF NATURE | 73

ART OF NATURE | 75