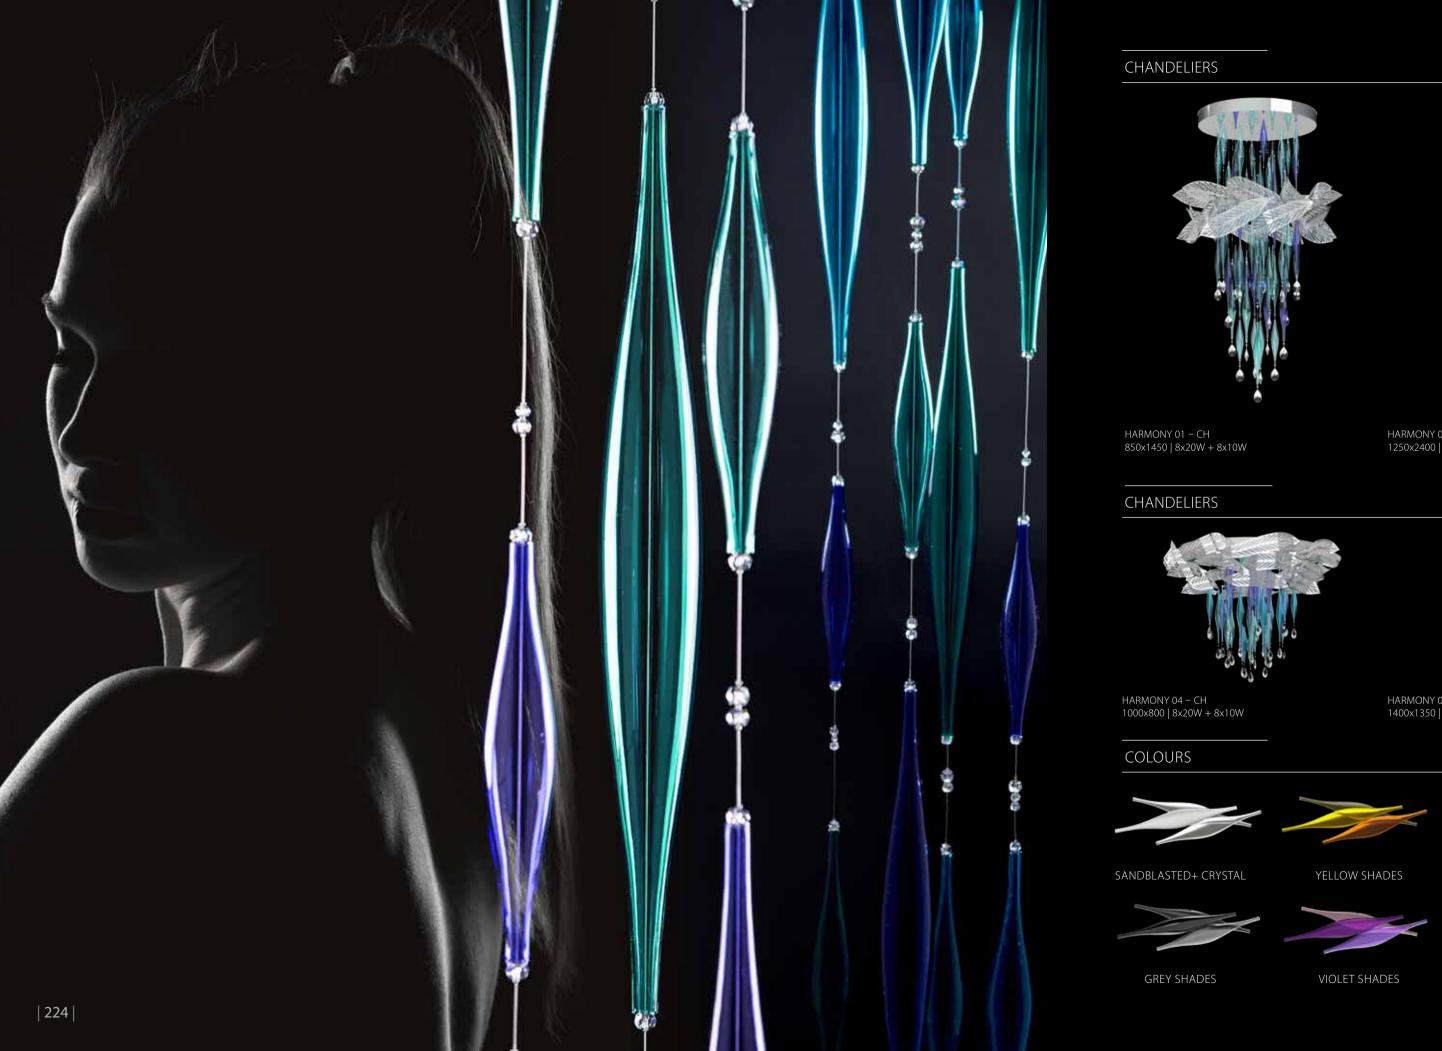

# HARMONY

A lighting fixture that segues from one season to the next, featuring natural elements from both seasons. Artistically formed glass components, carefully moulded to create the illusion of a freezing waterfall, cascade slowly from the base of the fixture inspired by autumn's falling leaves.

### NOTE

HARMONY is arranged from handblown and coloured glass elements in combination with metal leaves full of glittering glass trimmings.

Lighting fixtures are shown here for the purposes of illustration only and the designs can be tailored depending on the client's requirements and technical feasibility. Likewise, the full range of surface finishes and colour designs may be more extensive than those shown.