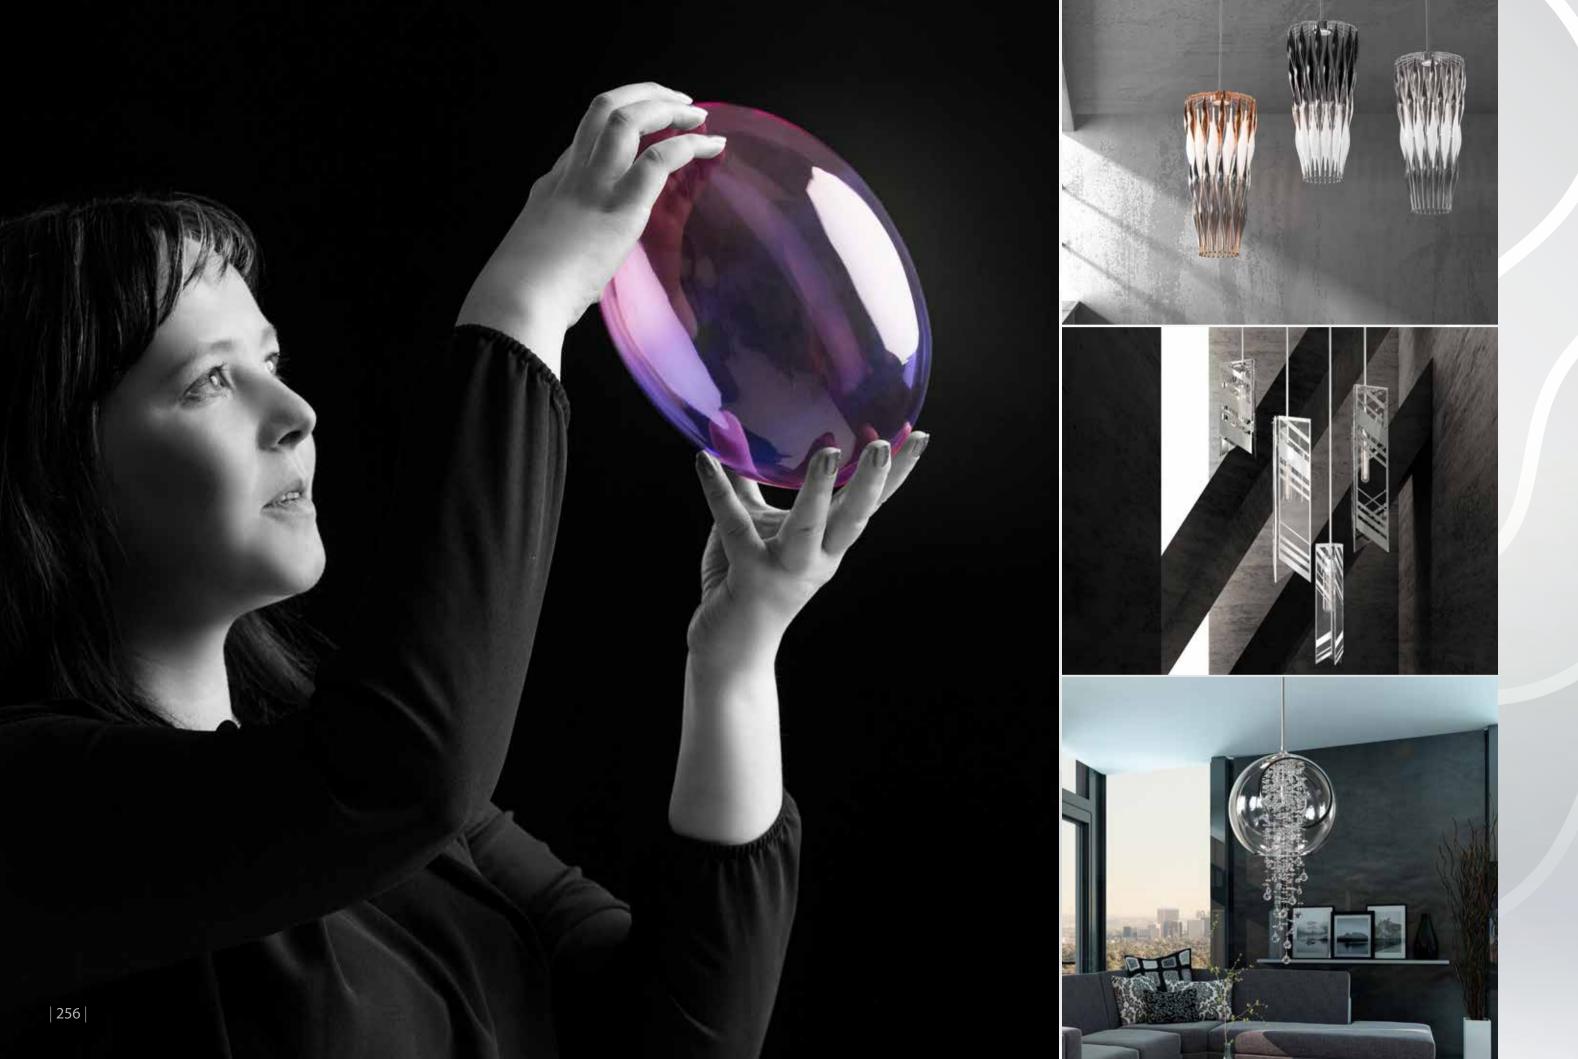

## VERRE

VERRE is a combination of sharp edges with fine and rounded lines. The contrast of these lines is further enhanced by a subtle decor emphasising the shape of each individual glass segment. Precisely hinged segments then form splendid spirals.

## REFLECTION

This installation, consisting of several segments of irregular shapes, is inspired by the image of a single drop falling onto the water's surface. The living surface of the water is simulated by lines on unusual innovative material, the subject of everyday use, which gives it a new artistic use. Its reflection mirrors not only the glittering stone, but also the moment of presence, the surrounding world, the record of the situation that is the reflection / capture of today's society. The transformation of this shape also resulted in metal segments, in which the intentional deformation emphasises the dynamics of movement.

### NOTE

REFLECTION's quintessential elements are sandblasted mirrors, which are paired with cut metal frames or other glass elements to achieve the perfect look.

Lighting fixtures are shown here for the purposes of illustration only and the designs can be tailored depending on the client's requirements and technical feasibility. Likewise, the full range of surface finishes and colour designs may be more extensive than those shown.