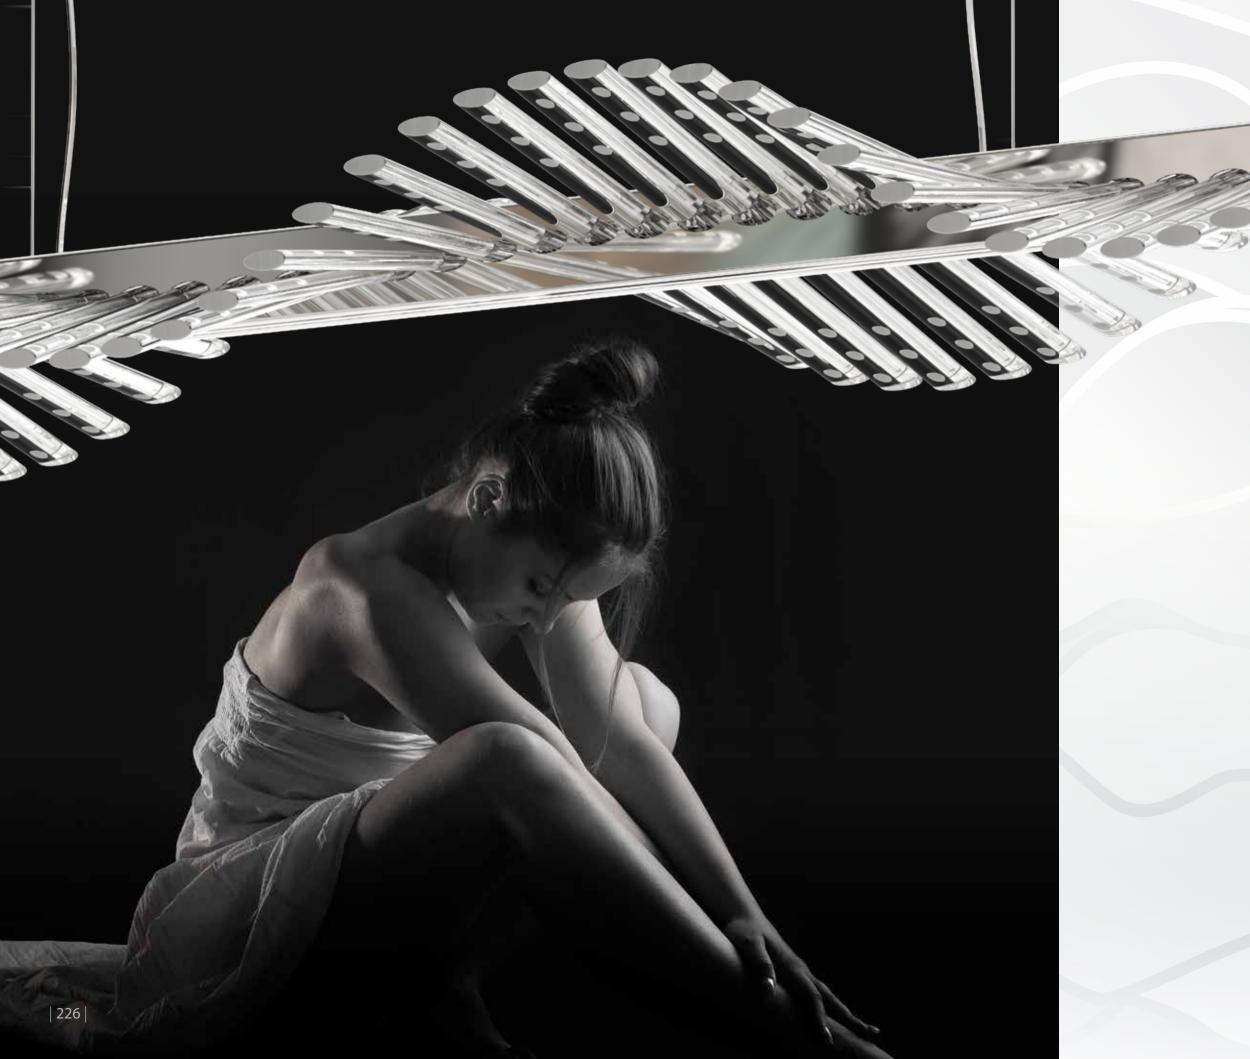

### PRODUCT SPECIFICATIONS | 225

A wave of shining glass rods ingeniously illuminated from the centre. This stunning and innovative piece offers an unforgettable lighting experience from any angle.