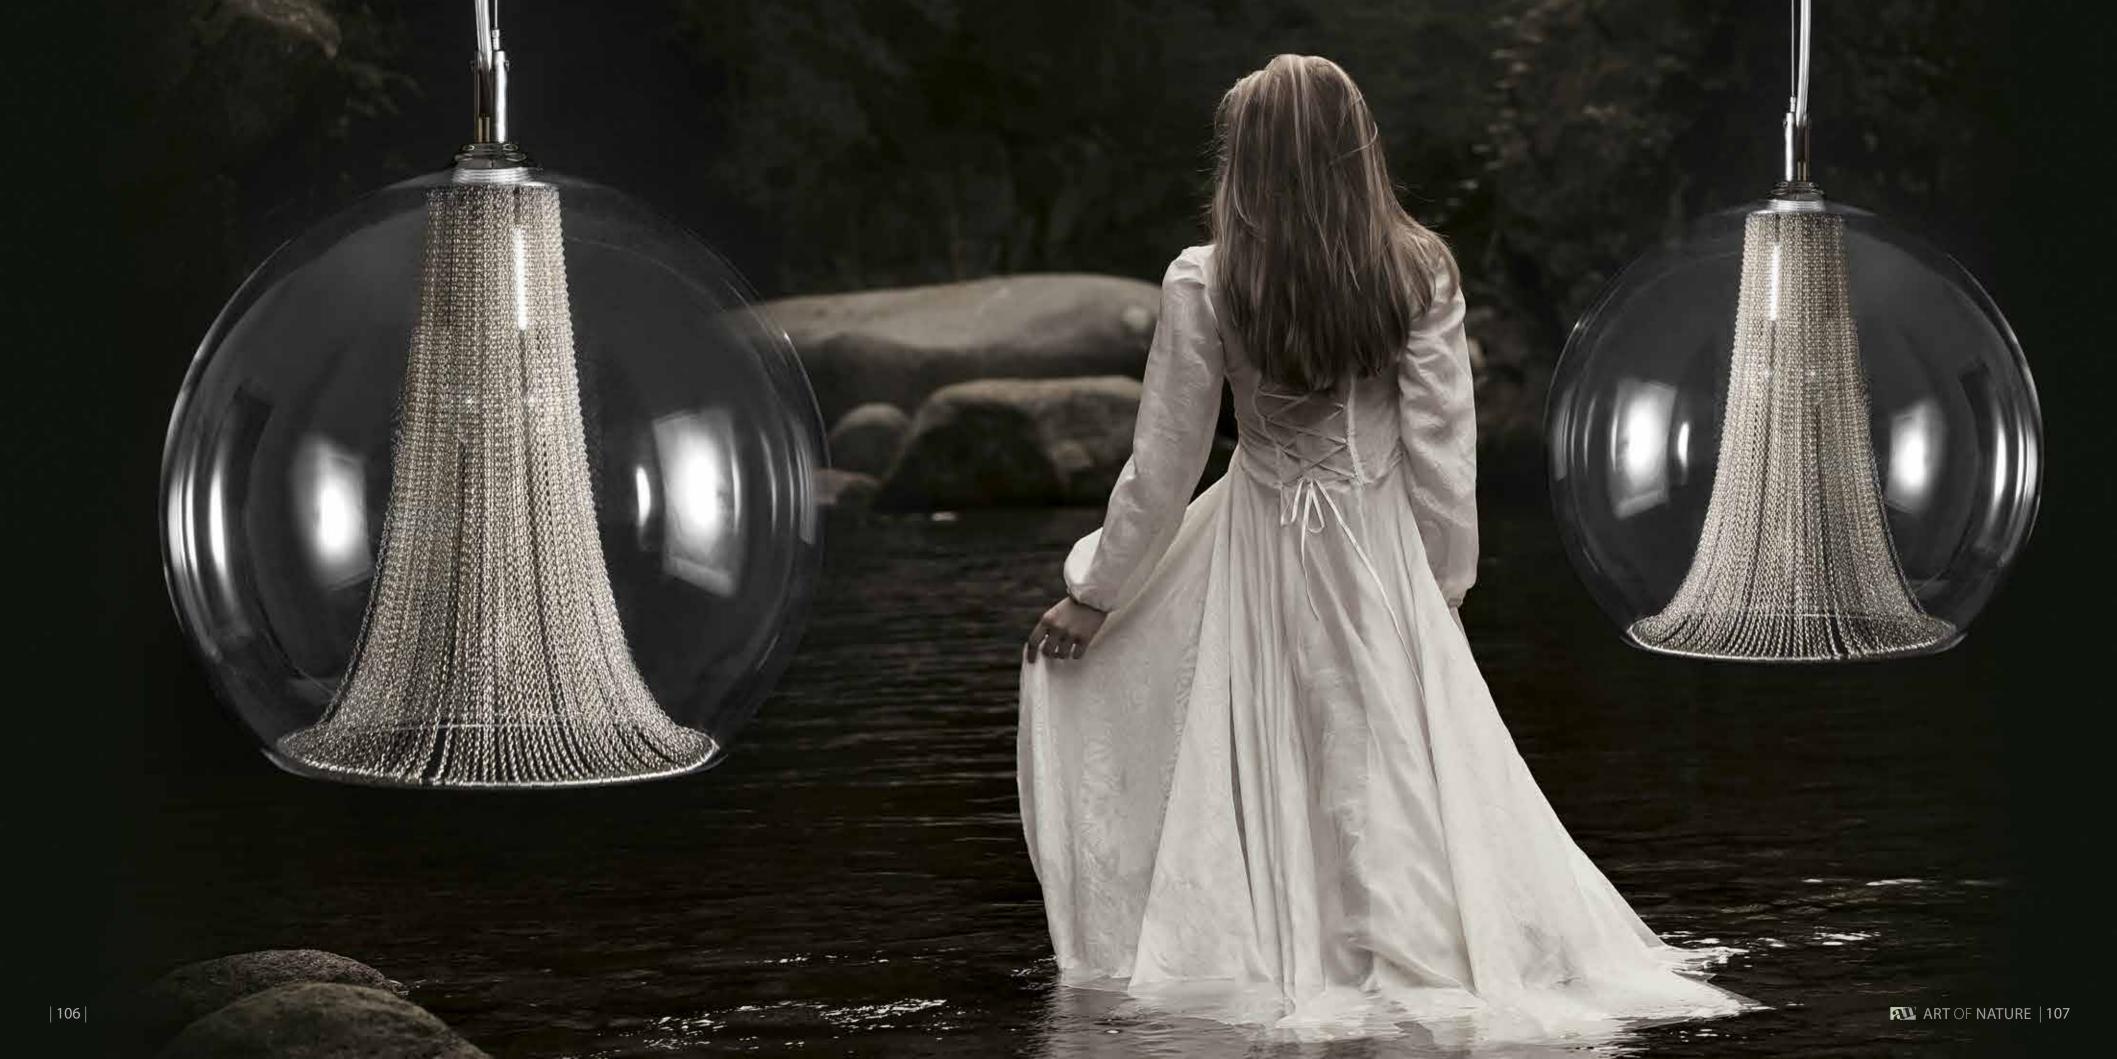

### INDIAN AESTAS

This lighting fixture is inspired by a cascade of water, which we encounter in nature or architecture in the form of fountains and waterfalls. Fan-shaped layered chains are reminiscent of delicate cobwebs glittering in the light of an Indian summer.