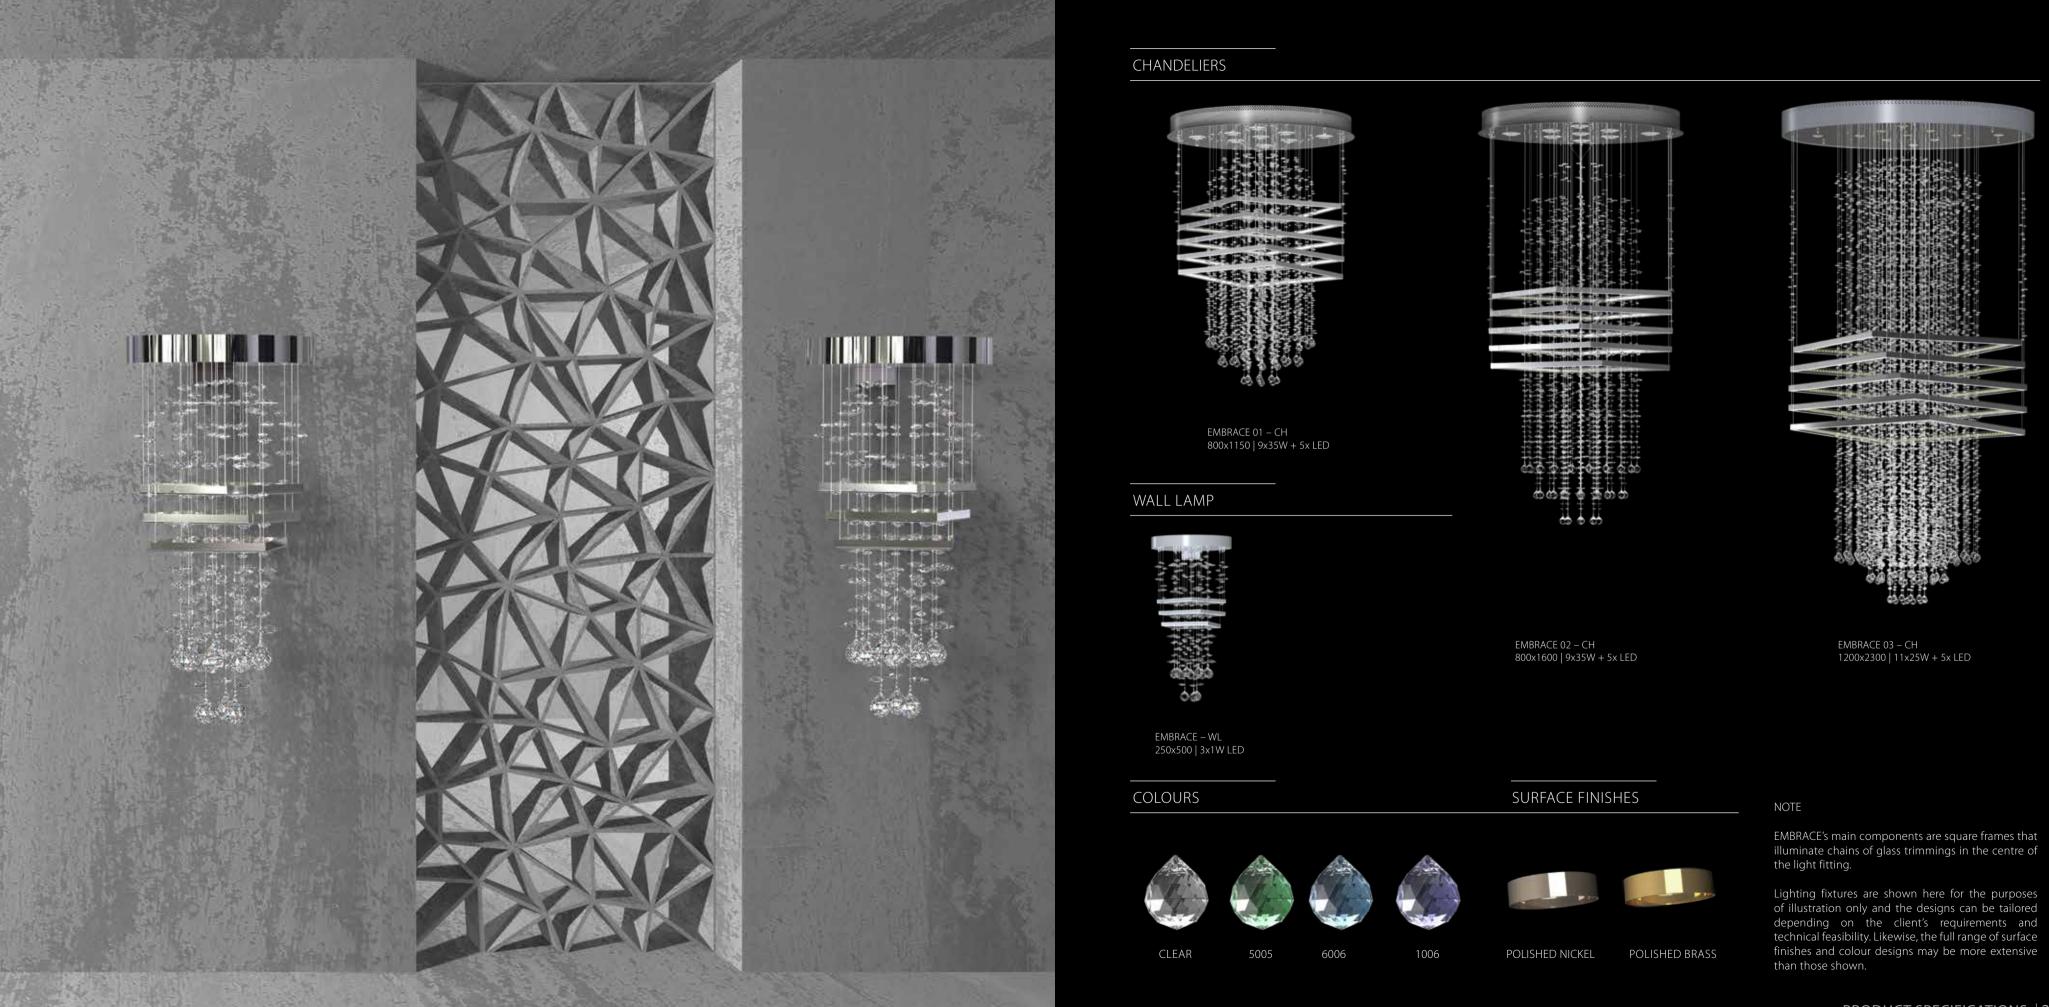

### EMBRACE

A waterfall of fine droplets cleverly contrasts with the stark lines of the central squares, guaranteed to be an eye-catching addition to any interior.

44 4 48 

**Figure** 

C. Bulling

\$ \$ \$ \$ C. C. L. \* 

### NOTE

REFLECTION's quintessential elements are sandblasted mirrors, which are paired with cut metal frames or other glass elements to achieve the perfect look.

Lighting fixtures are shown here for the purposes of illustration only and the designs can be tailored depending on the client's requirements and technical feasibility. Likewise, the full range of surface finishes and colour designs may be more extensive than those shown.