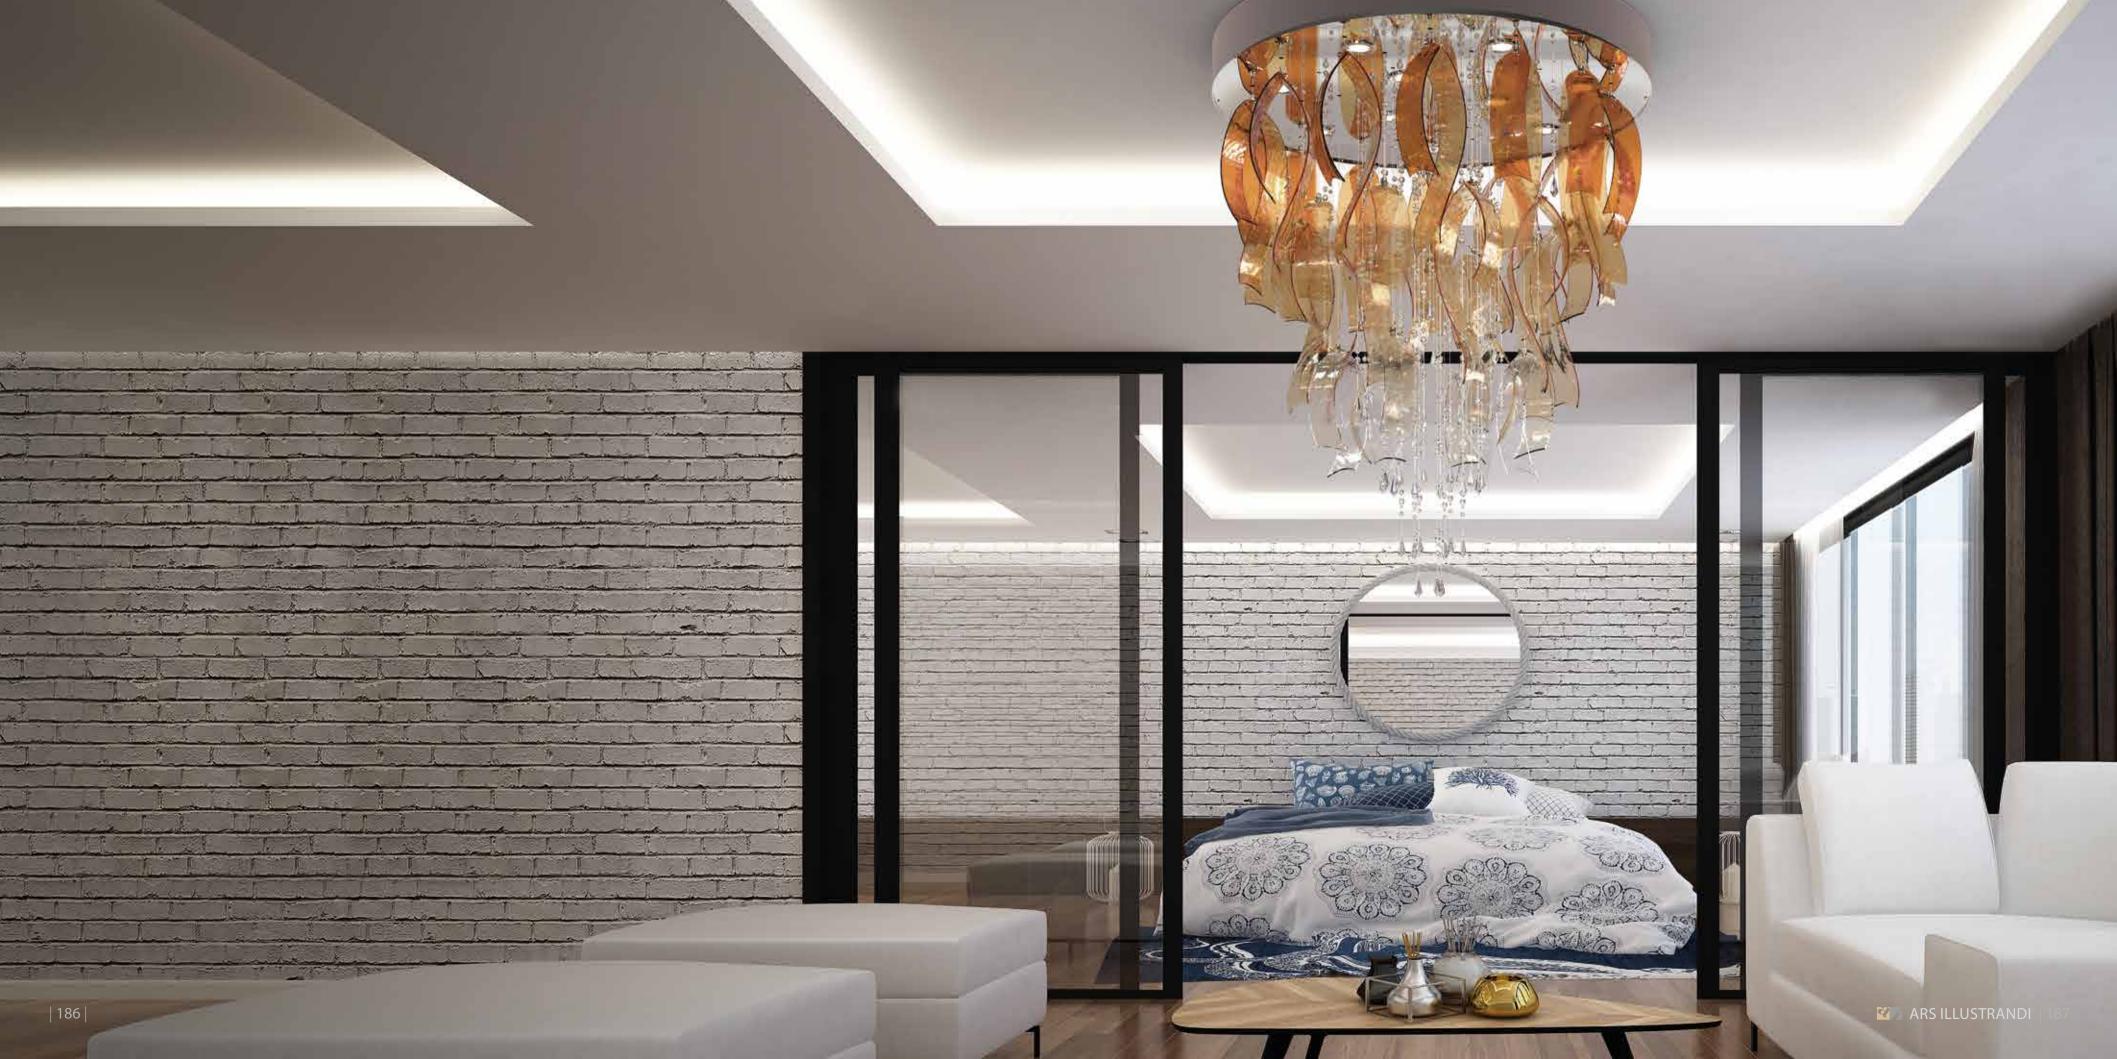

### ICEFALL

Icefall is a picture of winter, cold, which creates a unique and transient icy beauty. The design is reminiscent of the struggle of ice and water, the moment when the glacier reluctantly succumbs to the ocean. The lighting fixture itself consists of coloured glass elements featuring sharp lines that change in the centre in a flood of shining trimmings. Just like glaciers that, on the brink of their strength, melt and disappear in the ocean.