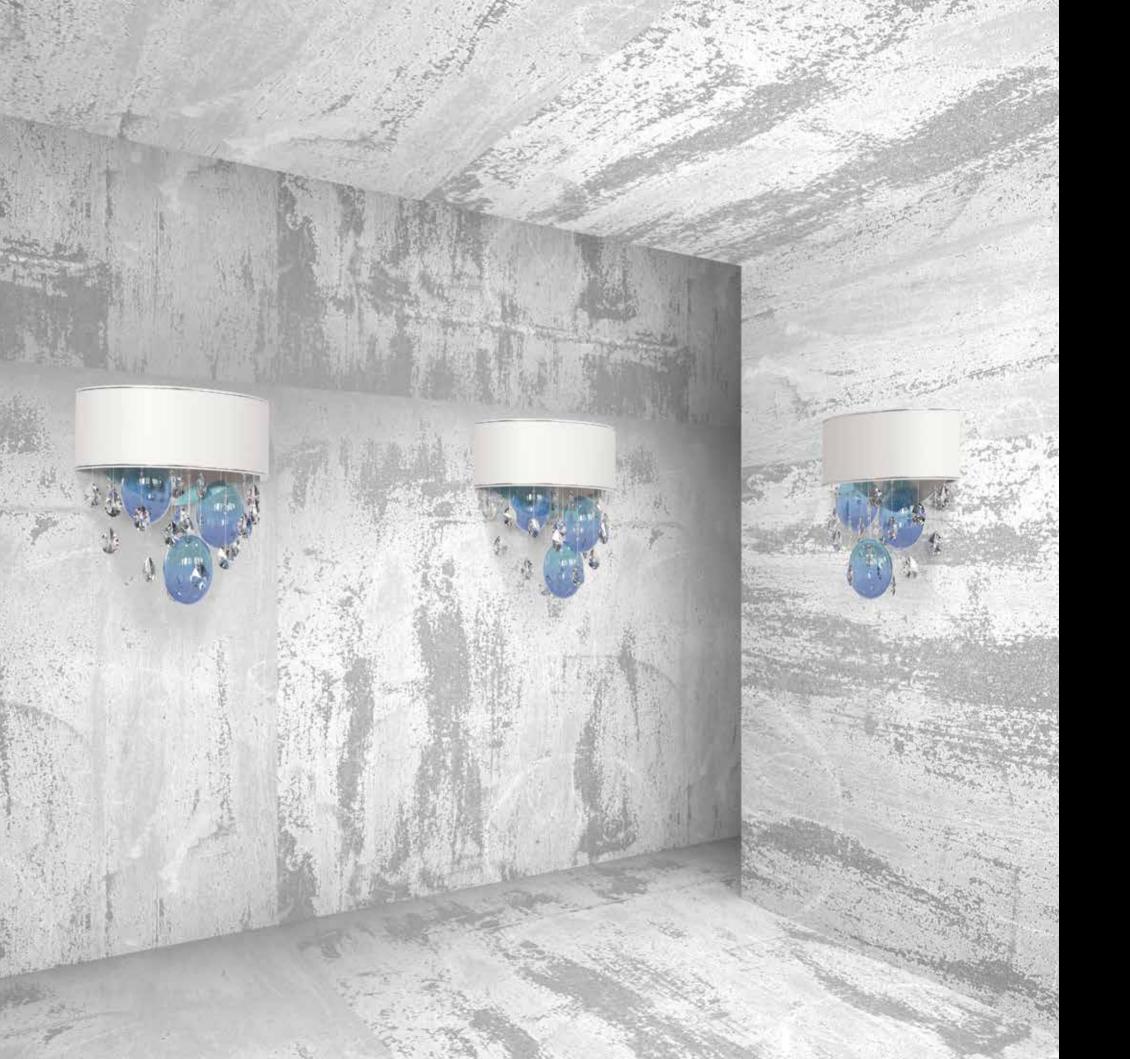

# ART OF WATER

The Art of Water collection combines the accurate and skilful production you've come to expect from our lighting fixtures with modern design elements inspired by the wonders of nature that never fail to draw the eye, whatever the form. Ice, waterfalls, glistening dew drops... all of these natural wonders have been woven throughout the whole collection.

# HARMONY

A lighting fixture that segues from one season to the next, featuring natural elements from both seasons. Artistically formed glass components, carefully moulded to create the illusion of a freezing waterfall, cascade slowly from the base of the fixture inspired by autumn's falling leaves.

### NOTE

HARMONY is arranged from handblown and coloured glass elements in combination with metal leaves full of glittering glass trimmings.

Lighting fixtures are shown here for the purposes of illustration only and the designs can be tailored depending on the client's requirements and technical feasibility. Likewise, the full range of surface finishes and colour designs may be more extensive than those shown.