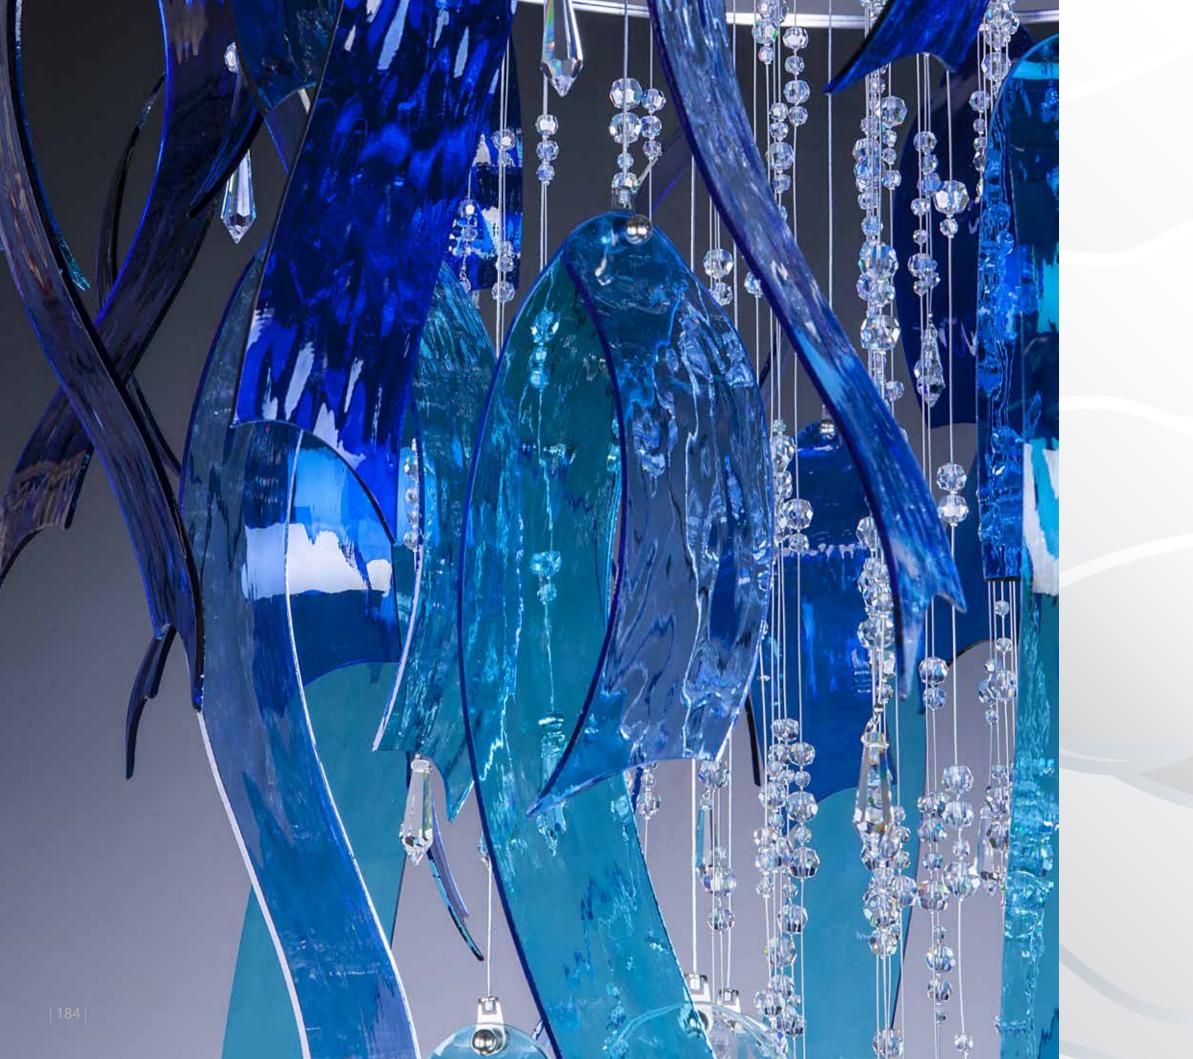

### ICEFALL

Icefall is a picture of winter, cold, which creates a unique and transient icy beauty. The design is reminiscent of the struggle of ice and water, the moment when the glacier reluctantly succumbs to the ocean. The lighting fixture itself consists of coloured glass elements featuring sharp lines that change in the centre in a flood of shining trimmings. Just like glaciers that, on the brink of their strength, melt and disappear in the ocean.