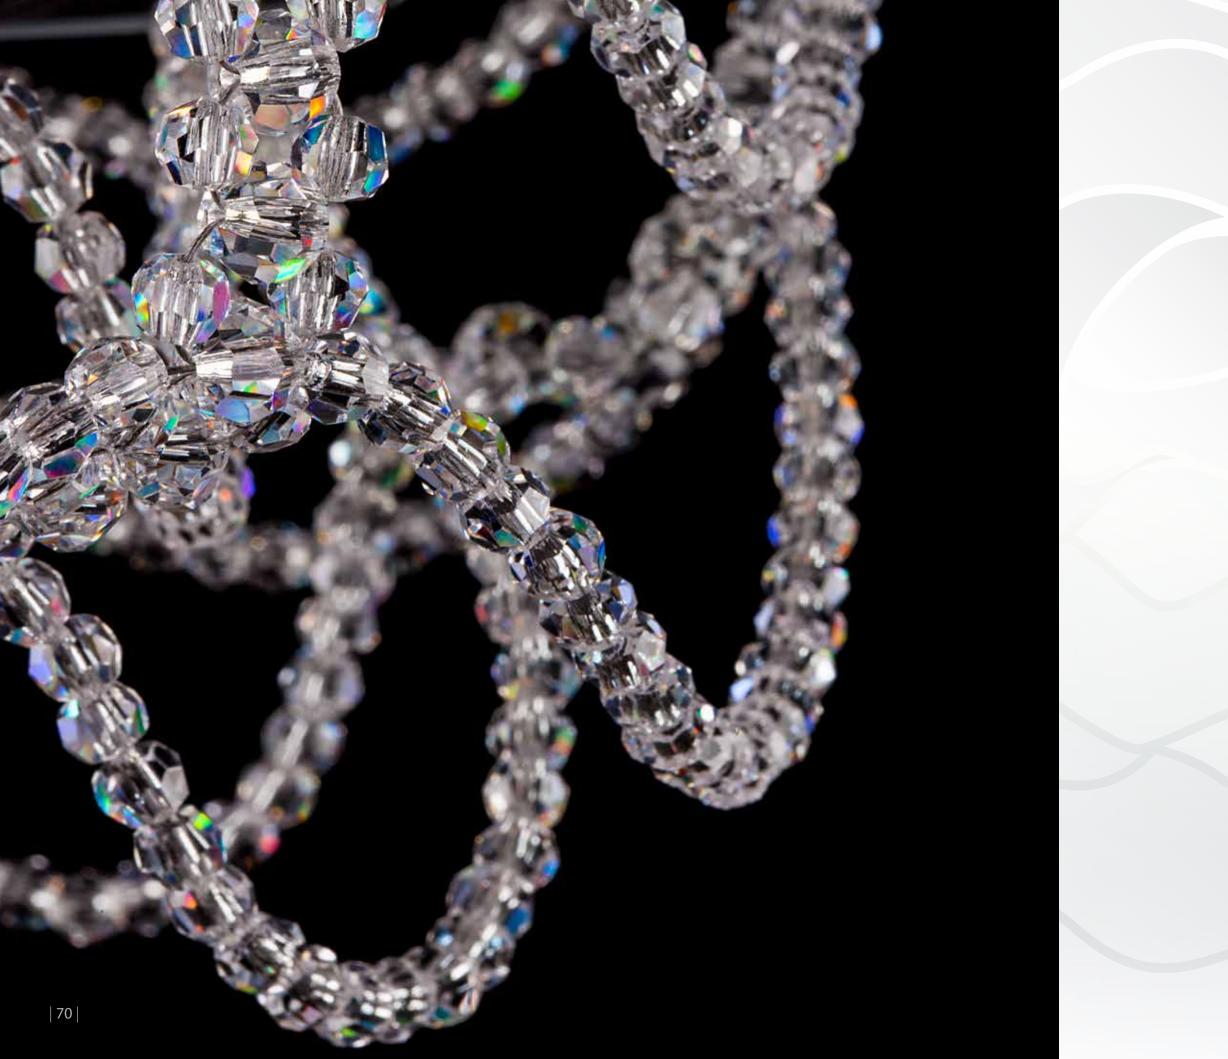

### **PARTICLES** COLLECTION

What unites all the lighting fixtures in this collection is the multiplication or repetition of basic or finely modified elements. This creates unique fixtures that can be configured in almost unlimited ways. These lighting fixtures fit into large spaces in the form of custom-designed installations. For smaller interiors, our designers have also created more versatile variants.

## SPARKLING FROST

This lighting fixture captures the beauty of ice and frost. Just as blades of grass are covered by ice crystals on a cold winter's day, the Sparkling Frost model is covered with glass hoar frost. The supporting and lighting part of the fixture is a central puck, from which a circle of stainless steel rod emerges. It is covered with a variety of large, clear trimmings, which can be complemented by blue or grey trimmings. The lighting fixture glitters beautifully and is the perfect addition to any modern interior.