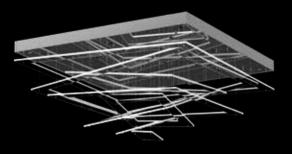

## DOMINO

The common element of the Domino collection is a wide variety of metallic segments with LED stripes. These segments can be composed as shapes, creating chains and those can then be branched further. The designs can be installed on both walls and ceilings, and even moving from wall to wall or ceiling, making this collection unique. The fixtures are designed especially for modern interiors, both as the main light source or as indirect lighting. Due to their very minimal drop measurements they are suitable for spaces with low ceilings where it is not possible to fit conventional light fittings.

PARTICLES COLLECTION 59

PARTICLES COLLECTION | 6.

PARTICLES COLLECTION |65

SQUARES – I 1850x1230x45 | LED

MAZE 01 – I 3165x1830x45 | LED

CRACK – I 1555x2355 on the wall + 2265x1960 on the ceiling | LED

HONEYCOMBS 01 – I 1425x1415x45 | LED

HONEYCOMBS 02 – I 1300x1850x45 | LED

WHIRL – I Ø 2210x45 | LED

BRONZE COLOUR PLATED STEEL

MATT STAINLESS STEEL

MAZE 02 – I 2000x1450x45 | LED

### NOTE

DOMINO has a simple metal base and is a treas-ured light source. These geometric elements throw shadow patterns onto the walls or ceiling.

Lighting fixtures are shown here for the purposes of illustration only and the designs can be tailored depending on the client's requirements and technical feasibility. Likewise, the full range of surface finishes and colour designs may be more extensive than those shown.