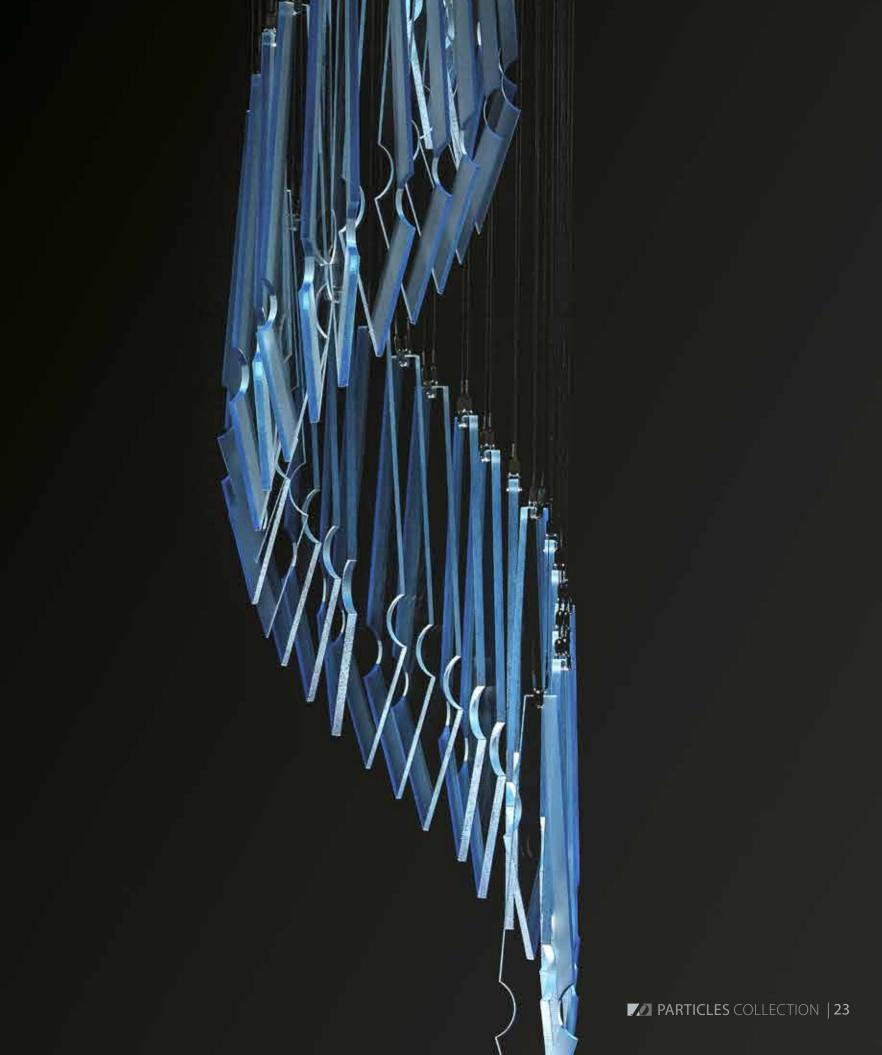

## LUMINIS

The light of the sea, a proof of the sophistication of nature, is the inspiration for a lighting installation that shows the elusiveness of the beauty of glowing organisms that can light up the oceans. They possess great fragility and, at the same time, strength. All these aspects are hidden in the glass, which has become the core material of the installation. Nature is an inexhaustible well of inspiration and it is up to us whether we appreciate it.