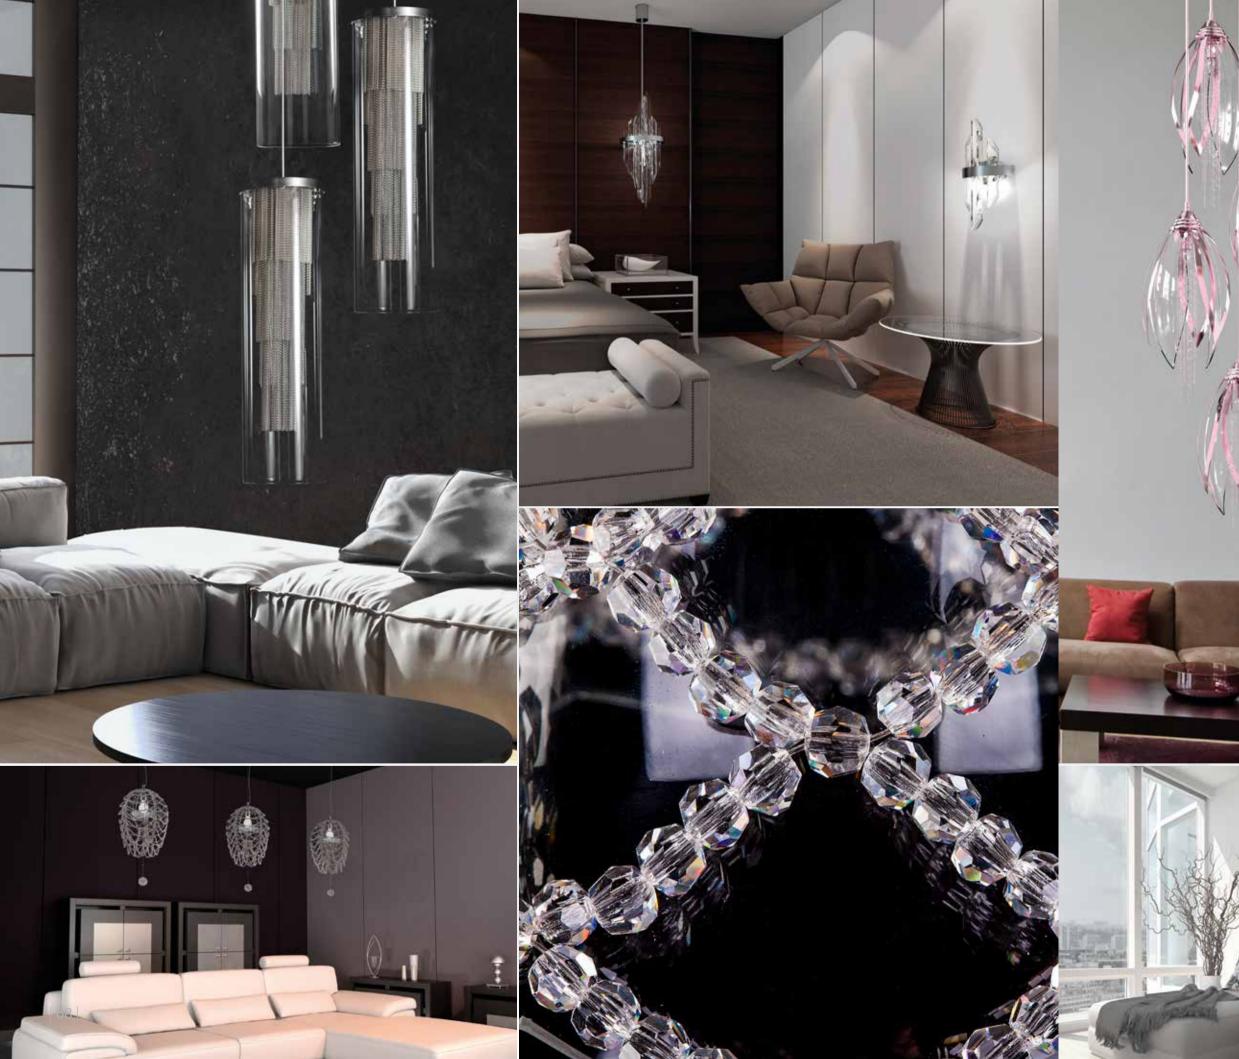

### **PARTICLES** COLLECTION

What unites all the lighting fixtures in this collection is the multiplication or repetition of basic or finely modified elements. This creates unique fixtures that can be configured in almost unlimited ways. These lighting fixtures fit into large spaces in the form of custom-designed installations. For smaller interiors, our designers have also created more versatile variants.

## SPARKLING FROST

This lighting fixture captures the beauty of ice and frost. Just as blades of grass are covered by ice crystals on a cold winter's day, the Sparkling Frost model is covered with glass hoar frost. The supporting and lighting part of the fixture is a central puck, from which a circle of stainless steel rod emerges. It is covered with a variety of large, clear trimmings, which can be complemented by blue or grey trimmings. The lighting fixture glitters beautifully and is the perfect addition to any modern interior.