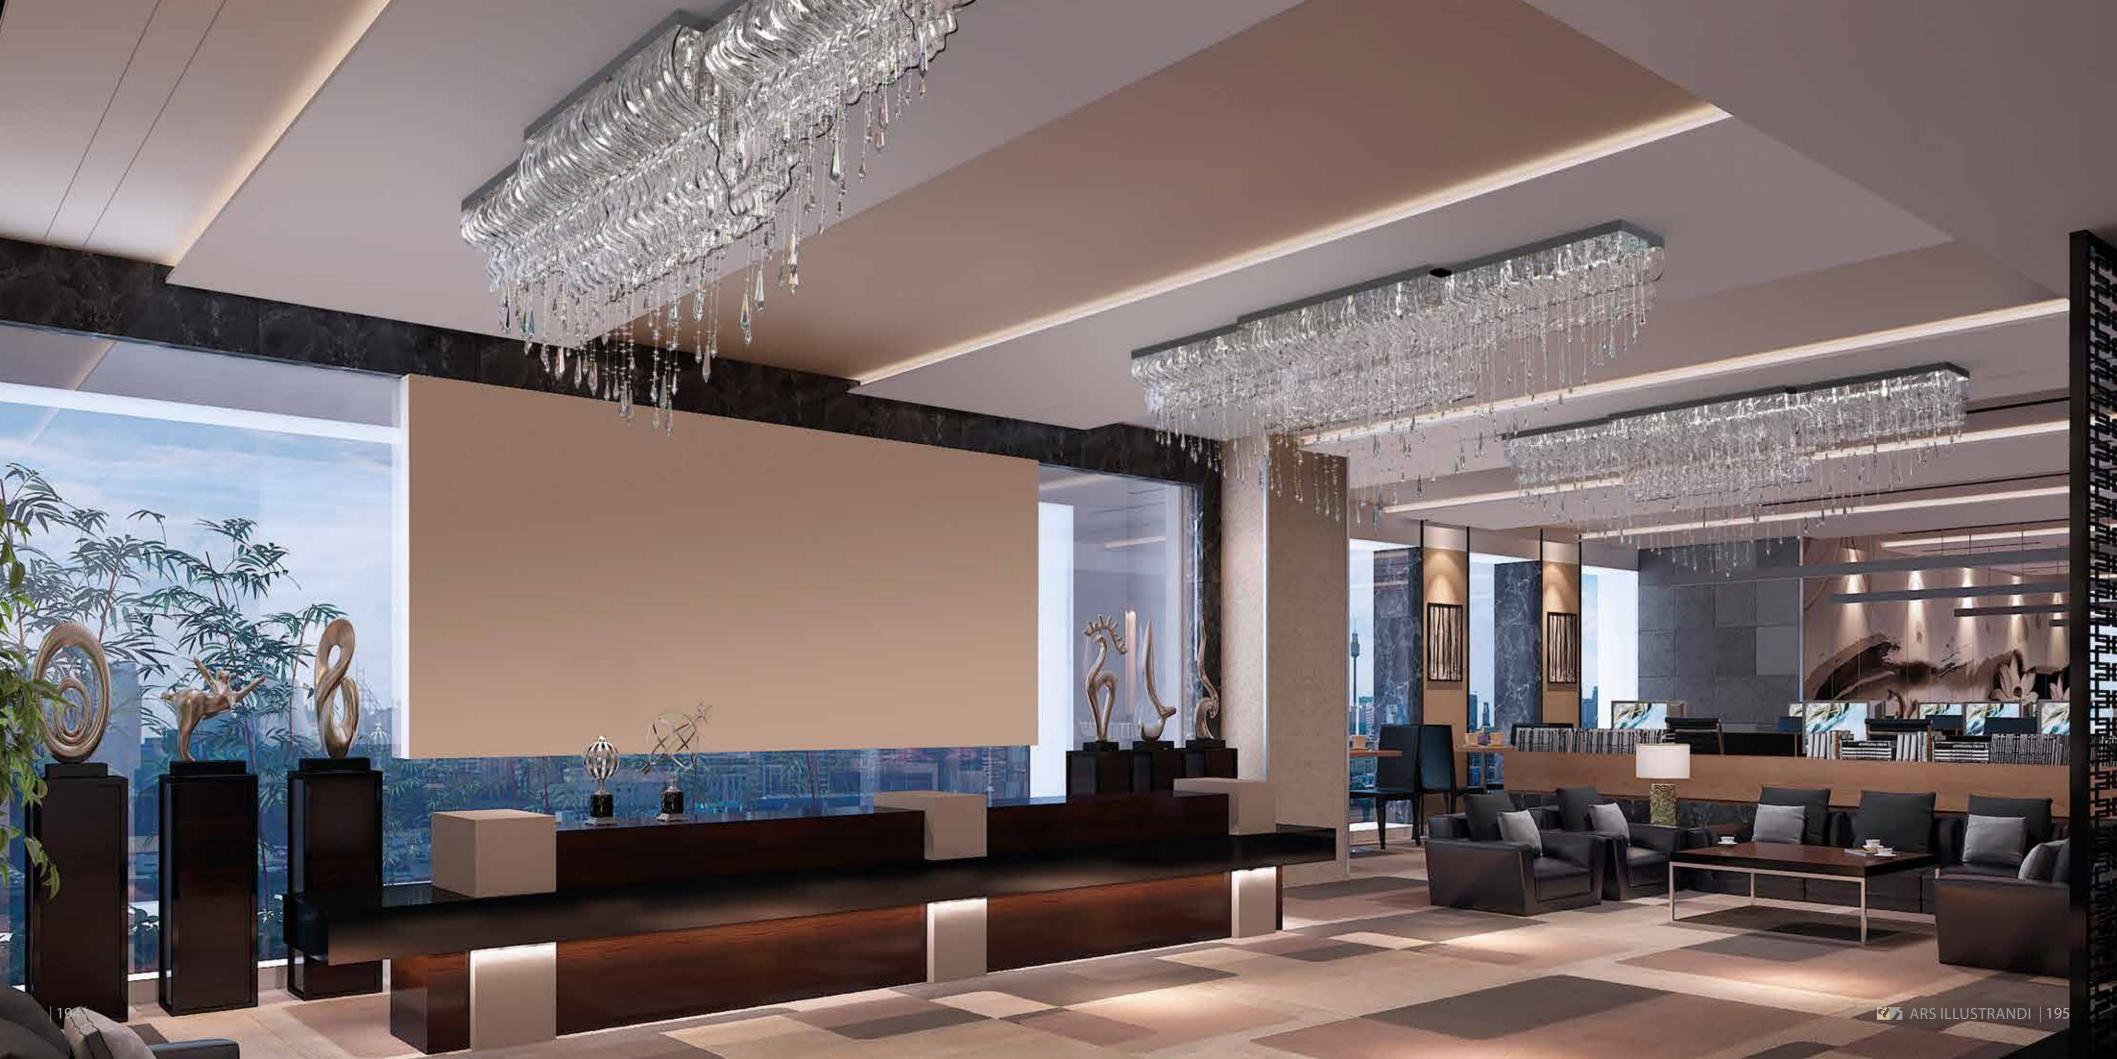

### CRYSTALLINE

This lighting fixture is inspired by the soothing atmosphere of a gurgling waterfall, bringing a sense of harmony and tranquillity to the whole space. The waving water surface that reflects the rays of the sun is one of Nature's beauties that can be compared to the glitter of cut glass. This lighting fixture clearly shows us how to capture the essence of these beauties and bring them into the interior with the help of glass and crystal trimmings.