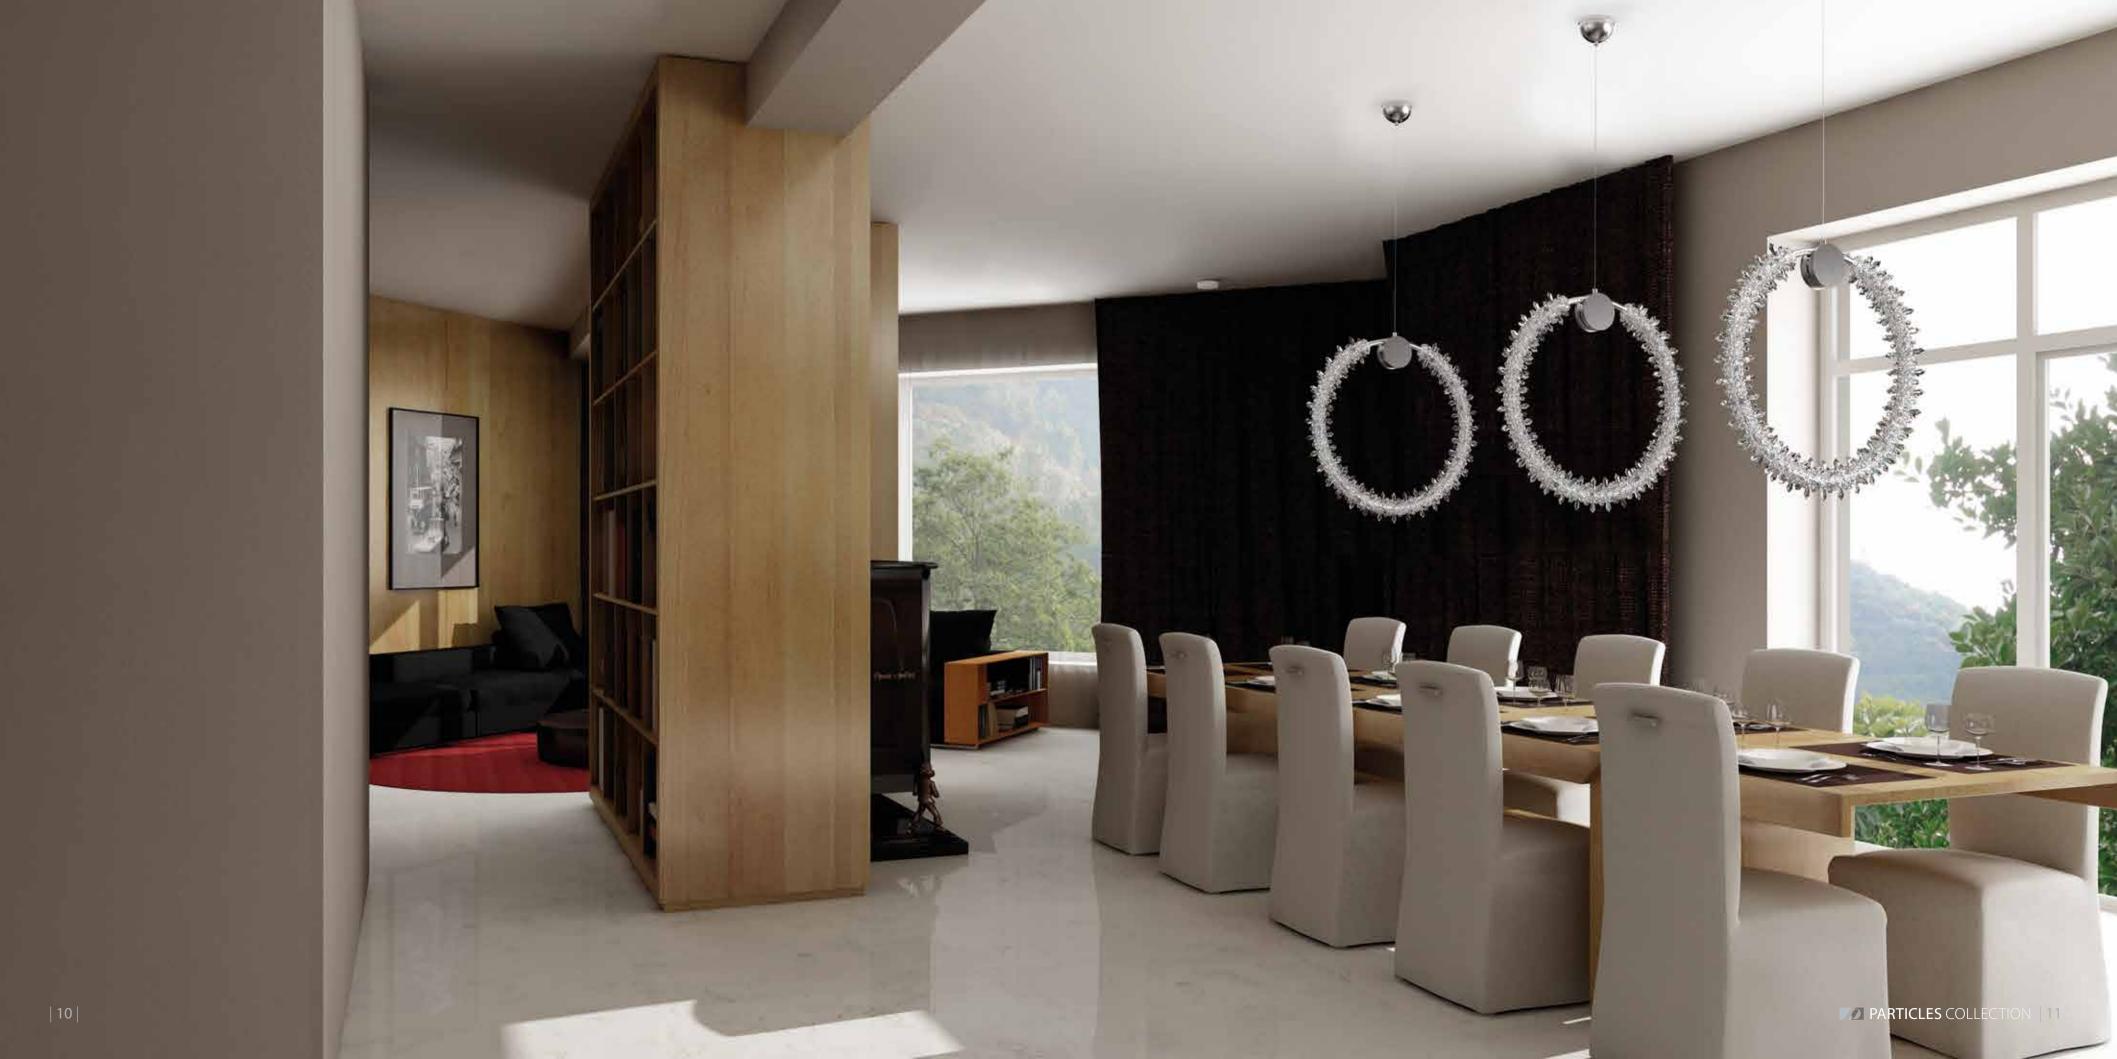

## SPARKLING FROST

This lighting fixture captures the beauty of ice and frost. Just as blades of grass are covered by ice crystals on a cold winter's day, the Sparkling Frost model is covered with glass hoar frost. The supporting and lighting part of the fixture is a central puck, from which a circle of stainless steel rod emerges. It is covered with a variety of large, clear trimmings, which can be complemented by blue or grey trimmings. The lighting fixture glitters beautifully and is the perfect addition to any modern interior.