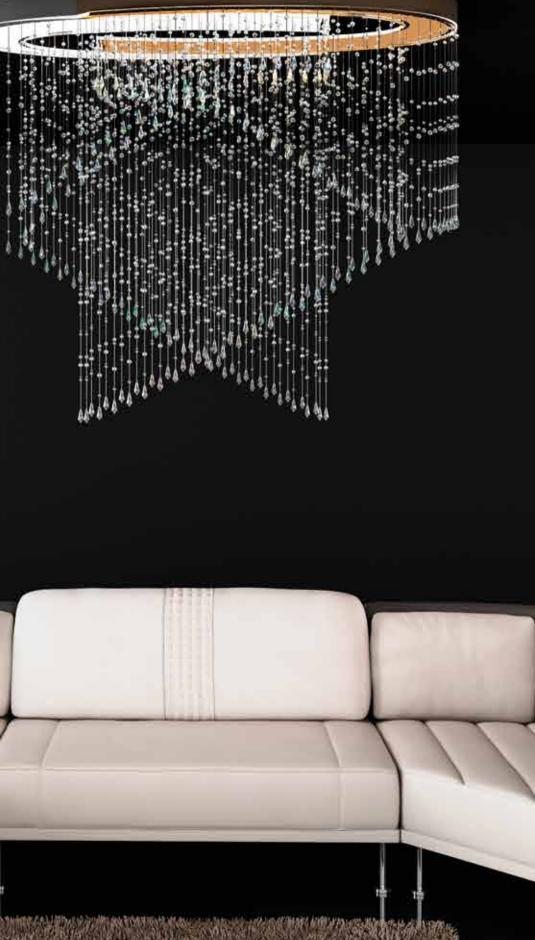

## ANNULUS

The inspiration behind Annulus was two expanding rings centred around one point, which is also our company logo. The simple shapes are complemented by sparkling, intertwining chains of trimmings.