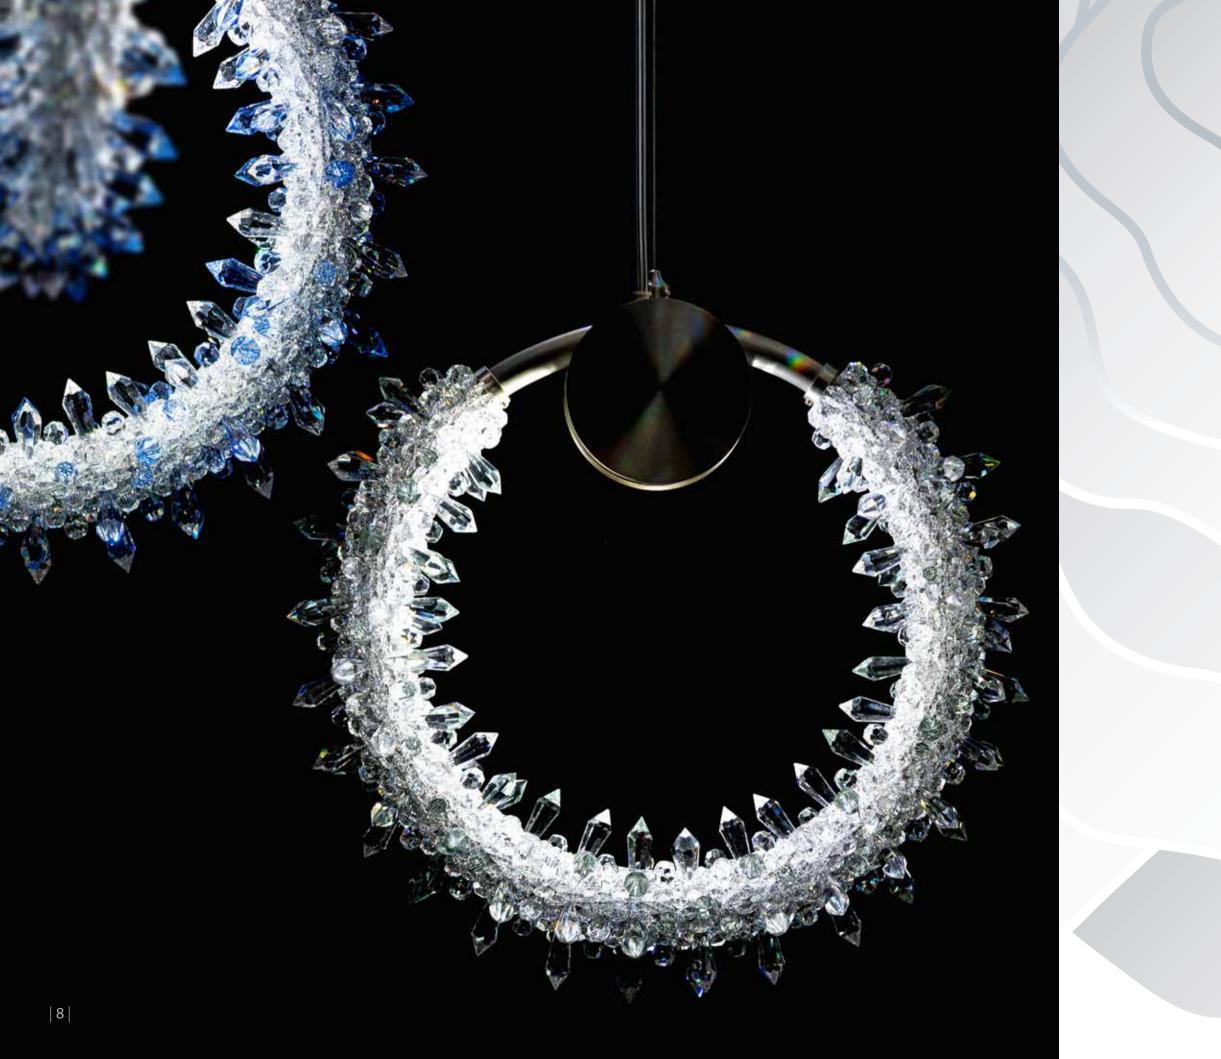

## SPARKLING FROST

This lighting fixture captures the beauty of ice and frost. Just as blades of grass are covered by ice crystals on a cold winter's day, the Sparkling Frost model is covered with glass hoar frost. The supporting and lighting part of the fixture is a central puck, from which a circle of stainless steel rod emerges. It is covered with a variety of large, clear trimmings, which can be complemented by blue or grey trimmings. The lighting fixture glitters beautifully and is the perfect addition to any modern interior.