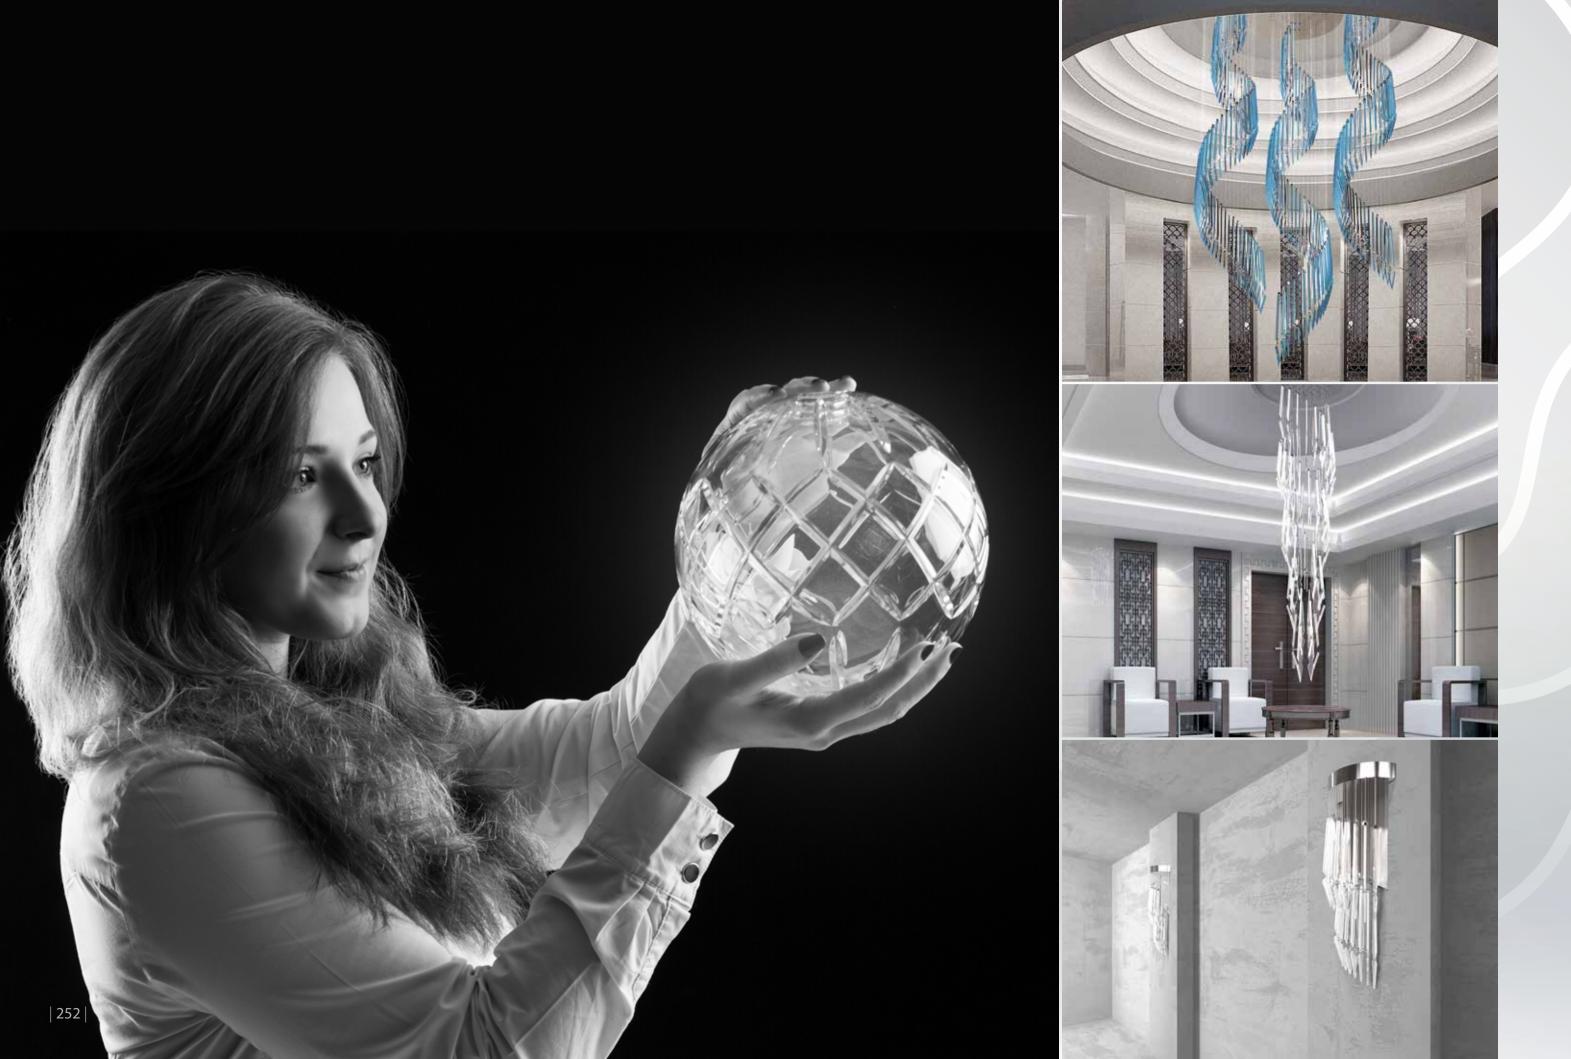

# ARS ILLUSTRANDI

Unique design and precise processing is what all of the lighting fixtures introduced have in common. The whole collection, whose name comes from the Latin meaning "art of illumination", carries the pure beauty of combining unique glass elements with classical trimmings.

### ALIA

Alia is based on a simple concept, but wants to be interesting and different. The main element here is a glass ball whose shape is deliberately cut off at the sides to reveal the inside. This step opens up new possibilities for playing with internal and external space. The lighting fixture offers both a clean design, when the ball is complemented by a light source only, and a version where the ball is filled with glittering glass trimmings passing through it.