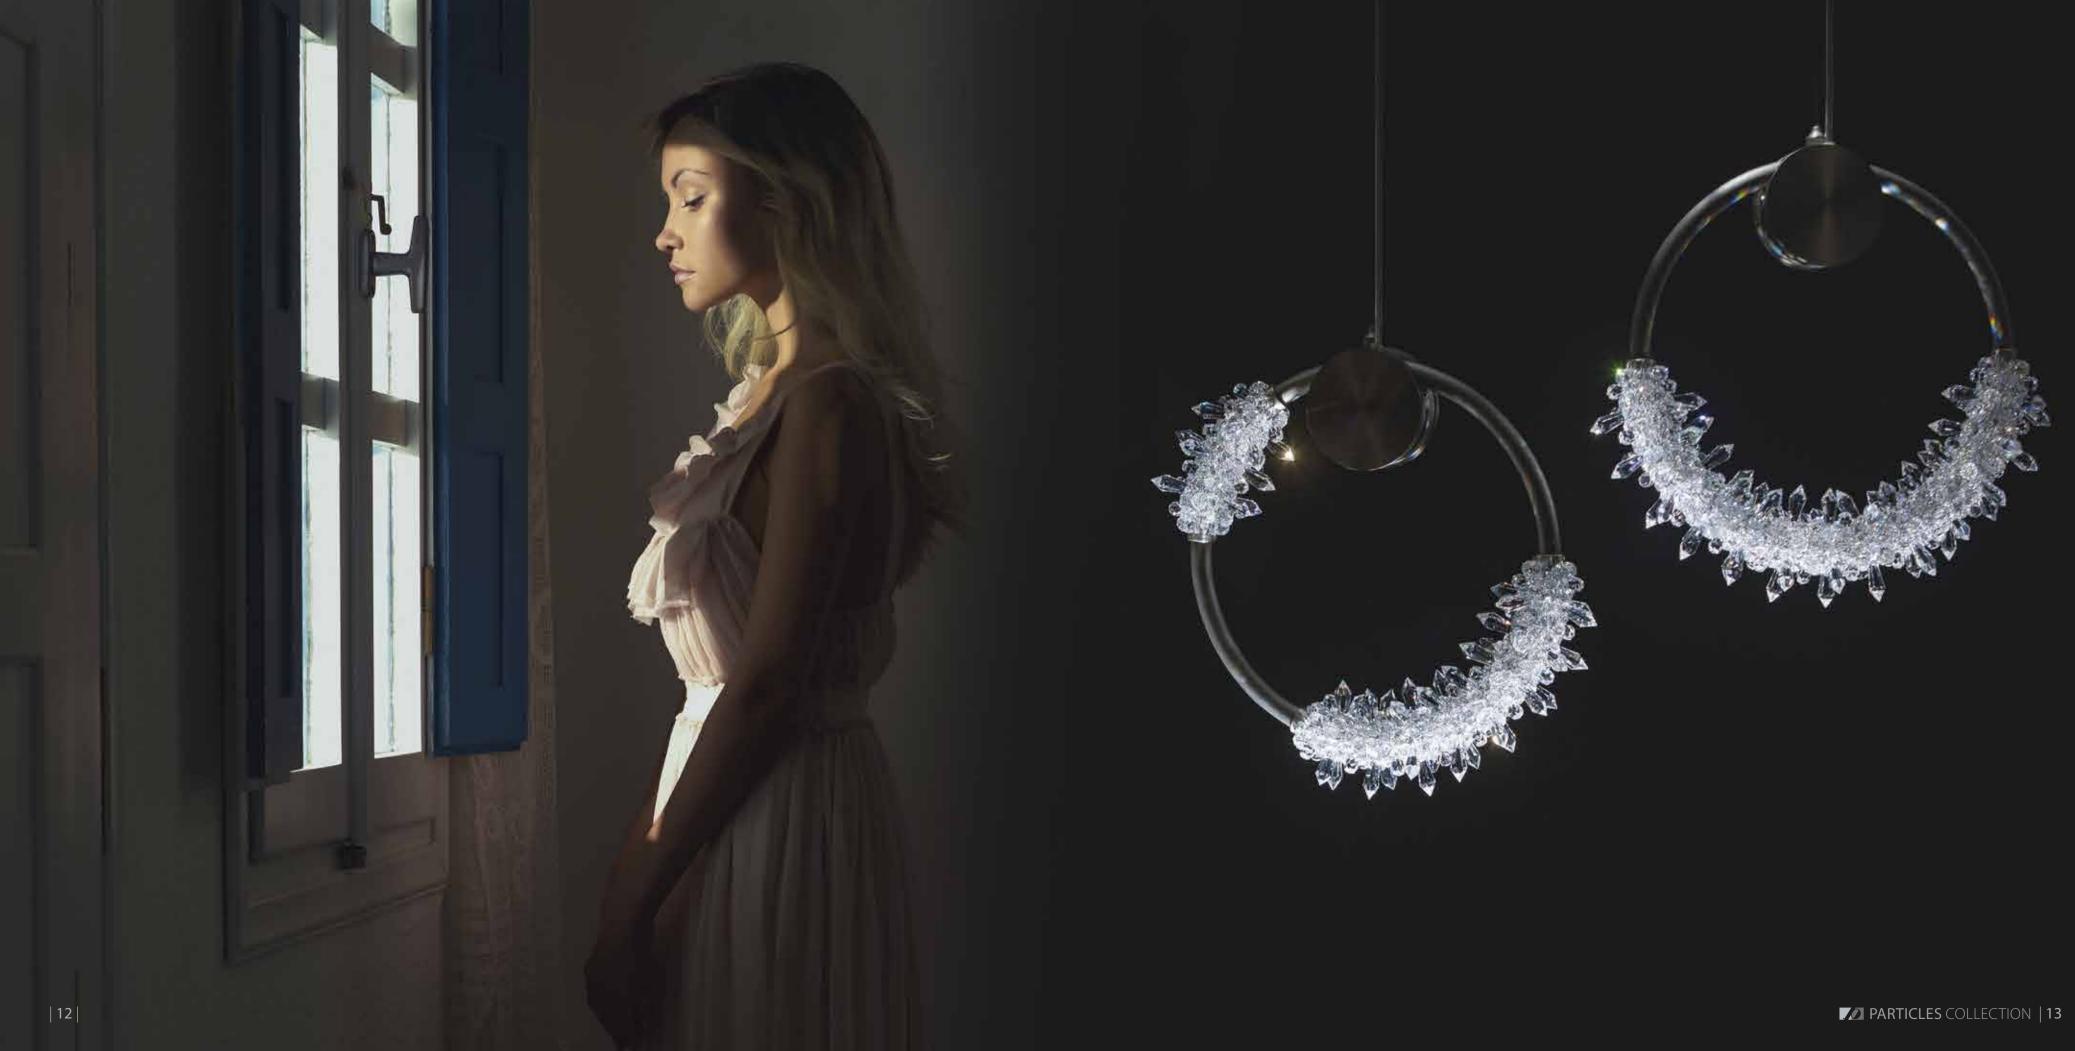

## SPARKLING FROST

This lighting fixture captures the beauty of ice and frost. Just as blades of grass are covered by ice crystals on a cold winter's day, the Sparkling Frost model is covered with glass hoar frost. The supporting and lighting part of the fixture is a central puck, from which a circle of stainless steel rod emerges. It is covered with a variety of large, clear trimmings, which can be complemented by blue or grey trimmings. The lighting fixture glitters beautifully and is the perfect addition to any modern interior.