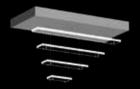

## DOMINO

The common element of the Domino collection is a wide variety of metallic segments with LED stripes. These segments can be composed as shapes, creating chains and those can then be branched further. The designs can be installed on both walls and ceilings, and even moving from wall to wall or ceiling, making this collection unique. The fixtures are designed especially for modern interiors, both as the main light source or as indirect lighting. Due to their very minimal drop measurements they are suitable for spaces with low ceilings where it is not possible to fit conventional light fittings.

### NOTE

DOMINO has a simple metal base and is a treas-ured light source. These geometric elements throw shadow patterns onto the walls or ceiling.

Lighting fixtures are shown here for the purposes of illustration only and the designs can be tailored depending on the client's requirements and technical feasibility. Likewise, the full range of surface finishes and colour designs may be more extensive than those shown.