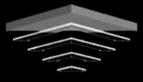

## DOMINO

The common element of the Domino collection is a wide variety of metallic segments with LED stripes. These segments can be composed as shapes, creating chains and those can then be branched further. The designs can be installed on both walls and ceilings, and even moving from wall to wall or ceiling, making this collection unique. The fixtures are designed especially for modern interiors, both as the main light source or as indirect lighting. Due to their very minimal drop measurements they are suitable for spaces with low ceilings where it is not possible to fit conventional light fittings.

### NOTE

DOMINO has a simple metal base and is a treas-ured light source. These geometric elements throw shadow patterns onto the walls or ceiling.

Lighting fixtures are shown here for the purposes of illustration only and the designs can be tailored depending on the client's requirements and technical feasibility. Likewise, the full range of surface finishes and colour designs may be more extensive than those shown.