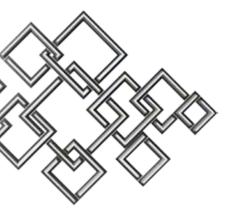

PARTICLES COLLECTION 59

PARTICLES COLLECTION | 6.

PARTICLES COLLECTION |65

SQUARES – I 1850x1230x45 | LED

MAZE 01 – I 3165x1830x45 | LED

CRACK – I 1555x2355 on the wall + 2265x1960 on the ceiling | LED

HONEYCOMBS 01 – I 1425x1415x45 | LED