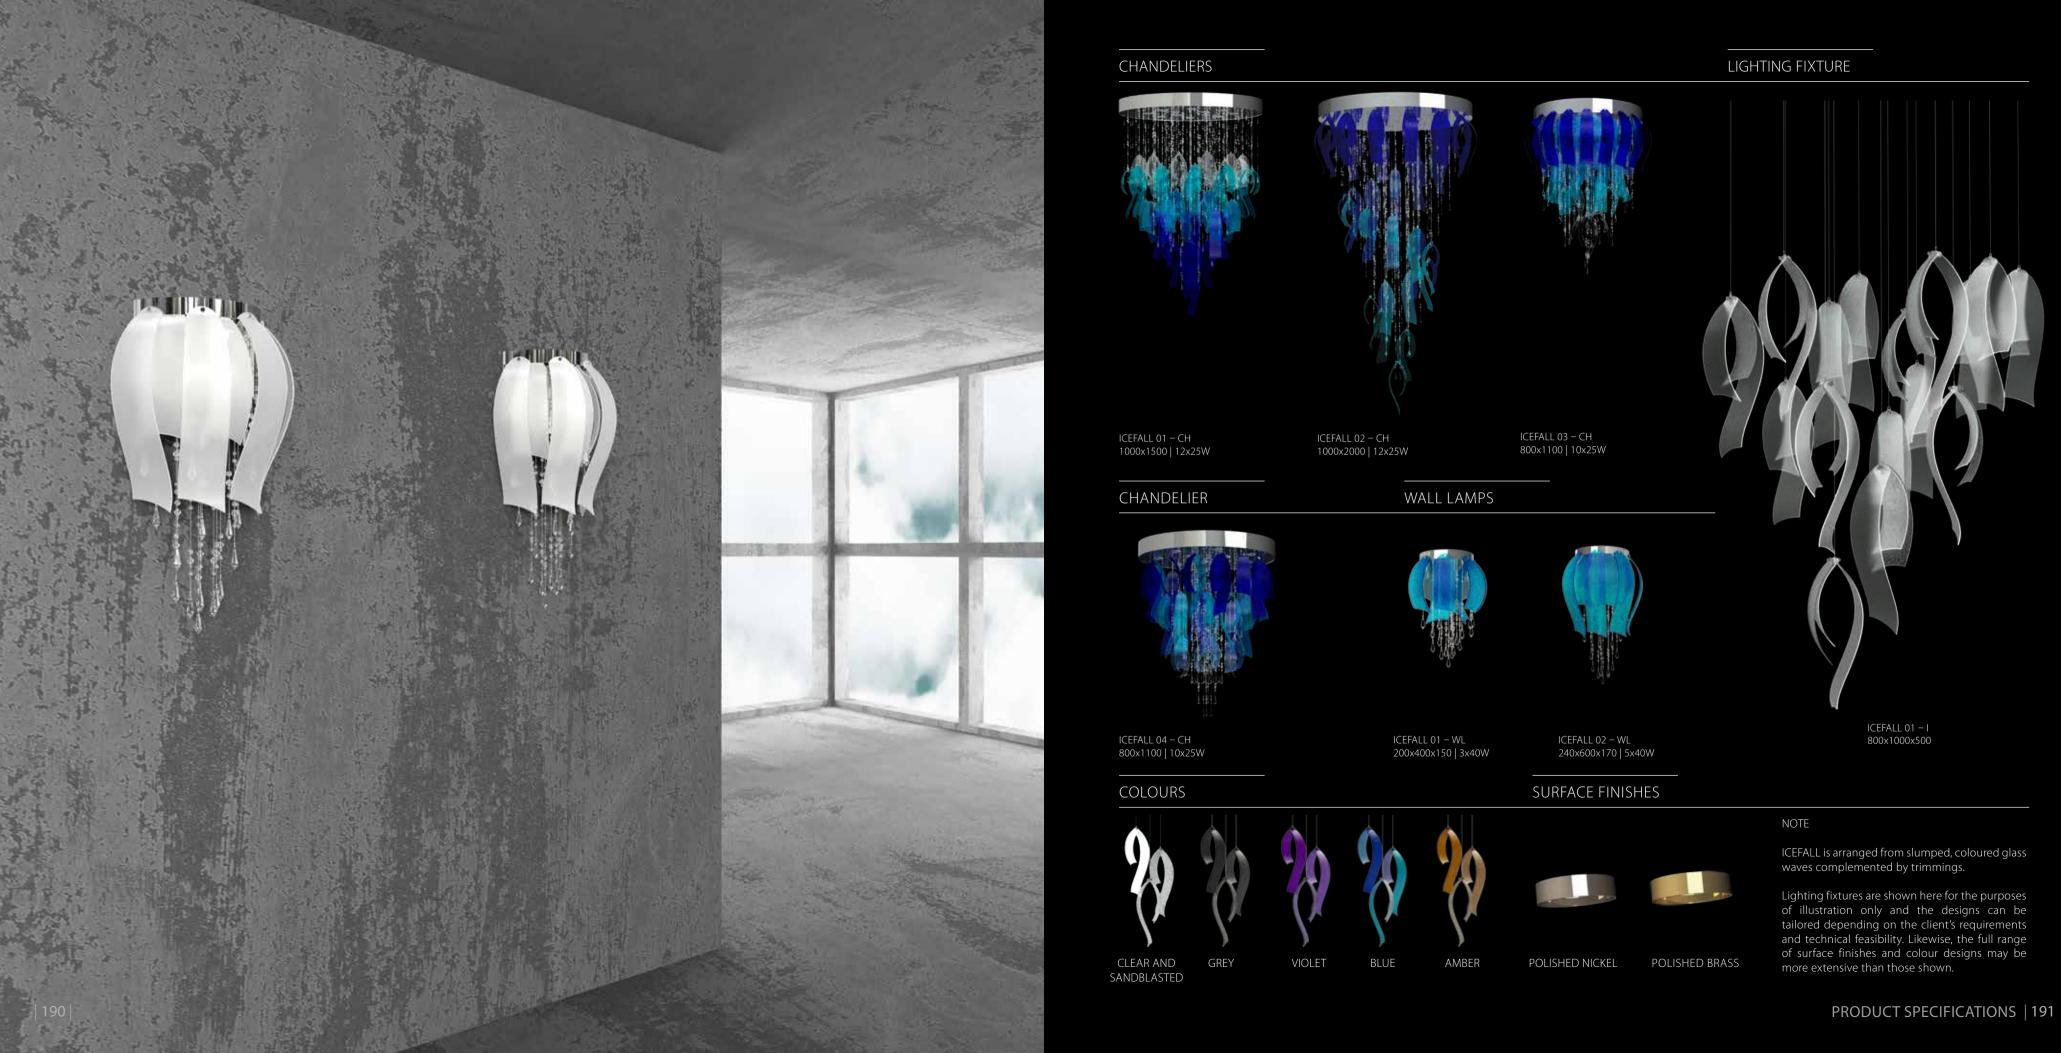

### ICEFALL

Icefall is a picture of winter, cold, which creates a unique and transient icy beauty. The design is reminiscent of the struggle of ice and water, the moment when the glacier reluctantly succumbs to the ocean. The lighting fixture itself consists of coloured glass elements featuring sharp lines that change in the centre in a flood of shining trimmings. Just like glaciers that, on the brink of their strength, melt and disappear in the ocean.