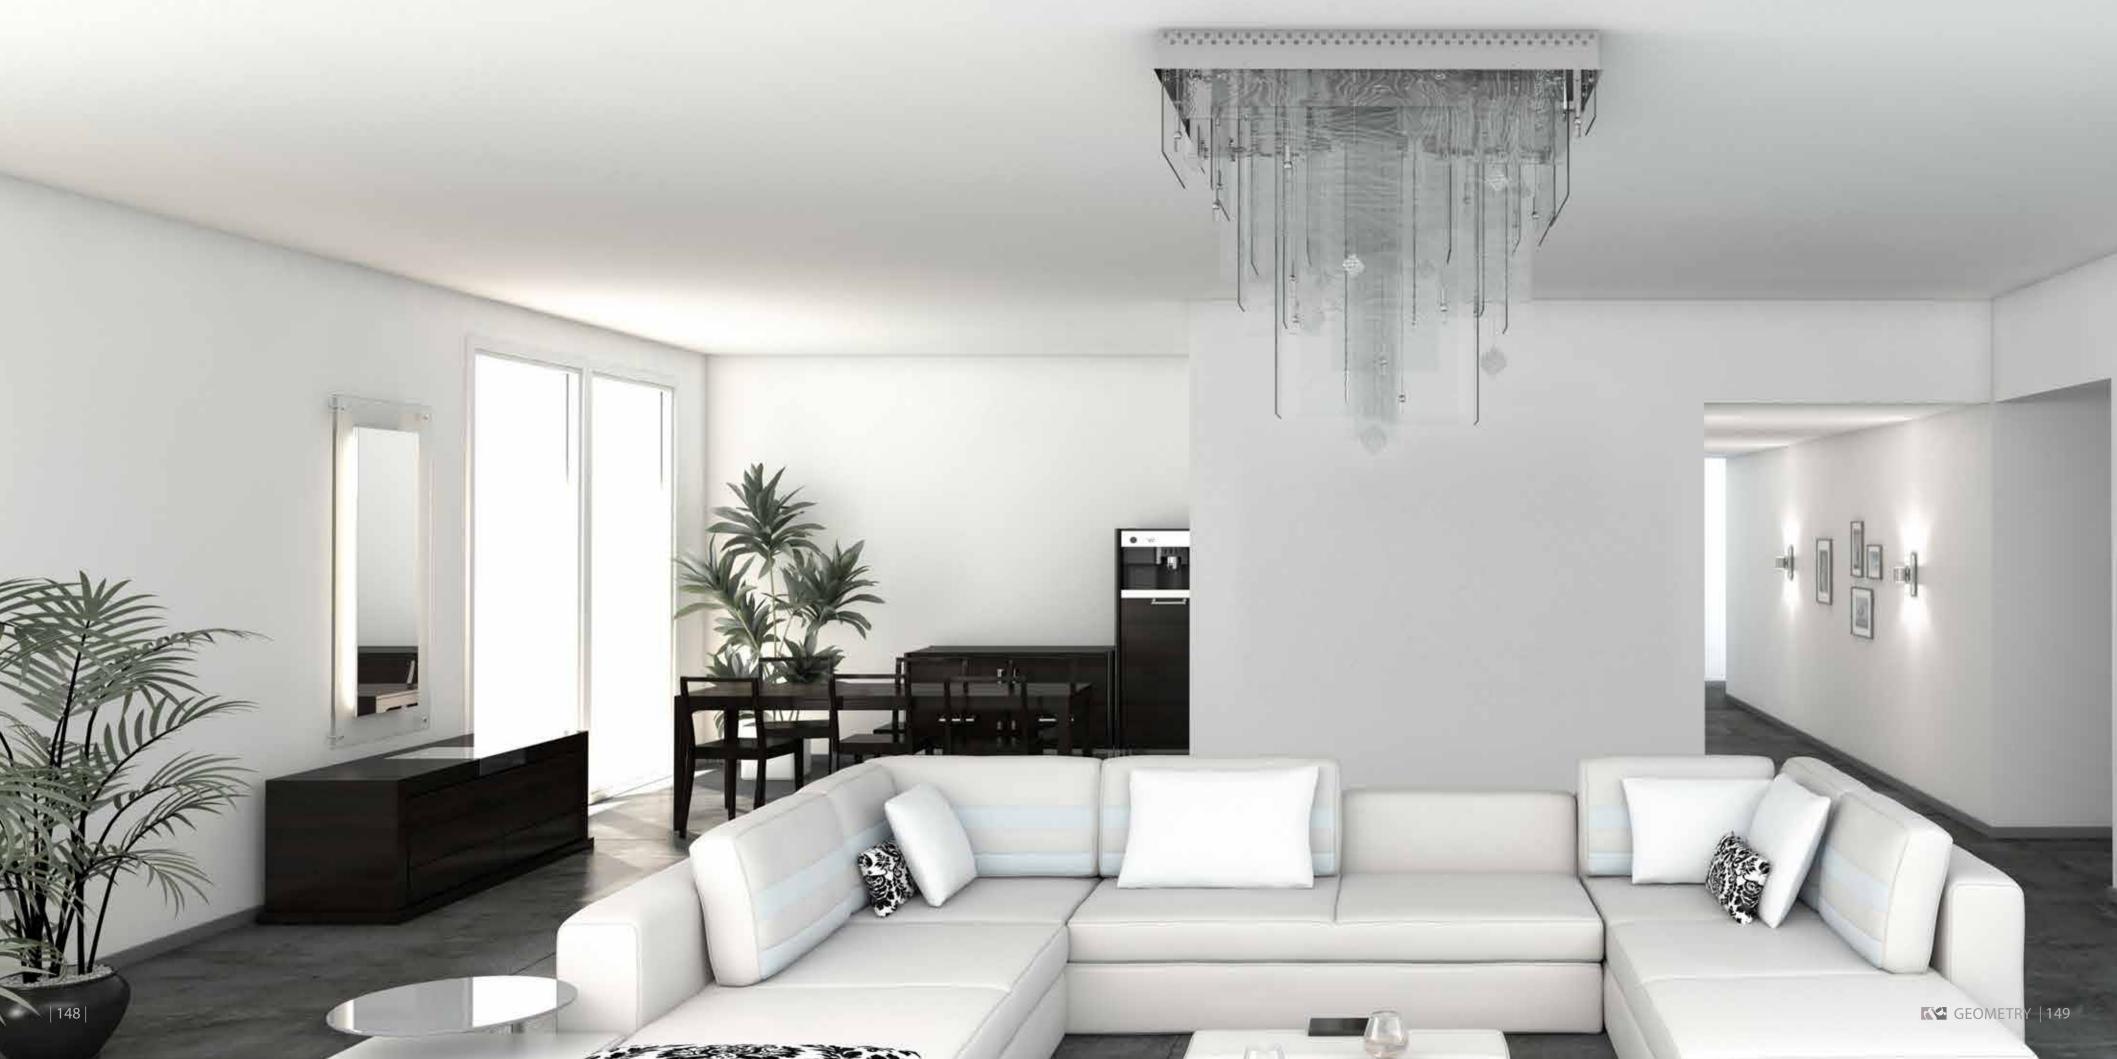

## KINGDOM OF ICE

This lighting fixture, inspired by a snowbound winter landscape and spiky fingers of frost on the windows, is made of textured glass panels hanging from the ceiling, complemented by cubes of beads. The fixture also features small bulbs to illuminate details between the panels.

CHANDELIERS

WALL LAMPS

COLOURS

KINGDOM OF ICE 01 – CH 1000x1000x1000 | 13x25W + 14x10W

KINGDOM OF ICE 01 – WL 400x300x80 | 1x25W + 2x10W

KINGDOM OF ICE 02 – WL 800x420x80 | 2x25W + 3x10W

MATT GLASS

### SURFACE FINISHES

POLISHED BRASS

POLISHED NICKEL

KINGDOM OF ICE 02 – CH 500x2000x500 | 5x25W + 10x10W

### NOTE

KINGDOM OF ICE's effective parts are flat, structured glass in combination with beaded cubes.

Lighting fixtures are shown here for the purposes of illustration only and the designs can be tailored depending on the client's requirements and technical feasibility. Likewise, the full range of surface finishes and colour designs may be more extensive than those shown.