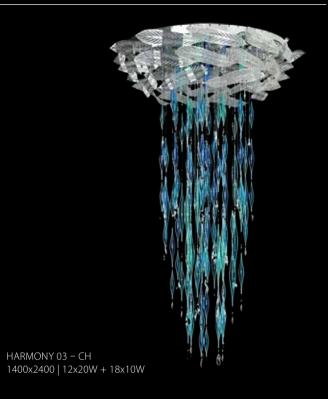

# HARMONY

A lighting fixture that segues from one season to the next, featuring natural elements from both seasons. Artistically formed glass components, carefully moulded to create the illusion of a freezing waterfall, cascade slowly from the base of the fixture inspired by autumn's falling leaves.

WALL LAMP

HARMONY – WL 420x680x170 | 6x35W

**BLUE SHADES** 

### NOTE

HARMONY is arranged from handblown and coloured glass elements in combination with metal leaves full of glittering glass trimmings.

Lighting fixtures are shown here for the purposes of illustration only and the designs can be tailored depending on the client's requirements and technical feasibility. Likewise, the full range of surface finishes and colour designs may be more extensive than those shown.