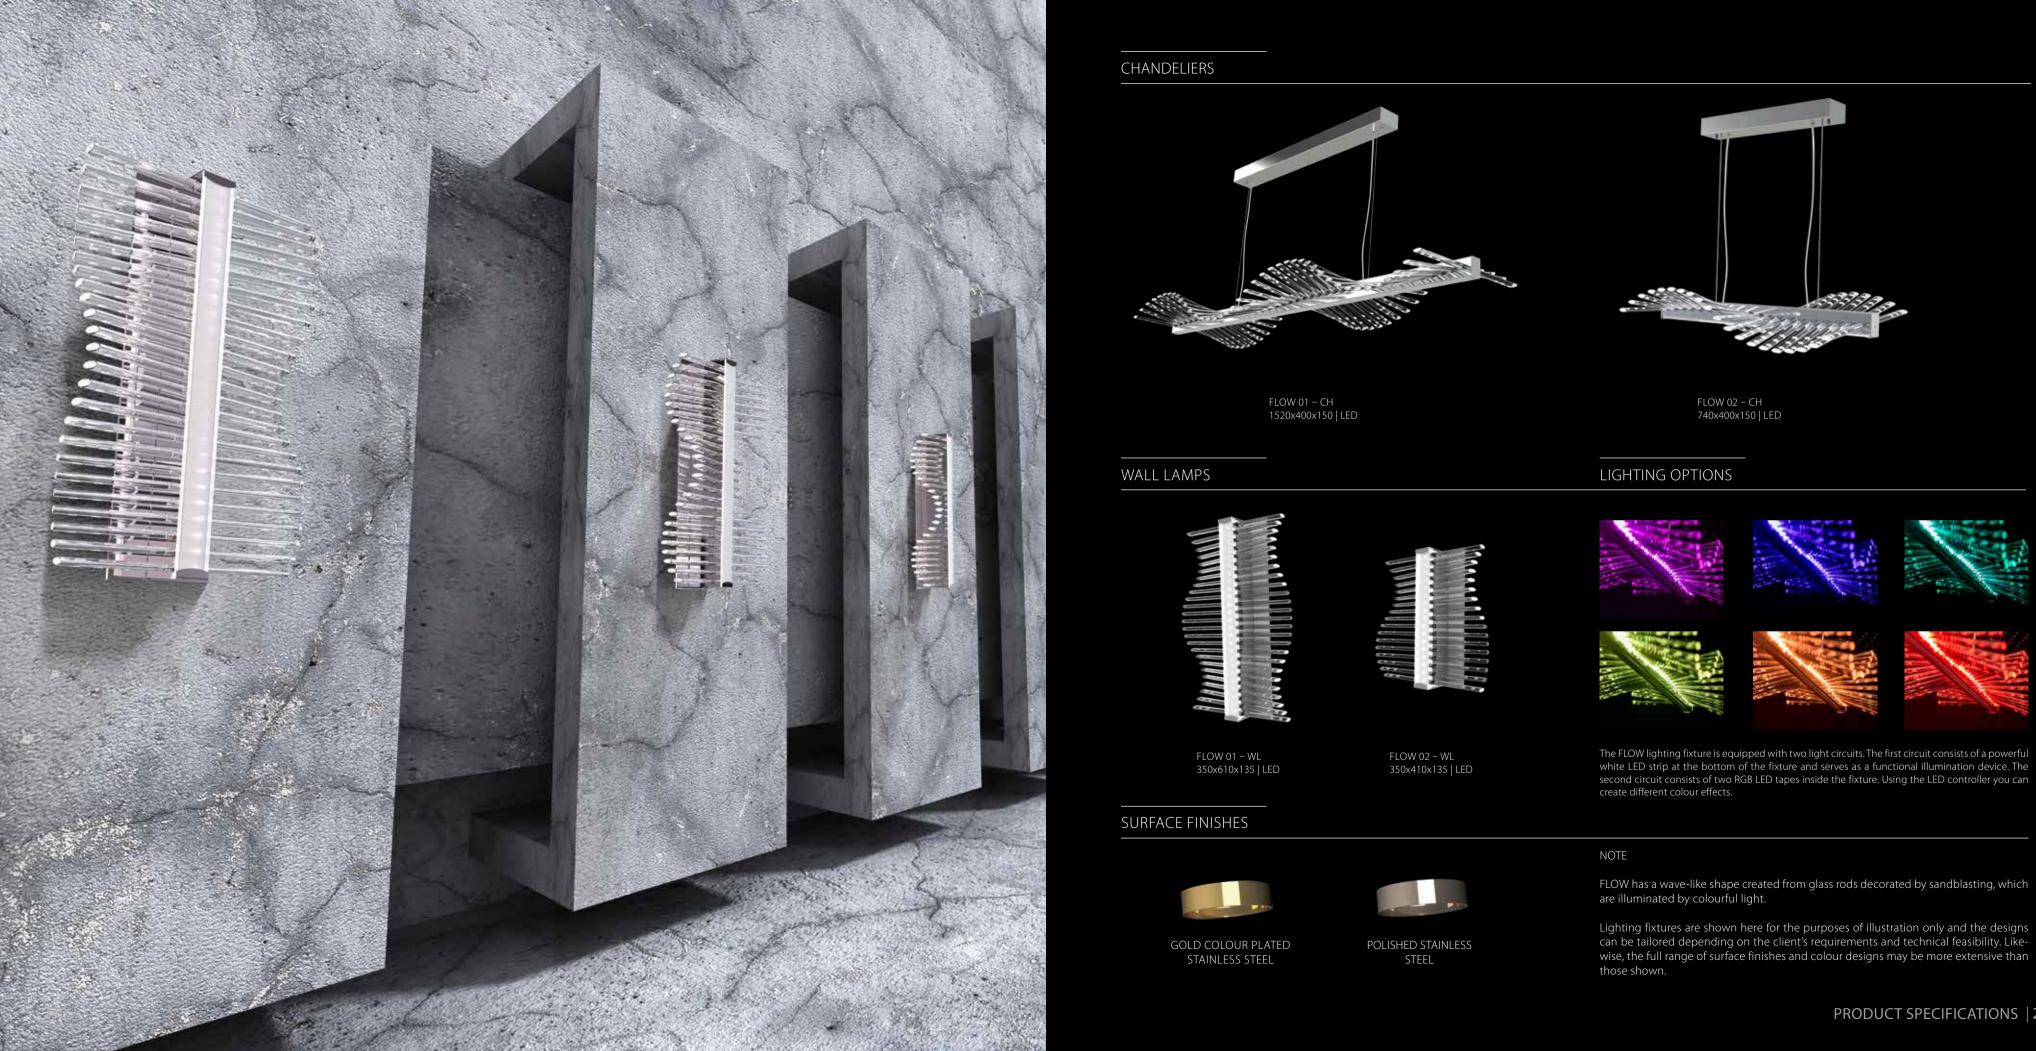

### NOTE

REFLECTION's quintessential elements are sandblasted mirrors, which are paired with cut metal frames or other glass elements to achieve the perfect look.

Lighting fixtures are shown here for the purposes of illustration only and the designs can be tailored depending on the client's requirements and technical feasibility. Likewise, the full range of surface finishes and colour designs may be more extensive than those shown.

### NOTE

DOMINO has a simple metal base and is a treas-ured light source. These geometric elements throw shadow patterns onto the walls or ceiling.

Lighting fixtures are shown here for the purposes of illustration only and the designs can be tailored depending on the client's requirements and technical feasibility. Likewise, the full range of surface finishes and colour designs may be more extensive than those shown.

| CHANDELIER          | DIMENSION (MM)                                      | WATTAGE (W)     | PAGE                         |
|---------------------|-----------------------------------------------------|-----------------|------------------------------|
| CALICEM 03 – CH     | 180x180                                             | 1x40W           | 102, 104, 105, 107, 106, 109 |
| CARA – FL           | 350x770                                             | 1x9W            | 32, 33                       |
| CARA – TL           | 240x350                                             | 1x20W           | 32, 33                       |
| CARA – WL           | 250x500x170                                         | 1x20W           | 32, 33                       |
| CARA 01 – CH        | 300x500                                             | 1x9W            | 33                           |
| CARA 01 – I         | 3x 350x760                                          | 3x9W            | 33                           |
| CARA 02 – CH        | 350x760                                             | 1x9W            | 26, 29, 31, 33               |
| CARA 02 – I         | 3x 300x500, 2x 350x760                              | 5x9W            | 33                           |
| CRACK – I           | 1555x2355 on the wall +<br>2265x1960 on the ceiling | LED             | 59, 66, 67                   |
| CRYSTALLINE – WL    | 170x600x120                                         | 2x40W           | 198, 199                     |
| CRYSTALLINE 01 – CH | 1000x400x150                                        | 5x35W           | 192, 197, 199                |
| CRYSTALLINE 02 – CH | 1000x800x300                                        | 6x40W           | 199                          |
| CRYSTALLINE 03 – CH | 2500x1000x450                                       | 19x40W          | 195, 199, 194                |
| DAWN 01 – CH        | 1000x1000                                           | 8x20W + 12x10W  | 239                          |
| DAWN 01 – TL        | 280x350                                             | 1x40W           | 239                          |
| DAWN 01 – WL        | 450x480x185                                         | 6x40W           | 238, 239                     |
| DAWN 02 – CH        | 1400x2400                                           | 12x20W + 32x10W | 236, 237, 239                |
| DAWN 03 – CH        | 1000x3400                                           | 8x20W + 30x10W  | 235, 239                     |
| EMBRACE – WL        | 250x500                                             | 3x1W LED        | 208, 209                     |
| EMBRACE 01 – CH     | 800x1150                                            | 9x35W + 5x LED  | 209                          |
| EMBRACE 02 – CH     | 800x1600                                            | 9x35W + 5x LED  | 209, 204, 206, 207           |
| EMBRACE 03 – CH     | 1200x2300                                           | 11x25W + 5x LED | 205, 209                     |
| FLARE 01 A – CH     | 400x1450                                            | 21x LED         | 217                          |
| FLARE 01 B – I      | 2x 170x1800, 1x 170x2250                            | 16x LED         | 217                          |
| FLARE 02 A – I      | 2300x2450x1300                                      | 84x LED         | 215, 217                     |
| FLARE 02 B – CH     | 500x2450x440                                        | 21x LED         | 214, 217                     |
| FLARE 03 A – CH     | 1800x1000x270x800                                   | 35x LED         | 210, 211, 213, 217           |
| FLOW 01 – CH        | 1520x400x150                                        | LED             | 226, 227, 229, 231           |

| CHANDELIER             | DIMENSION (MM)         | WATTAGE (W)                                         | PAGE                         |
|------------------------|------------------------|-----------------------------------------------------|------------------------------|
| FLOW 01 – WL           | 350x610x135            | LED                                                 | 230, 231                     |
| FLOW 02 – CH           | 740x400x150            | LED                                                 | 231                          |
| FLOW 02 – WL           | 350x410x135            | LED                                                 | 231                          |
| HARMONY – WL           | 420x680x170            | 6x35W                                               | 220, 225                     |
| HARMONY 01 – CH        | 850x1450               | 8x20W + 8x10W                                       | 225                          |
| HARMONY 02 – CH        | 1250x2400              | 12x20W + 16x10W                                     | 225                          |
| HARMONY 03 – CH        | 1400x2400              | 12x20W + 18x10W                                     | 223, 225                     |
| HARMONY 04 – CH        | 1000x800               | 8x20W + 8x10W                                       | 225                          |
| HARMONY 05 – CH        | 1400x1350              | 12x20W + 10x10W                                     | 221, 225                     |
| HONEYCOMBS 01 – I      | 1425x1415x45           | LED                                                 | 67                           |
| HONEYCOMBS 02 – I      | 1300x1850x45           | LED                                                 | 67                           |
| ICEFALL 01 – CH        | 1000x1500              | 12x25W                                              | 191                          |
| ICEFALL 01 – I         | 800x1000x500           | to be customised according to customer requirements | 191                          |
| ICEFALL 01 – WL        | 200x400x150            | 3x40W                                               | 190, 191                     |
| ICEFALL 02 – CH        | 1000x2000              | 12x25W                                              | 191                          |
| ICEFALL 02 – WL        | 240x600x170            | 5x40W                                               | 191                          |
| ICEFALL 03 – CH        | 800x1100               | 10x25W                                              | 191                          |
| ICEFALL 04 – CH        | 800x1100               | 10x25W                                              | 187, 191                     |
| ICICLE – WL            | 300x450x150            | 3x35W                                               | 183                          |
| ICICLE 01 – CH         | 650x850                | 6x40W + 3x35W                                       | 176, 179, 181, 182, 183, 180 |
| ICICLE 02 – CH         | 1000x850               | 10x40W + 6x35W                                      | 183                          |
| INDIAN AESTAS – I      | 2x 140x500, 1x 160x500 | 3x40W                                               | 94, 97, 99, 101              |
| INDIAN AESTAS 01 – CH  | 140x500                | 1x40W                                               | 100, 101                     |
| INDIAN AESTAS 01 – WL  | 140x220x70             | 2x40W                                               | 101                          |
| INDIAN AESTAS 02 – CH  | 140x500                | 1x40W                                               | 101                          |
| INDIAN AESTAS 02 – WL  | 100x300x155            | 1x40W                                               | 100, 101                     |
| KINGDOM OF ICE 01 – CH | 1000x1000x1000         | 13x25W + 14x10W                                     | 146, 149, 151, 153           |