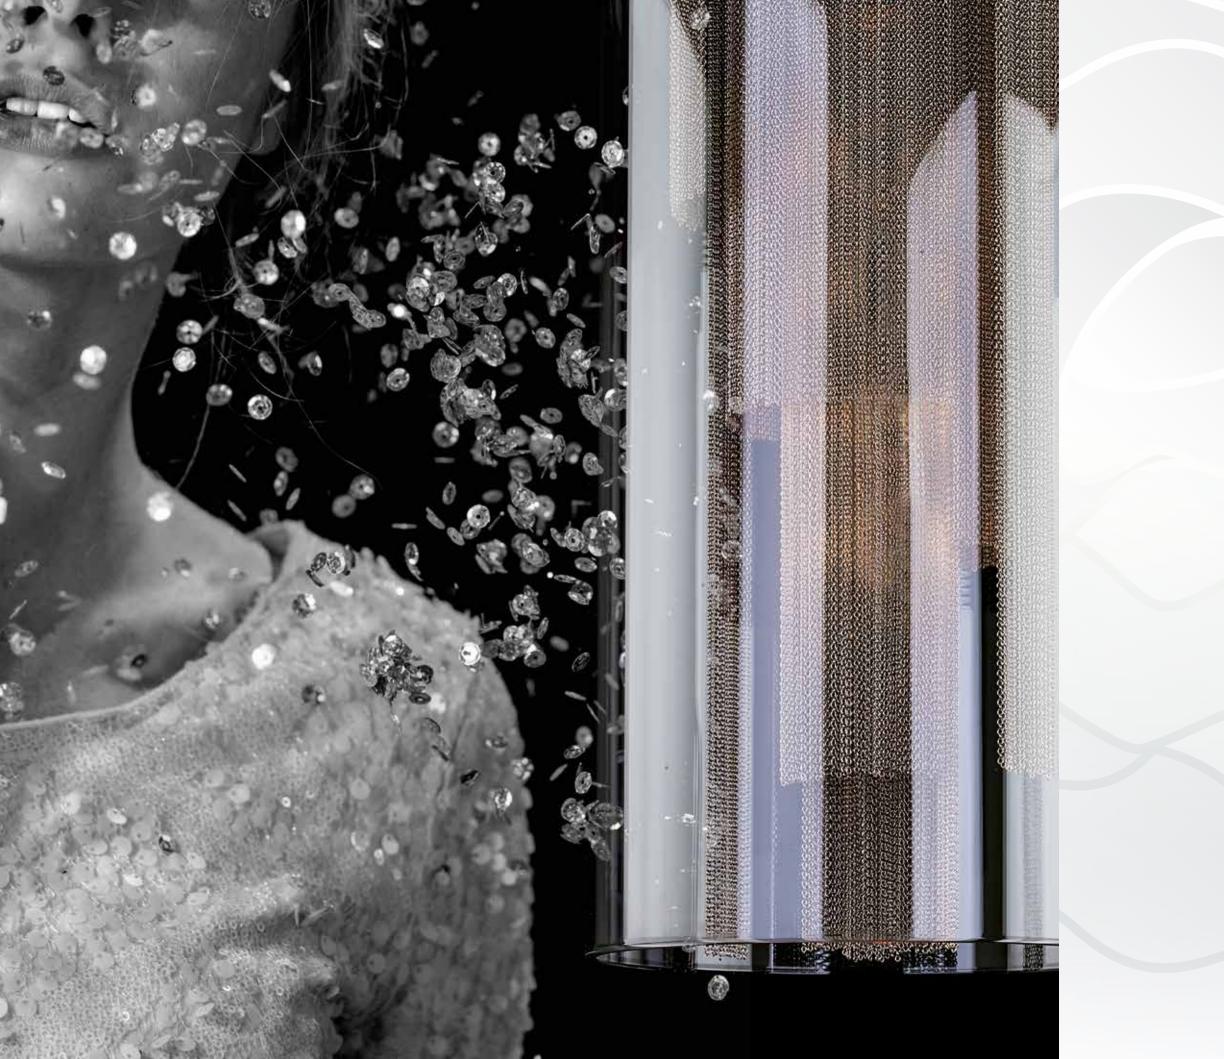

### INDIAN AESTAS

This lighting fixture is inspired by a cascade of water, which we encounter in nature or architecture in the form of fountains and waterfalls. Fan-shaped layered chains are reminiscent of delicate cobwebs glittering in the light of an Indian summer.