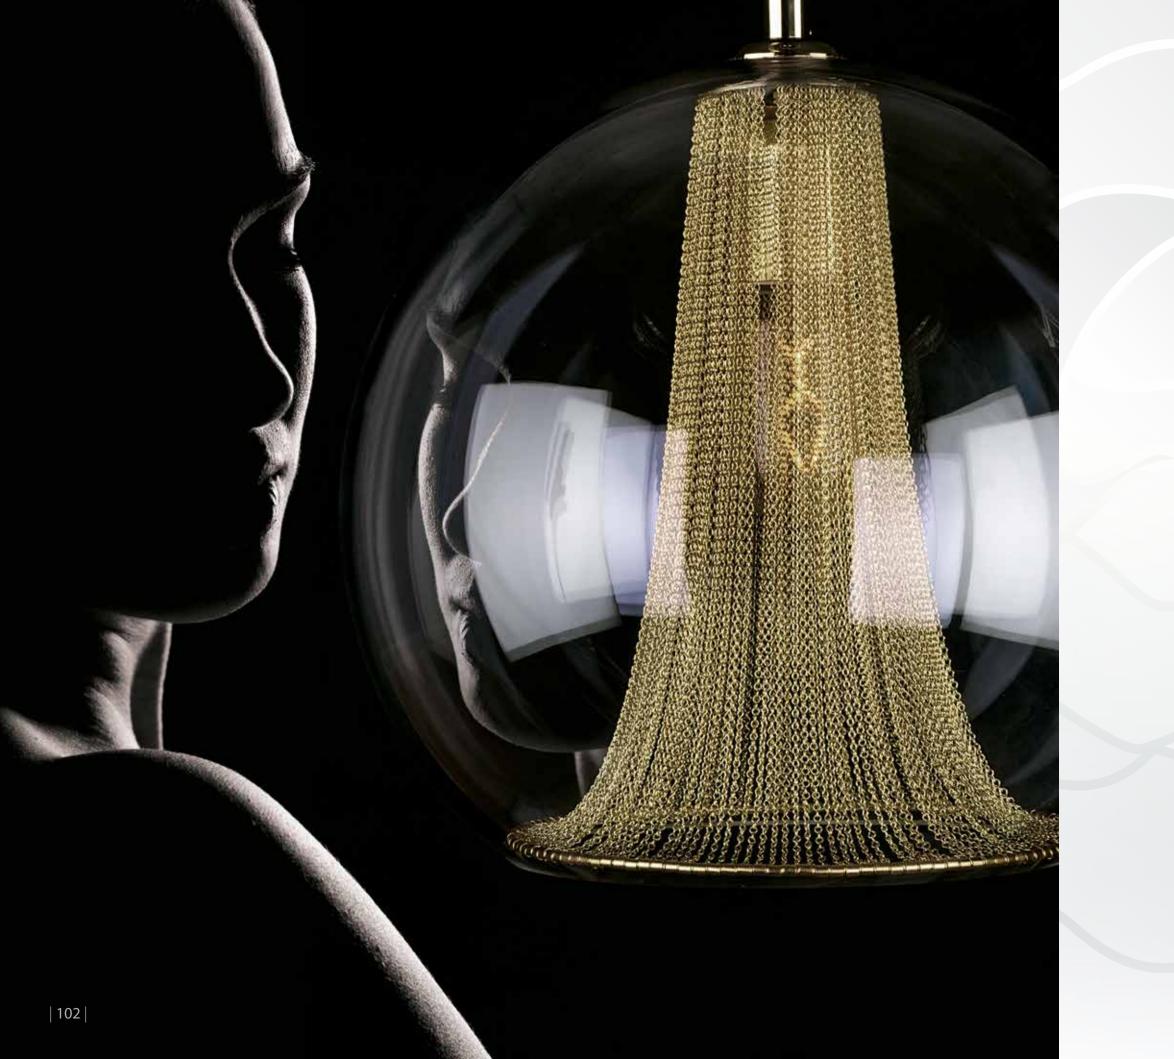

### CALICEM

Calicem, like Indian Aestas, is inspired by a cascade of water. Fan-shaped layered chains are reminiscent of delicate cobwebs glittering in the light of an Indian summer. The light source is hidden at the core of the lighting fixture, behind chains in the golden colours of autumn leaves.