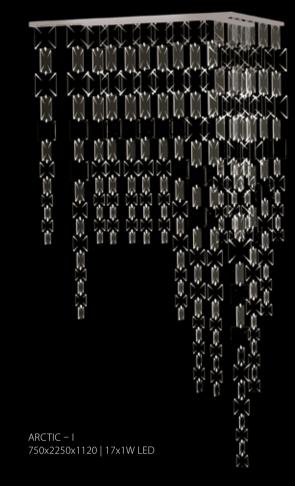

### ARCTIC

This lighting fixture is inspired by an icy landscape, where ice floes and ice crystals provide stark architectural and geometric details. The glass segments call to mind stylised flowers etched by ice on frosty windows.

ARCTIC 01 – CH 420x260x420 | 9x1W LED

ARCTIC 02 – CH 500x500x500 | 38x1W LED

ARCTIC 03 – CH 420x900x420 | 6x1W LED

ARCTIC 04 – CH 500x800x500 | 38x1W LED

WALL LAMP

ARCTIC – WL 150x270x150 | 4x1W LED

### NOTE

ARCTIC is about a simple metal fixture holding precious cut glass square trimmings.

Lighting fixtures are shown here for the purposes of illustration only and the designs can be tailored depending on the client's requirements and technical feasibility. Likewise, the full range of surface finishes and colour designs may be more extensive than those shown.