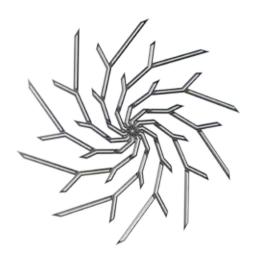

## DOMINO

The common element of the Domino collection is a wide variety of metallic segments with LED stripes. These segments can be composed as shapes, creating chains and those can then be branched further. The designs can be installed on both walls and ceilings, and even moving from wall to wall or ceiling, making this collection unique. The fixtures are designed especially for modern interiors, both as the main light source or as indirect lighting. Due to their very minimal drop measurements they are suitable for spaces with low ceilings where it is not possible to fit conventional light fittings.

PARTICLES COLLECTION 59

PARTICLES COLLECTION | 6.

PARTICLES COLLECTION |65

SQUARES – I 1850x1230x45 | LED

MAZE 01 – I 3165x1830x45 | LED

CRACK – I 1555x2355 on the wall + 2265x1960 on the ceiling | LED

HONEYCOMBS 01 – I 1425x1415x45 | LED

HONEYCOMBS 02 – I 1300x1850x45 | LED

WHIRL – I Ø 2210x45 | LED

BRONZE COLOUR PLATED STEEL

MATT STAINLESS STEEL

MAZE 02 – I 2000x1450x45 | LED

### NOTE

DOMINO has a simple metal base and is a treas-ured light source. These geometric elements throw shadow patterns onto the walls or ceiling.

Lighting fixtures are shown here for the purposes of illustration only and the designs can be tailored depending on the client's requirements and technical feasibility. Likewise, the full range of surface finishes and colour designs may be more extensive than those shown.