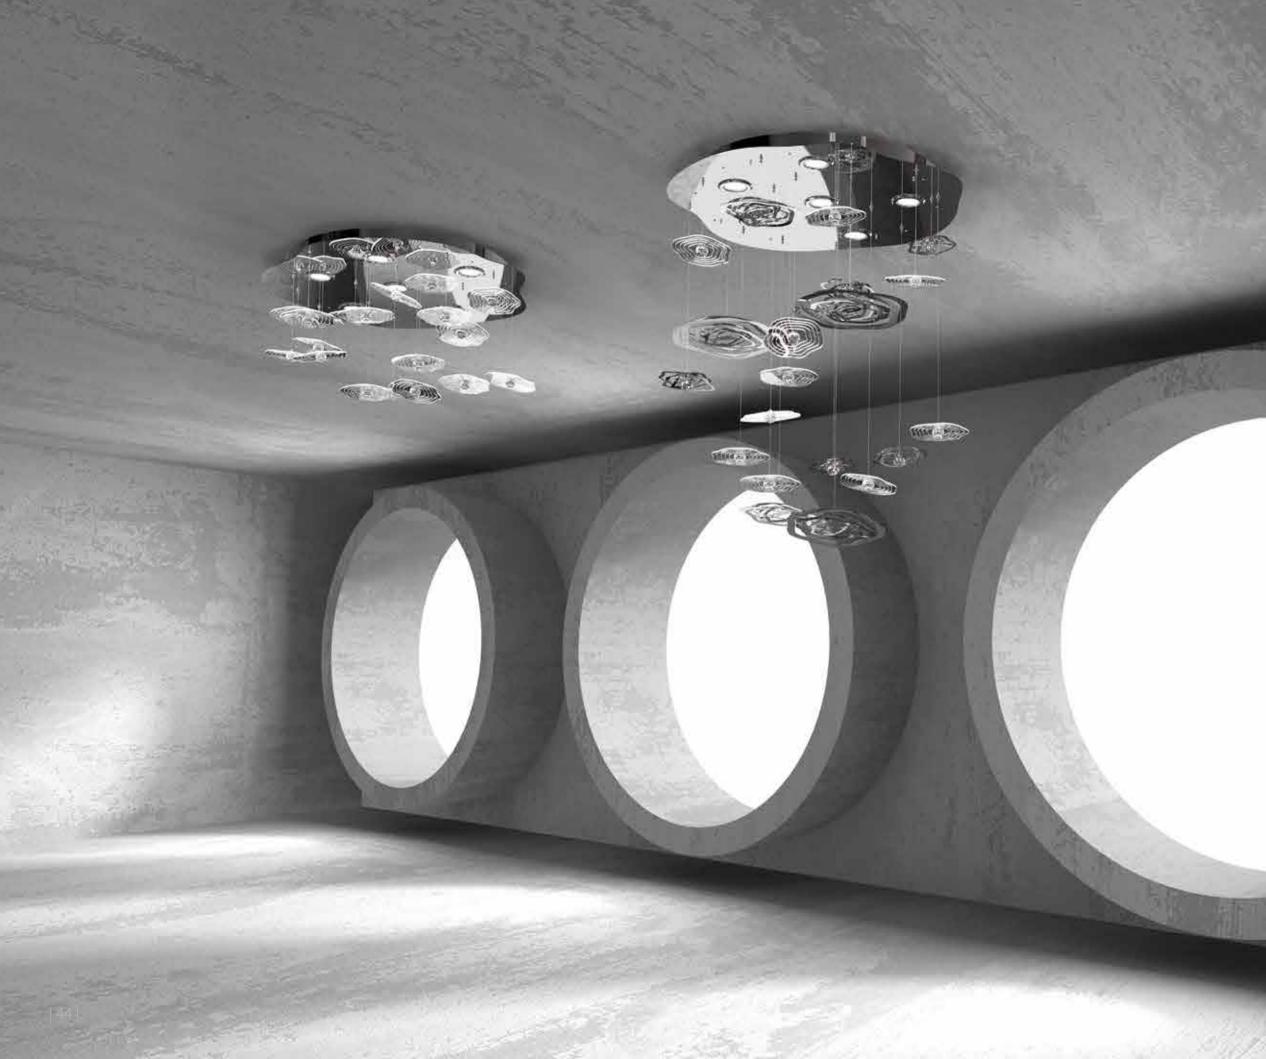

## LUMINIS

The light of the sea, a proof of the sophistication of nature, is the inspiration for a lighting installation that shows the elusiveness of the beauty of glowing organisms that can light up the oceans. They possess great fragility and, at the same time, strength. All these aspects are hidden in the glass, which has become the core material of the installation. Nature is an inexhaustible well of inspiration and it is up to us whether we appreciate it.