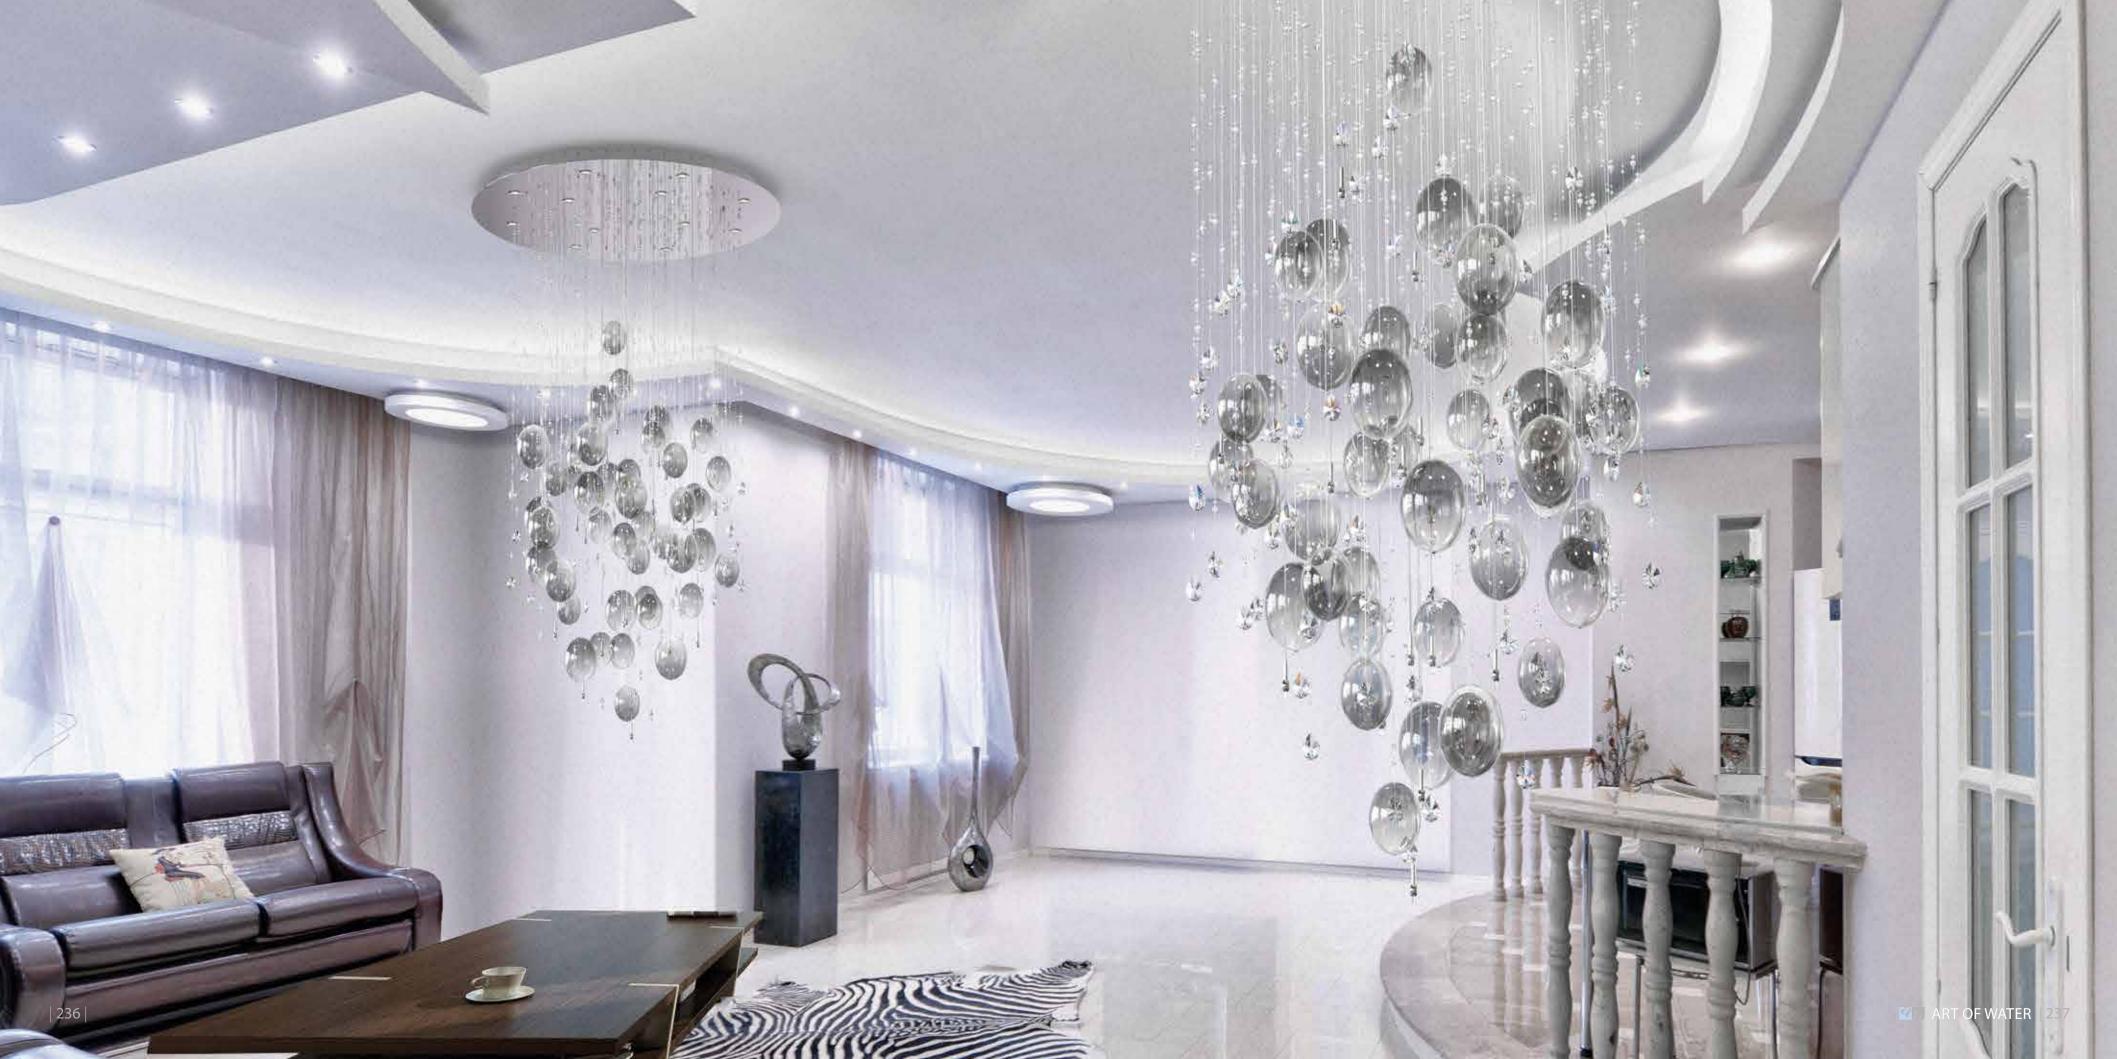

### **PARTICLES** COLLECTION

What unites all the lighting fixtures in this collection is the multiplication or repetition of basic or finely modified elements. This creates unique fixtures that can be configured in almost unlimited ways. These lighting fixtures fit into large spaces in the form of custom-designed installations. For smaller interiors, our designers have also created more versatile variants.

## DOMINO

The common element of the Domino collection is a wide variety of metallic segments with LED stripes. These segments can be composed as shapes, creating chains and those can then be branched further. The designs can be installed on both walls and ceilings, and even moving from wall to wall or ceiling, making this collection unique. The fixtures are designed especially for modern interiors, both as the main light source or as indirect lighting. Due to their very minimal drop measurements they are suitable for spaces with low ceilings where it is not possible to fit conventional light fittings.

### NOTE

DOMINO has a simple metal base and is a treas-ured light source. These geometric elements throw shadow patterns onto the walls or ceiling.

Lighting fixtures are shown here for the purposes of illustration only and the designs can be tailored depending on the client's requirements and technical feasibility. Likewise, the full range of surface finishes and colour designs may be more extensive than those shown.