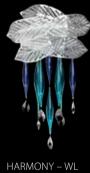

# HARMONY

A lighting fixture that segues from one season to the next, featuring natural elements from both seasons. Artistically formed glass components, carefully moulded to create the illusion of a freezing waterfall, cascade slowly from the base of the fixture inspired by autumn's falling leaves.

WALL LAMP

HARMONY – WL 420x680x170 | 6x35W

**BLUE SHADES** 

### NOTE

HARMONY is arranged from handblown and coloured glass elements in combination with metal leaves full of glittering glass trimmings.

Lighting fixtures are shown here for the purposes of illustration only and the designs can be tailored depending on the client's requirements and technical feasibility. Likewise, the full range of surface finishes and colour designs may be more extensive than those shown.