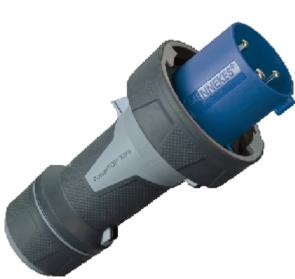

## Plug PowerTOP® Xtra - Part no. 13216

## screw terminals

- rubberised grip areaframe terminals
- highly heat resistant contact carrier

- Inginy heat resistant contact carrier
  nickel plated contacts
  cable gland and sealing
  strain relief and protection against kinking
  enclosure with thread lock
- two safety slides

| Protection type                       | IP 67                                                       |  |  |  |
|---------------------------------------|-------------------------------------------------------------|--|--|--|
| Ampere                                | 125 A                                                       |  |  |  |
| Poles                                 | 3 p                                                         |  |  |  |
| Voltage                               | 230 V                                                       |  |  |  |
| Hertz                                 | 50-60 Hz                                                    |  |  |  |
| Earth position                        | 6 h                                                         |  |  |  |
| Contact                               | nickel plated contacts, highly heat resistant contact carri |  |  |  |
| Connection technology Screw terminals |                                                             |  |  |  |