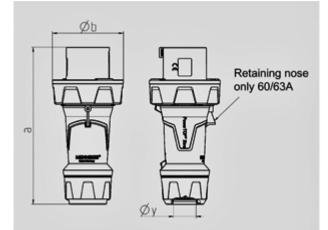

| Drawing                  | Amp.  | 63  |     |     | 125 |     |     |
|--------------------------|-------|-----|-----|-----|-----|-----|-----|
| 2 MB 225                 | Poles | 3   | 4   | 5   | 3   | 4   | 5   |
| Dim. in mm               | а     | 250 | 250 | 250 | 290 | 290 | 290 |
|                          | b     | 114 | 114 | 114 | 130 | 130 | 130 |
|                          | у     | 36  | 36  | 36  | 49  | 49  | 49  |
|                          |       |     |     |     |     |     |     |
| Terminal for cond. cross |       | 6   | 6   | 6   | 25  | 25  | 25  |
| section (mm²) minmax.    |       | —16 | —16 | —16 | —50 | —50 | —50 |