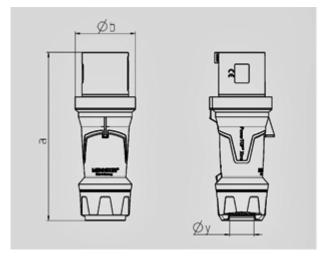

IP 44 Protection type Ampere 63 A Poles 3 p Voltage 230 V Hertz 50-60 Hz Earth position 6 h

Contact nickel plated contacts, highly heat resistant contact carri

Connection technology Screw terminals

| Drawing                  | Amp.  |     | 63  |     |
|--------------------------|-------|-----|-----|-----|
| 2 MB 226                 | Poles | 3   | 4   | 5   |
| Dim. in mm               | a     | 250 | 250 | 250 |
|                          | b     | 90  | 90  | 90  |
|                          | у     | 36  | 36  | 36  |
|                          |       |     |     |     |
| Terminal for cond. cross |       | 6   | 6   | 6   |
| section (mm²) minmax.    |       | —16 | —16 | —16 |