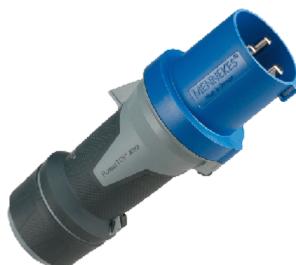

## Plug PowerTOP® Xtra - Part no. 13102

- screw terminals
- rubberised grip area
- frame terminals
- highly heat resistant contact carrier

- nickel plated contacts
  cable gland and sealing
  strain relief and protection against kinking
  enclosure with thread lock
- two safety slides

IP 44 Protection type Ampere 63 A Poles 3 p Voltage 230 V Hertz 50-60 Hz Earth position 6 h

Contact nickel plated contacts, highly heat resistant contact carri

Connection technology Screw terminals

| Drawing                  | Amp.  |     | 63  |     |
|--------------------------|-------|-----|-----|-----|
| 2 MB 226                 | Poles | 3   | 4   | 5   |
| Dim. in mm               | a     | 250 | 250 | 250 |
|                          | b     | 90  | 90  | 90  |
|                          | у     | 36  | 36  | 36  |
|                          |       |     |     |     |
| Terminal for cond. cross |       | 6   | 6   | 6   |
| section (mm²) minmax.    |       | —16 | —16 | —16 |