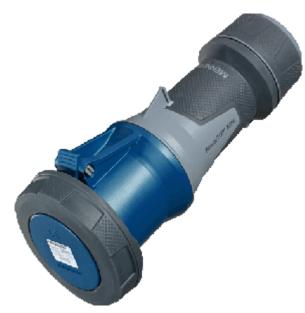

## Connector PowerTOP® Xtra - Part no. 14216

- screw terminals
- with rubberised grip area
- frame terminals
- X-CONTACT
- cable gland and sealing
- strain relief and protection against kinking
  enclosure with thread lock
- two safety slides
- products with pilot contact on request