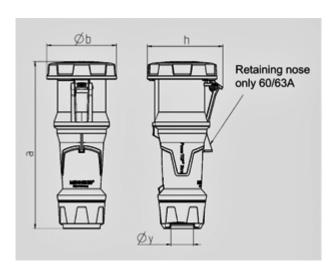

Protection type IP 67 Ampere 125 A Poles 3 p Voltage 230 V Hertz 50-60 Hz Earth position 6 h

Contact highly heat resistant contact carrier Connection technology Screw terminals, X-CONTACT

| Drawing                  | Amp.  | 63  |     |     | 125 |             |     |
|--------------------------|-------|-----|-----|-----|-----|-------------|-----|
| 3 MB 68                  | Poles | 3   | 4   | 5   | 3   | 4           | 5   |
| Dim. in mm               | a     | 270 | 270 | 270 | 310 | 310         | 310 |
|                          | b     | 113 | 113 | 113 | 125 | 125         | 125 |
|                          | h     | 123 | 123 | 123 | 135 | 135         | 135 |
|                          | у     | 36  | 36  | 36  | 49  | 49          | 49  |
| Terminal for cond. cross |       | 6   | 6   | 6   | 25  | 25          | 25  |
| section (mm²) minmax.    |       | —16 | —16 | —16 | —50 | <b>—</b> 50 | —50 |