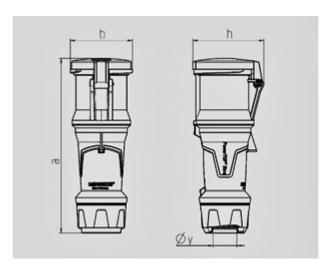

Protection type IP 44 63 A Ampere Poles 3 p Voltage 230 V Hertz 50-60 Hz Earth position 6 h

Contact highly heat resistant contact carrier Connection technology Screw terminals, SoftCONTACT

| Drawing                  | Amp.  |     | 63  |     |
|--------------------------|-------|-----|-----|-----|
| 3 MB 69                  | Poles | 3   | 4   | 5   |
| Dim. in mm               | а     | 268 | 268 | 268 |
|                          | b     | 95  | 95  | 95  |
|                          | h     | 109 | 109 | 109 |
|                          | у     | 36  | 36  | 36  |
| Terminal for cond. cross |       | 6   | 6   | 6   |
| section (mm²) minmax.    |       | —16 | —16 | —16 |