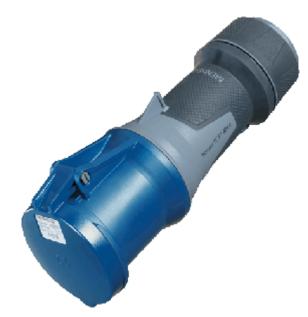

## Connector PowerTOP® Xtra - Part no. 14102

- screw terminals
- with rubberised grip area
- frame terminals
- with SoftCONTACT
- with highly heat resistant contact carrier
- cable gland and sealing
  strain relief and protection against kinking
  enclosure with thread lock
- two safety slides
- products with pilot contact on request