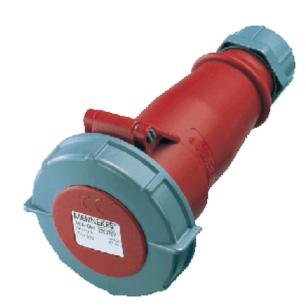

## Connector - Part no. 2177A

- screw terminals
- with highly heat resistant contact carrier
- nickel plated contacts
- single part bodycable gland and sealing
- strain relief and protection against kinking

Protection type IP 67 Ampere 32 A Poles 4 p

Voltage 380-440 V Hertz 50-60 Hz Earth position

Contact nickel plated contacts, highly heat resistant contact carri

Connection technology Screw terminals

| Drawing                  | Amp.  | 16           |      |      | 32  |            |            |
|--------------------------|-------|--------------|------|------|-----|------------|------------|
| 3 MB 62                  | Poles | 3            | 4    | 5    | 3   | 4          | 5          |
| Dim. in mm               | а     | 146          | 166  | 172  | 212 | 212        | 213        |
|                          | b     | 72           | 79   | 89   | 96  | 96         | 102        |
|                          | h     | 80           | 88   | 95   | 98  | 98         | 105        |
|                          | у     | 14,5         | 16   | 16   | 22  | 22         | 22         |
|                          |       |              |      |      |     |            |            |
| Terminal for cond. cross |       | 1            | 1    | 1    | 2,5 | 2,5        | 2,5        |
| section (mm²) minmax.    |       | <b>—</b> 2,5 | —2,5 | —2,5 | -6  | <b>—</b> 6 | <b>—</b> 6 |