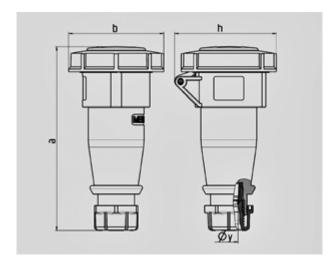

Protection type IP 67 Ampere 32 A Poles 4 p

Voltage 380-440 V Hertz 50-60 Hz Earth position

Contact nickel plated contacts, highly heat resistant contact carri

Connection technology Screw terminals

| Drawing                  | Amp.  | 16           |      |      | 32  |            |            |
|--------------------------|-------|--------------|------|------|-----|------------|------------|
| 3 MB 62                  | Poles | 3            | 4    | 5    | 3   | 4          | 5          |
| Dim. in mm               | а     | 146          | 166  | 172  | 212 | 212        | 213        |
|                          | b     | 72           | 79   | 89   | 96  | 96         | 102        |
|                          | h     | 80           | 88   | 95   | 98  | 98         | 105        |
|                          | у     | 14,5         | 16   | 16   | 22  | 22         | 22         |
|                          |       |              |      |      |     |            |            |
| Terminal for cond. cross |       | 1            | 1    | 1    | 2,5 | 2,5        | 2,5        |
| section (mm²) minmax.    |       | <b>—</b> 2,5 | —2,5 | —2,5 | -6  | <b>—</b> 6 | <b>—</b> 6 |